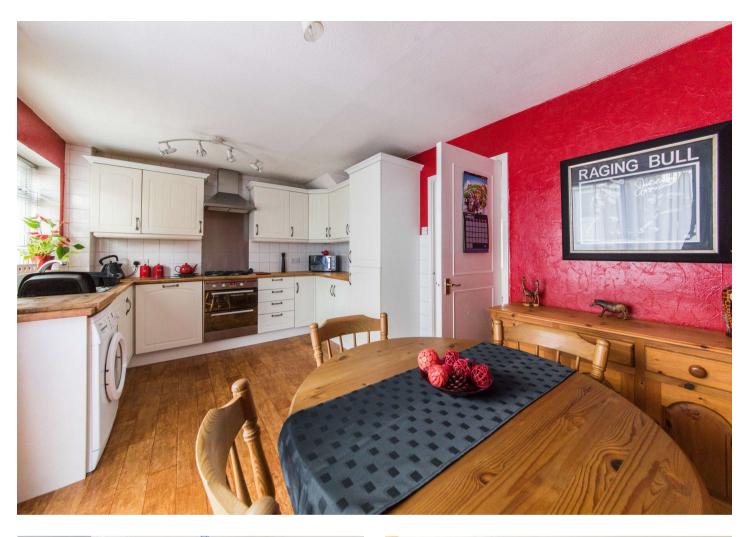

## Interior

**Living Room** 4.37m x 3.8m (14'4" x 12'6")

**Kitchen Dining Room** 4.75m x 3.18m (15'7" x 10'5")

**GF Bathroom** 

Landing

**Bedroom One** 4.27m x 2.84m (14' x 9'4")

**Bedroom Two** 3.4m x 2.03m (11'2" x 6'8")