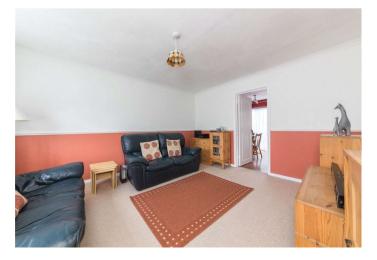

## Interior

**Living Room** 4.37m x 3.8m (14'4" x 12'6")

**Kitchen Dining Room** 4.75m x 3.18m (15'7" x 10'5")

**GF Bathroom** 

Landing

**Bedroom One** 4.27m x 2.84m (14' x 9'4")

**Bedroom Two** 3.4m x 2.03m (11'2" x 6'8")