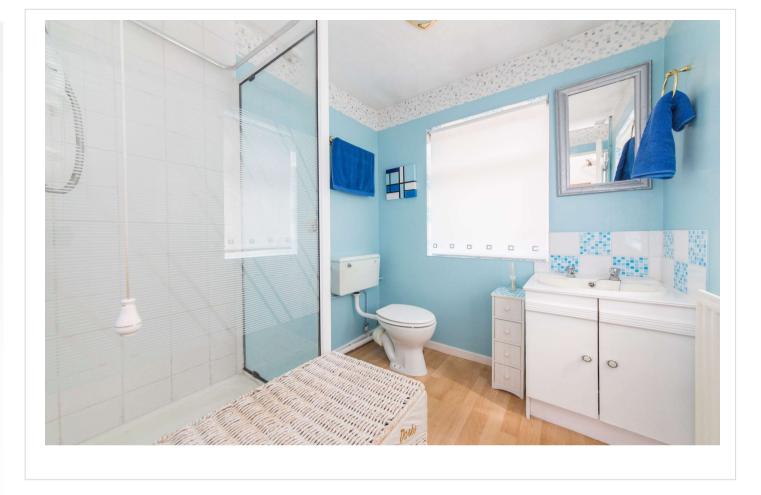

## Interior

**Living Room** 4.37m x 3.8m (14'4" x 12'6")

**Kitchen Dining Room** 4.75m x 3.18m (15'7" x 10'5")

**GF Bathroom** 

Landing

**Bedroom One** 4.27m x 2.84m (14' x 9'4")

**Bedroom Two** 3.4m x 2.03m (11'2" x 6'8")

**Bedroom Three** 2.1m x 8.10 (6'11" x 8.10)

**Bathroom** 