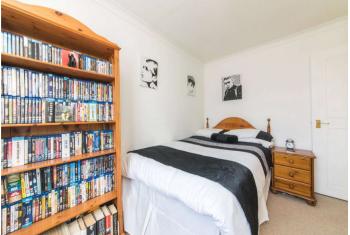

## Interior

**Living Room** 4.37m x 3.8m (14'4" x 12'6")

**Kitchen Dining Room** 4.75m x 3.18m (15'7" x 10'5")

**GF Bathroom** 

Landing

**Bedroom One** 4.27m x 2.84m (14' x 9'4")

**Bedroom Two** 3.4m x 2.03m (11'2" x 6'8")

**Bedroom Three** 2.1m x 8.10 (6'11" x 8.10)

**Bathroom** 