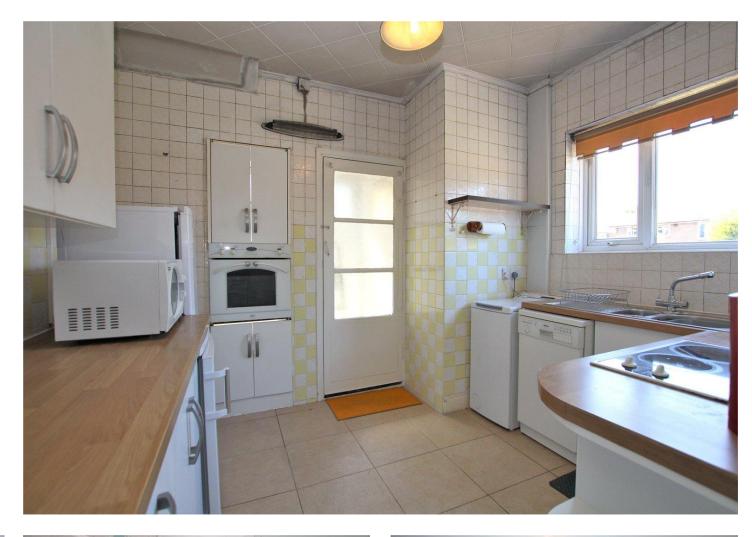

**Kitchen:** 3.15m x 2.87m (10'4" x 9'5") Fitted with a range of wall and base units with complimentary work surfaces. Part tiled walls and flooring.

**Lobby:** Tiled flooring and door to rear garden.

**Ground Floor WC/Cloakroom:** Fitted with a low level WC and wash hand basin.