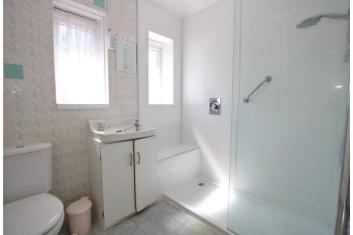

**Bedroom 3:** 2.67m x 2.64m (8'9" x 8'8") Built in cupboard and carpet as fitted.

**Shower Room:** Fitted with a three piece suite comprising of a walk in shower cubicle, wash hand basin and WC. Vinyl flooring and part tiled walls.