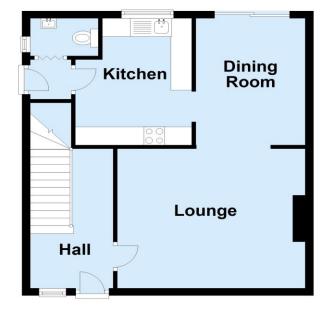

#### **Ground Floor**

### **Interior**

**Entrance Hall:** Under stairs storage and carpet as fitted.

**Lounge:** 4.32m x 3.8m (14'2" x 12'6") Feature fireplace, square arch to dining room and carpet as fitted.

**Dining Room:** 3.23m x 2.57m (10'7" x 8'5") Square arch to lounge, doors to rear garden and carpet as fitted.

**Kitchen:** 3.15m x 2.87m (10'4" x 9'5") Fitted with a range of wall and base units with complimentary work surfaces. Part tiled walls and flooring.

**Lobby:** Tiled flooring and door to rear garden.

**Ground Floor WC/Cloakroom:** Fitted with a low level WC and wash hand basin.