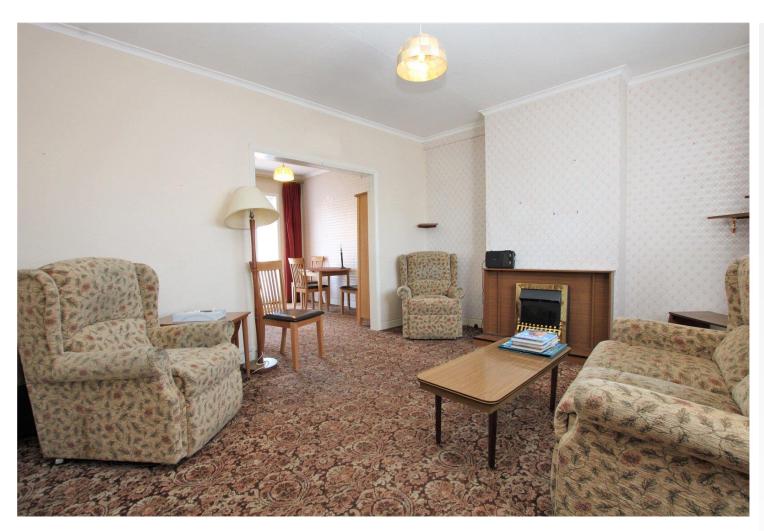

### **Interior**

**Entrance Hall:** Under stairs storage and carpet as fitted.

**Lounge:** 4.32m x 3.8m (14'2" x 12'6") Feature fireplace, square arch to dining room and carpet as fitted.

**Dining Room:** 3.23m x 2.57m (10'7" x 8'5") Square arch to lounge, doors to rear garden and carpet as fitted.