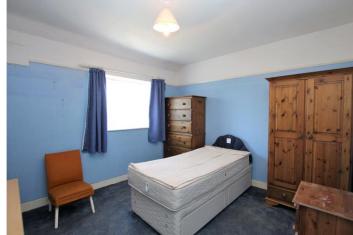

**Landing:** Access to loft and carpet as fitted.

**Bedroom 1:** 3.73m x 3.66m (12'3" x 12') Built in wardrobe and carpet as fitted.

**Bedroom 2:** 3.66m x 3.2m (12' x 10'6") Built in wardrobe and carpet as fitted.

**Bedroom 3:** 2.67m x 2.64m (8'9" x 8'8") Built in cupboard and carpet as fitted.

**Shower Room:** Fitted with a three piece suite comprising of a walk in shower cubicle, wash hand basin and WC. Vinyl flooring and part tiled walls.