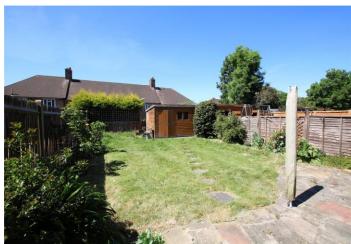

## **Exterior**

Rear Garden: Mainly laid to lawn with patio area and

shed to remain. Side access.

Off Street Parking: Driveway to front for 2 cars.