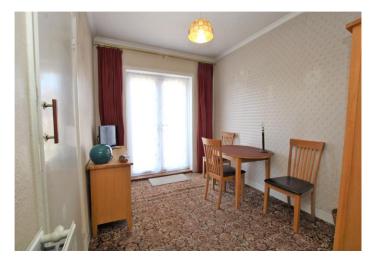

### **Interior**

**Entrance Hall:** Under stairs storage and carpet as fitted.

**Lounge:** 4.32m x 3.8m (14'2" x 12'6") Feature fireplace, square arch to dining room and carpet as fitted.

**Dining Room:** 3.23m x 2.57m (10'7" x 8'5") Square arch to lounge, doors to rear garden and carpet as fitted.