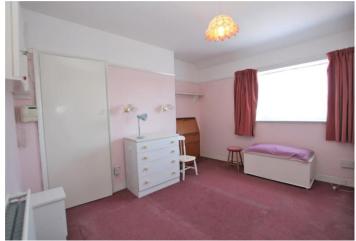

**Landing:** Access to loft and carpet as fitted.

**Bedroom 1:** 3.73m x 3.66m (12'3" x 12') Built in wardrobe and carpet as fitted.

**Bedroom 2:** 3.66m x 3.2m (12' x 10'6") Built in wardrobe and carpet as fitted.

**Bedroom 3:** 2.67m x 2.64m (8'9" x 8'8") Built in cupboard and carpet as fitted.

**Shower Room:** Fitted with a three piece suite comprising of a walk in shower cubicle, wash hand basin and WC. Vinyl flooring and part tiled walls.