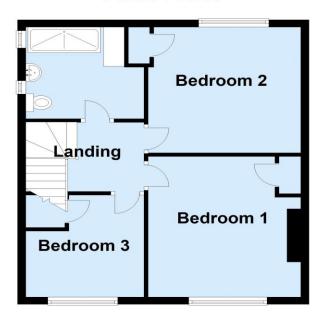

#### First Floor

Plan produced using Plant In

**Landing:** Access to loft and carpet as fitted.

**Bedroom 1:** 3.73m x 3.66m (12'3" x 12') Built in wardrobe and carpet as fitted.

**Bedroom 2:** 3.66m x 3.2m (12' x 10'6") Built in wardrobe and carpet as fitted.

**Bedroom 3:** 2.67m x 2.64m (8'9" x 8'8") Built in cupboard and carpet as fitted.

**Shower Room:** Fitted with a three piece suite comprising of a walk in shower cubicle, wash hand basin and WC. Vinyl flooring and part tiled walls.