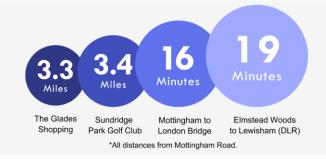

units with complimentary work surfaces. Part tiled walls and flooring.

**Lobby:** Tiled flooring and door to rear garden.

**Ground Floor WC/Cloakroom:** Fitted with a low level WC and wash hand basin.

**Landing:** Access to loft and carpet as fitted.

**Bedroom 1:** 3.73m x 3.66m (12'3" x 12') Built in wardrobe and carpet as fitted.

**Bedroom 2:** 3.66m x 3.2m (12' x 10'6") Built in wardrobe and carpet as fitted.

**Bedroom 3:** 2.67m x 2.64m (8'9" x 8'8") Built in cupboard and carpet as fitted.

**Shower Room:** Fitted with a three piece suite comprising of a walk in shower cubicle, wash hand basin and WC. Vinyl flooring and part tiled walls.

#### **Ground Floor**



#### First Floor



Plan produced using Plant In







### **Property Location**

The Course, New Eltham, SE9 3JA





## **Exterior**

Rear Garden: Mainly laid to lawn with patio area and

shed to remain. Side access.

Off Street Parking: Driveway to front for 2 cars.