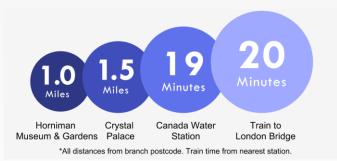

## Beaulieu Avenue, Sydenham

Wonderful end of terraced family home with garage, driveway and pleasant garden, set in a highly sought after location overlooking a welltended green in a peaceful residential road, ideal for Sydenham station and high street, well located for Wells Park and Crystal Palace Park