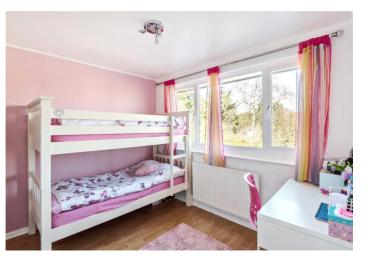

**Bedroom Three** Double glazed window to rear, laminate flooring, radiator

**Bathroom** Double glazed window to front, panelled bath with mixer tap and shower attachment, wash hand basin in vanity unit, low flush wc, vinyl flooring, heated towel rail, extractor fan