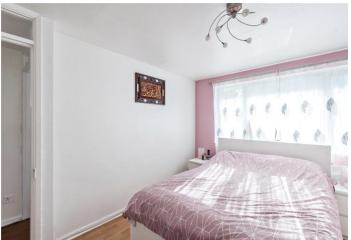

First Floor Access to loft, wood laminate flooring

Master Bedroom Double glazed window to rear, built in wardrobes, laminate flooring, radiator

**Bedroom Two** Double glazed window to front, built in wardrobes, laminate flooring, radiator

**Bedroom Three** Double glazed window to rear, laminate flooring, radiator

**Bathroom** Double glazed window to front, panelled bath with mixer tap and shower attachment, wash hand basin in vanity unit, low flush wc, vinyl flooring, heated towel rail, extractor fan