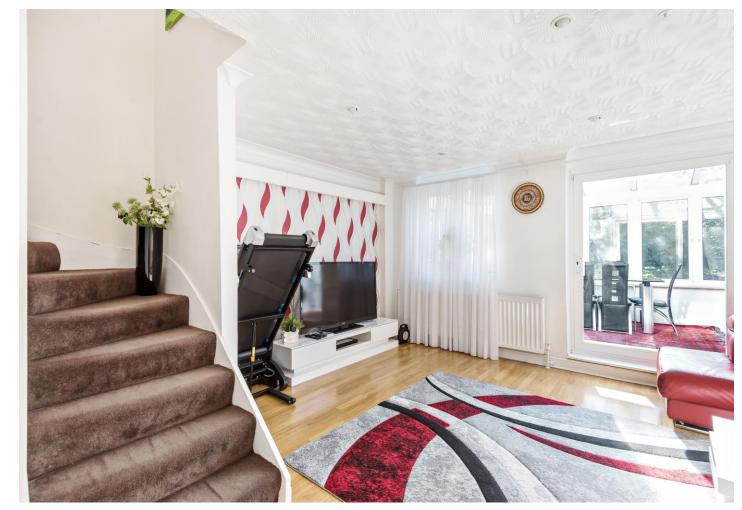

#### Interior

Entrance Hall Wood laminate flooring, built in cupboard

**Ground Floor WC** Double glazed window to side, wash hand basin, low flush wc, vinyl flooring, radiator

**Lounge** Double glazed window to rear, spotlights, laminate flooring, radiator, double glazed doors to:-

**Conservatory** Double glazed windows, laminate flooring, radiator **Kitchen** Double glazed window to front, range of wall and base units, laminate work surface, integrated oven, hob and extractor, stainless steel sink unit and drainer, plumbed for washing machine, space for fridge/freezer, spotlights, vinyl flooring, radiator