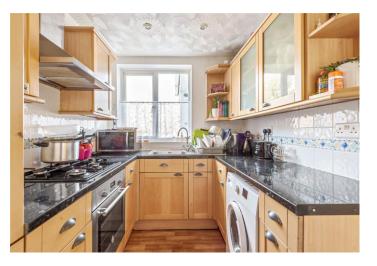

**Conservatory** Double glazed windows, laminate flooring, radiator **Kitchen** Double glazed window to front, range of wall and base units, laminate work surface, integrated oven, hob and extractor, stainless steel sink unit and drainer, plumbed for washing machine, space for fridge/freezer, spotlights, vinyl flooring, radiator