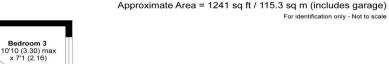

#### Interior

Entrance Hall Wood laminate flooring, built in cupboard

**Ground Floor WC** Double glazed window to side, wash hand basin, low flush wc, vinyl flooring, radiator

**Lounge** Double glazed window to rear, spotlights, laminate flooring, radiator, double glazed doors to:-

**Conservatory** Double glazed windows, laminate flooring, radiator **Kitchen** Double glazed window to front, range of wall and base units, laminate work surface, integrated oven, hob and extractor, stainless steel sink unit and drainer, plumbed for washing machine, space for fridge/freezer, spotlights, vinyl flooring, radiator

First Floor Access to loft, wood laminate flooring

Master Bedroom Double glazed window to rear, built in wardrobes, laminate flooring, radiator

**Bedroom Two** Double glazed window to front, built in wardrobes, laminate flooring, radiator

**Bedroom Three** Double glazed window to rear, laminate flooring, radiator

**Bathroom** Double glazed window to front, panelled bath with mixer tap and shower attachment, wash hand basin in vanity unit, low flush wc, vinyl flooring, heated towel rail, extractor fan

#### Exterior

Front driveway Garage Pleasant rear garden with patio