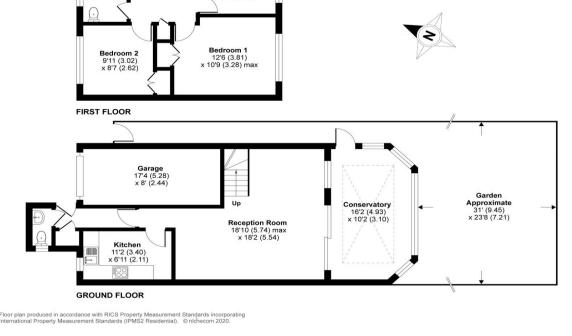

**Bedroom Three** Double glazed window to rear, laminate flooring, radiator

**Bathroom** Double glazed window to front, panelled bath with mixer tap and shower attachment, wash hand basin in vanity unit, low flush wc, vinyl flooring, heated towel rail, extractor fan