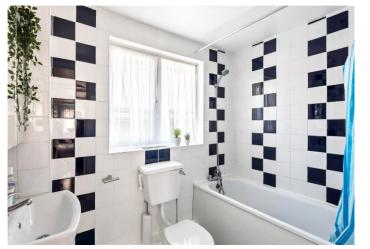

**Bedroom Three** Double glazed window to rear, laminate flooring, radiator

**Bathroom** Double glazed window to front, panelled bath with mixer tap and shower attachment, wash hand basin in vanity unit, low flush wc, vinyl flooring, heated towel rail, extractor fan