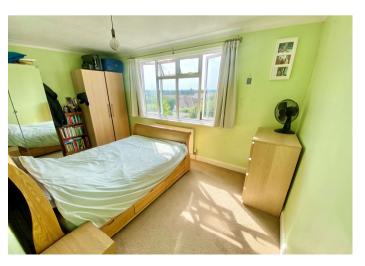

Landing 0.7m x 2.6m (2'4" x 8'6")

**Bedroom One** 4.7m x 2.82m (15'5" x 9'3") Double glazed window to rear, coved ceiling, radiator, carpet.

**Bedroom Two** 3.58m x 3.12m (11'9" x 10'3") Double glazed 1/2 bay window to front, radiator, carpet.

**Bedroom Three** 2.5m x 3.12m (8'2" x 10'3") Double glazed window to rear, radiator, carpet.

**Bedroom Four** 1.96m x 1.88m (6'5" x 6'2") Double glazed window to front, radiator, carpet.

**Bathroom** 1.75m x 1.75m (5'9" x 5'9") Panelled bath with shower attachment, pedestal wash hand basin, low level W/C, part tiled walls, ceramic tiled flooring.