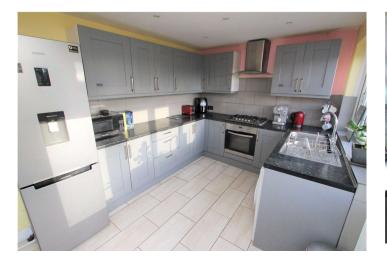

**Through Lounge** 3.35m x 6.86m (11' x 22'6") Double glazed 1/2 bay window to front, radiator, laminate flooring.

**Kitchen/Diner** 6.86m x 2.74m (22'6" x 9') Double glazed window and door to rear, double glazed sliding patio doors to rear, inset spot lights, matching range of wall and base units incorporating cupboards, drawers and worktops, stainless steel 1 1/2 bowl sink unit with drainer and mixer tap, integrated oven with gas hob and extractor hood above, plumbed for washing machine, space for fridge freezer, part tiled walls, ceramic tiled flooring.