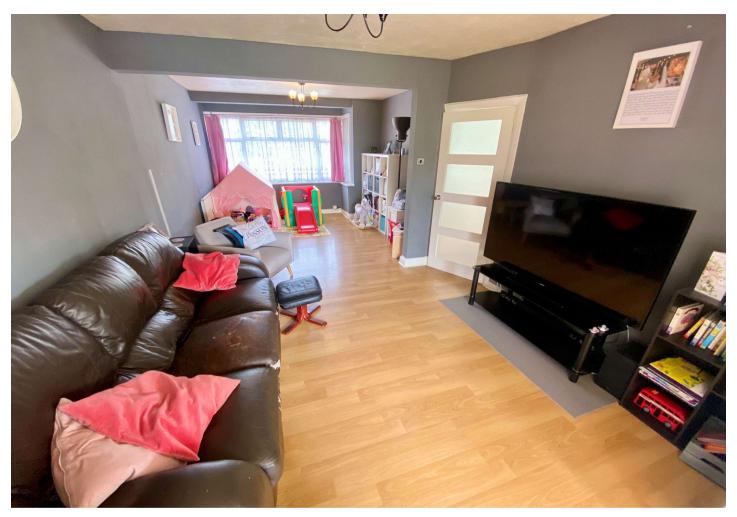

**Through Lounge** 3.35m x 6.86m (11' x 22'6") Double glazed 1/2 bay window to front, radiator, laminate flooring.

**Kitchen/Diner** 6.86m x 2.74m (22'6" x 9') Double glazed window and door to rear, double glazed sliding patio doors to rear, inset spot lights, matching range of wall and base units incorporating cupboards, drawers and worktops, stainless steel 1 1/2 bowl sink unit with drainer and mixer tap, integrated oven with gas hob and extractor hood above, plumbed for washing machine, space for fridge freezer, part tiled walls, ceramic tiled flooring.

**Ground Floor Shower Room** 1.22m x 1.52m (4' x 5') Enclosed shower cubicle with glass door, pedestal wash hand basin, low level W/C, extractor fan, tiled walls, ceramic tiled flooring.

**Reception Room Two** 1.93m x 5.9m (6'4" x 19'4") Double glazed window to front, coved ceiling, radiator, laminate flooring.