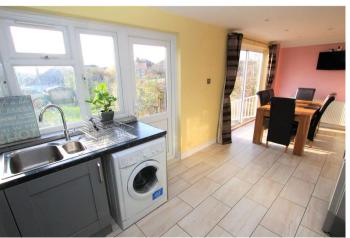

**Through Lounge** 3.35m x 6.86m (11' x 22'6") Double glazed 1/2 bay window to front, radiator, laminate flooring.

**Kitchen/Diner** 6.86m x 2.74m (22'6" x 9') Double glazed window and door to rear, double glazed sliding patio doors to rear, inset spot lights, matching range of wall and base units incorporating cupboards, drawers and worktops, stainless steel 1 1/2 bowl sink unit with drainer and mixer tap, integrated oven with gas hob and extractor hood above, plumbed for washing machine, space for fridge freezer, part tiled walls, ceramic tiled flooring.