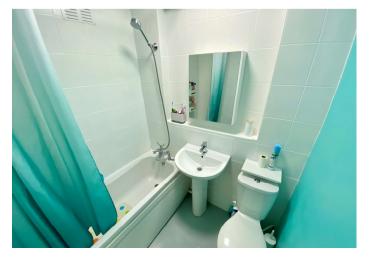

**Ground Floor Shower Room** 1.22m x 1.52m (4' x 5') Enclosed shower cubicle with glass door, pedestal wash hand basin, low level W/C, extractor fan, tiled walls, ceramic tiled flooring.

**Reception Room Two** 1.93m x 5.9m (6'4" x 19'4") Double glazed window to front, coved ceiling, radiator, laminate flooring.