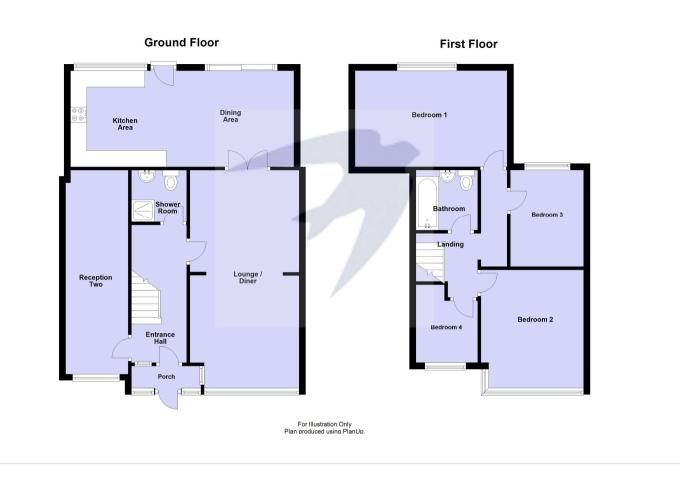

#### Interior

Porch Enclosed porch to front, double glazed window and door to front.

**Entrance Hall** 1.7m x 3.68m (5'7" x 12'1") Entrance door to front, stairs to first floor, radiator, laminate flooring.

**Through Lounge** 3.35m x 6.86m (11' x 22'6") Double glazed 1/2 bay window to front, radiator, laminate flooring.

**Kitchen/Diner** 6.86m x 2.74m (22'6" x 9') Double glazed window and door to rear, double glazed sliding patio doors to rear, inset spot lights, matching range of wall and base units incorporating cupboards, drawers and worktops, stainless steel 1 1/2 bowl sink unit with drainer and mixer tap, integrated oven with gas hob and extractor hood above, plumbed for washing machine, space for fridge freezer, part tiled walls, ceramic tiled flooring.

**Ground Floor Shower Room** 1.22m x 1.52m (4' x 5') Enclosed shower cubicle with glass door, pedestal wash hand basin, low level W/C, extractor fan, tiled walls, ceramic tiled flooring.

**Reception Room Two** 1.93m x 5.9m (6'4" x 19'4") Double glazed window to front, coved ceiling, radiator, laminate flooring.

Landing 0.7m x 2.6m (2'4" x 8'6")

**Bedroom One** 4.7m x 2.82m (15'5" x 9'3") Double glazed window to rear, coved ceiling, radiator, carpet.

**Bedroom Two** 3.58m x 3.12m (11'9" x 10'3") Double glazed 1/2 bay window to front, radiator, carpet.

**Bedroom Three** 2.5m x 3.12m (8'2" x 10'3") Double glazed window to rear, radiator, carpet.

**Bedroom Four** 1.96m x 1.88m (6'5" x 6'2") Double glazed window to front, radiator, carpet.

**Bathroom** 1.75m x 1.75m (5'9" x 5'9") Panelled bath with shower attachment, pedestal wash hand basin, low level W/C, part tiled walls, ceramic tiled flooring.

#### Exterior

**Rear Garden** Paved stairs leading to patio area, mainly laid to lawn with established borders, summer house.

Front Garden Bloc paved for off street parking.