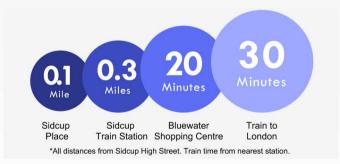

Commuters use Sidcup train station for a direct service into Central London, with journey times from 18 minutes. Both Sidcup and Blackfen are brimming with pubs and restaurants, with friendly 'locals' serving the community.