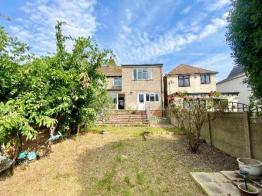

#### Exterior

**Rear Garden** Paved stairs leading to patio area, mainly laid to lawn with established borders, summer house.

Front Garden Bloc paved for off street parking.