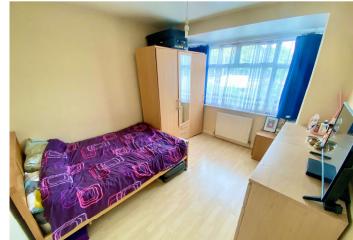

Landing 0.7m x 2.6m (2'4" x 8'6")

**Bedroom One** 4.7m x 2.82m (15'5" x 9'3") Double glazed window to rear, coved ceiling, radiator, carpet.

**Bedroom Two** 3.58m x 3.12m (11'9" x 10'3") Double glazed 1/2 bay window to front, radiator, carpet.

**Bedroom Three** 2.5m x 3.12m (8'2" x 10'3") Double glazed window to rear, radiator, carpet.

**Bedroom Four** 1.96m x 1.88m (6'5" x 6'2") Double glazed window to front, radiator, carpet.

**Bathroom** 1.75m x 1.75m (5'9" x 5'9") Panelled bath with shower attachment, pedestal wash hand basin, low level W/C, part tiled walls, ceramic tiled flooring.