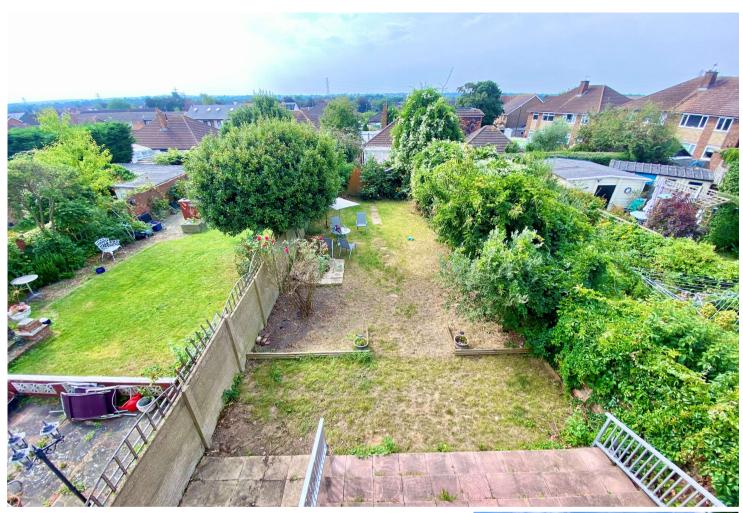

#### Exterior

**Rear Garden** Paved stairs leading to patio area, mainly laid to lawn with established borders, summer house.

Front Garden Bloc paved for off street parking.