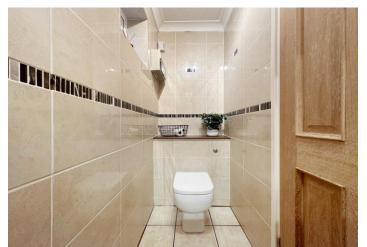

#### Accommodation

**Entrance** Door to front. Stairs to first floor.

**Cloakroom** 2.5m x 0.81m (8'2" x 2'8") Double glazed window to side. Loew level WC. Vanity wash hand basin. Tiled walls and flooring.