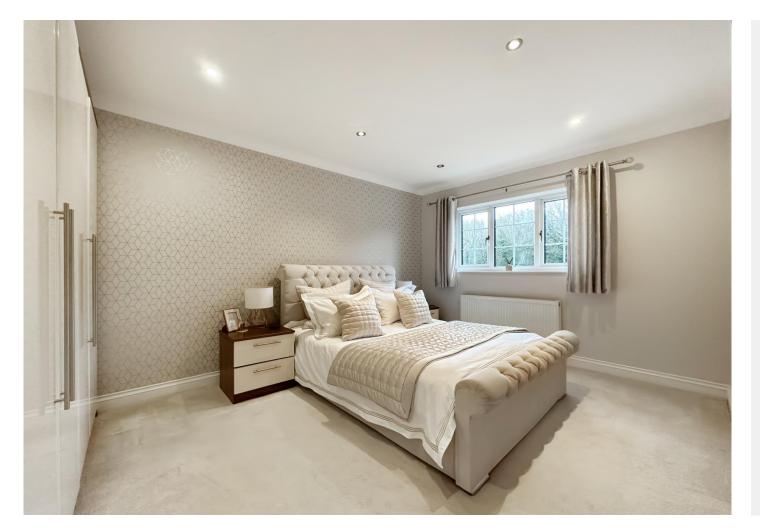

**Bedroom One** 4.37m x 3.1m (14'4" x 10'2") Double glazed window to rear. Built in wardrobes. Carpet. Radiator.

**Ensuite** 2.64m x 1.75m (8'8" x 5'9") Double glazed window to rear. Low level WC. Wall mounted wash hand basin. Rainfall shower. Heated towel rail. Tiled walls and flooring.