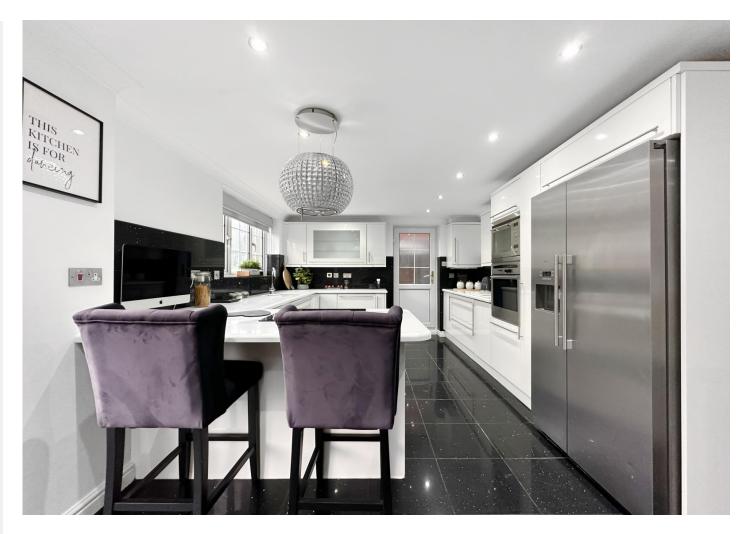

**Lounge** 4.5m x 3.56m (14'9" x 11'8") Double glazed window to rear. Carpet. Radiator.

**Study** 3.3m x 1.02m (10'10" x 3'4") Carpet.

**Kitchen** 7m x 3.56m (23' x 11'8") Double glazed window to rear. Double glazed door to rear and side. Range of wall and base units with worksurface over. Integrated appliances and electric hob. Tiled flooring.