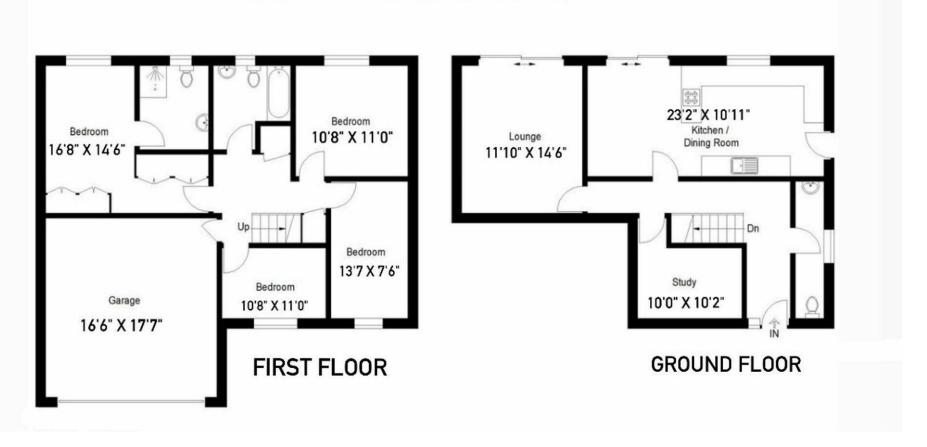

#### Accommodation

**Entrance** Door to front. Stairs to first floor.

**Cloakroom** 2.5m x 0.81m (8'2" x 2'8") Double glazed window to side. Loew level WC. Vanity wash hand basin. Tiled walls and flooring.

**Lounge** 4.5m x 3.56m (14'9" x 11'8") Double glazed window to rear. Carpet. Radiator.

**Study** 3.3m x 1.02m (10'10" x 3'4") Carpet.

**Kitchen** 7m x 3.56m (23' x 11'8") Double glazed window to rear. Double glazed door to rear and side. Range of wall and base units with worksurface over. Integrated appliances and electric hob. Tiled flooring.

**Bedroom One** 4.37m x 3.1m (14'4" x 10'2") Double glazed window to rear. Built in wardrobes. Carpet. Radiator.

**Ensuite** 2.64m x 1.75m (8'8" x 5'9") Double glazed window to rear. Low level WC. Wall mounted wash hand basin. Rainfall shower. Heated towel rail. Tiled walls and flooring.

**Bedroom Three** 4.1m x 2.24m (13'5" x 7'4") Double glazed window to front. Carpet. Radiator.

**Bedroom Two** 3.35m x 3.05m (11' x 10') Double glazed window to rear. Carpet. Radiator.

**Bedroom Four** 3.05m x 1.98m (10' x 6'6") Double glazed window to front. Carpet. Radiator.

**Bathroom** 2.46m x 2.26m (8'1" x 7'5") Double glazed windows to rear. Low level WC. Wash hand basin. Bath. Heated towel rail. Tiled walls and flooring.

#### Exterior

Rear Garden Raised decked area. Lawn.

Parking Garage and Driveway to front.