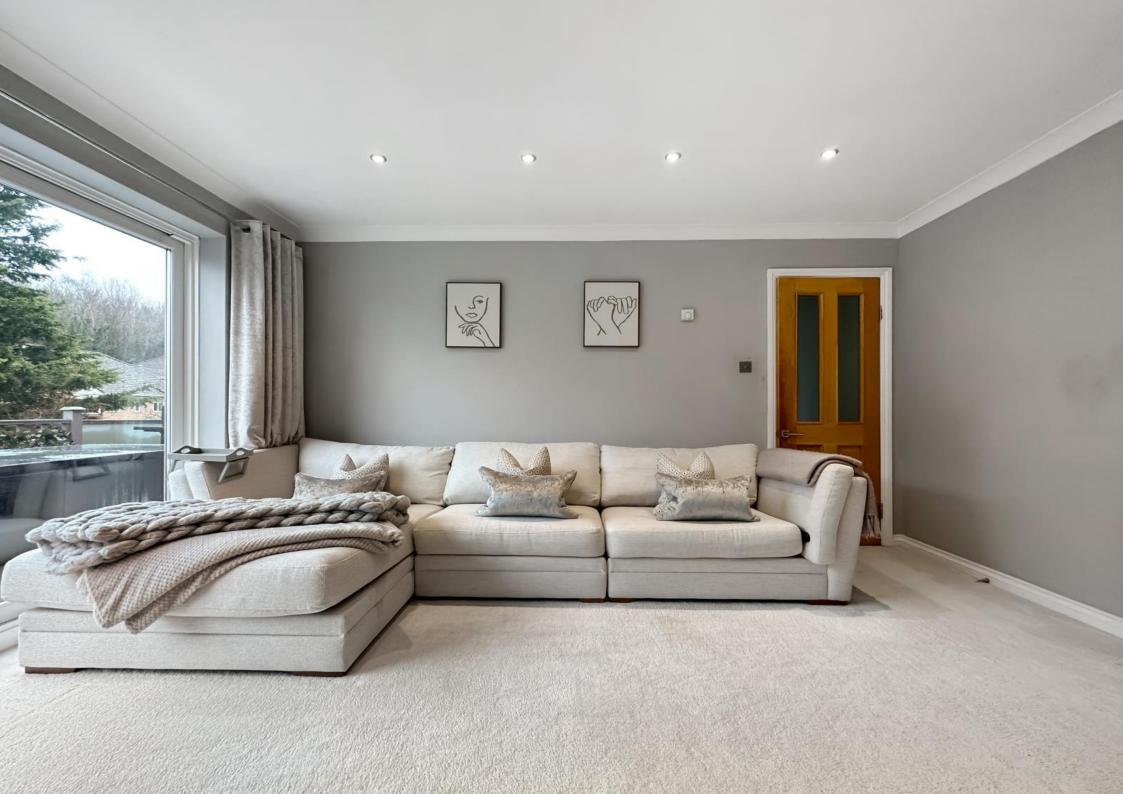

**Lounge** 4.5m x 3.56m (14'9" x 11'8") Double glazed window to rear. Carpet. Radiator.

**Study** 3.3m x 1.02m (10'10" x 3'4") Carpet.

**Kitchen** 7m x 3.56m (23' x 11'8") Double glazed window to rear. Double glazed door to rear and side. Range of wall and base units with worksurface over. Integrated appliances and electric hob. Tiled flooring.