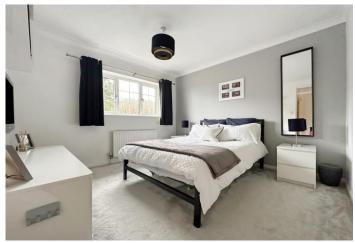

**Bedroom Three** 4.1m x 2.24m (13'5" x 7'4") Double glazed window to front. Carpet. Radiator.

**Bedroom Two** 3.35m x 3.05m (11' x 10') Double glazed window to rear. Carpet. Radiator.

**Bedroom Four** 3.05m x 1.98m (10' x 6'6") Double glazed window to front. Carpet. Radiator.