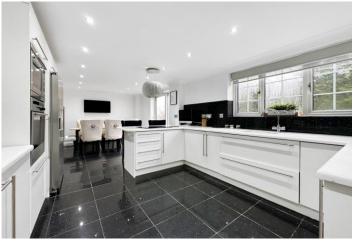

**Lounge** 4.5m x 3.56m (14'9" x 11'8") Double glazed window to rear. Carpet. Radiator.

**Study** 3.3m x 1.02m (10'10" x 3'4") Carpet.

**Kitchen** 7m x 3.56m (23' x 11'8") Double glazed window to rear. Double glazed door to rear and side. Range of wall and base units with worksurface over. Integrated appliances and electric hob. Tiled flooring.