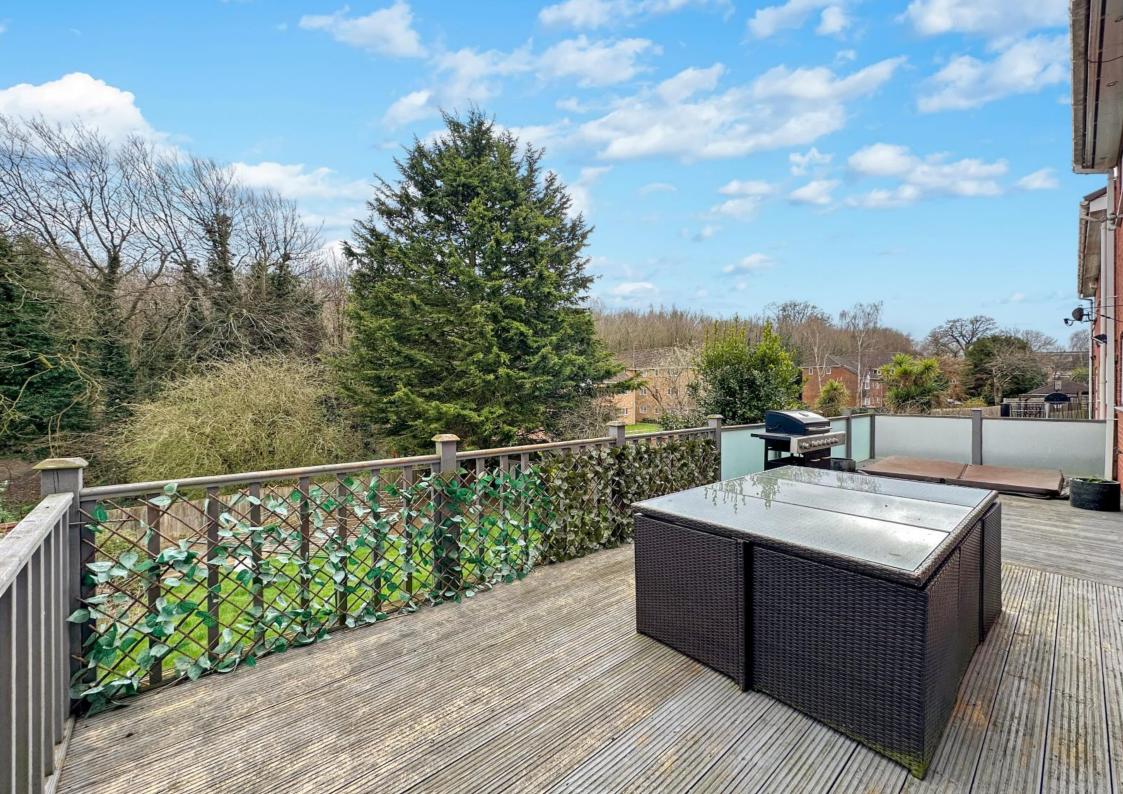

#### Exterior

Rear Garden Raised decked area. Lawn.

Parking Garage and Driveway to front.