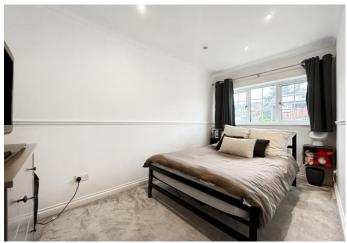

**Bedroom Three** 4.1m x 2.24m (13'5" x 7'4") Double glazed window to front. Carpet. Radiator.

**Bedroom Two** 3.35m x 3.05m (11' x 10') Double glazed window to rear. Carpet. Radiator.

**Bedroom Four** 3.05m x 1.98m (10' x 6'6") Double glazed window to front. Carpet. Radiator.