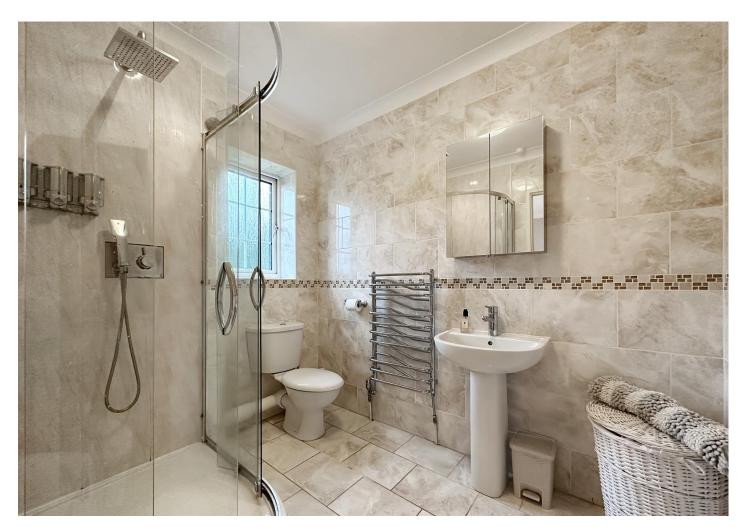

**Bedroom One** 4.37m x 3.1m (14'4" x 10'2") Double glazed window to rear. Built in wardrobes. Carpet. Radiator.

**Ensuite** 2.64m x 1.75m (8'8" x 5'9") Double glazed window to rear. Low level WC. Wall mounted wash hand basin. Rainfall shower. Heated towel rail. Tiled walls and flooring.