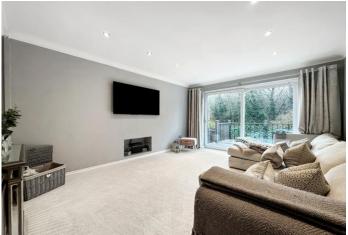

**Lounge** 4.5m x 3.56m (14'9" x 11'8") Double glazed window to rear. Carpet. Radiator.

**Study** 3.3m x 1.02m (10'10" x 3'4") Carpet.

**Kitchen** 7m x 3.56m (23' x 11'8") Double glazed window to rear. Double glazed door to rear and side. Range of wall and base units with worksurface over. Integrated appliances and electric hob. Tiled flooring.