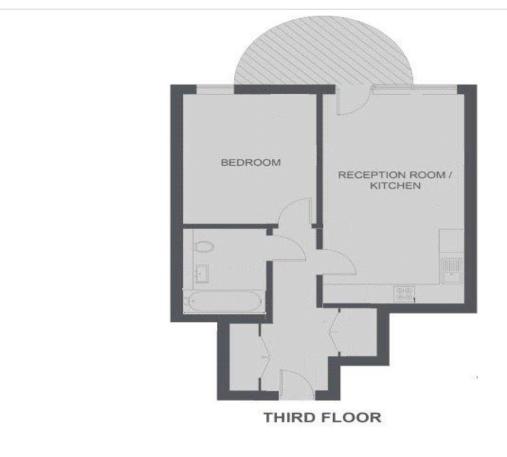

#### **Interior**

**Communal Entrance:** Entry Phone system, access to communal gardens and lift to all floors.

**Entrance Hall:** Large storage cupboards one of which acts as a utility housing a washing machine and vinyl plank flooring.

Open Plan Kitchen/Reception Room: 6.77m x 3.21m (22'3" x 10'6") Fitted with a range of modern wall and base units with complimentary work surfaces. Integrated fridge/freezer, dishwasher, oven, hob and filter hood. Vinyl flooring and access to private balcony.

**Bedroom:** 3.99m x 3.21m (13'1" x 10'6") Carpet as fitted.

**Bathroom:** 2.29m x 2.08m (7'6" x 6'10") Fitted with a white three piece suite comprising of a tile enclosed wash hand basin, cistern enclosed WC and a panelled bath with glass shower screen. Chrome heated towel rail, vinyl flooring and part tiled walls.