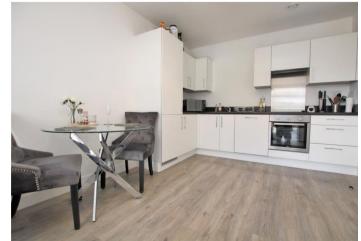

Open Plan Kitchen/Reception Room: 6.77m x 3.21m (22'3" x 10'6") Fitted with a range of modern wall and base units with complimentary work surfaces. Integrated fridge/freezer, dishwasher, oven, hob and filter hood. Vinyl flooring and access to private balcony.