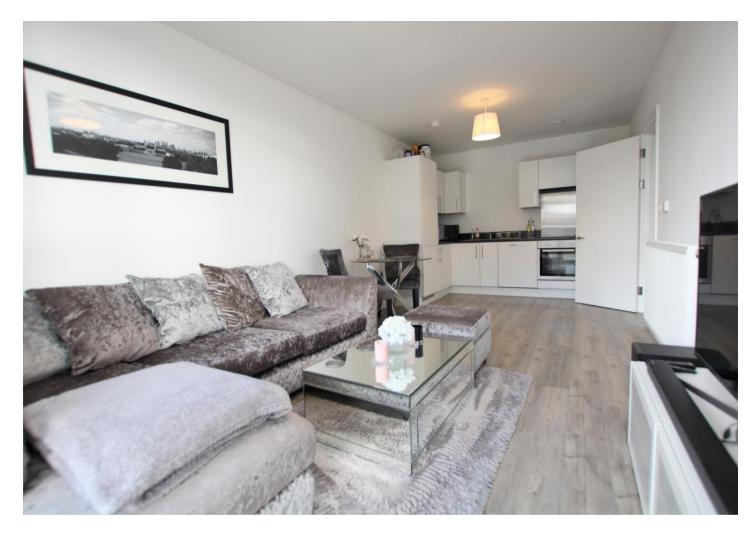

#### **Interior**

**Communal Entrance:** Entry Phone system, access to communal gardens and lift to all floors.

**Entrance Hall:** Large storage cupboards one of which acts as a utility housing a washing machine and vinyl plank flooring.

Open Plan Kitchen/Reception Room: 6.77m x 3.21m (22'3" x 10'6") Fitted with a range of modern wall and base units with complimentary work surfaces. Integrated fridge/freezer, dishwasher, oven, hob and filter hood. Vinyl flooring and access to private balcony.