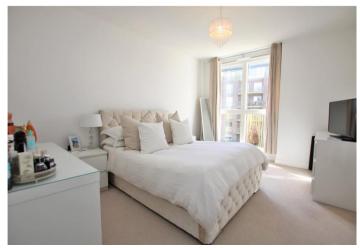

**Bedroom:** 3.99m x 3.21m (13'1" x 10'6") Carpet as fitted.

**Bathroom:** 2.29m x 2.08m (7'6" x 6'10") Fitted with a white three piece suite comprising of a tile enclosed wash hand basin, cistern enclosed WC and a panelled bath with glass shower screen. Chrome heated towel rail, vinyl flooring and part tiled walls.