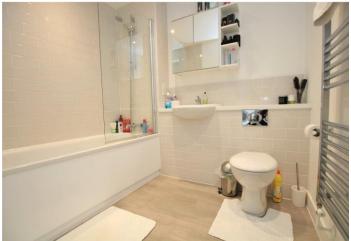

**Bedroom:** 3.99m x 3.21m (13'1" x 10'6") Carpet as fitted.

**Bathroom:** 2.29m x 2.08m (7'6" x 6'10") Fitted with a white three piece suite comprising of a tile enclosed wash hand basin, cistern enclosed WC and a panelled bath with glass shower screen. Chrome heated towel rail, vinyl flooring and part tiled walls.