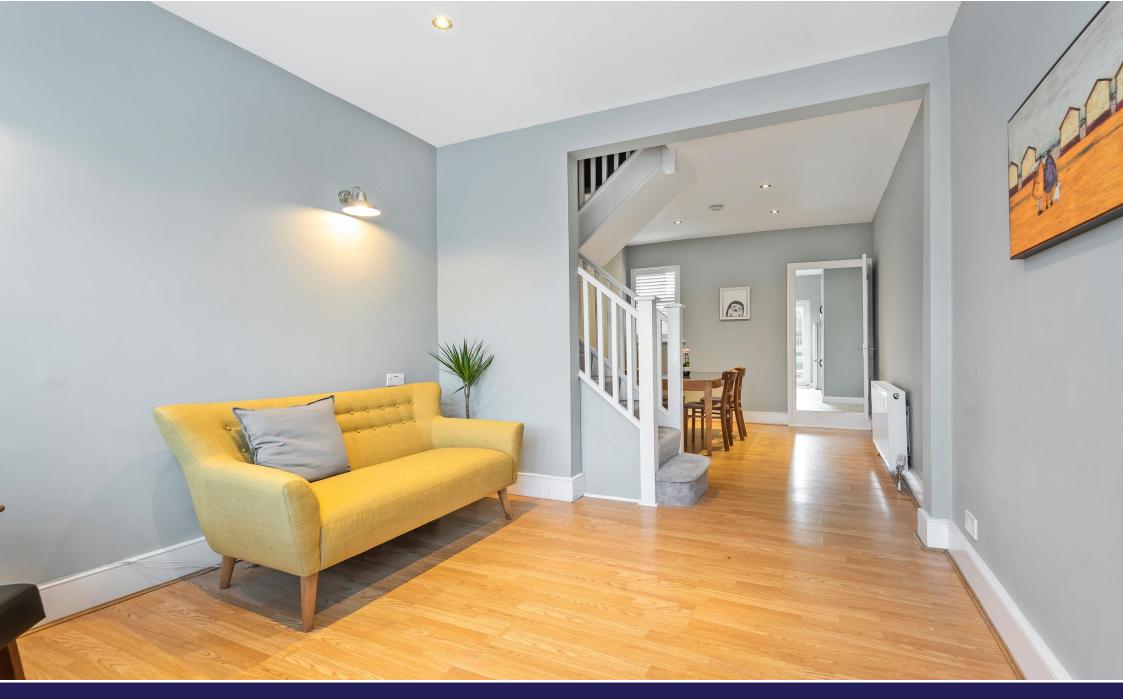

### Interior

Lounge Double glazed window to front, built in cupboard, under-stairs storage, laminate flooring, radiator

**Dining Room** Double glazed window to rear, built in cupboard, laminate flooring, radiator