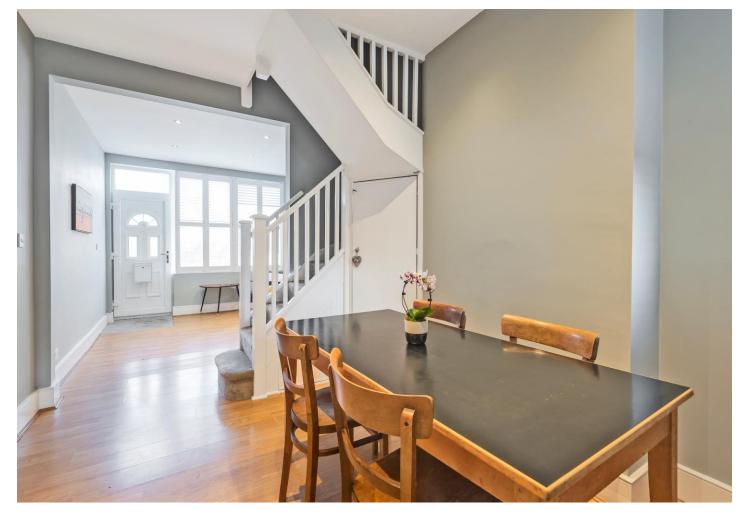

### Interior

Lounge Double glazed window to front, built in cupboard, under-stairs storage, laminate flooring, radiator

**Dining Room** Double glazed window to rear, built in cupboard, laminate flooring, radiator