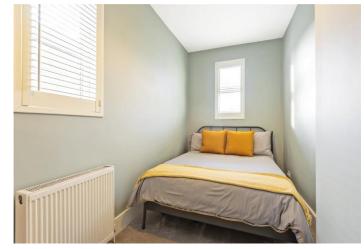

Master Bedroom Double glazed window to front, carpet, radiator

**Bedroom Two** Double glazed windows to side and rear, carpet, radiator

**Bathroom** Double glazed window to rear, panelled bath, mixer rap and shower attachment, wash hand basin, low flush WC, tiled flooring, heated towel rail, extractor fan