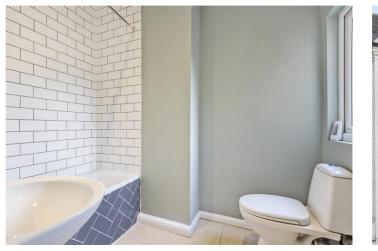

Master Bedroom Double glazed window to front, carpet, radiator

**Bedroom Two** Double glazed windows to side and rear, carpet, radiator

**Bathroom** Double glazed window to rear, panelled bath, mixer rap and shower attachment, wash hand basin, low flush WC, tiled flooring, heated towel rail, extractor fan