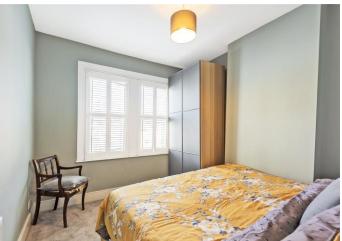

Master Bedroom Double glazed window to front, carpet, radiator

**Bedroom Two** Double glazed windows to side and rear, carpet, radiator

**Bathroom** Double glazed window to rear, panelled bath, mixer rap and shower attachment, wash hand basin, low flush WC, tiled flooring, heated towel rail, extractor fan