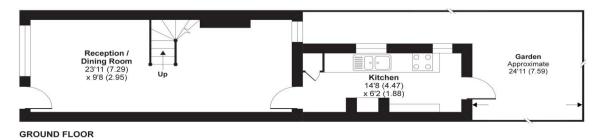

### Interior

Lounge Double glazed window to front, built in cupboard, under-stairs storage, laminate flooring, radiator

**Dining Room** Double glazed window to rear, built in cupboard, laminate flooring, radiator

**Kitchen** Double glazed window to side, range of wall and base units, laminate work surface, stainless steel sink unit with drainer, integrated oven, hob and extractor, space for fridge/freezer, plumbed for washing machine, tiled flooring

Whilst every attempt has been made to ensure the accuracy of the floor plan contained here, measurements of doors, windows and rooms are approximate and no responsibility is taken for any error, omission or missistatement. These plans are for representation purposes only as defined by RICS Code of Measuring Practice and should be used as such by any prospective purchaser. Specifically no gurantee is given on the total square footage of the property flouded on this plan. Any figure given is for initial guidance only and should not be relied on as a basis of valuation.