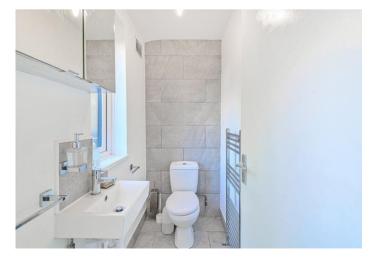

**Separate WC** Double glazed window to rear, wash hand basin, low flush WC, tiled flooring, heated towel rail, understairs storage