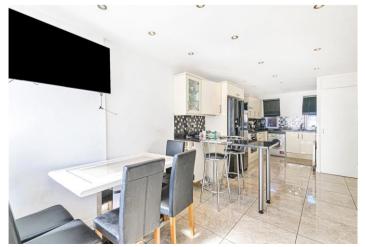

#### Interior

Lounge Double glazed window to front, laminate flooring, radiator

**Kitchen/Diner** Double glazed window to front, range of wall and base units, quartz work surface, stainless steel sink unit with drainer, integrated oven hob and extractor, fridge/freezer, space for washing machine, tiled flooring, radiator, spotlights