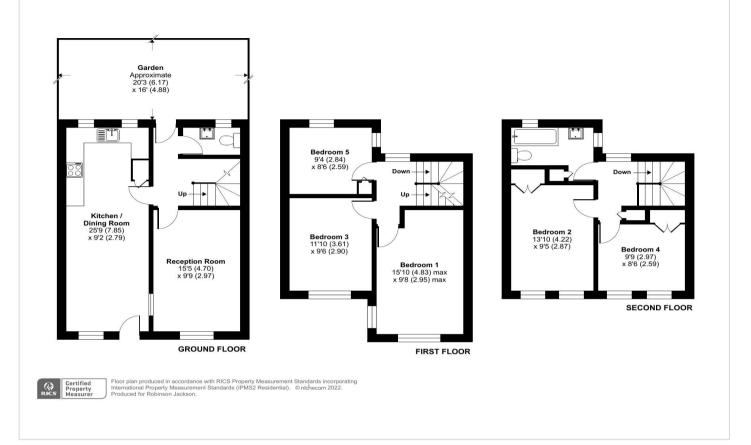

# Venner Road, Sydenham

Fantastic three storey terraced family home with five double bedrooms, kitchen diner, lounge, ground floor WC, off street parking for two cars, West facing private garden, double glazing and laminate flooring set within a highly desirable location, moments from Sydenham and Penge East Station, conveniently located for local independent shops, eateries and bars, High Street, Alexandra Recreation Ground and Crystal Palace Park

#### Interior

Lounge Double glazed window to front, laminate flooring, radiator

**Kitchen/Diner** Double glazed window to front, range of wall and base units, quartz work surface, stainless steel sink unit with drainer, integrated oven hob and extractor, fridge/freezer, space for washing machine, tiled flooring, radiator, spotlights

Master Bedroom Double glazed window to front, laminate flooring, radiator

Bedroom Two Double glazed window to front, laminate flooring, radiator

**Bedroom Three** Double glazed window to front, built in cupboard, laminate flooring, radiator

#### Loft Hatch

**Bathroom** Double glazed window to front and rear, panelled bath, built in gas shower, rainfall shower head, shower screen, wall mounted vanity unity with wash hand basin, low flush WC, tiled flooring, radiator, airing cupboard

**Separate WC** Double glazed window to rear, wash hand basin, low flush WC, tiled flooring, heated towel rail, understairs storage

#### Exterior

Off street parking for two cars

West facing private garden mainly decked with shed and rear access