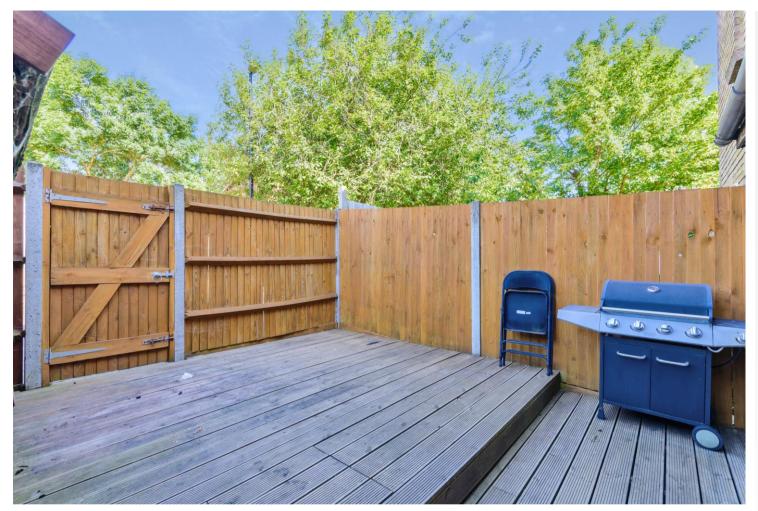

#### Exterior

Off street parking for two cars

West facing private garden mainly decked with shed and rear access