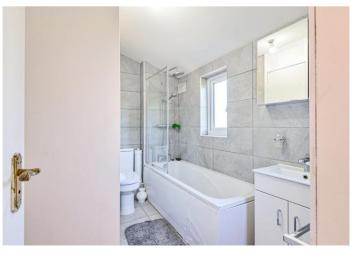

#### Loft Hatch

**Bathroom** Double glazed window to front and rear, panelled bath, built in gas shower, rainfall shower head, shower screen, wall mounted vanity unity with wash hand basin, low flush WC, tiled flooring, radiator, airing cupboard