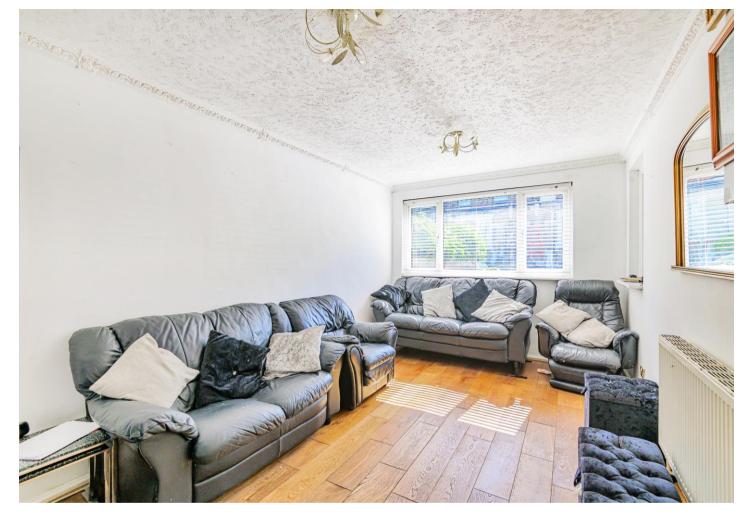

#### Interior

Lounge Double glazed window to front, laminate flooring, radiator

**Kitchen/Diner** Double glazed window to front, range of wall and base units, quartz work surface, stainless steel sink unit with drainer, integrated oven hob and extractor, fridge/freezer, space for washing machine, tiled flooring, radiator, spotlights