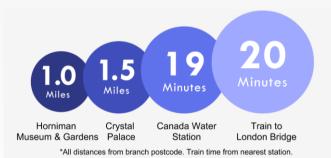

room Three** Double glazed window to front, built in cupboard, laminate flooring, radiator

#### Loft Hatch

**Bathroom** Double glazed window to front and rear, panelled bath, built in gas shower, rainfall shower head, shower screen, wall mounted vanity unity with wash hand basin, low flush WC, tiled flooring, radiator, airing cupboard

**Separate WC** Double glazed window to rear, wash hand basin, low flush WC, tiled flooring, heated towel rail, understairs storage



#### Exterior

Off street parking for two cars

West facing private garden mainly decked with shed and rear access

### **Additional Information**

Double glazing Central heating Laminate flooring where stated Freehold Kitchen diner Ground floor WC







## **Property Location**

Venner Road, Sydenham, London, SE26 5EF





#### FOR MORE INFORMATION CONTACT US TODAY.

#### 020 8776 6660

Robinson Jackson 256 Kirkdale, Sydenham, London SE26 4NL

sydenham@robinson-jackson.com

These particulars do not form part of an offer or contract and must not be relied upon as statements or representation of fact. Any areas, measurements, journey times or distances are approximate. The text, images, photographs and plans are for guidance only and are not necessarily comprehensive. It should not be assumed that the property has all necessary planning, building regulation or other consents and we have not tested any services, equipment or facilities. References to tenure are based on information supplied by the seller. Buyer should verify all information themselves by inspection or otherwise prior to a legal commitment to