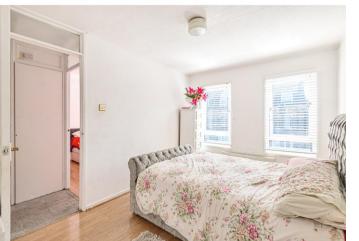

Master Bedroom Double glazed window to front, laminate flooring, radiator

Bedroom Two Double glazed window to front, laminate flooring, radiator

**Bedroom Three** Double glazed window to front, built in cupboard, laminate flooring, radiator