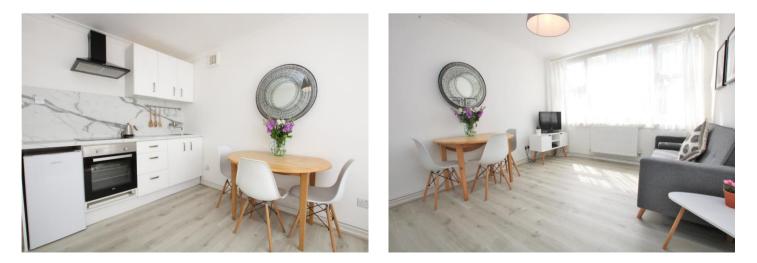

### Interior

**Communal Entrance:** Entry phone system.

**Entrance Hall:** Entry phone system, storage cupboard and wood style laminate flooring.

**Open Plan Kitchen/Living Room:** 4.3m x 3.23m (14'1" x 10'7") Fitted with a range of modern wall and base units with complimentary work surfaces. Integrated oven, hob and filter hood. Large double glazed windows to front and wood style laminate flooring.