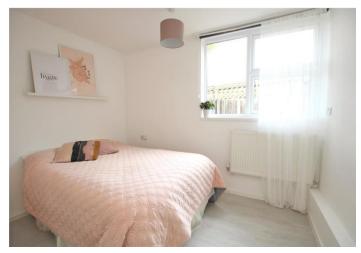

**Bedroom 1:** 4.34m x 2.67m (14'3" x 8'9") Built in wardrobes, large double glazed windows to front and wood style laminate flooring.

**Bedroom 2:** 3.23m x 3.12m (10'7" x 10'3") Built in storage, double glazed window to rear and wood style laminate flooring.