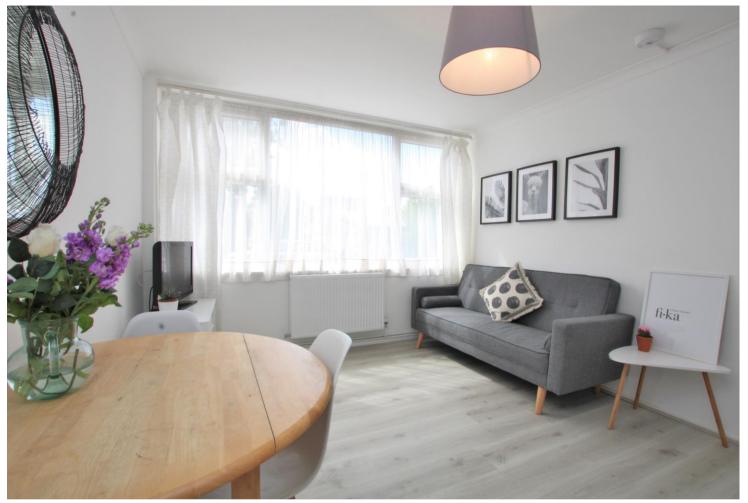

### Interior

**Communal Entrance:** Entry phone system.

**Entrance Hall:** Entry phone system, storage cupboard and wood style laminate flooring.

**Open Plan Kitchen/Living Room:** 4.3m x 3.23m (14'1" x 10'7") Fitted with a range of modern wall and base units with complimentary work surfaces. Integrated oven, hob and filter hood. Large double glazed windows to front and wood style laminate flooring.