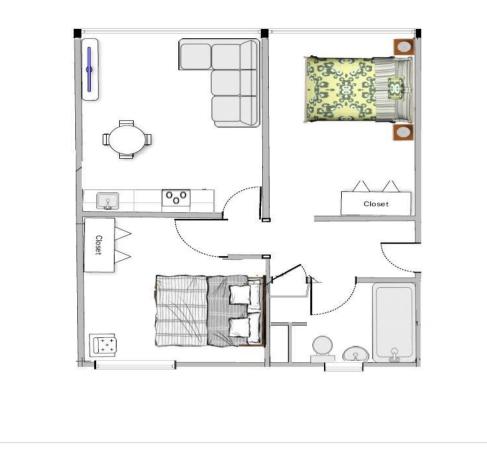

### Interior

**Communal Entrance:** Entry phone system.

**Entrance Hall:** Entry phone system, storage cupboard and wood style laminate flooring.

**Open Plan Kitchen/Living Room:** 4.3m x 3.23m (14'1" x 10'7") Fitted with a range of modern wall and base units with complimentary work surfaces. Integrated oven, hob and filter hood. Large double glazed windows to front and wood style laminate flooring.

**Bedroom 1:** 4.34m x 2.67m (14'3" x 8'9") Built in wardrobes, large double glazed windows to front and wood style laminate flooring.

**Bedroom 2:** 3.23m x 3.12m (10'7" x 10'3") Built in storage, double glazed window to rear and wood style laminate flooring.

**Bathroom:** Fitted with a modern white three piece suite comprising of an enclosed vanity wash hand basin with storage under, enclosed cistern WC and a panelled bath with glass shower screen. Utility cupboard fitted with washing machine, part tiled walls and vinyl flooring.