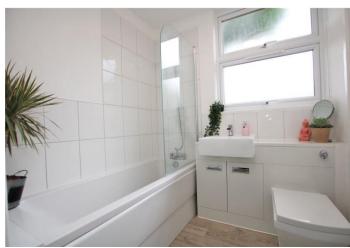

**Bathroom:** Fitted with a modern white three piece suite comprising of an enclosed vanity wash hand basin with storage under, enclosed cistern WC and a panelled bath with glass shower screen. Utility cupboard fitted with washing machine, part tiled walls and vinyl flooring.