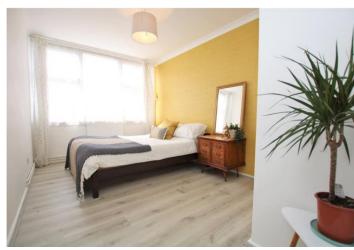

**Bedroom 1:** 4.34m x 2.67m (14'3" x 8'9") Built in wardrobes, large double glazed windows to front and wood style laminate flooring.

**Bedroom 2:** 3.23m x 3.12m (10'7" x 10'3") Built in storage, double glazed window to rear and wood style laminate flooring.