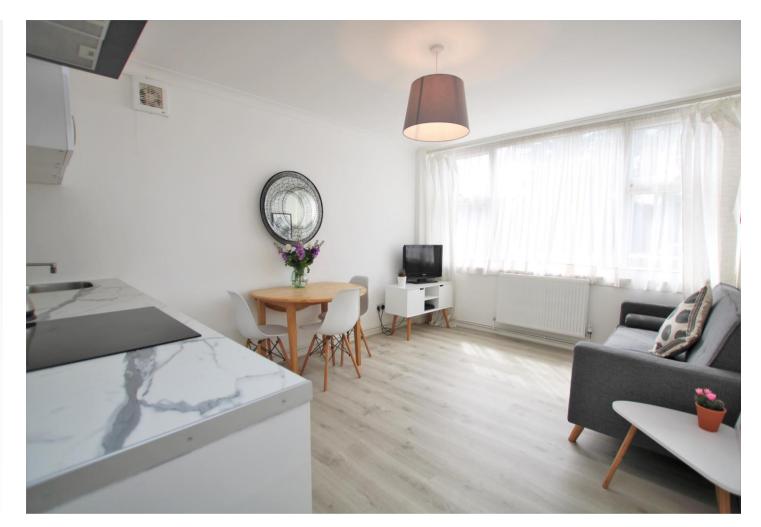

### Interior

**Communal Entrance:** Entry phone system.

**Entrance Hall:** Entry phone system, storage cupboard and wood style laminate flooring.

**Open Plan Kitchen/Living Room:** 4.3m x 3.23m (14'1" x 10'7") Fitted with a range of modern wall and base units with complimentary work surfaces. Integrated oven, hob and filter hood. Large double glazed windows to front and wood style laminate flooring.