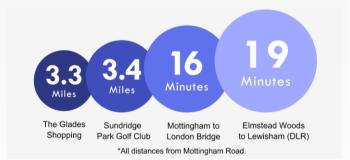

oom 2:** 3.23m x 3.12m (10'7" x 10'3") Built in storage, double glazed window to rear and wood style laminate flooring.

**Bathroom:** Fitted with a modern white three piece suite comprising of an enclosed vanity wash hand basin with storage under, enclosed cistern WC and a panelled bath with glass shower screen. Utility cupboard fitted with washing machine, part tiled walls and vinyl flooring.

## Exterior

Communal Gardens: To Front.

Residents Parking: To rear.







#### **Leasehold Information**

Original Lease: 125 Years From 1988 Unexpired Lease: Approx 93 Remaining Current Ground Rent: £10 Per Annum (maybe subject to upward reviews) Next Ground Rent Review Date: April 2021 Service Charge: Approx £100 Per Month

#### **Property Location**

Beaconsfield Road, Mottingham, SE9 4EG





# FOR MORE INFORMATION CONTACT US TODAY.

#### 020 8859 9600 Robinson Jackson 2-4 Court Yard, Eltham, London SE9 5PZ

eltham@robinson-jackson.com

These particulars do not form part of an offer or contract and must not be relied upon as statements or representation of fact. Any areas, measurements, journey times or distances are approximate. The text, images, photographs and plans are for guidance only and are not necessarily comprehensive. It should not be assumed that the property has all necessary planning, building regulation or other consents and we have not tested any services, equipment or facilities. References to tenure are based on information supplied by the seller. Buyer should verify all information themselves by inspection or otherwise prior to a legal commitment to purchas