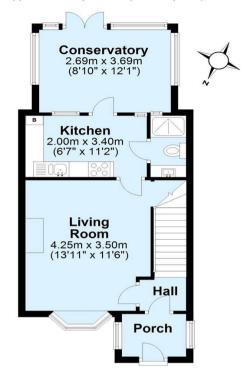

## **Interior**

Entrance Porch: Tiled flooring.

**Entrance Hall:** Wood style laminate flooring.

**Living Room:** 4.24m x 3.5m (13'11" x 11'6") Feature fireplace, under stairs storage and wood style laminate flooring.

**Kitchen:** 3.4m x 2m (11'2" x 6'7") Fitted with a range of wall and base units with complimentary work surfaces. Part tiled walls and wood style laminate flooring.

**Ground Floor Shower Room:** Fitted with a three piece suite comprising of a walk in shower cubicle, low level WC and wash hand basin. Tiled walls and flooring.

**Conservatory:** 3.68m x 2.7m (12'1" x 8'10") Wood style laminate flooring.

**Landing:** Access to loft and wood style laminate flooring.

**Bedroom 1:** 4.27m x 2.97m (14' x 9'9") Built in wardrobes and wood style laminate flooring.

#### **Ground Floor**

Approx. 41.7 sq. metres (448.3 sq. feet)