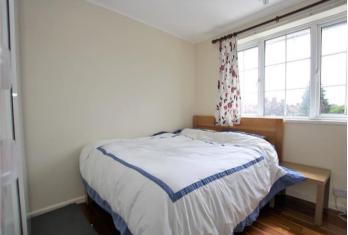

**Conservatory:** 3.68m x 2.7m (12'1" x 8'10") Wood style laminate flooring.

**Landing:** Access to loft and wood style laminate flooring.

**Bedroom 1:** 4.27m x 2.97m (14' x 9'9") Built in wardrobes and wood style laminate flooring.