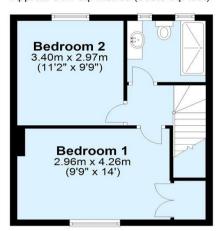

**Conservatory:** 3.68m x 2.7m (12'1" x 8'10") Wood style laminate flooring.

**Landing:** Access to loft and wood style laminate flooring.

**Bedroom 1:** 4.27m x 2.97m (14' x 9'9") Built in wardrobes and wood style laminate flooring.

**Bedroom 2:** 3.4m x 2.97m (11'2" x 9'9") Wood style laminate flooring.

**Shower Room:** Fitted with a three piece suite comprising of a vanity wash hand basin with storage below, low level WC and a large walk in shower cubicle. Chrome heated towel rail, tiled walls and flooring.

### First Floor

Approx. 34.1 sq. metres (366.5 sq. feet)

Total area: approx. 75.7 sq. metres (814.9 sq. feet)