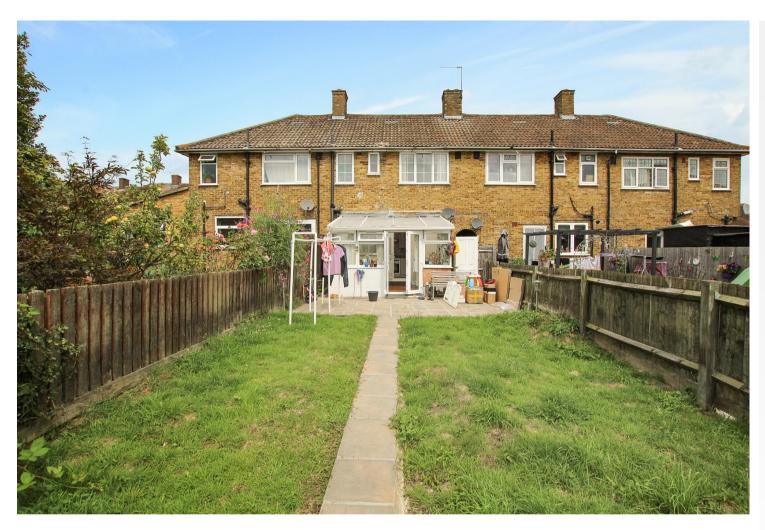

## **Exterior**

Rear Garden: Mainly laid to lawn with paved patio area. Shed to remain and access to side.

**Off Street Parking:** Driveway to front.