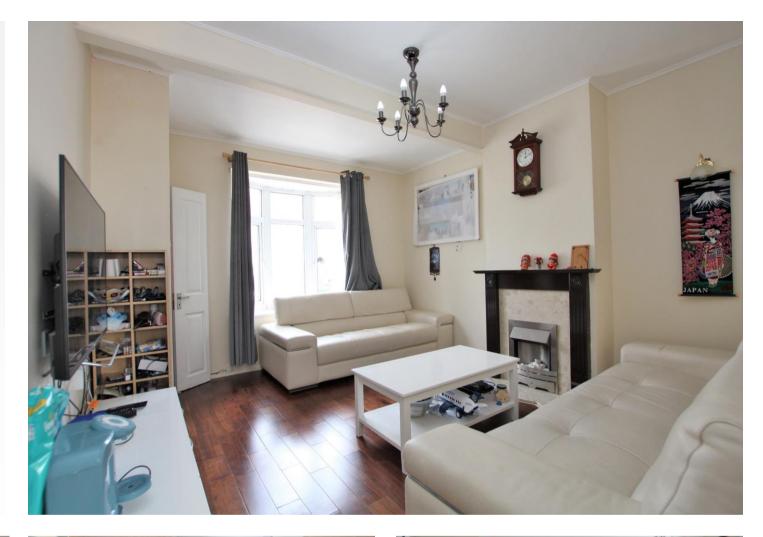

## **Interior**

Entrance Porch: Tiled flooring.

**Entrance Hall:** Wood style laminate flooring.

**Living Room:** 4.24m x 3.5m (13'11" x 11'6") Feature fireplace, under stairs storage and wood style laminate flooring.