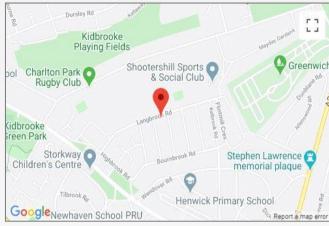

sin. Tiled walls and flooring.

**Conservatory:** 3.68m x 2.7m (12'1" x 8'10") Wood style laminate flooring.

**Landing:** Access to loft and wood style laminate flooring.

**Bedroom 1:** 4.27m x 2.97m (14' x 9'9") Built in wardrobes and wood style laminate flooring.

**Bedroom 2:** 3.4m x 2.97m (11'2" x 9'9") Wood style laminate flooring.

**Shower Room:** Fitted with a three piece suite comprising of a vanity wash hand basin with storage below, low level WC and a large walk in shower cubicle. Chrome heated towel rail, tiled walls and flooring.

#### **Ground Floor**

Approx. 41.7 sq. metres (448.3 sq. feet)



### First Floor

Approx. 34.1 sq. metres (366.5 sq. feet)



Total area: approx. 75.7 sq. metres (814.9 sq. feet)







## **Property Location**

Langbrook Road, London, SE3 8RB





## **Exterior**

Rear Garden: Mainly laid to lawn with paved patio area. Shed to remain and access to side.

**Off Street Parking:** Driveway to front.