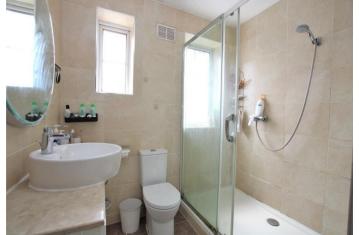

**Kitchen:** 3.4m x 2m (11'2" x 6'7") Fitted with a range of wall and base units with complimentary work surfaces. Part tiled walls and wood style laminate flooring.

**Ground Floor Shower Room:** Fitted with a three piece suite comprising of a walk in shower cubicle, low level WC and wash hand basin. Tiled walls and flooring.

**Bedroom 2:** 3.4m x 2.97m (11'2" x 9'9") Wood style laminate flooring.

**Shower Room:** Fitted with a three piece suite comprising of a vanity wash hand basin with storage below, low level WC and a large walk in shower cubicle. Chrome heated towel rail, tiled walls and flooring.