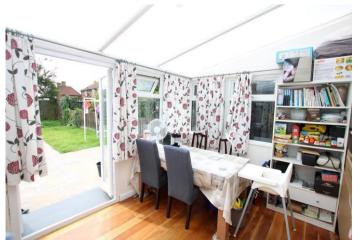

**Conservatory:** 3.68m x 2.7m (12'1" x 8'10") Wood style laminate flooring.

**Landing:** Access to loft and wood style laminate flooring.

**Bedroom 1:** 4.27m x 2.97m (14' x 9'9") Built in wardrobes and wood style laminate flooring.