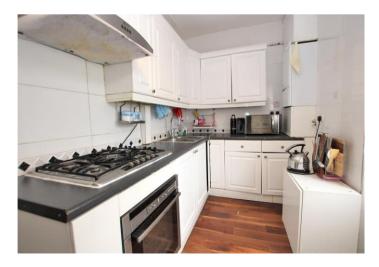

**Kitchen:** 3.4m x 2m (11'2" x 6'7") Fitted with a range of wall and base units with complimentary work surfaces. Part tiled walls and wood style laminate flooring.

**Ground Floor Shower Room:** Fitted with a three piece suite comprising of a walk in shower cubicle, low level WC and wash hand basin. Tiled walls and flooring.