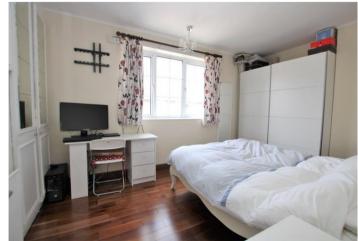

**Conservatory:** 3.68m x 2.7m (12'1" x 8'10") Wood style laminate flooring.

**Landing:** Access to loft and wood style laminate flooring.

**Bedroom 1:** 4.27m x 2.97m (14' x 9'9") Built in wardrobes and wood style laminate flooring.

**Bedroom 2:** 3.4m x 2.97m (11'2" x 9'9") Wood style laminate flooring.

**Shower Room:** Fitted with a three piece suite comprising of a vanity wash hand basin with storage below, low level WC and a large walk in shower cubicle. Chrome heated towel rail, tiled walls and flooring.