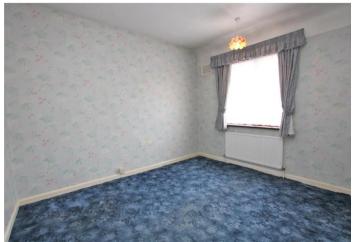

Landing: Access to loft and carpet as fitted.

**Bedroom 1:** 5.49m x 2.77m (18' x 9'1") Built in wardrobe and wood style laminate flooring.

**Bedroom 2:** 3.37m x 2.78m (11'1" x 9'1") Carpet as fitted.

**Shower Room:** Fitted with a three piece suite comprising of a pedestal wash hand basin, low level WC and walk in shower cubicle.