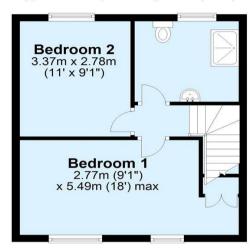

Landing: Access to loft and carpet as fitted.

**Bedroom 1:** 5.49m x 2.77m (18' x 9'1") Built in wardrobe and wood style laminate flooring.

**Bedroom 2:** 3.37m x 2.78m (11'1" x 9'1") Carpet as fitted.

**Shower Room:** Fitted with a three piece suite comprising of a pedestal wash hand basin, low level WC and walk in shower cubicle.

#### **First Floor**

Approx. 34.2 sq. metres (368.6 sq. feet)

Total area: approx. 76.7 sq. metres (825.6 sq. feet)