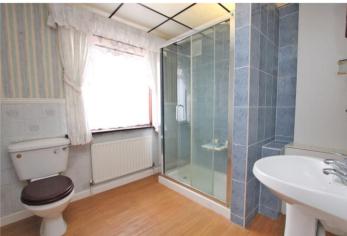

**Conservatory:** 3.00m x 2.79m (9'10" x 9'2") Door to rear garden and tiled flooring.

**Ground Floor Shower Room:** Fitted with a three piece suite comprising of a walk in shower cubicle, pedestal wash hand basin and low level WC. Tiled walls and flooring.

Landing: Access to loft and carpet as fitted.

**Bedroom 1:** 5.49m x 2.77m (18' x 9'1") Built in wardrobe and wood style laminate flooring.

**Bedroom 2:** 3.37m x 2.78m (11'1" x 9'1") Carpet as fitted.

**Shower Room:** Fitted with a three piece suite comprising of a pedestal wash hand basin, low level WC and walk in shower cubicle.

Tiled walls and wood style laminate flooring.