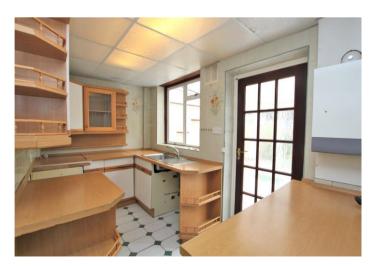

### **Interior**

**Entrance Hall:** Open to living room.

**Living Room**: 5.49m x 4.09m (18' x 13'5") Under stairs storage cupboard, open staircase, feature fireplace and wood style laminate flooring.

**Kitchen:** Fitted with a range of wall and base units with complimentary work surfaces. Space for appliances, door to conservatory and tiled flooring.