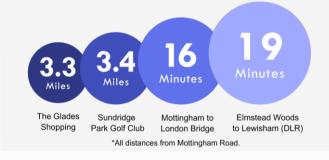

wer Room:** Fitted with a three piece suite comprising of a walk in shower cubicle, pedestal wash hand basin and low level WC. Tiled walls and flooring.

Landing: Access to loft and carpet as fitted.

**Bedroom 1:** 5.49m x 2.77m (18' x 9'1") Built in wardrobe and wood style laminate flooring.

**Bedroom 2:** 3.37m x 2.78m (11'1" x 9'1") Carpet as fitted.

**Shower Room:** Fitted with a three piece suite comprising of a pedestal wash hand basin, low level WC and walk in shower cubicle.

Tiled walls and wood style laminate flooring.

#### **Ground Floor**

Approx. 42.5 sq. metres (457.0 sq. feet)



#### **First Floor**

Approx. 34.2 sq. metres (368.6 sq. feet)



Total area: approx. 76.7 sq. metres (825.6 sq. feet)







### **Property Location**

Prestbury Square, Mottingham, SE9 4LZ





## **Exterior**

Rear Garden: Mainly laid to lawn with paved patio. Greenhouse, shed and access to side.

Off Street Parking: Driveway to front.