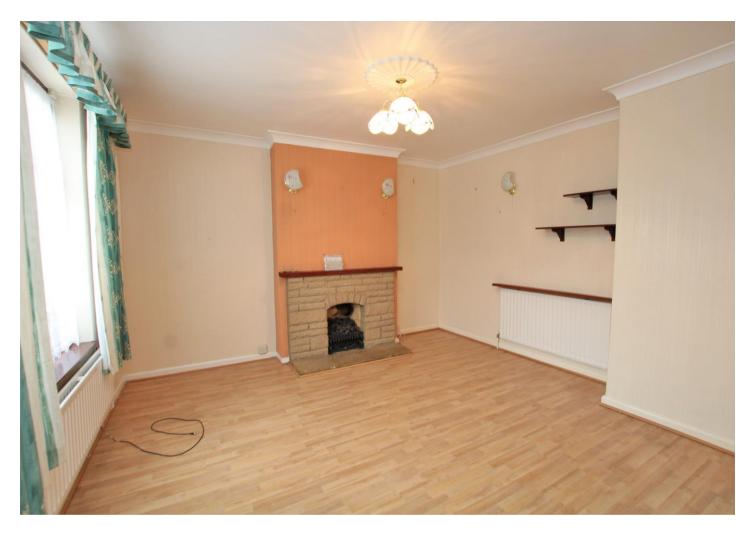

### **Interior**

**Entrance Hall:** Open to living room.

**Living Room**: 5.49m x 4.09m (18' x 13'5") Under stairs storage cupboard, open staircase, feature fireplace and wood style laminate flooring.

**Kitchen:** Fitted with a range of wall and base units with complimentary work surfaces. Space for appliances, door to conservatory and tiled flooring.