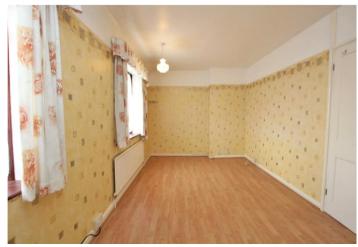

Landing: Access to loft and carpet as fitted.

**Bedroom 1:** 5.49m x 2.77m (18' x 9'1") Built in wardrobe and wood style laminate flooring.

**Bedroom 2:** 3.37m x 2.78m (11'1" x 9'1") Carpet as fitted.

**Shower Room:** Fitted with a three piece suite comprising of a pedestal wash hand basin, low level WC and walk in shower cubicle.