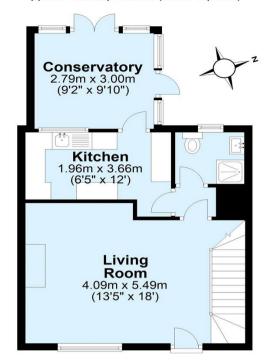

### **Interior**

**Entrance Hall:** Open to living room.

**Living Room**: 5.49m x 4.09m (18' x 13'5") Under stairs storage cupboard, open staircase, feature fireplace and wood style laminate flooring.

**Kitchen:** Fitted with a range of wall and base units with complimentary work surfaces. Space for appliances, door to conservatory and tiled flooring.

**Conservatory:** 3.00m x 2.79m (9'10" x 9'2") Door to rear garden and tiled flooring.

**Ground Floor Shower Room:** Fitted with a three piece suite comprising of a walk in shower cubicle, pedestal wash hand basin and low level WC. Tiled walls and flooring.

#### **Ground Floor**

Approx. 42.5 sq. metres (457.0 sq. feet)