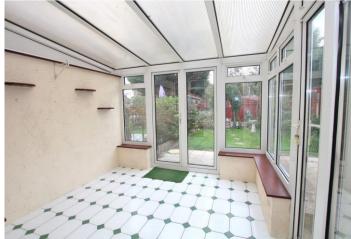

**Conservatory:** 3.00m x 2.79m (9'10" x 9'2") Door to rear garden and tiled flooring.

**Ground Floor Shower Room:** Fitted with a three piece suite comprising of a walk in shower cubicle, pedestal wash hand basin and low level WC. Tiled walls and flooring.