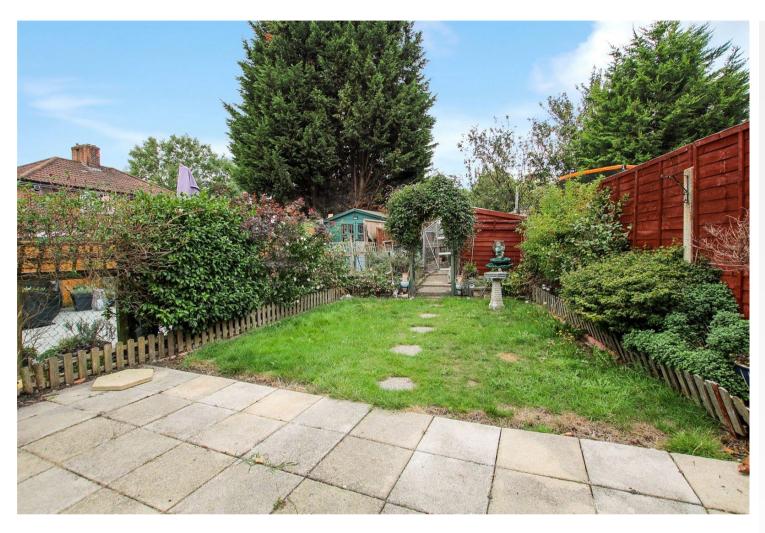

## **Exterior**

Rear Garden: Mainly laid to lawn with paved patio. Greenhouse, shed and access to side.

Off Street Parking: Driveway to front.