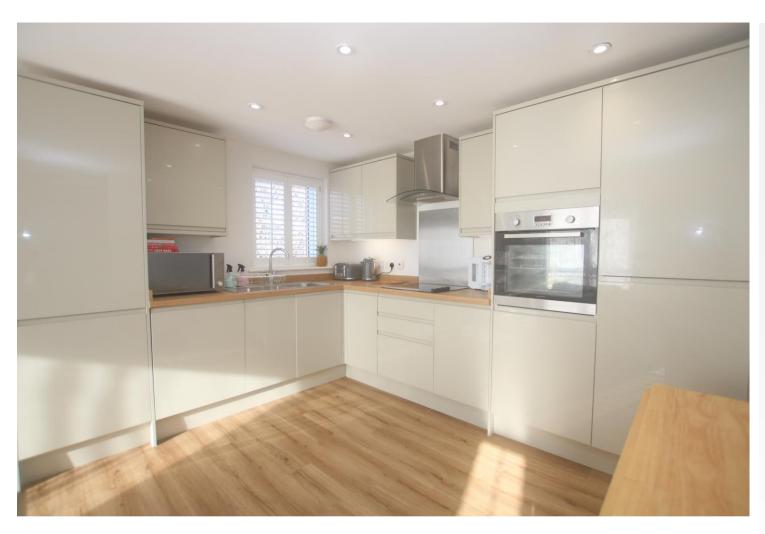

**Reception Room/Kitchen:** 6.17m x 4.65m (20'3" x 15'3") Living Area: Double glazed French doors/Juliette balcony to front and carpet as fitted.

Kitchen Area: Range of wall and base units with complimentary work surfaces, stainless steel oven, ceramic hob and extractor hood, integrated washer/dryer, fridge, freezer and dishwasher. Part tiled walls and vinyl flooring.