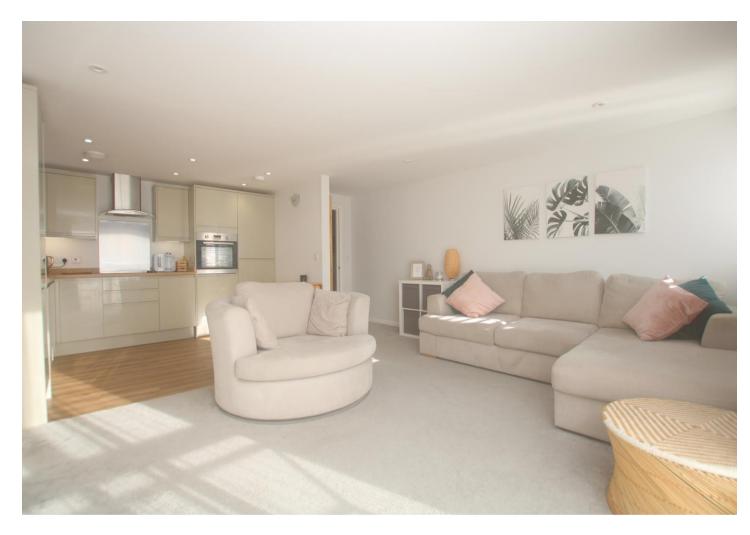

**Reception Room/Kitchen:** 6.17m x 4.65m (20'3" x 15'3") Living Area: Double glazed French doors/Juliette balcony to front and carpet as fitted.

Kitchen Area: Range of wall and base units with complimentary work surfaces, stainless steel oven, ceramic hob and extractor hood, integrated washer/dryer, fridge, freezer and dishwasher. Part tiled walls and vinyl flooring.