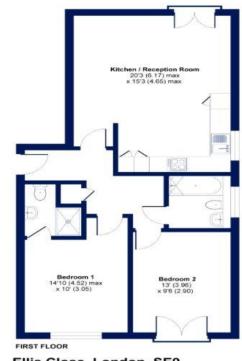

#### **Interior**

**Communal Entrance:** Communal entrance door, lift and stairs to all floors. Video entry system.

**Entrance Hall:** Video entry system, large storage cupboard housing electrical consumer unit and carpet as fitted.

**Reception Room/Kitchen:** 6.17m x 4.65m (20'3" x 15'3") Living Area: Double glazed French doors/Juliette balcony to front and carpet as fitted.

Kitchen Area: Range of wall and base units with complimentary work surfaces, stainless steel oven, ceramic hob and extractor hood, integrated washer/dryer, fridge, freezer and dishwasher. Part tiled walls and vinyl flooring.

**Bedroom One:** 4.52m x 3.05m (14'10" x 10') Double glazed window to rear and carpet as fitted.

**En-Suite Shower Room:** Fitted with a three piece suite comprising a walk in shower cubicle, cistern enclosed WC and wash hand basin. Tiled walls and flooring.

**Bedroom Two:** 3.96m x 2.90m (13' x 9'6") Double glazed French doors/Juliette balcony to rear and carpet as fitted.

**Bathroom:** Fitted with a white three piece suite comprising of a wash basin, low level w.c, panelled bath with shower over and glass shower screen. Heated towel rail, part tiled walls and vinyl flooring.

#### **Exterior**

Parking: One allocated space.

Ellis Close, London, SE9
Approximate Area = 737 sq ft / 68.5 sq m