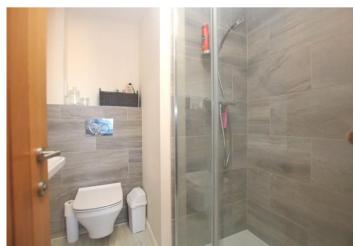

**Bedroom One:** 4.52m x 3.05m (14'10" x 10') Double glazed window to rear and carpet as fitted.

**En-Suite Shower Room:** Fitted with a three piece suite comprising a walk in shower cubicle, cistern enclosed WC and wash hand basin. Tiled walls and flooring.

**Bedroom Two:** 3.96m x 2.90m (13' x 9'6") Double glazed French doors/Juliette balcony to rear and carpet as fitted.

**Bathroom:** Fitted with a white three piece suite comprising of a wash basin, low level w.c, panelled bath with shower over and glass shower screen. Heated towel rail, part tiled walls and vinyl flooring.