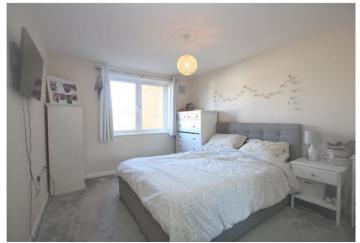

**Bedroom One:** 4.52m x 3.05m (14'10" x 10') Double glazed window to rear and carpet as fitted.

**En-Suite Shower Room:** Fitted with a three piece suite comprising a walk in shower cubicle, cistern enclosed WC and wash hand basin. Tiled walls and flooring.

**Bedroom Two:** 3.96m x 2.90m (13' x 9'6") Double glazed French doors/Juliette balcony to rear and carpet as fitted.

**Bathroom:** Fitted with a white three piece suite comprising of a wash basin, low level w.c, panelled bath with shower over and glass shower screen. Heated towel rail, part tiled walls and vinyl flooring.