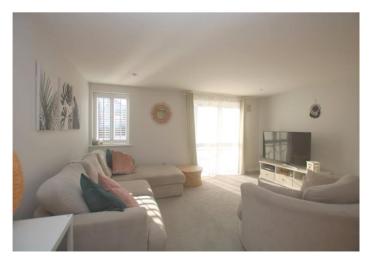

**Reception Room/Kitchen:** 6.17m x 4.65m (20'3" x 15'3") Living Area: Double glazed French doors/Juliette balcony to front and carpet as fitted.

Kitchen Area: Range of wall and base units with complimentary work surfaces, stainless steel oven, ceramic hob and extractor hood, integrated washer/dryer, fridge, freezer and dishwasher. Part tiled walls and vinyl flooring.