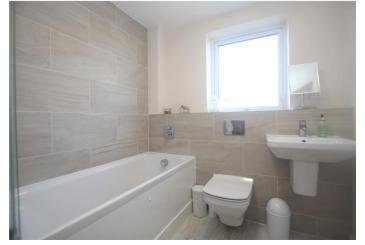

**Bedroom One:** 4.52m x 3.05m (14'10" x 10') Double glazed window to rear and carpet as fitted.

**En-Suite Shower Room:** Fitted with a three piece suite comprising a walk in shower cubicle, cistern enclosed WC and wash hand basin. Tiled walls and flooring.

**Bedroom Two:** 3.96m x 2.90m (13' x 9'6") Double glazed French doors/Juliette balcony to rear and carpet as fitted.

**Bathroom:** Fitted with a white three piece suite comprising of a wash basin, low level w.c, panelled bath with shower over and glass shower screen. Heated towel rail, part tiled walls and vinyl flooring.