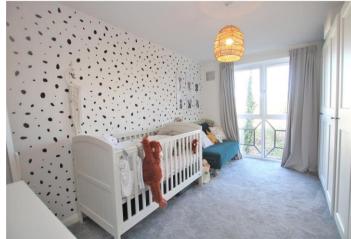

**Bedroom Two:** 3.96m x 2.90m (13' x 9'6") Double glazed French doors/Juliette balcony to rear and carpet as fitted.

**Bathroom:** Fitted with a white three piece suite comprising of a wash basin, low level w.c, panelled bath with shower over and glass shower screen. Heated towel rail, part tiled walls and vinyl flooring.