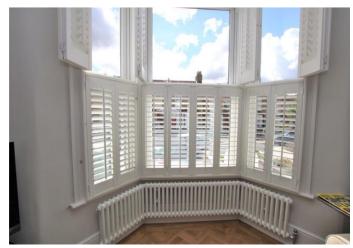

### Interior

**Entrance Hall:** Bespoke built in storage under stairs, dado rail and Amtico flooring.

**Living Room:** 4.27m x 3.4m (14' x 11'2") Feature fireplace and double glazed sash windows to front with fitted shutter blinds. Cornicing, ceiling rose and Amtico flooring. Open to Dining Room.