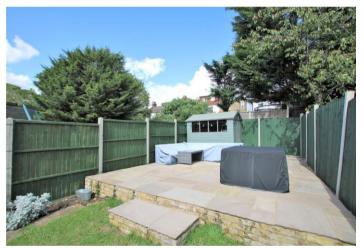

## Exterior

**Rear Garden:** Mainly laid to lawn with paved patio area from Kitchen and large flag stone paved patio to rear. Shed to remain.

**Off Street Parking:** Driveway to front for one car.

**EPC Rating** – C