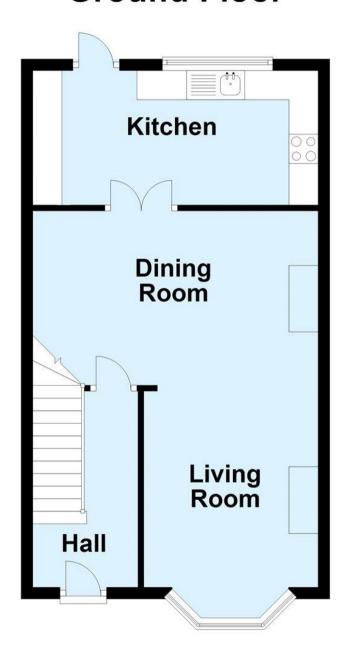

### Interior

**Entrance Hall:** Bespoke built in storage under stairs, dado rail and Amtico flooring.

**Living Room:** 4.27m x 3.4m (14' x 11'2") Feature fireplace and double glazed sash windows to front with fitted shutter blinds. Cornicing, ceiling rose and Amtico flooring. Open to Dining Room.

**Dining Room:** 5.33m x 3.23m (17'6" x 10'7") Under stairs storage cupboard, cornicing, ceiling rose and Amtico flooring. Doors leading to extended kitchen.

Extended Kitchen: 5.2m x 2.24m (17'1" x 7'4") Fitted with a range of modern wall and base units with complimentary work surfaces. Integrated Fridge/Freezer, dishwasher, washing machine, oven, hob and filter hood. Part tiled walls and Amtico flooring.

# **Ground Floor**