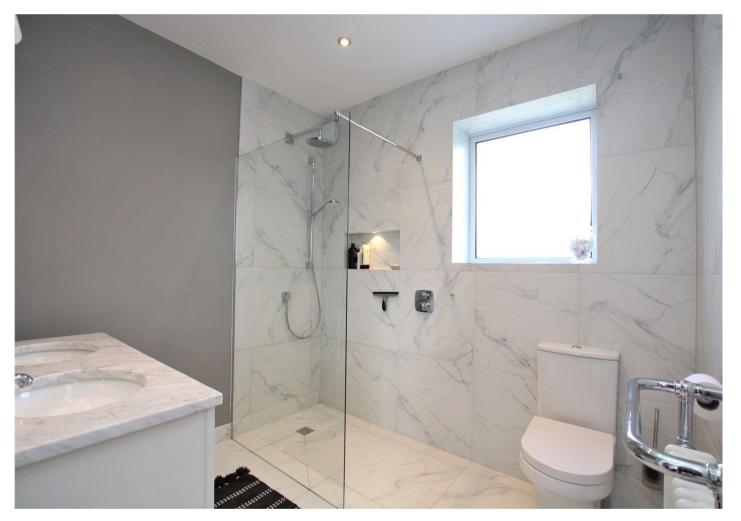

**Shower Room:** 2.6m x 2.36m (8'6" x 7'9") Fitted with a stunning suite comprising of a low level WC, walk in shower with rainfall shower over, his/hers sink unit with granite counter top and storage under. Part tiled walls and tiled flooring.