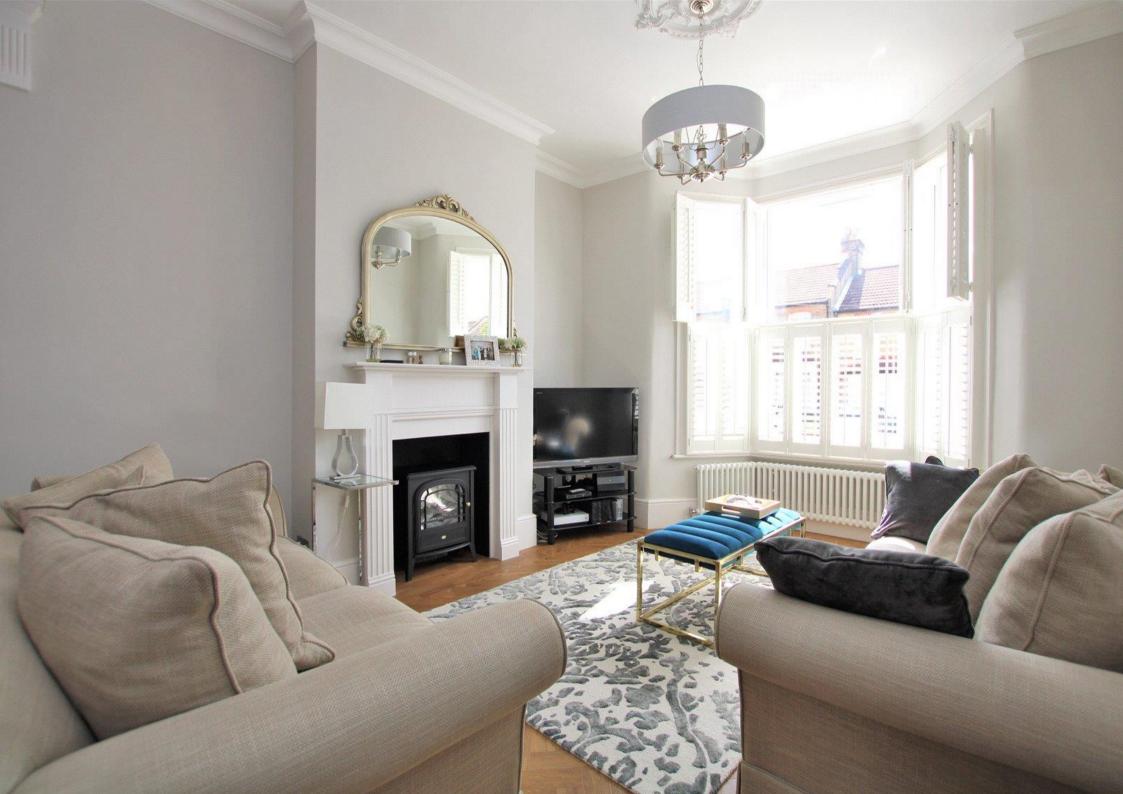

### Interior

**Entrance Hall:** Bespoke built in storage under stairs, dado rail and Amtico flooring.

**Living Room:** 4.27m x 3.4m (14' x 11'2") Feature fireplace and double glazed sash windows to front with fitted shutter blinds. Cornicing, ceiling rose and Amtico flooring. Open to Dining Room.