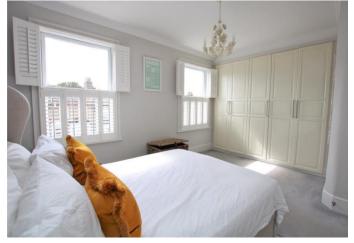

Landing: Access to loft and carpet as fitted.

**Bedroom 1:** 4.62m x 3.43m (15'2" x 11'3") Built in wardrobes, double glazed sash windows to front with fitted shutter blinds and carpet as fitted.

**Bedroom 2:** 3.38m x 2.5m (11'1" x 8'2") Carpet as fitted.