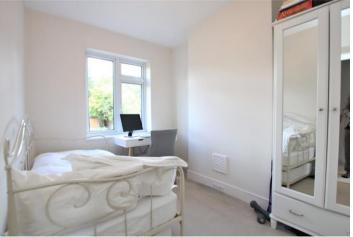

Landing: Access to loft and carpet as fitted.

**Bedroom 1:** 4.62m x 3.43m (15'2" x 11'3") Built in wardrobes, double glazed sash windows to front with fitted shutter blinds and carpet as fitted.

**Bedroom 2:** 3.38m x 2.5m (11'1" x 8'2") Carpet as fitted.