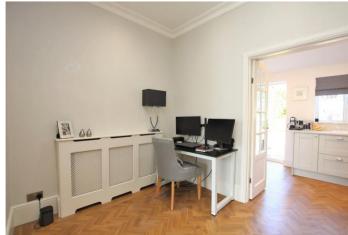

**Dining Room:** 5.33m x 3.23m (17'6" x 10'7") Under stairs storage cupboard, cornicing, ceiling rose and Amtico flooring. Doors leading to extended kitchen.

Extended Kitchen: 5.2m x 2.24m (17'1" x 7'4") Fitted with a range of modern wall and base units with complimentary work surfaces. Integrated Fridge/Freezer, dishwasher, washing machine, oven, hob and filter hood. Part tiled walls and Amtico flooring.