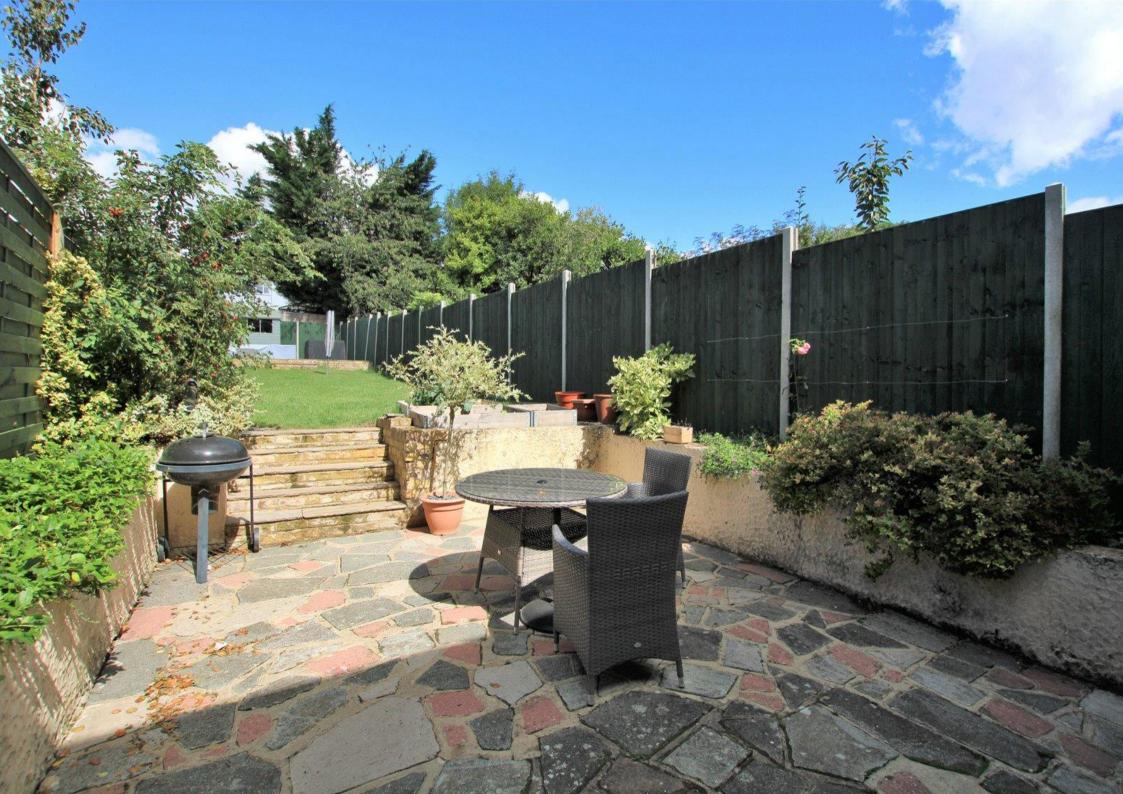

## Exterior

**Rear Garden:** Mainly laid to lawn with paved patio area from Kitchen and large flag stone paved patio to rear. Shed to remain.

**Off Street Parking:** Driveway to front for one car.

**EPC Rating** – C