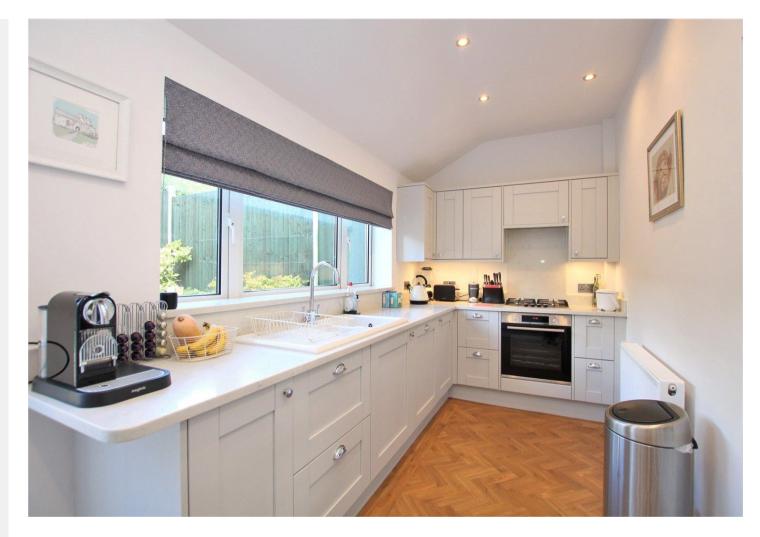

**Dining Room:** 5.33m x 3.23m (17'6" x 10'7") Under stairs storage cupboard, cornicing, ceiling rose and Amtico flooring. Doors leading to extended kitchen.

Extended Kitchen: 5.2m x 2.24m (17'1" x 7'4") Fitted with a range of modern wall and base units with complimentary work surfaces. Integrated Fridge/Freezer, dishwasher, washing machine, oven, hob and filter hood. Part tiled walls and Amtico flooring.