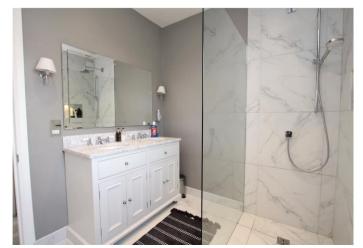

**Shower Room:** 2.6m x 2.36m (8'6" x 7'9") Fitted with a stunning suite comprising of a low level WC, walk in shower with rainfall shower over, his/hers sink unit with granite counter top and storage under. Part tiled walls and tiled flooring.