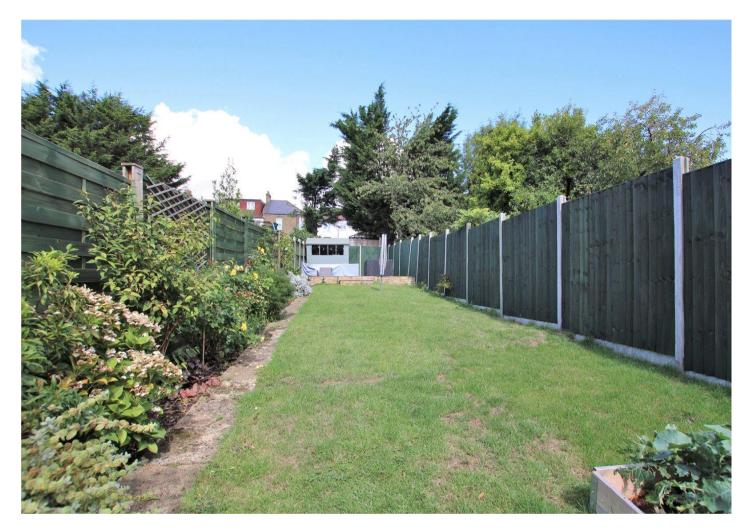

## Exterior

**Rear Garden:** Mainly laid to lawn with paved patio area from Kitchen and large flag stone paved patio to rear. Shed to remain.

**Off Street Parking:** Driveway to front for one car.

**EPC Rating** – C