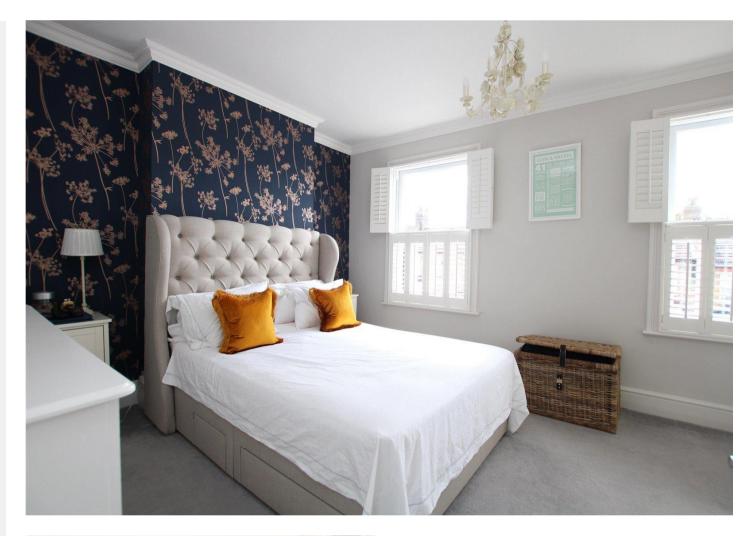

Landing: Access to loft and carpet as fitted.

**Bedroom 1:** 4.62m x 3.43m (15'2" x 11'3") Built in wardrobes, double glazed sash windows to front with fitted shutter blinds and carpet as fitted.

**Bedroom 2:** 3.38m x 2.5m (11'1" x 8'2") Carpet as fitted.