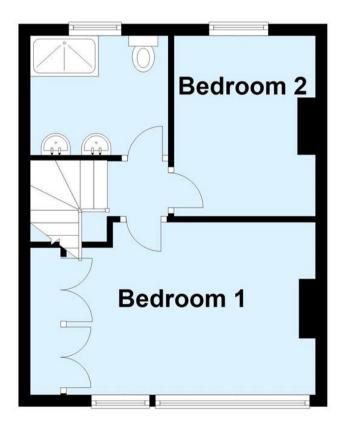

Landing: Access to loft and carpet as fitted.

**Bedroom 1:** 4.62m x 3.43m (15'2" x 11'3") Built in wardrobes, double glazed sash windows to front with fitted shutter blinds and carpet as fitted.

**Bedroom 2:** 3.38m x 2.5m (11'1" x 8'2") Carpet as fitted.

**Shower Room:** 2.6m x 2.36m (8'6" x 7'9") Fitted with a stunning suite comprising of a low level WC, walk in shower with rainfall shower over, his/hers sink unit with granite counter top and storage under. Part tiled walls and tiled flooring.

# **First Floor**