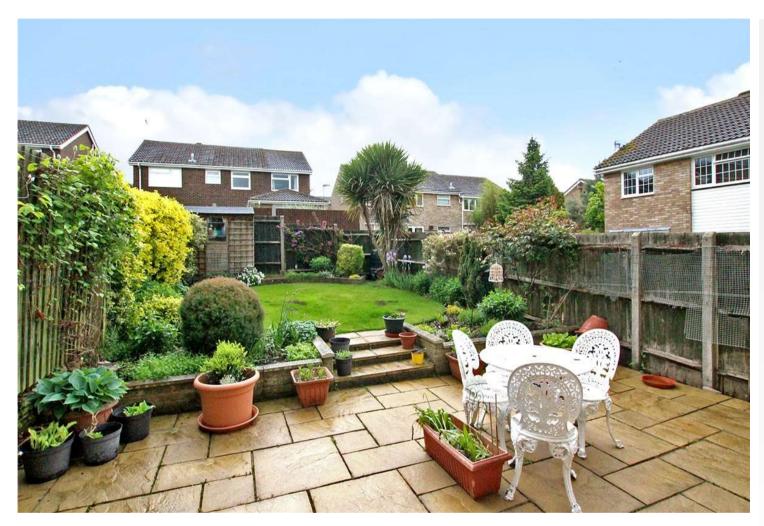

#### **Exterior**

Front Garden: With lawn and pathway to front.

Rear Garden: Laid to lawn with stocked borders and a patio area.

Double tandem allocated parking