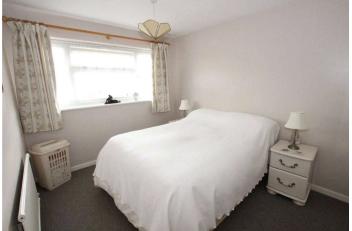

Landing: Access to loft, airing cupboard and fitted carpet.

**Bedroom 1:** 3.96m x 2.74m (13' x 9') Double glazed window to front, wardrobes to remain, radiator and fitted carpet.

**Bedroom 2:** 3.05m x 2.74m (10' x 9') (Maximum dimensions). Double glazed window to rear, wardrobes to remain, radiator and fitted carpet.