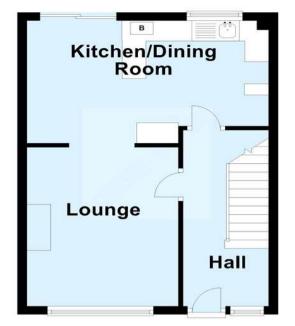

### **Ground Floor**

#### **Interior**

**Entrance Hall:** Double glazed composite door and double glazed window to front. Stairs to first floor with understairs storage cupboard, radiator and fitted carpet.

**Lounge:** 3.8m x 3.15m (12'6" x 10'4") Double glazed window to front, attractive feature fireplace with living flame gas fire, radiator and wood laminate flooring. Large archway to:-

**Kitchen/Dining Room:** 5m x 3.07m (16'5" x 10'1") Fitted with a range of matching range of wall and base units with work surfaces. Space for table and chairs. Stainless steel sink unit and drainer. Cooker to remain. Double glazed window to rear. Double glazed patio door opening onto the rear garden. Radiator and wood laminate flooring.