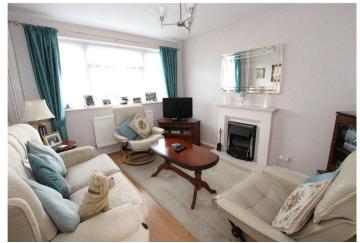

#### **Interior**

**Entrance Hall:** Double glazed composite door and double glazed window to front. Stairs to first floor with understairs storage cupboard, radiator and fitted carpet.

**Lounge:** 3.8m x 3.15m (12'6" x 10'4") Double glazed window to front, attractive feature fireplace with living flame gas fire, radiator and wood laminate flooring. Large archway to:-