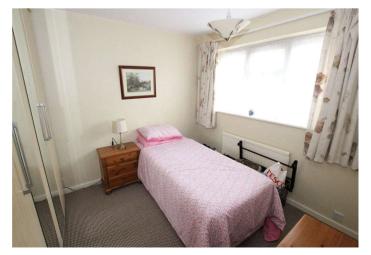

**Bedroom 3:** 1.68m x 2.16m (5'6" x 7'1") Double glazed window t front, radiator and fitted carpet.

**Bathroom:** Fitted with a matching three piece suite in white comprising panelled bath, pedestal wash hand basin and push button wc. Wood laminate flooring. Double glazed window to rear.