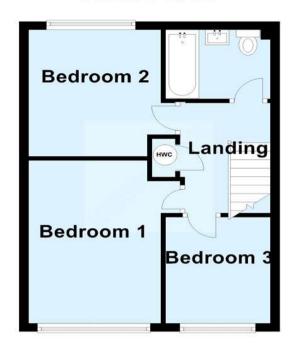

#### **First Floor**

This plan is for general layout guidance and may not be to scale.

Plan produced using PlanUp.

Landing: Access to loft, airing cupboard and fitted carpet.

**Bedroom 1:** 3.96m x 2.74m (13' x 9') Double glazed window to front, wardrobes to remain, radiator and fitted carpet.

**Bedroom 2:** 3.05m x 2.74m (10' x 9') (Maximum dimensions). Double glazed window to rear, wardrobes to remain, radiator and fitted carpet.

**Bedroom 3:** 1.68m x 2.16m (5'6" x 7'1") Double glazed window t front, radiator and fitted carpet.

**Bathroom:** Fitted with a matching three piece suite in white comprising panelled bath, pedestal wash hand basin and push button wc. Wood laminate flooring. Double glazed window to rear.