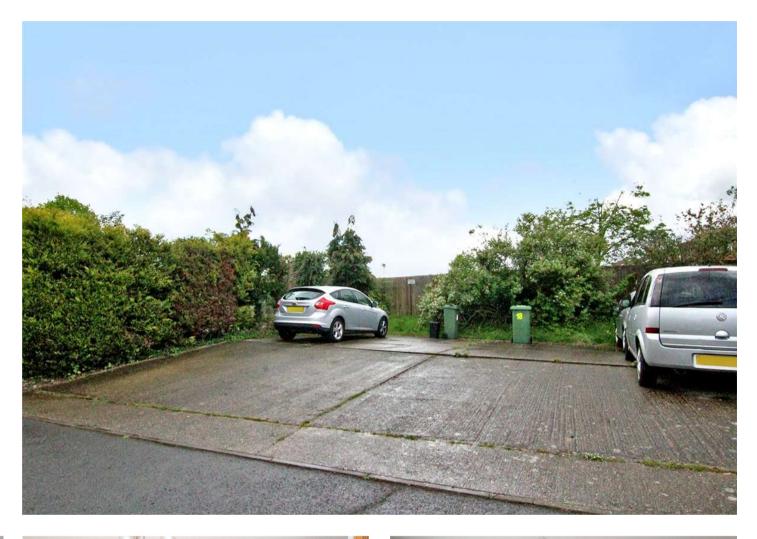

#### **Exterior**

Front Garden: With lawn and pathway to front.

Rear Garden: Laid to lawn with stocked borders and a patio area.

Double tandem allocated parking