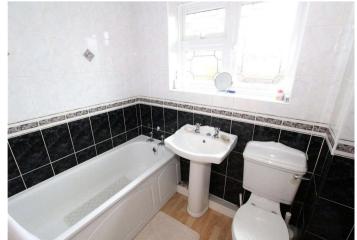

**Bedroom 3:** 1.68m x 2.16m (5'6" x 7'1") Double glazed window t front, radiator and fitted carpet.

**Bathroom:** Fitted with a matching three piece suite in white comprising panelled bath, pedestal wash hand basin and push button wc. Wood laminate flooring. Double glazed window to rear.