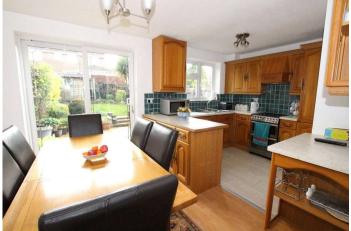

**Kitchen/Dining Room:** 5m x 3.07m (16'5" x 10'1") Fitted with a range of matching range of wall and base units with work surfaces. Space for table and chairs. Stainless steel sink unit and drainer. Cooker to remain. Double glazed window to rear. Double glazed patio door opening onto the rear garden. Radiator and wood laminate flooring.