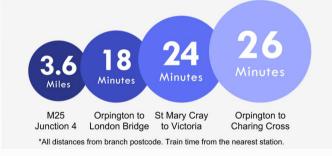

#### **Additional Information**

Wayne Close is conveniently located for Orpington Town Centre, Mainline Station, local bus routes and is also a short walk to Warren Road School.