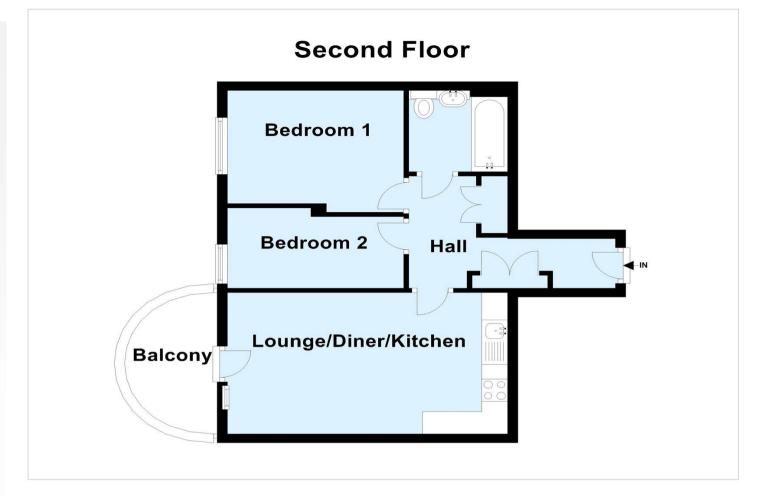

**Open Plan Living Room:** 4.6m x 3.6m (15'1" x 11'10") Open to kitchen, door leading to private balcony, over looking communal gardens and wood style laminate flooring.

**Kitchen Area:** 3.6m x 1.8m (11'10" x 5'11") Fitted with a range of modern wall and base units with complimentary work surfaces. Integrated Fridge/freezer, dishwasher, oven, hob and filter hood. Wood style laminate flooring.

**Bedroom 1:** 4.1m x 2.9m (13'5" x 9'6") Overlooking communal gardens and carpet as fitted.

**Bedroom 2:** 4.1m x 2.1m (13'5" x 6'11") Overlooking communal gardens and carpet as fitted.

**Bathroom:** Fitted with a white three piece suite comprising of a cistern enclosed WC, vanity wash hand basin, panelled bath with shower over and glass shower screen. Vinyl flooring and part tiled walls.

### **Exterior**

Private Balcony: Overlooking communal gardens.

**Communal Gardens:** Mainly laid to lawn with flower and shrub borders.