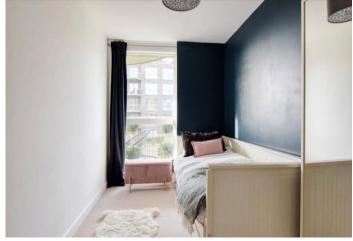

**Bedroom 1:** 4.1m x 2.9m (13'5" x 9'6") Overlooking communal gardens and carpet as fitted.

**Bedroom 2:** 4.1m x 2.1m (13'5" x 6'11") Overlooking communal gardens and carpet as fitted.

**Bathroom:** Fitted with a white three piece suite comprising of a cistern enclosed WC, vanity wash hand basin, panelled bath with shower over and glass shower screen. Vinyl flooring and part tiled walls.