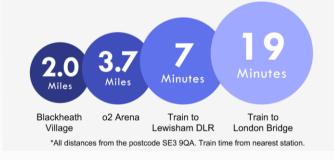

(11'10" x 5'11") Fitted with a range of modern wall and base units with complimentary work surfaces. Integrated Fridge/freezer, dishwasher, oven, hob and filter hood. Wood style laminate flooring.

**Bedroom 1:** 4.1m x 2.9m (13'5" x 9'6") Overlooking communal gardens and carpet as fitted.

**Bedroom 2:** 4.1m x 2.1m (13'5" x 6'11") Overlooking communal gardens and carpet as fitted.

**Bathroom:** Fitted with a white three piece suite comprising of a cistern enclosed WC, vanity wash hand basin, panelled bath with shower over and glass shower screen. Vinyl flooring and part tiled walls.

### **Exterior**

Private Balcony: Overlooking communal gardens.

**Communal Gardens:** Mainly laid to lawn with flower and shrub borders.









## **Property Location**

Tudway Road, London, SE3 9GG





### **Leasehold Information**

Original Lease: Approx 125 Years from 1st April 2017

Unexpired Lease: Approx 122 Years Remaining

Current Ground Rent: Included in Service Charge (maybe subject to upward reviews)

Next Ground Rent Review Date: TBC
Service Charge: Approx £280 Per Month

Please note this property has a 10 year build Premier Guarantee