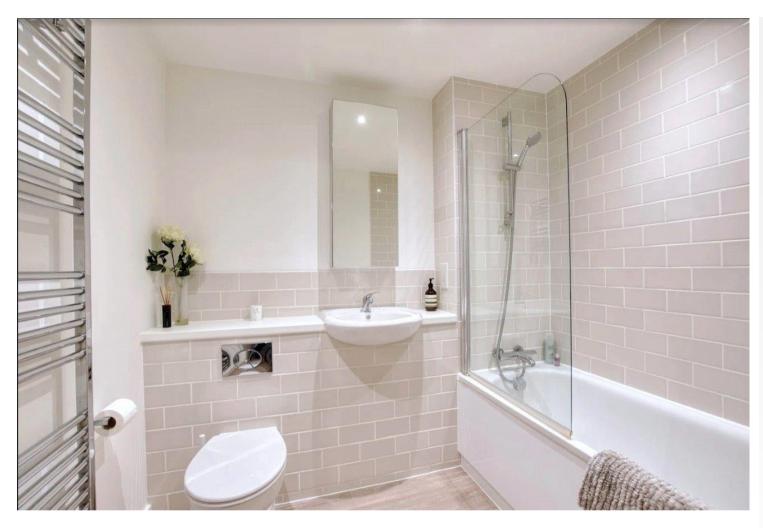

**Bedroom 1:** 4.1m x 2.9m (13'5" x 9'6") Overlooking communal gardens and carpet as fitted.

**Bedroom 2:** 4.1m x 2.1m (13'5" x 6'11") Overlooking communal gardens and carpet as fitted.

**Bathroom:** Fitted with a white three piece suite comprising of a cistern enclosed WC, vanity wash hand basin, panelled bath with shower over and glass shower screen. Vinyl flooring and part tiled walls.