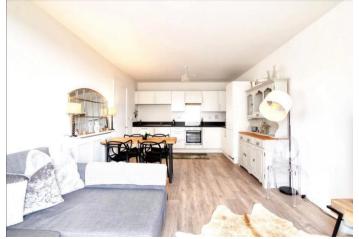

# **Property Features**

- Open Plan Kitchen/Living Room
- Modern Kitchen Units
- · Modern Bathroom Suite
- Private Balcony
- Convenient Location
- Chain Free

**Open Plan Living Room:** 4.6m x 3.6m (15'1" x 11'10") Open to kitchen, door leading to private balcony, over looking communal gardens and wood style laminate flooring.

**Kitchen Area:** 3.6m x 1.8m (11'10" x 5'11") Fitted with a range of modern wall and base units with complimentary work surfaces. Integrated Fridge/freezer, dishwasher, oven, hob and filter hood. Wood style laminate flooring.