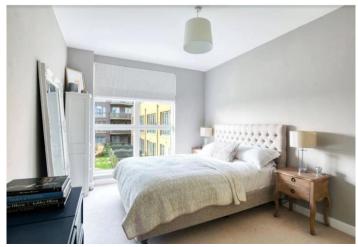

**Bedroom 1:** 4.1m x 2.9m (13'5" x 9'6") Overlooking communal gardens and carpet as fitted.

**Bedroom 2:** 4.1m x 2.1m (13'5" x 6'11") Overlooking communal gardens and carpet as fitted.

**Bathroom:** Fitted with a white three piece suite comprising of a cistern enclosed WC, vanity wash hand basin, panelled bath with shower over and glass shower screen. Vinyl flooring and part tiled walls.