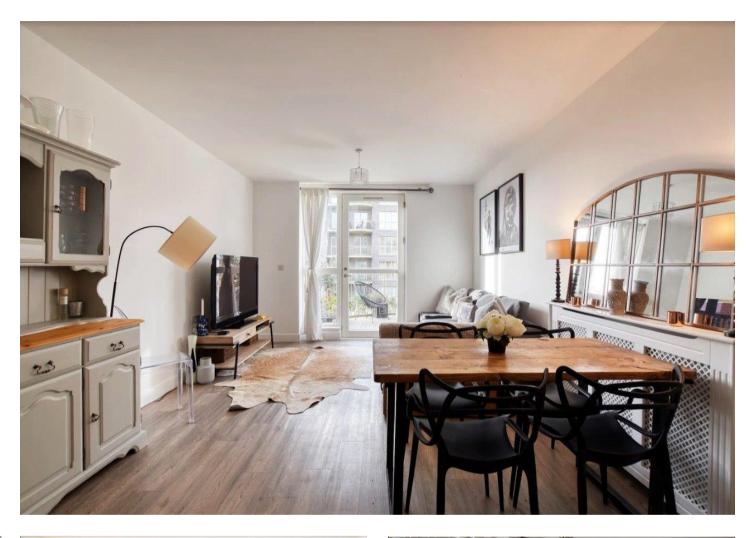

# **Property Features**

- Open Plan Kitchen/Living Room
- Modern Kitchen Units
- · Modern Bathroom Suite
- Private Balcony
- Convenient Location
- Chain Free

**Open Plan Living Room:** 4.6m x 3.6m (15'1" x 11'10") Open to kitchen, door leading to private balcony, over looking communal gardens and wood style laminate flooring.

**Kitchen Area:** 3.6m x 1.8m (11'10" x 5'11") Fitted with a range of modern wall and base units with complimentary work surfaces. Integrated Fridge/freezer, dishwasher, oven, hob and filter hood. Wood style laminate flooring.