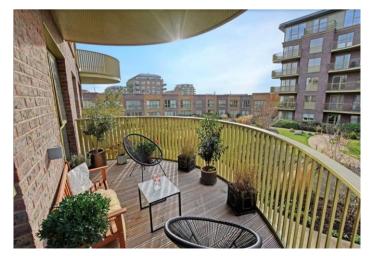

### **Exterior**

Private Balcony: Overlooking communal gardens.

**Communal Gardens:** Mainly laid to lawn with flower and shrub borders.