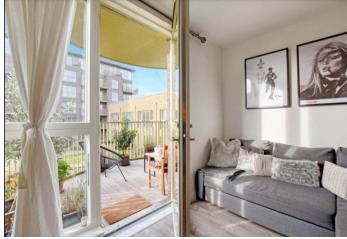

**Open Plan Living Room:** 4.6m x 3.6m (15'1" x 11'10") Open to kitchen, door leading to private balcony, over looking communal gardens and wood style laminate flooring.

**Kitchen Area:** 3.6m x 1.8m (11'10" x 5'11") Fitted with a range of modern wall and base units with complimentary work surfaces. Integrated Fridge/freezer, dishwasher, oven, hob and filter hood. Wood style laminate flooring.