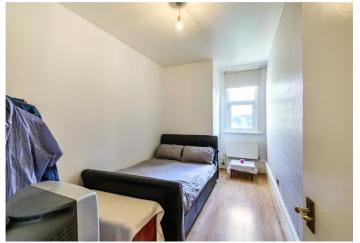

**Master Bedroom** Double glazed windows to rear, built in wardrobes, laminate flooring, radiator

**Bedroom Two** Double glazed windows to rear, laminate flooring, radiator

**Bathroom** Single glazed window, panelled bath, low flush wc, tiled flooring, heated towel rail, extractor fan