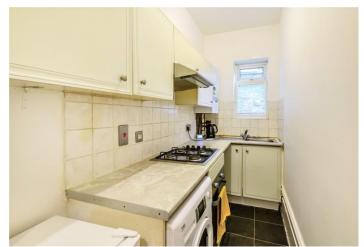

#### Interior

Entrance Hall Built in cupboard, laminate flooring, radiator

Lounge Double glazed windows to front, laminate flooring, radiator

**Kitchen** Double glazed windows to side, laminate work surface, stainless steel sink and drainer, integrated stainless steel oven, hob, space for fridge freezer, plumbed for washing machine, integrated dishwasher, tiled flooring, radiator