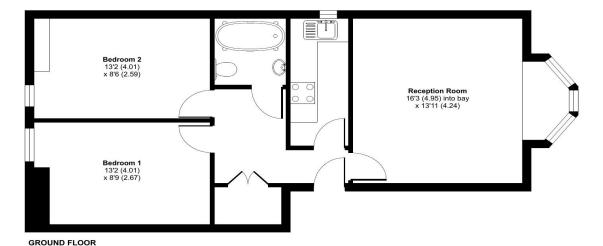

#### **Additional Information**

Excellently located for Sydenham Station

Conveniently located for High Street and the award winning Mayow Park

Total = 589 sq ft / 54.7 sq m For identification only - Not to scale

Floor plan produced in accordance with RICS Property Measurement Standards incorporating International Property Measurement Standards (IPMS2 Residential). © nichecom 2022.