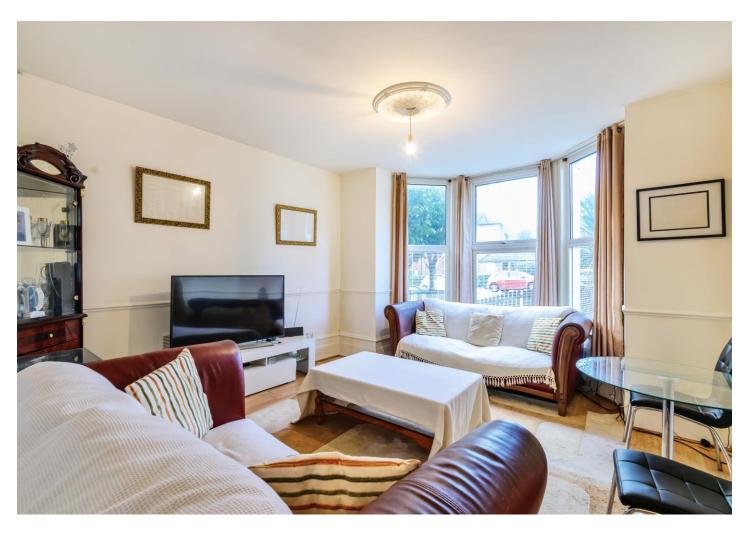

#### Interior

Entrance Hall Built in cupboard, laminate flooring, radiator

Lounge Double glazed windows to front, laminate flooring, radiator

**Kitchen** Double glazed windows to side, laminate work surface, stainless steel sink and drainer, integrated stainless steel oven, hob, space for fridge freezer, plumbed for washing machine, integrated dishwasher, tiled flooring, radiator