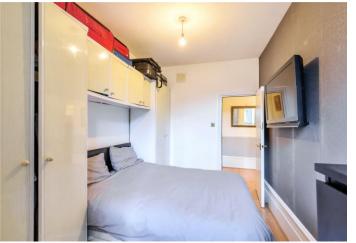

**Master Bedroom** Double glazed windows to rear, built in wardrobes, laminate flooring, radiator

**Bedroom Two** Double glazed windows to rear, laminate flooring, radiator

**Bathroom** Single glazed window, panelled bath, low flush wc, tiled flooring, heated towel rail, extractor fan