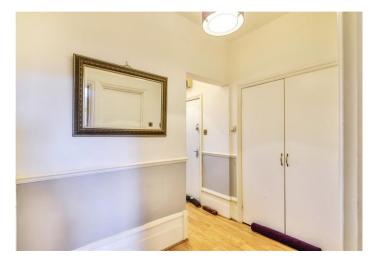

#### Interior

Entrance Hall Built in cupboard, laminate flooring, radiator

Lounge Double glazed windows to front, laminate flooring, radiator

**Kitchen** Double glazed windows to side, laminate work surface, stainless steel sink and drainer, integrated stainless steel oven, hob, space for fridge freezer, plumbed for washing machine, integrated dishwasher, tiled flooring, radiator