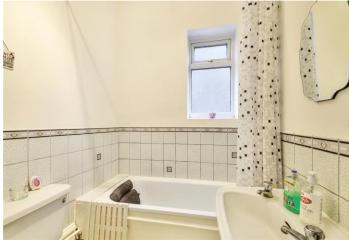

**Master Bedroom** Double glazed windows to rear, built in wardrobes, laminate flooring, radiator

**Bedroom Two** Double glazed windows to rear, laminate flooring, radiator

**Bathroom** Single glazed window, panelled bath, low flush wc, tiled flooring, heated towel rail, extractor fan