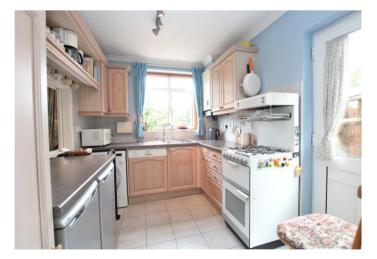

**Dining Room:** 3.40m x 3.04m (11'2" x 10') Double glazed French doors leading to rear garden, square arch to living room, serving hatch and carpet as fitted.

**Kitchen:** 3.89m x 2.40m (12'9" x 7'10") Fitted with a range of wall and base units with complimentary work surfaces. Integrated dishwasher, spaces for appliances, large pantry, door to rear garden and serving hatch. Part tiled walls and tiled flooring.