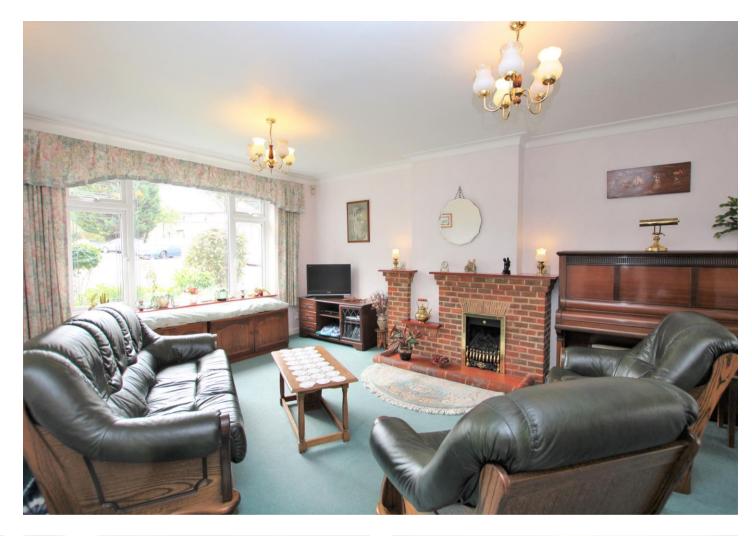

#### **Interior**

Entrance Porch: Tiled flooring.

**Entrance Hall:** Under stairs storage and carpet as fitted.

**Living Room:** 5.37m x 3.98m (17'7" x 13'1") Feature fireplace with surround, square arch to dining room and carpet as fitted.