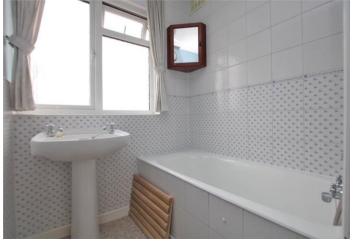

**Bedroom 3:** 3.27m x 2.51m (10'9" x 8'3") Built in storage cupboard and carpet as fitted.

**Bathroom:** Fitted with a white two piece suite comprising a pedestal wash hand basin and a panelled bath. Tiled walls and vinyl flooring.