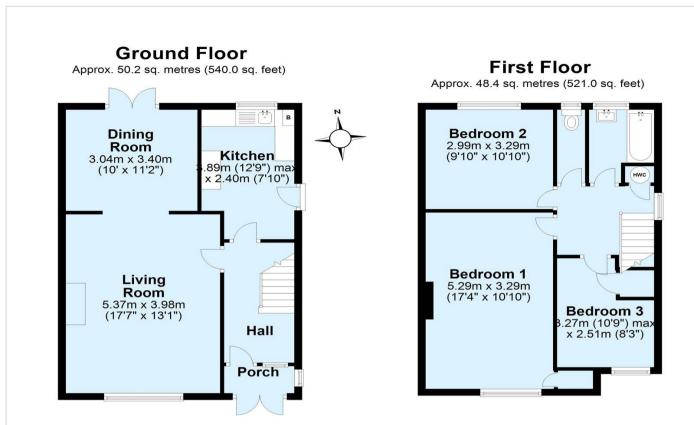

#### **Interior**

Entrance Porch: Tiled flooring.

**Entrance Hall:** Under stairs storage and carpet as fitted.

**Living Room:** 5.37m x 3.98m (17'7" x 13'1") Feature fireplace with surround, square arch to dining room and carpet as fitted.

**Dining Room:** 3.40m x 3.04m (11'2" x 10') Double glazed French doors leading to rear garden, square arch to living room, serving hatch and carpet as fitted.

**Kitchen:** 3.89m x 2.40m (12'9" x 7'10") Fitted with a range of wall and base units with complimentary work surfaces. Integrated dishwasher, spaces for appliances, large pantry, door to rear garden and serving hatch. Part tiled walls and tiled flooring.

Landing: Access to loft and carpet as fitted.

**Bedroom 1:** 5.29m x 3.29m (17'4" x 10'10") Built in storage cupboard and carpet as fitted.

**Bedroom 2:** 3.29m x 2.99m (10'10" x 9'10") Carpet as fitted.

**Bedroom 3:** 3.27m x 2.51m (10'9" x 8'3") Built in storage cupboard and carpet as fitted.

**Bathroom:** Fitted with a white two piece suite comprising a pedestal wash hand basin and a panelled bath. Tiled walls and vinyl flooring.

**Separate WC:** Fitted with a low level WC and wash hand basin. Vinyl flooring.