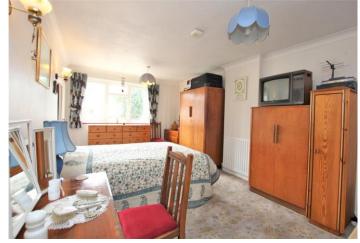

Landing: Access to loft and carpet as fitted.

**Bedroom 1:** 5.29m x 3.29m (17'4" x 10'10") Built in storage cupboard and carpet as fitted.

**Bedroom 2:** 3.29m x 2.99m (10'10" x 9'10") Carpet as fitted.

**Bedroom 3:** 3.27m x 2.51m (10'9" x 8'3") Built in storage cupboard and carpet as fitted.

**Bathroom:** Fitted with a white two piece suite comprising a pedestal wash hand basin and a panelled bath. Tiled walls and vinyl flooring.