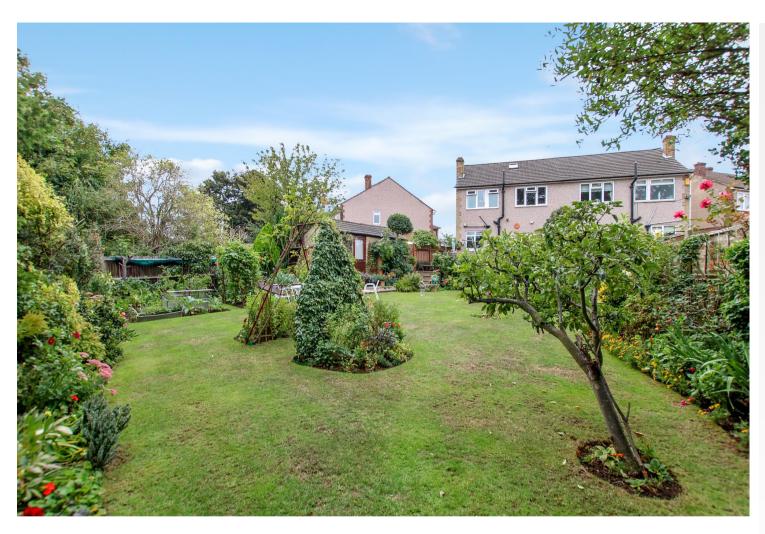

## **Exterior**

**Rear Garden:** Sitting on a larger than average corner plot is this mature established rear garden mainly laid to lawn with flower and shrub borders. Large paved patio area, gate to side and a large vegetable patch.