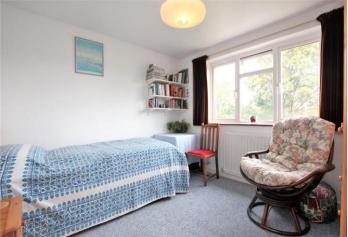

Landing: Access to loft and carpet as fitted.

**Bedroom 1:** 5.29m x 3.29m (17'4" x 10'10") Built in storage cupboard and carpet as fitted.

**Bedroom 2:** 3.29m x 2.99m (10'10" x 9'10") Carpet as fitted.

**Bedroom 3:** 3.27m x 2.51m (10'9" x 8'3") Built in storage cupboard and carpet as fitted.

**Bathroom:** Fitted with a white two piece suite comprising a pedestal wash hand basin and a panelled bath. Tiled walls and vinyl flooring.