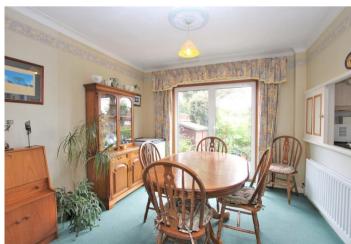

**Dining Room:** 3.40m x 3.04m (11'2" x 10') Double glazed French doors leading to rear garden, square arch to living room, serving hatch and carpet as fitted.

**Kitchen:** 3.89m x 2.40m (12'9" x 7'10") Fitted with a range of wall and base units with complimentary work surfaces. Integrated dishwasher, spaces for appliances, large pantry, door to rear garden and serving hatch. Part tiled walls and tiled flooring.