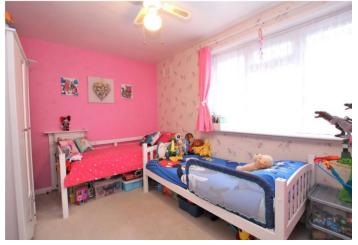

Landing: Access to loft and carpet as fitted.

**Bedroom 1:** 4.70m (15'5") x 3.29m (10'10") narrowing to 2.54m (8'4") Built in wardrobes and carpet as fitted.

**Bedroom 2:** 3.80m x 2.89m (12'6" x 9'6") Built in storage and carpet as fitted.