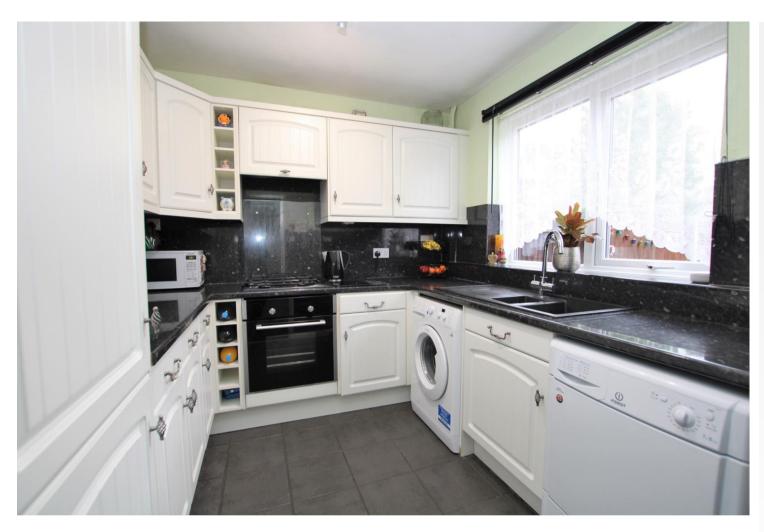

## **Interior**

**Entrance Hall:** Open to living room, vinyl flooring.

**Lounge**: 4.69m x 4.00m (15'5" x 13'1") Under stairs storage cupboard, double glazed window to front and vinyl flooring.

**Kitchen:** 2.78m x 2.58m (9'1" x 8'6") Fitted with a range of modern wall and base units with complimentary work surfaces. Integrated fridge/freezer, oven, hob and filter hood. Space for washing machine and dishwasher. Splashback and stone tiled flooring.