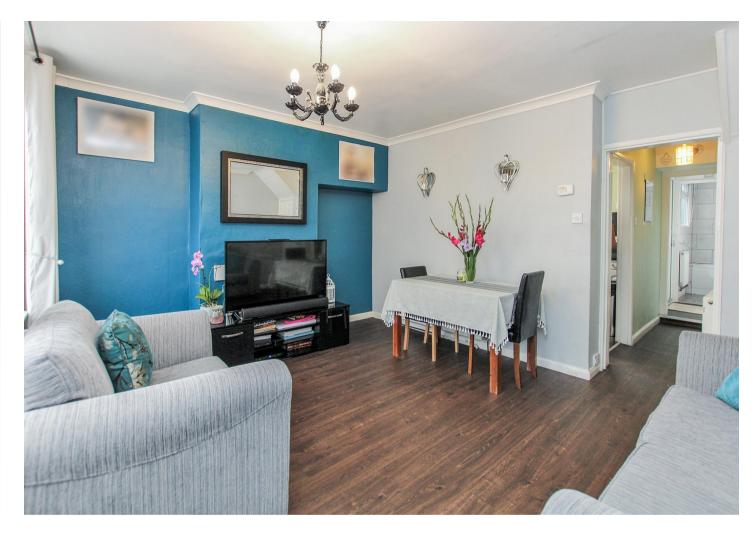

## **Interior**

**Entrance Hall:** Open to living room, vinyl flooring.

**Lounge**: 4.69m x 4.00m (15'5" x 13'1") Under stairs storage cupboard, double glazed window to front and vinyl flooring.

**Kitchen:** 2.78m x 2.58m (9'1" x 8'6") Fitted with a range of modern wall and base units with complimentary work surfaces. Integrated fridge/freezer, oven, hob and filter hood. Space for washing machine and dishwasher. Splashback and stone tiled flooring.