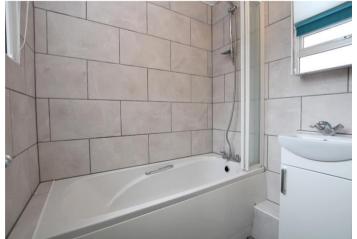

**Bathroom:** Fitted with a white two piece suite comprising of a vanity wash hand basin with storage under, and a panelled bath with folding shower screen. Tiled walls and flooring.

**Separate WC:** Fitted with a low level WC and stone tiled flooring.