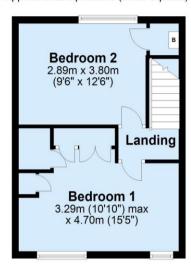

Landing: Access to loft and carpet as fitted.

**Bedroom 1:** 4.70m (15'5") x 3.29m (10'10") narrowing to 2.54m (8'4") Built in wardrobes and carpet as fitted.

**Bedroom 2:** 3.80m x 2.89m (12'6" x 9'6") Built in storage and carpet as fitted.

### First Floor

Approx. 31.2 sq. metres (336.1 sq. feet)