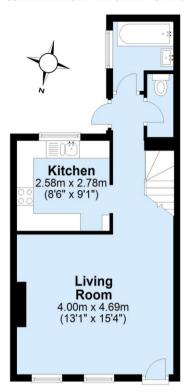

## **Interior**

**Entrance Hall:** Open to living room, vinyl flooring.

**Lounge**: 4.69m x 4.00m (15'5" x 13'1") Under stairs storage cupboard, double glazed window to front and vinyl flooring.

**Kitchen:** 2.78m x 2.58m (9'1" x 8'6") Fitted with a range of modern wall and base units with complimentary work surfaces. Integrated fridge/freezer, oven, hob and filter hood. Space for washing machine and dishwasher. Splashback and stone tiled flooring.

#### **Ground Floor**

Approx. 37.5 sq. metres (403.2 sq. feet)