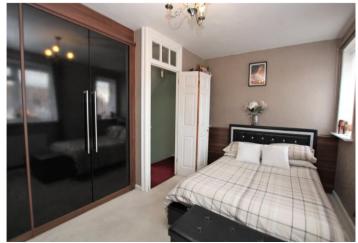

Landing: Access to loft and carpet as fitted.

**Bedroom 1:** 4.70m (15'5") x 3.29m (10'10") narrowing to 2.54m (8'4") Built in wardrobes and carpet as fitted.

**Bedroom 2:** 3.80m x 2.89m (12'6" x 9'6") Built in storage and carpet as fitted.