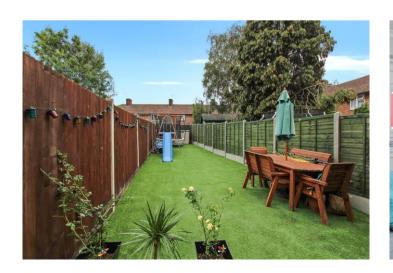

## **Exterior**

Rear Garden: Approx 18.3m (Approx 60') Mainly laid to Astro turf with paved patio area.

**Front Garden** Astro turf to front with paved pathway to front door.