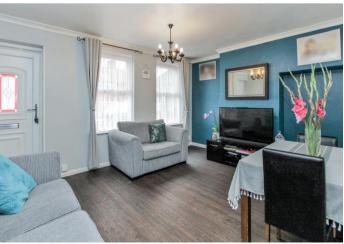

## **Interior**

**Entrance Hall:** Open to living room, vinyl flooring.

**Lounge**: 4.69m x 4.00m (15'5" x 13'1") Under stairs storage cupboard, double glazed window to front and vinyl flooring.

**Kitchen:** 2.78m x 2.58m (9'1" x 8'6") Fitted with a range of modern wall and base units with complimentary work surfaces. Integrated fridge/freezer, oven, hob and filter hood. Space for washing machine and dishwasher. Splashback and stone tiled flooring.