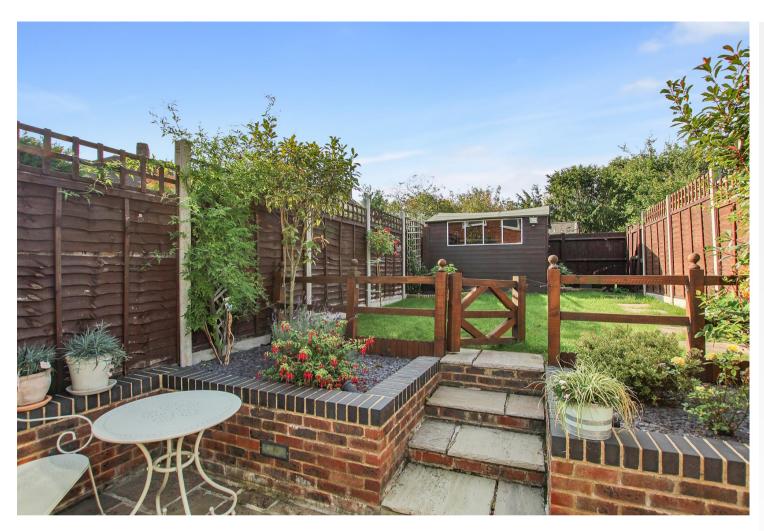

## **Exterior**

Rear Garden: Landscaped rear garden mainly laid to lawn with flag stone paved patio, shed and access to rear.

Garage En-Bloc: Up and over door