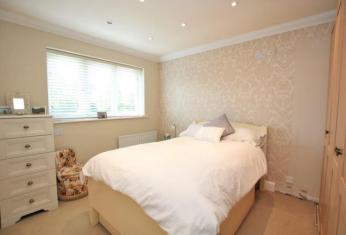

**Bedroom 1:** 3.7m x 2.9m (12'2" x 9'6") Double glazed window to front, built in wardrobes and carpet as fitted.

**Bedroom 2:** 3.6m x 2.9m (11'10" x 9'6") Double glazed window to rear, built in wardrobes and carpet as fitted.