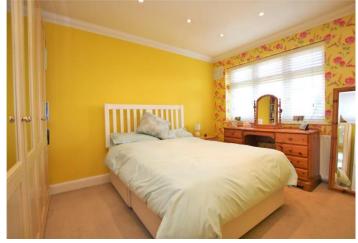

**Bedroom 1:** 3.7m x 2.9m (12'2" x 9'6") Double glazed window to front, built in wardrobes and carpet as fitted.

**Bedroom 2:** 3.6m x 2.9m (11'10" x 9'6") Double glazed window to rear, built in wardrobes and carpet as fitted.

**Bedroom 3:** 2.8m x 2.1m (9'2" x 6'11") Double glazed window to front and carpet as fitted.

**Bathroom:** Fitted with a white three piece suite comprising a cistern enclosed WC, vanity wash hand basin, jacuzzi bath with shower over and glass shower screen. Part tiled walls and tiled flooring.