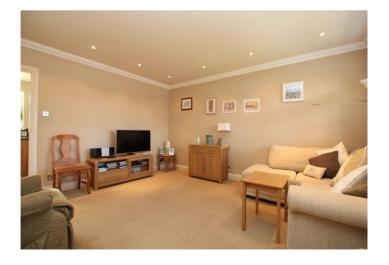

### **Interior**

**Entrance Porch:** Wood style laminate flooring.

Entrance Hall: Carpet as fitted.

**Lounge:** 4.5m x 4.0m (14'9" x 13'1") Double glazed

window to front and carpet as fitted.

**Kitchen:** 4.9m x 2.8m (16'1" x 9'2") Fitted with a range of modern wall and base units with complimentary work surfaces. Integrated fridge/freezer, oven, hob and filter hood. Space for appliances. Under stairs storage cupboard, part tiled walls and tiled flooring. Door to conservatory.