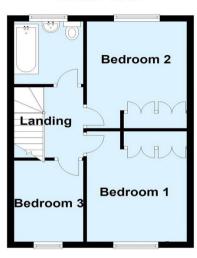

**Conservatory:** 4.7m x 3.3m (15'5" x 10'10") Double glazed French doors leading to rear garden. Aircon unit controlling heating and cooling. Tiled flooring.

**Landing:** Access to loft and carpet as fitted.

**Bedroom 1:** 3.7m x 2.9m (12'2" x 9'6") Double glazed window to front, built in wardrobes and carpet as fitted.

**Bedroom 2:** 3.6m x 2.9m (11'10" x 9'6") Double glazed window to rear, built in wardrobes and carpet as fitted.

**Bedroom 3:** 2.8m x 2.1m (9'2" x 6'11") Double glazed window to front and carpet as fitted.

**Bathroom:** Fitted with a white three piece suite comprising a cistern enclosed WC, vanity wash hand basin, jacuzzi bath with shower over and glass shower screen. Part tiled walls and tiled flooring.

#### **First Floor**