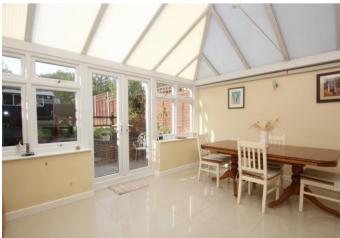

**Conservatory:** 4.7m x 3.3m (15'5" x 10'10") Double glazed French doors leading to rear garden. Aircon unit controlling heating and cooling. Tiled flooring.

**Landing:** Access to loft and carpet as fitted.