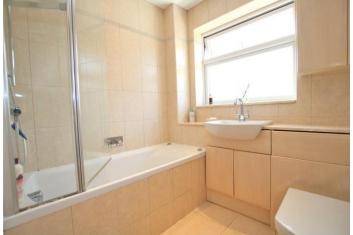

**Bedroom 3:** 2.8m x 2.1m (9'2" x 6'11") Double glazed window to front and carpet as fitted.

**Bathroom:** Fitted with a white three piece suite comprising a cistern enclosed WC, vanity wash hand basin, jacuzzi bath with shower over and glass shower screen. Part tiled walls and tiled flooring.