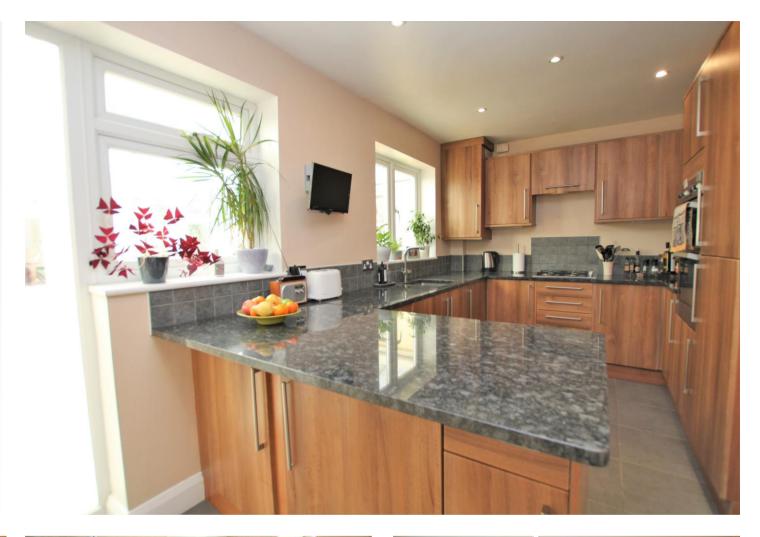

### **Interior**

**Entrance Porch:** Wood style laminate flooring.

Entrance Hall: Carpet as fitted.

**Lounge:** 4.5m x 4.0m (14'9" x 13'1") Double glazed

window to front and carpet as fitted.

**Kitchen:** 4.9m x 2.8m (16'1" x 9'2") Fitted with a range of modern wall and base units with complimentary work surfaces. Integrated fridge/freezer, oven, hob and filter hood. Space for appliances. Under stairs storage cupboard, part tiled walls and tiled flooring. Door to conservatory.