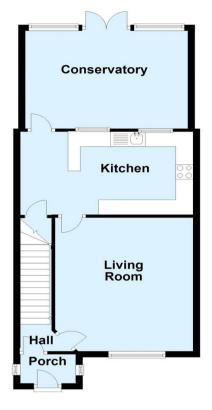

### **Interior**

**Entrance Porch:** Wood style laminate flooring.

Entrance Hall: Carpet as fitted.

**Lounge:** 4.5m x 4.0m (14'9" x 13'1") Double glazed

window to front and carpet as fitted.

**Kitchen:** 4.9m x 2.8m (16'1" x 9'2") Fitted with a range of modern wall and base units with complimentary work surfaces. Integrated fridge/freezer, oven, hob and filter hood. Space for appliances. Under stairs storage cupboard, part tiled walls and tiled flooring. Door to conservatory.

**Conservatory:** 4.7m x 3.3m (15'5" x 10'10") Double glazed French doors leading to rear garden. Aircon unit controlling heating and cooling. Tiled flooring.

**Landing:** Access to loft and carpet as fitted.

### **Ground Floor**