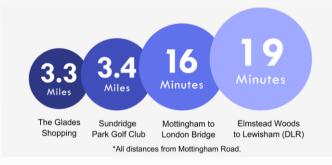

rench doors leading to rear garden. Aircon unit controlling heating and cooling. Tiled flooring.

**Landing:** Access to loft and carpet as fitted.

**Bedroom 1:** 3.7m x 2.9m (12'2" x 9'6") Double glazed window to front, built in wardrobes and carpet as fitted.

**Bedroom 2:** 3.6m x 2.9m (11'10" x 9'6") Double glazed window to rear, built in wardrobes and carpet as fitted.

**Bedroom 3:** 2.8m x 2.1m (9'2" x 6'11") Double glazed window to front and carpet as fitted.

**Bathroom:** Fitted with a white three piece suite comprising a cistern enclosed WC, vanity wash hand basin, jacuzzi bath with shower over and glass shower screen. Part tiled walls and tiled flooring.

### **Ground Floor**



#### **First Floor**









## **Property Location**

Chanctonbury Close, New Eltham, SE9 3PQ





## **Exterior**

Rear Garden: Landscaped rear garden mainly laid to lawn with flag stone paved patio, shed and access to rear.

Garage En-Bloc: Up and over door