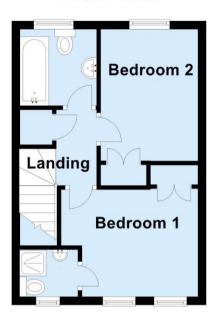

**Landing:** Airing cupboard, access to loft and carpet as fitted.

**Bedroom 1:** 3.58m x 3.2m (11'9" x 10'6") Built in wardrobes and carpet as fitted.

**En-Suite Shower Room**: Fitted with a white three piece suite comprising of a low level WC, pedestal wash hand basin and walk in shower cubicle. Part tiled walls and vinyl flooring.

**Bedroom 2:** 2.97m x 2.16m (9'9" x 7'1") Built in wardrobes and carpet as fitted.

**Bathroom:** Fitted with a white three piece suite comprising of a low level WC, pedestal wash hand basin, a panelled bath with shower over and glass shower screen. Part tiled walls and vinyl flooring.

#### **First Floor**

Plan produced using PlanUp.