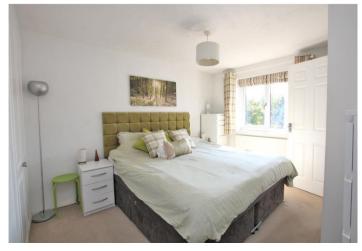

**Landing:** Airing cupboard, access to loft and carpet as fitted.

**Bedroom 1:** 3.58m x 3.2m (11'9" x 10'6") Built in wardrobes and carpet as fitted.

**En-Suite Shower Room**: Fitted with a white three piece suite comprising of a low level WC, pedestal wash hand basin and walk in shower cubicle. Part tiled walls and vinyl flooring.

**Bedroom 2:** 2.97m x 2.16m (9'9" x 7'1") Built in wardrobes and carpet as fitted.

**Bathroom:** Fitted with a white three piece suite comprising of a low level WC, pedestal wash hand basin, a panelled bath with shower over and glass shower screen. Part tiled walls and vinyl flooring.