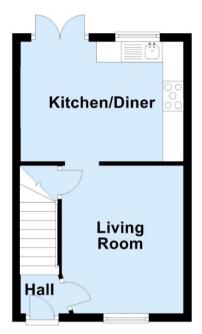

#### **Interior**

**Entrance Hall:** Solid wood flooring and door to living room.

**Living Room:** 4.24m x 3.25m (13'11" x 10'8") Double glazed window to front, bespoke under stairs storage and large cupboard. Access to kitchen/diner and solid wood flooring.

**Kitchen/Diner:** 4.22m x 2.95m (13'10" x 9'8") Fitted with a range of wall and base units with complimentary work surfaces. Integrated slimline dishwasher and extractor fan. Space for appliances and range oven. Part tiled walls and solid wood flooring. Double glazed French doors leading to rear garden.

#### **Ground Floor**