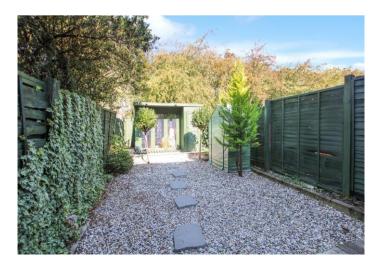

### **Exterior**

Rear Garden: Laid pea shingle, paved patio area and summerhouse/shed to remain.

**Parking:** One allocated space to front.