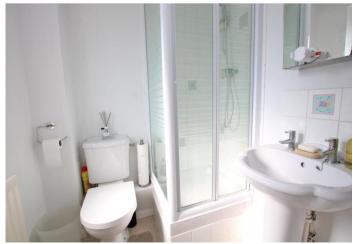

**Bedroom 2:** 2.97m x 2.16m (9'9" x 7'1") Built in wardrobes and carpet as fitted.

**Bathroom:** Fitted with a white three piece suite comprising of a low level WC, pedestal wash hand basin, a panelled bath with shower over and glass shower screen. Part tiled walls and vinyl flooring.