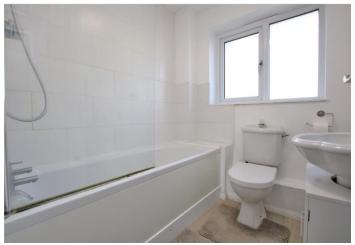

**Bedroom 2:** 2.97m x 2.16m (9'9" x 7'1") Built in wardrobes and carpet as fitted.

**Bathroom:** Fitted with a white three piece suite comprising of a low level WC, pedestal wash hand basin, a panelled bath with shower over and glass shower screen. Part tiled walls and vinyl flooring.