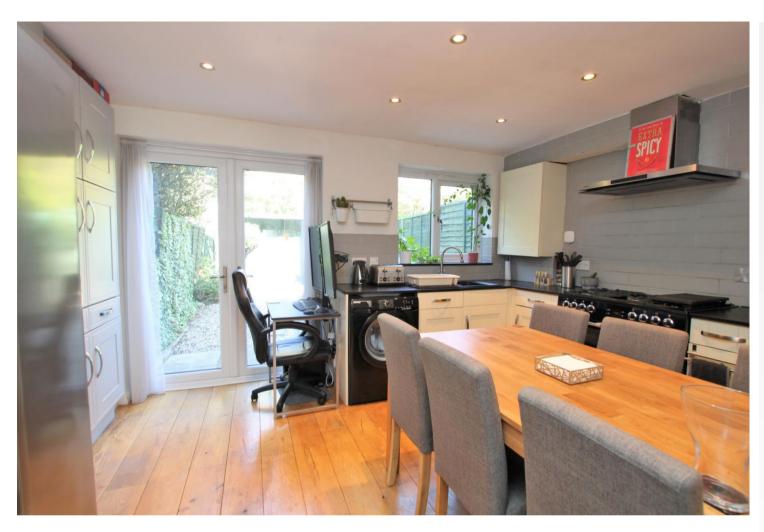

**Kitchen/Diner:** 4.22m x 2.95m (13'10" x 9'8") Fitted with a range of wall and base units with complimentary work surfaces. Integrated slimline dishwasher and extractor fan. Space for appliances and range oven. Part tiled walls and solid wood flooring. Double glazed French doors leading to rear garden.