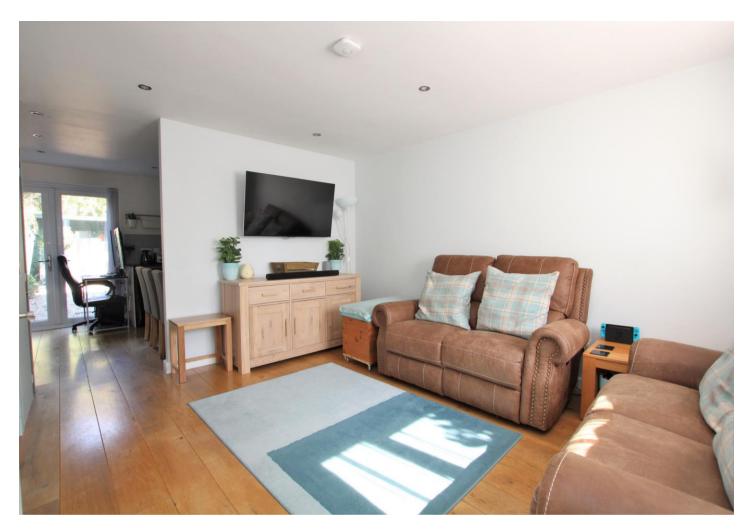

#### **Interior**

**Entrance Hall:** Solid wood flooring and door to living room.

**Living Room:** 4.24m x 3.25m (13'11" x 10'8") Double glazed window to front, bespoke under stairs storage and large cupboard. Access to kitchen/diner and solid wood flooring.