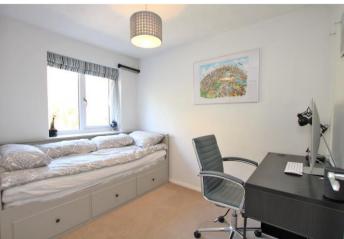

**Bedroom 2:** 2.97m x 2.16m (9'9" x 7'1") Built in wardrobes and carpet as fitted.

**Bathroom:** Fitted with a white three piece suite comprising of a low level WC, pedestal wash hand basin, a panelled bath with shower over and glass shower screen. Part tiled walls and vinyl flooring.