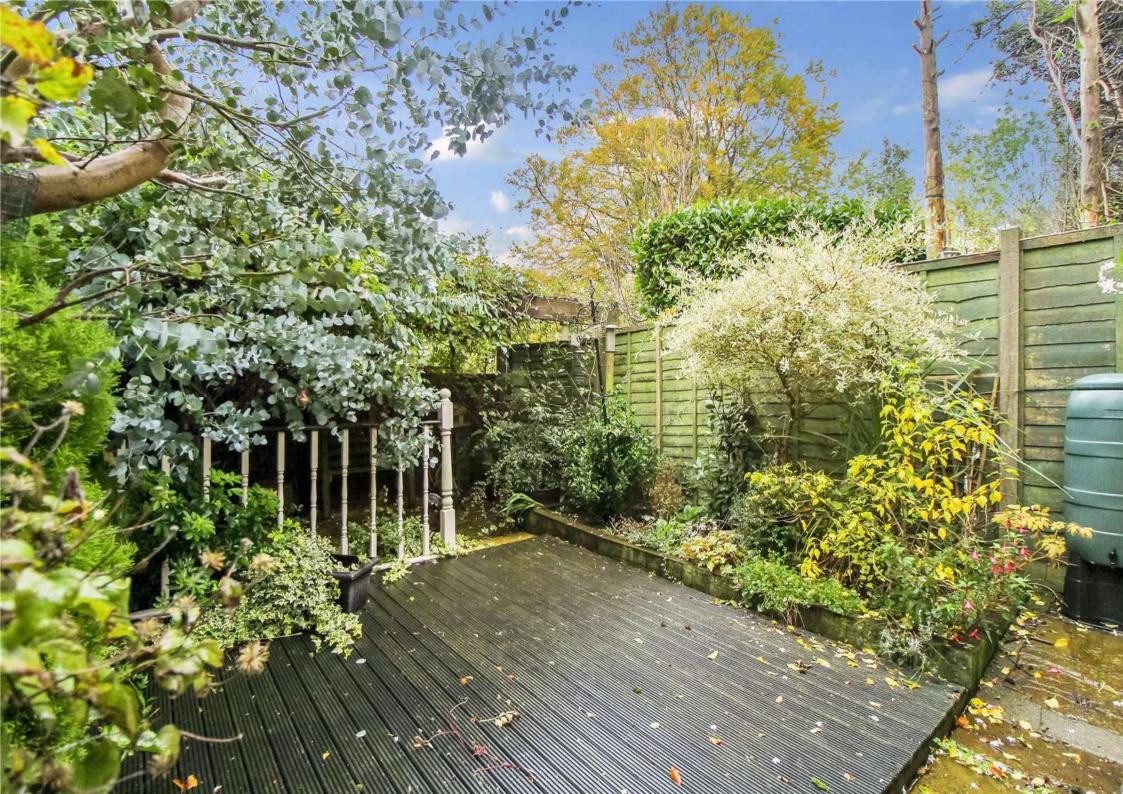

# Exterior

To front

Brick driveway Laid lawn Hedge boarders

To rear

Landscaped section garden Patio area Deck area Pond Fenced surrounds