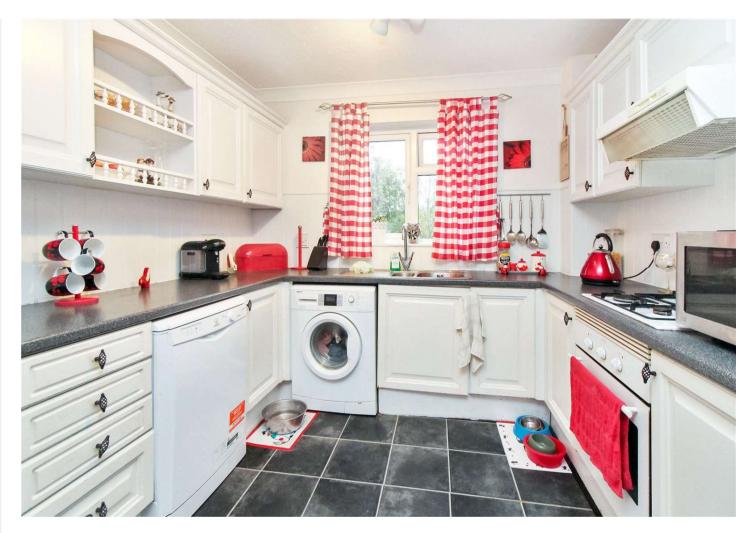

### Accommodation

Ground Floor Entrance Hall Lounge 5.2m x 4.57m (17'1" x 15') Dining Room 4.11m x 3.43m (13'6" x 11'3") Kitchen 3.76m x 3.15m (12'4" x 10'4") W/C 1.1m x 1.2m (3'7" x 3'11")