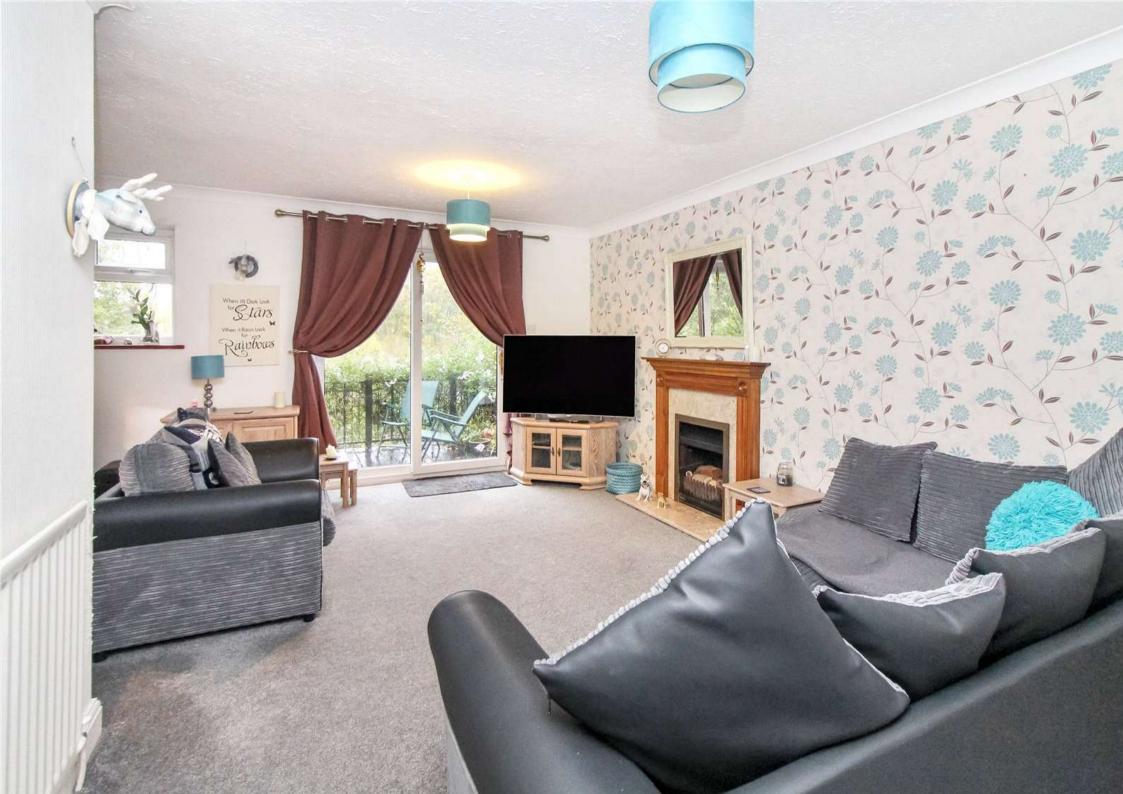

### Accommodation

Ground Floor Entrance Hall Lounge 5.2m x 4.57m (17'1" x 15') Dining Room 4.11m x 3.43m (13'6" x 11'3") Kitchen 3.76m x 3.15m (12'4" x 10'4") W/C 1.1m x 1.2m (3'7" x 3'11")

#### **First Floor**

Landing Bedroom 1 4.27m x 3.15m (14' x 10'4") Ensuite Bathroom 2.26m x 1.75m (7'5" x 5'9") Bedroom 2 3.45m x 3.43m (11'4" x 11'3") Bedroom 3 2.8m x 2.36m (9'2" x 7'9") Bedroom 4 3m x 2.44m (9'10" x 8') Family Bathroom 2.77m x 1.88m (9'1" x 6'2")