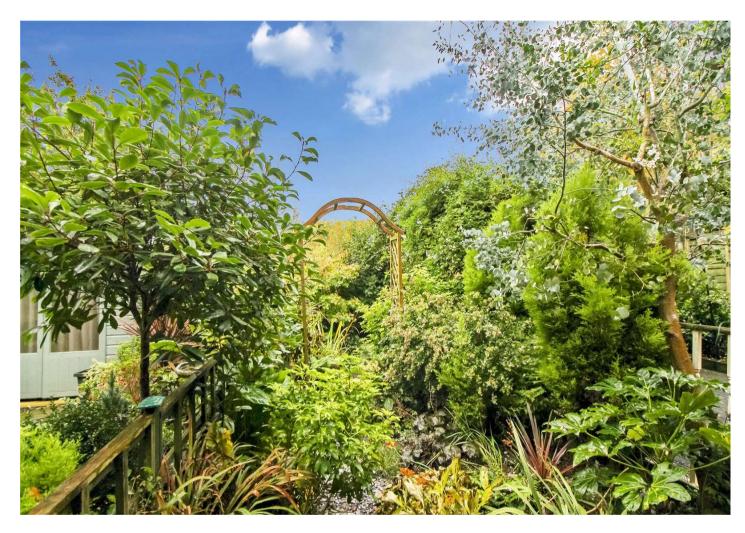

# Exterior

To front

Brick driveway Laid lawn Hedge boarders

To rear

Landscaped section garden Patio area Deck area Pond Fenced surrounds