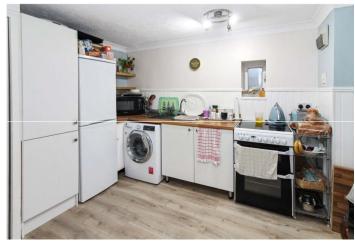

#### Annex

Lounge 4.32m x 4.32m (14'2" x 14'2") Kitchen 3.12m x 2.8m (10'3" x 9'2") Shower Room 1.88m x 1.7m (6'2" x 5'7") Utility Room Ground floor bedroom 4.11m x 3.43m (13'6" x 11'3")