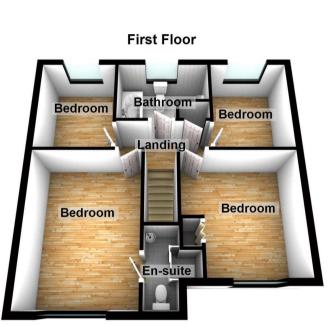

#### **First Floor**

Landing Bedroom 1 4.27m x 3.15m (14' x 10'4") Ensuite Bathroom 2.26m x 1.75m (7'5" x 5'9") Bedroom 2 3.45m x 3.43m (11'4" x 11'3") Bedroom 3 2.8m x 2.36m (9'2" x 7'9") Bedroom 4 3m x 2.44m (9'10" x 8') Family Bathroom 2.77m x 1.88m (9'1" x 6'2")