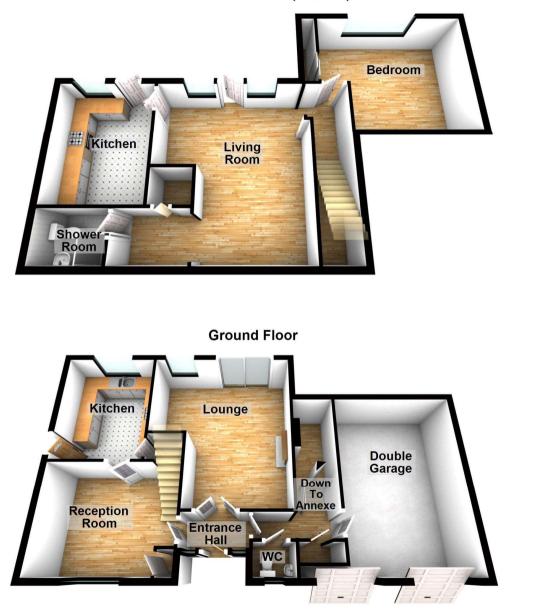

### Accommodation

Ground Floor Entrance Hall Lounge 5.2m x 4.57m (17'1" x 15') Dining Room 4.11m x 3.43m (13'6" x 11'3") Kitchen 3.76m x 3.15m (12'4" x 10'4") W/C 1.1m x 1.2m (3'7" x 3'11")

#### Annex

Lounge 4.32m x 4.32m (14'2" x 14'2") Kitchen 3.12m x 2.8m (10'3" x 9'2") Shower Room 1.88m x 1.7m (6'2" x 5'7") Utility Room Ground floor bedroom 4.11m x 3.43m (13'6" x 11'3")

Lower Ground Floor (Annexe)

Please be advised this plan is offered for marketing purposes only. It can not be relied upon for exact or precise measurements, angles, window or door openings. Whilst every effort is made to ensure the accuracy the company or provider accepts no responsibility for the content. Plan produced using PlanUp.