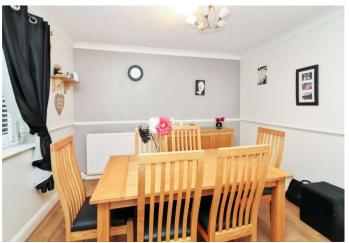

### Accommodation

Ground Floor Entrance Hall Lounge 5.2m x 4.57m (17'1" x 15') Dining Room 4.11m x 3.43m (13'6" x 11'3") Kitchen 3.76m x 3.15m (12'4" x 10'4") W/C 1.1m x 1.2m (3'7" x 3'11")