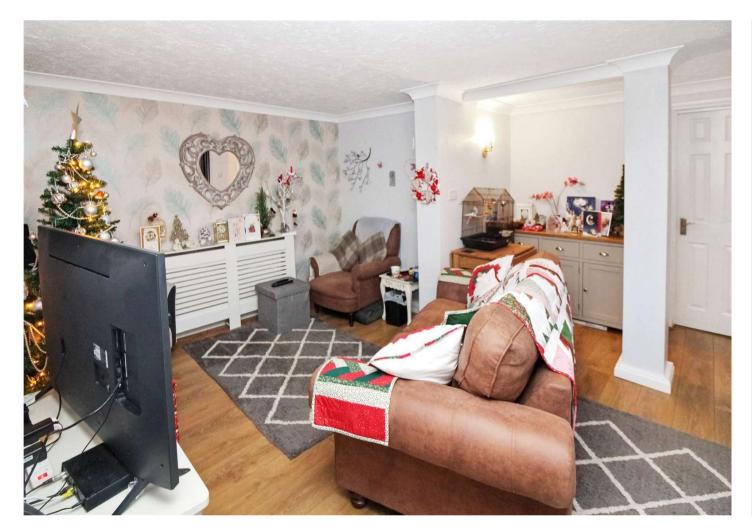

### Accommodation

Ground Floor Entrance Hall Lounge 5.2m x 4.57m (17'1" x 15') Dining Room 4.11m x 3.43m (13'6" x 11'3") Kitchen 3.76m x 3.15m (12'4" x 10'4") W/C 1.1m x 1.2m (3'7" x 3'11")