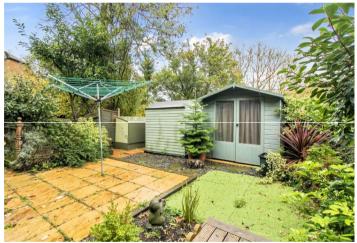

# Exterior

To front

Brick driveway Laid lawn Hedge boarders

To rear

Landscaped section garden Patio area Deck area Pond Fenced surrounds