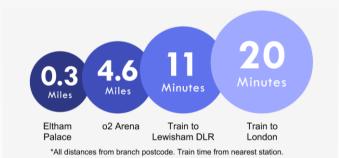

Crookston Road | Eltham, SE9 1YD

Guide Price £525,000 - £550,000

Freehold

EPC = E