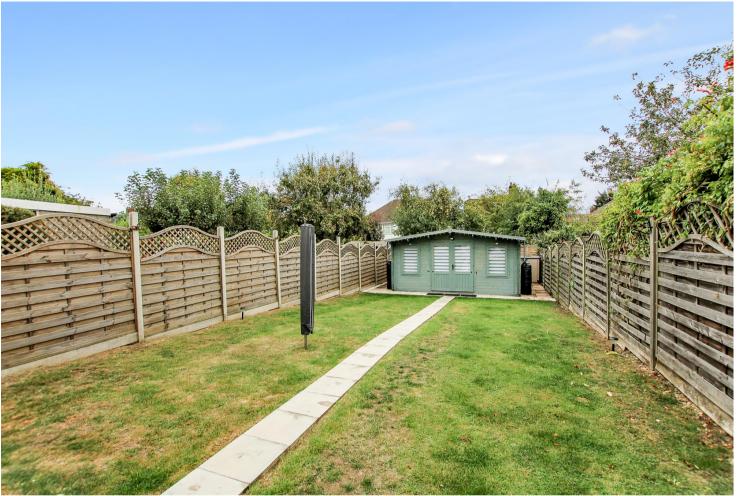

# Exterior

**Rear Garden:** Mainly laid to lawn with flag stone paved patio. Outside power and gate to side.

**Outbuilding/Summerhouse:** 3.79m x 4.80m (12'5" x 15'9") Power and lighting, fitted bar and wood style laminate flooring.