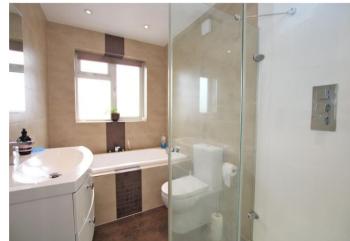

**Bedroom 3:** 2.69m x 2.21m (8'10" x 7'3") Double glazed window to front and carpet as fitted.

**Bathroom:** 3.07m x 1.78m (10'1" x 5'10") Fitted with a four piece bathroom suite comprising a vanity wash hand basin, low level WC, tile sided bath and a walk in shower cubicle with rainfall shower. Tiled walls and flooring.