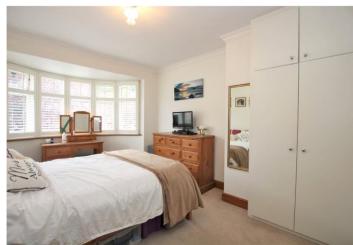

Landing: Access to loft and carpet as fitted.

**Bedroom 1:** 4.48m x 3.48m (14'8" x 11'5") Double glazed window to rear, built in wardrobes and carpet as fitted.

**Bedroom 2:** 3.75m x 3.17m (12'4" x 10'5") Double glazed bay window to front, built in wardrobe and carpet as fitted.