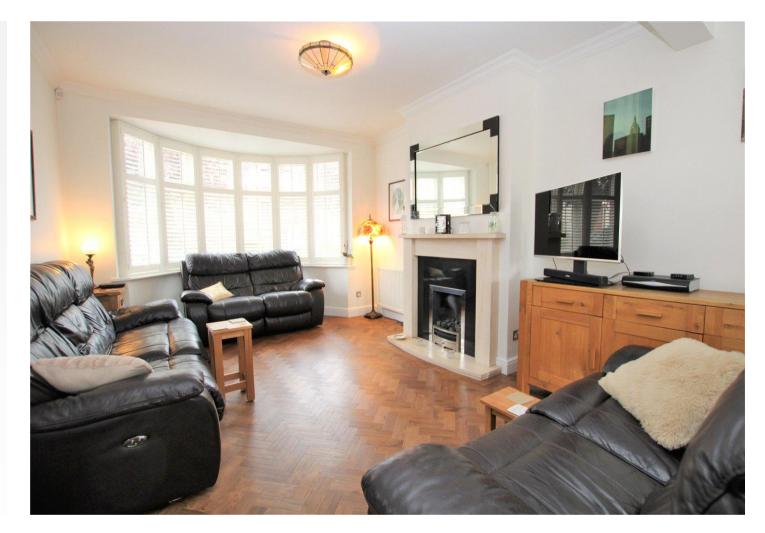

### Interior

Entrance Porch: Tiled flooring.

**Entrance Hall:** Under stairs storage, carpet to stairs and parquet flooring.

**Lounge:** 4.09m x 3.60m (13'5" x 11'10") Feature fireplace with surround, double glazed bay window to front and French doors leading to rear garden. Parquet flooring.

Dining Room: 4.45m x 3.30m (14'7" x 10'10")

**Kitchen:** 4.00m x 2.20m (13'1" x 7'3") Fitted with a range of modern wall and base units with complimentary wooden work surfaces. Integrated double oven, hob and filter hood. Space for appliances, part tiled walls and solid wood flooring.