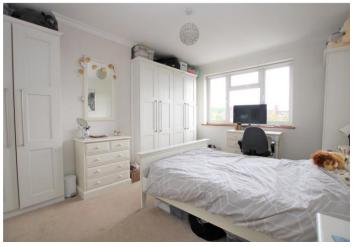

Landing: Access to loft and carpet as fitted.

**Bedroom 1:** 4.48m x 3.48m (14'8" x 11'5") Double glazed window to rear, built in wardrobes and carpet as fitted.

**Bedroom 2:** 3.75m x 3.17m (12'4" x 10'5") Double glazed bay window to front, built in wardrobe and carpet as fitted.