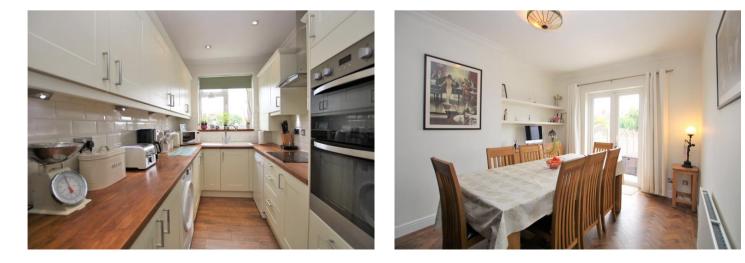

Dining Room: 4.45m x 3.30m (14'7" x 10'10")

**Kitchen:** 4.00m x 2.20m (13'1" x 7'3") Fitted with a range of modern wall and base units with complimentary wooden work surfaces. Integrated double oven, hob and filter hood. Space for appliances, part tiled walls and solid wood flooring.