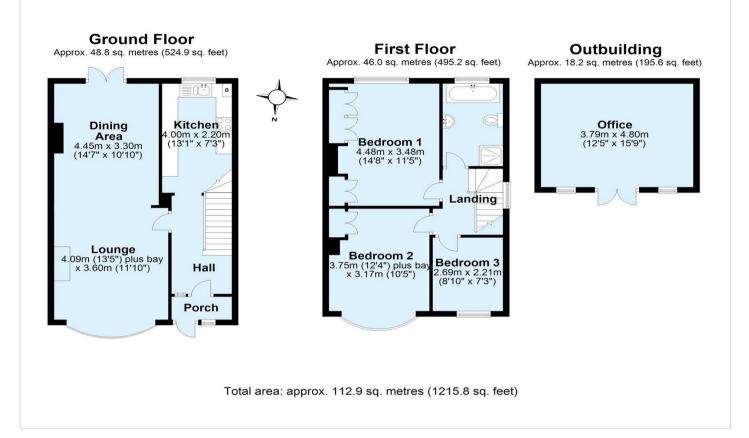

### Interior

Entrance Porch: Tiled flooring.

**Entrance Hall:** Under stairs storage, carpet to stairs and parquet flooring.

**Lounge:** 4.09m x 3.60m (13'5" x 11'10") Feature fireplace with surround, double glazed bay window to front and French doors leading to rear garden. Parquet flooring.

Dining Room: 4.45m x 3.30m (14'7" x 10'10")

**Kitchen:** 4.00m x 2.20m (13'1" x 7'3") Fitted with a range of modern wall and base units with complimentary wooden work surfaces. Integrated double oven, hob and filter hood. Space for appliances, part tiled walls and solid wood flooring.

Landing: Access to loft and carpet as fitted.

**Bedroom 1:** 4.48m x 3.48m (14'8" x 11'5") Double glazed window to rear, built in wardrobes and carpet as fitted.

**Bedroom 2:** 3.75m x 3.17m (12'4" x 10'5") Double glazed bay window to front, built in wardrobe and carpet as fitted.

**Bedroom 3:** 2.69m x 2.21m (8'10" x 7'3") Double glazed window to front and carpet as fitted.

**Bathroom:** 3.07m x 1.78m (10'1" x 5'10") Fitted with a four piece bathroom suite comprising a vanity wash hand basin, low level WC, tile sided bath and a walk in shower cubicle with rainfall shower. Tiled walls and flooring.

# Exterior

**Rear Garden:** Mainly laid to lawn with flag stone paved patio. Outside power and gate to side.

**Outbuilding/Summerhouse:** 3.79m x 4.80m (12'5" x 15'9") Power and lighting, fitted bar and wood style laminate flooring.