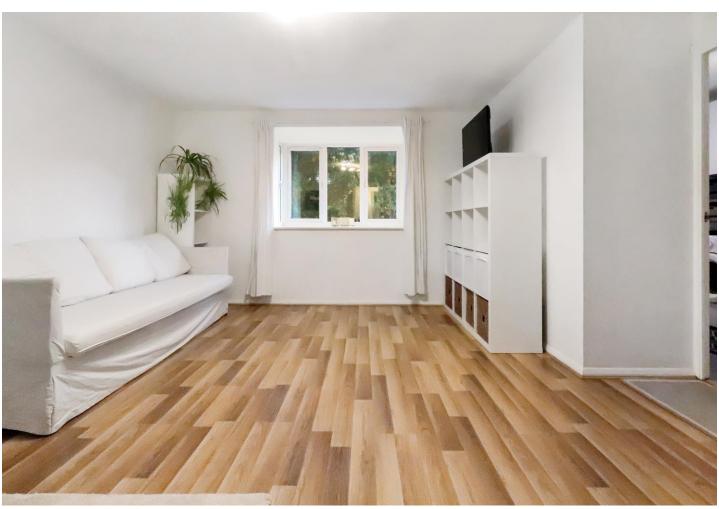

#### **Interior**

**Entrance Hall** Wooden door to side, storage cupboard housing Megaflow, wood laminate flooring, intercom

**Lounge** 4.1m x 3.38m (13'5" x 11'1") Double glazed bay window to rear, wood laminate flooring, door to kitchen