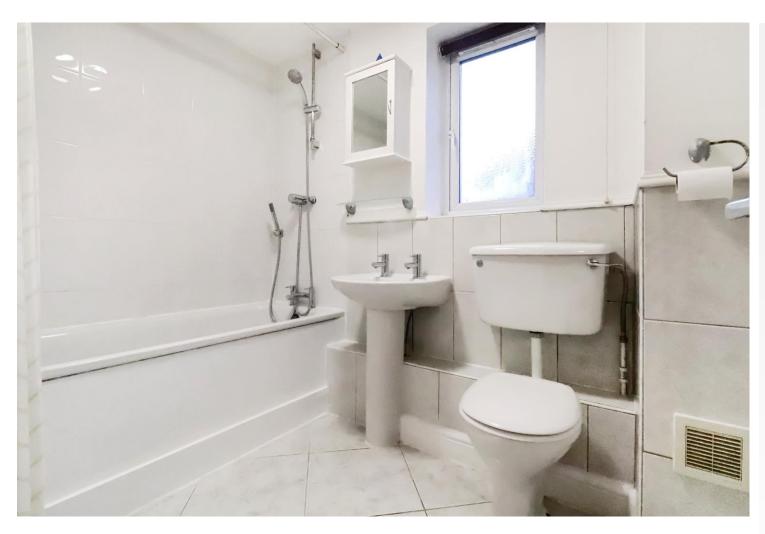

**Bedroom 1** 3.58m x 3.38m (11'9" x 11'1") Double glazed window to front, wood laminate flooring

**Bedroom 2** 3.48m x 2.5m (11'5" x 8'2") Double glazed window to front, wood laminate flooring

**Bathroom** Double glazed frosted window to side, low level wc, pedestal wash hand basin, panelled bath with mixer tap and shower attachment, part tiled walls, tiled floor