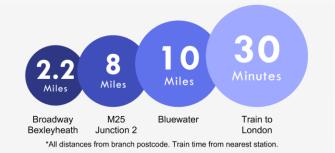

#### **Additional Information**

At the heart of Belvedere is Nuxley Village – where you'll find shops, pubs, restaurants and the Robinson Jackson branch. Explore a little further and you'll find Lesnes Abbey, with its historic monastic ruins and formal gardens, and Bostall Woods with its protected bluebell fields and ancient trees.

Belvedere residents will be a manageable walk or one stop on the train line away from Abbey Wood's Crossrail station.

Council Tax: B

EPC Rating: D