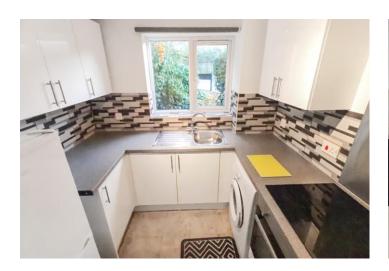

**Kitchen** 3.38m x 1.78m (11'1" x 5'10") Double glazed window to rear, wall and base units with work surfaces above, stainless steel sink unit with mixer tap, integrated oven and hob, stainless steel splashback, space for fridge/freezer, plumbing for washing machine, part tiled walls, vinyl flooring