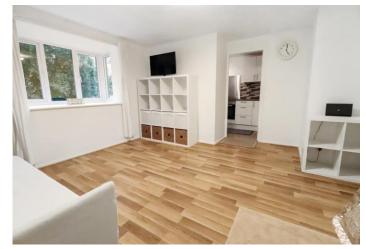

#### **Interior**

**Entrance Hall** Wooden door to side, storage cupboard housing Megaflow, wood laminate flooring, intercom

**Lounge** 4.1m x 3.38m (13'5" x 11'1") Double glazed bay window to rear, wood laminate flooring, door to kitchen