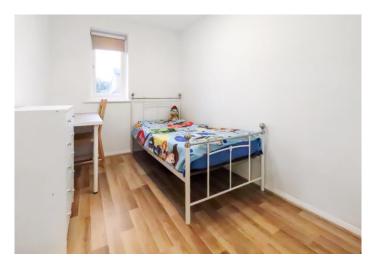

**Bedroom 1** 3.58m x 3.38m (11'9" x 11'1") Double glazed window to front, wood laminate flooring

**Bedroom 2** 3.48m x 2.5m (11'5" x 8'2") Double glazed window to front, wood laminate flooring

**Bathroom** Double glazed frosted window to side, low level wc, pedestal wash hand basin, panelled bath with mixer tap and shower attachment, part tiled walls, tiled floor