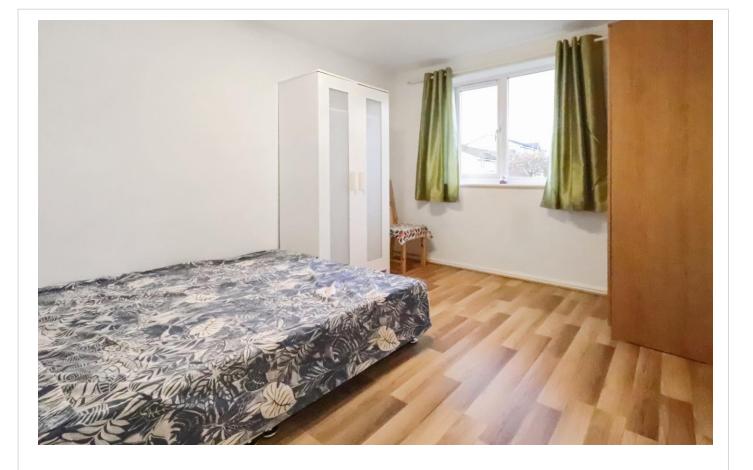

**Bedroom 1** 3.58m x 3.38m (11'9" x 11'1") Double glazed window to front, wood laminate flooring

**Bedroom 2** 3.48m x 2.5m (11'5" x 8'2") Double glazed window to front, wood laminate flooring

**Bathroom** Double glazed frosted window to side, low level wc, pedestal wash hand basin, panelled bath with mixer tap and shower attachment, part tiled walls, tiled floor