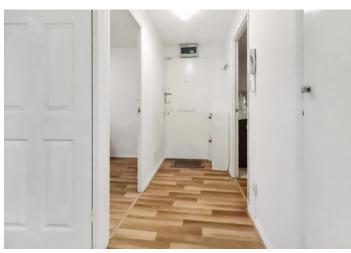

#### **Interior**

**Entrance Hall** Wooden door to side, storage cupboard housing Megaflow, wood laminate flooring, intercom

**Lounge** 4.1m x 3.38m (13'5" x 11'1") Double glazed bay window to rear, wood laminate flooring, door to kitchen