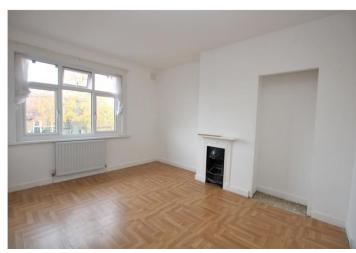

#### Interior

Entrance Lobby: Solid wood flooring.

**Entrance Hall:** Under stairs storage cupboard and solid wood flooring.

**Living Room:** 4.28m x 3.99m (14'1" x 13'1") Built in dresser and solid wood flooring.

Landing: Wood style laminate flooring.

**Bedroom 1:** 4.15m x 3.10m (13'7" x 10'2") Feature fireplace and wood style laminate flooring.

**Bedroom 2:** 3.98m x 2.96m (13'1" x 9'9") Feature fireplace and wood style laminate flooring.