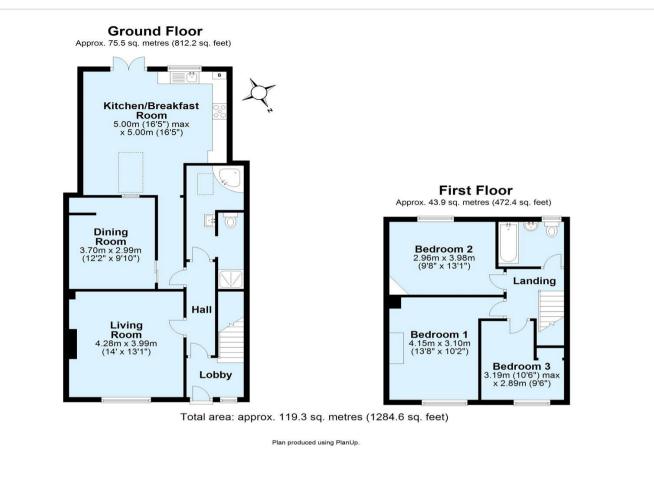

#### Interior

Entrance Lobby: Solid wood flooring.

**Entrance Hall:** Under stairs storage cupboard and solid wood flooring.

**Living Room:** 4.28m x 3.99m (14'1" x 13'1") Built in dresser and solid wood flooring.

**Dining Room:** 3.70m x 2.99m (12'2" x 9'10") Solid wood flooring.

**Kitchen/Breakfast Room:** 5.00m x 5.00m (16'5" x 16'5") Fitted with a range of modern wall and base units with complimentary work surfaces. Integrated fridge/freezer, oven, hob, filter hood and washing machine. French doors to rear garden, large sky light, part tiled walls and solid wood flooring..

**Ground Floor Shower Room:** Fitted with a four piece suite comprising of a walk in shower cubicle, vanity wash hand basin, low level WC and a panelled corner bath. Sky light, chrome heated towel rail, tiled walls part wood and part tiled flooring.

Landing: Wood style laminate flooring.

**Bedroom 1:** 4.15m x 3.10m (13'7" x 10'2") Feature fireplace and wood style laminate flooring.

**Bedroom 2:** 3.98m x 2.96m (13'1" x 9'9") Feature fireplace and wood style laminate flooring.

**Bedroom 3:** 3.19m x 2.89m (10'6" x 9'6") Wood style laminate flooring.

**Bathroom:** Fitted with a three piece suite comprising a low level wc, wash hand basin with storage under and a tile sided bath. Chrome heated towel rail, tiled walls and flooring.