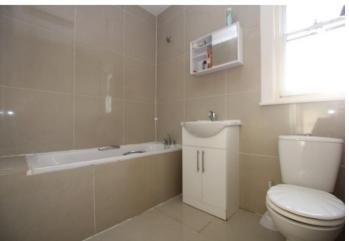

**Ground Floor Shower Room:** Fitted with a four piece suite comprising of a walk in shower cubicle, vanity wash hand basin, low level WC and a panelled corner bath. Sky light, chrome heated towel rail, tiled walls part wood and part tiled flooring.

**Bedroom 3:** 3.19m x 2.89m (10'6" x 9'6") Wood style laminate flooring.

**Bathroom:** Fitted with a three piece suite comprising a low level wc, wash hand basin with storage under and a tile sided bath. Chrome heated towel rail, tiled walls and flooring.