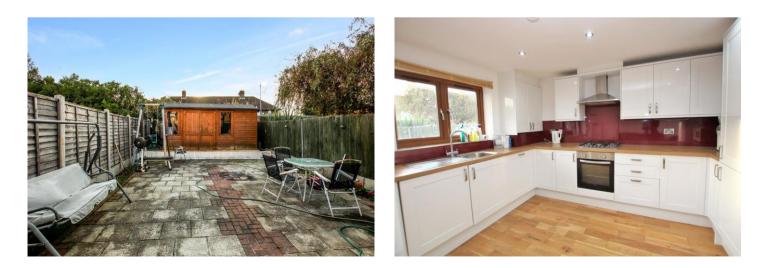

**Dining Room:** 3.70m x 2.99m (12'2" x 9'10") Solid wood flooring.

**Kitchen/Breakfast Room:** 5.00m x 5.00m (16'5" x 16'5") Fitted with a range of modern wall and base units with complimentary work surfaces. Integrated fridge/freezer, oven, hob, filter hood and washing machine. French doors to rear garden, large sky light, part tiled walls and solid wood flooring..

### Exterior

Rear Garden: Paved rear garden with large shed.

Off Street Parking: Driveway to front for one car.