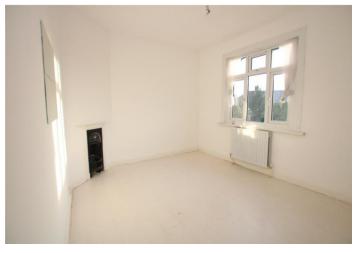

Landing: Wood style laminate flooring.

**Bedroom 1:** 4.15m x 3.10m (13'7" x 10'2") Feature fireplace and wood style laminate flooring.

**Bedroom 2:** 3.98m x 2.96m (13'1" x 9'9") Feature fireplace and wood style laminate flooring.

**Bedroom 3:** 3.19m x 2.89m (10'6" x 9'6") Wood style laminate flooring.

**Bathroom:** Fitted with a three piece suite comprising a low level wc, wash hand basin with storage under and a tile sided bath. Chrome heated towel rail, tiled walls and flooring.