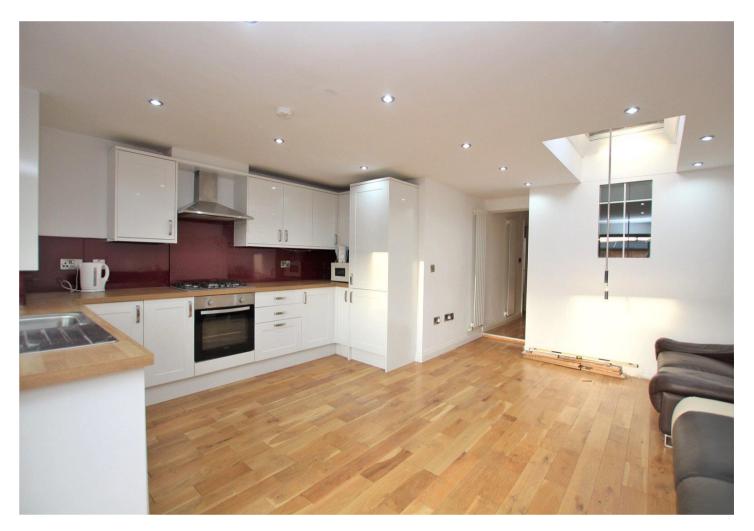

**Dining Room:** 3.70m x 2.99m (12'2" x 9'10") Solid wood flooring.

**Kitchen/Breakfast Room:** 5.00m x 5.00m (16'5" x 16'5") Fitted with a range of modern wall and base units with complimentary work surfaces. Integrated fridge/freezer, oven, hob, filter hood and washing machine. French doors to rear garden, large sky light, part tiled walls and solid wood flooring..