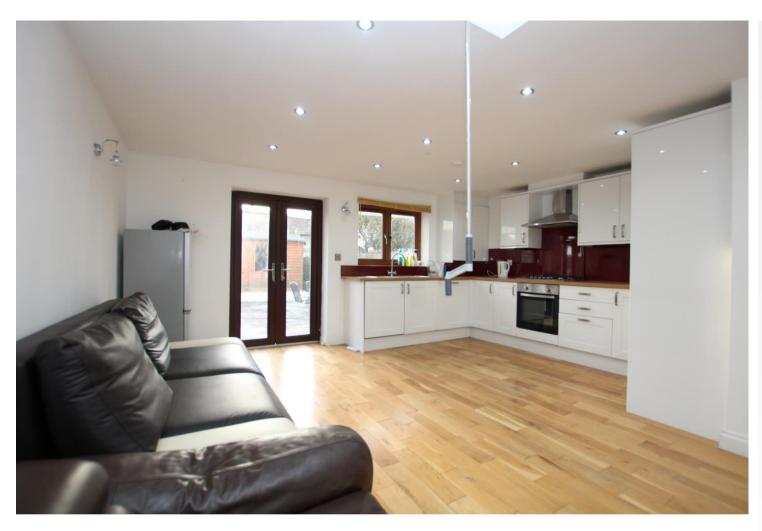

**Dining Room:** 3.70m x 2.99m (12'2" x 9'10") Solid wood flooring.

**Kitchen/Breakfast Room:** 5.00m x 5.00m (16'5" x 16'5") Fitted with a range of modern wall and base units with complimentary work surfaces. Integrated fridge/freezer, oven, hob, filter hood and washing machine. French doors to rear garden, large sky light, part tiled walls and solid wood flooring..