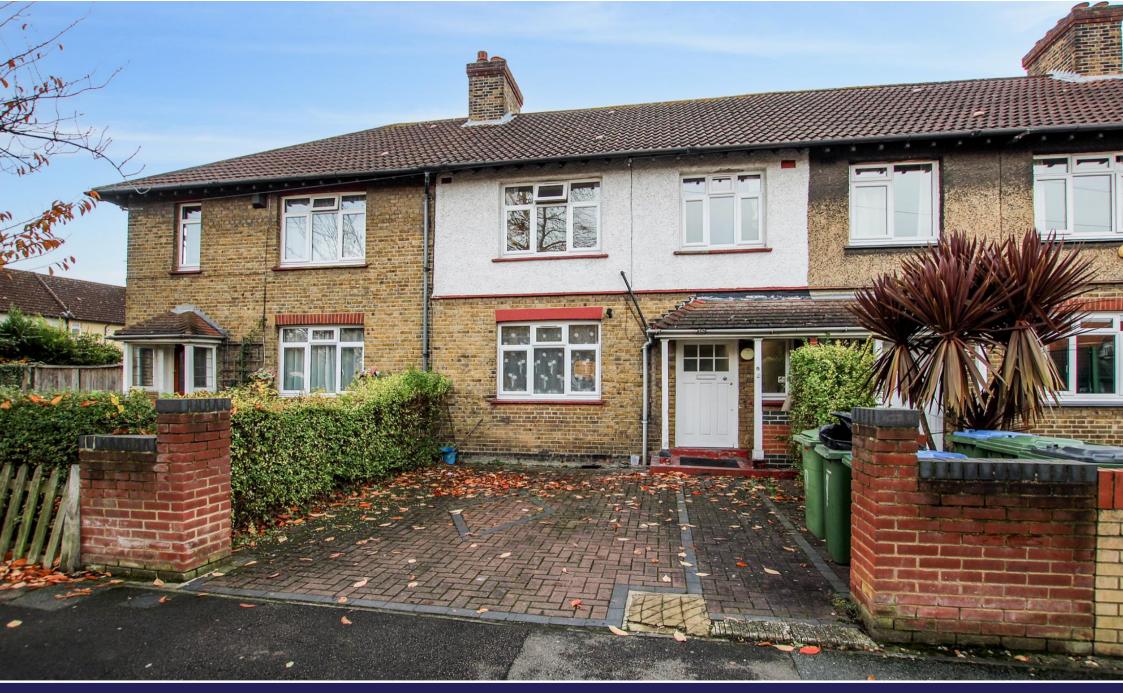

## Haimo Road, Eltham

Offered to the market chain free is this three bedroom, two reception room, two bathroom family home benefiting from a large 6m rear extension. Convenient for local shops, bus routes and schools.

### Exterior

Rear Garden: Paved rear garden with large shed.

Off Street Parking: Driveway to front for one car.

#### **Property Location**

Haimo Road, Eltham, SE9 6DZ