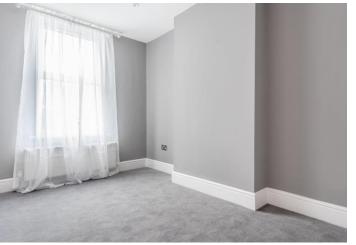

**Utility Room** Plumbed for washing machine, space for freezer, tiled flooring

**Lobby** Double glazed door to garden, built in cupboard, wall mounted boiler, LED spotlights, tiled flooring

**Landing** Industville Pewter cluster pendant light, access to loft, carpet **Bedroom** Double glazed window to front, LED spotlights, carpet, radiator

**Bedroom** Two double glazed windows to rear, LED spotlights, carpet, radiator

**Bathroom** Double glazed sky light, roll top bath with built in shower and glass shower screen, undermount period hand basin set in granite work top with traditional counter top taps and vanity unit, traditional high flush wc, traditional heated towel radiator, chrome light and wall light, metro tiles, tiled flooring