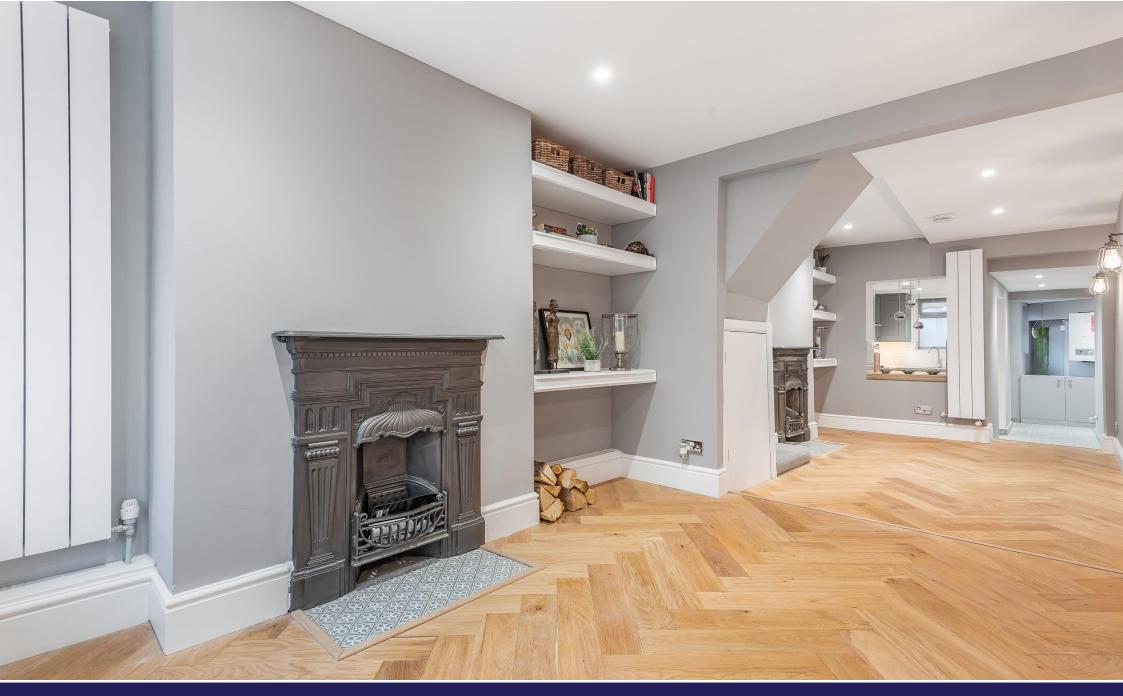

#### **Interior**

**Living Room** Double glazed bay window to front, window seat, cast iron fireplace, alcove shelves, Herringbone wood flooring, two Industville Pewter wall lights, vertical radiator, LED spotlights, open plan to:

**Dining Room** Cast iron fireplace, alcove shelves, Herringbone wood flooring, two Industville Pewter wall lights, under-stairs cupboard, vertical radiator, LED spotlights

**Kitchen** Double glazed window to rear, range of new grey wall and base units, wood block work surface, pelmet lighting, new integrated oven, hob and extractor, new integrated fridge, stainless steel sink unit and drainer, soft close drawers, LED spotlights, tiled flooring