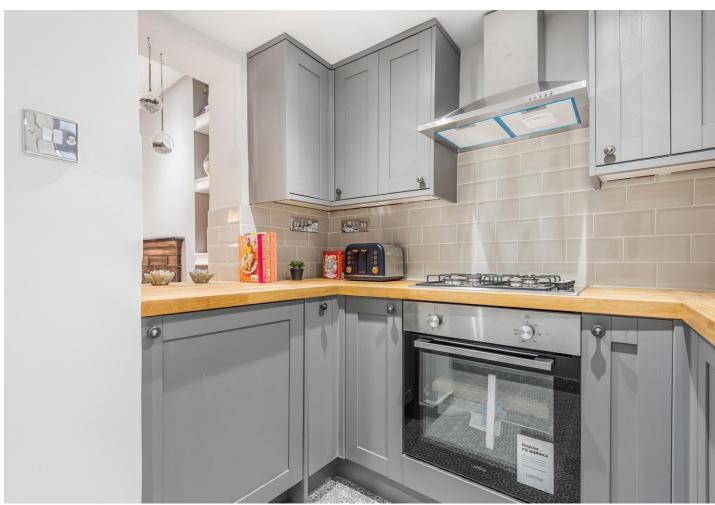

**Dining Room** Cast iron fireplace, alcove shelves, Herringbone wood flooring, two Industville Pewter wall lights, under-stairs cupboard, vertical radiator, LED spotlights

**Kitchen** Double glazed window to rear, range of new grey wall and base units, wood block work surface, pelmet lighting, new integrated oven, hob and extractor, new integrated fridge, stainless steel sink unit and drainer, soft close drawers, LED spotlights, tiled flooring