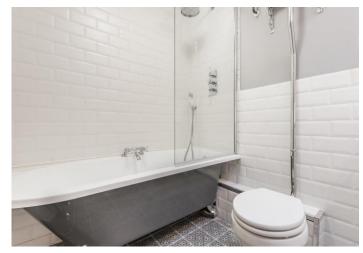

**Bedroom** Two double glazed windows to rear, LED spotlights, carpet, radiator

**Bathroom** Double glazed sky light, roll top bath with built in shower and glass shower screen, undermount period hand basin set in granite work top with traditional counter top taps and vanity unit, traditional high flush wc, traditional heated towel radiator, chrome light and wall light, metro tiles, tiled flooring