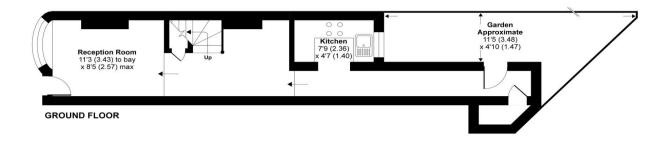

**Dining Room** Cast iron fireplace, alcove shelves, Herringbone wood flooring, two Industville Pewter wall lights, under-stairs cupboard, vertical radiator, LED spotlights

**Kitchen** Double glazed window to rear, range of new grey wall and base units, wood block work surface, pelmet lighting, new integrated oven, hob and extractor, new integrated fridge, stainless steel sink unit and drainer, soft close drawers, LED spotlights, tiled flooring

**Utility Room** Plumbed for washing machine, space for freezer, tiled flooring

**Lobby** Double glazed door to garden, built in cupboard, wall mounted boiler, LED spotlights, tiled flooring

**Landing** Industville Pewter cluster pendant light, access to loft, carpet **Bedroom** Double glazed window to front, LED spotlights, carpet, radiator

### **Exterior**

Courtyard garden with decking and external light