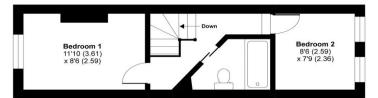

#### Approximate Area = 610 sq ft / 56.6 sq m

For identification only - Not to scale

FIRST FLOOR

Floor plan produced in accordance with RICS Property Measurement Standards incorporating International Property Measurement Standards (IPMS2 Residential). © ntchecom 2020. Produced for Robinson Jackson.