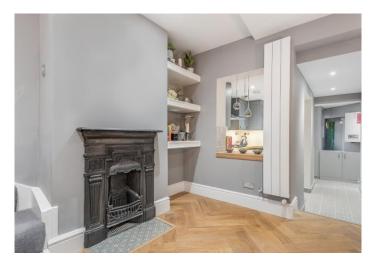

#### **Interior**

**Living Room** Double glazed bay window to front, window seat, cast iron fireplace, alcove shelves, Herringbone wood flooring, two Industville Pewter wall lights, vertical radiator, LED spotlights, open plan to:

**Dining Room** Cast iron fireplace, alcove shelves, Herringbone wood flooring, two Industville Pewter wall lights, under-stairs cupboard, vertical radiator, LED spotlights

**Kitchen** Double glazed window to rear, range of new grey wall and base units, wood block work surface, pelmet lighting, new integrated oven, hob and extractor, new integrated fridge, stainless steel sink unit and drainer, soft close drawers, LED spotlights, tiled flooring