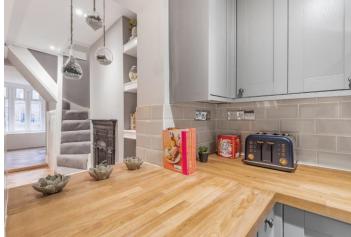

**Dining Room** Cast iron fireplace, alcove shelves, Herringbone wood flooring, two Industville Pewter wall lights, under-stairs cupboard, vertical radiator, LED spotlights

**Kitchen** Double glazed window to rear, range of new grey wall and base units, wood block work surface, pelmet lighting, new integrated oven, hob and extractor, new integrated fridge, stainless steel sink unit and drainer, soft close drawers, LED spotlights, tiled flooring