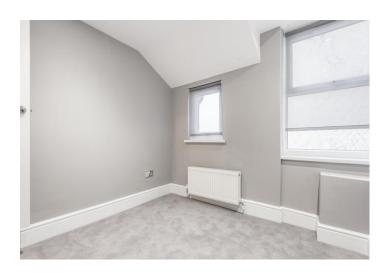

**Bedroom** Two double glazed windows to rear, LED spotlights, carpet, radiator

**Bathroom** Double glazed sky light, roll top bath with built in shower and glass shower screen, undermount period hand basin set in granite work top with traditional counter top taps and vanity unit, traditional high flush wc, traditional heated towel radiator, chrome light and wall light, metro tiles, tiled flooring