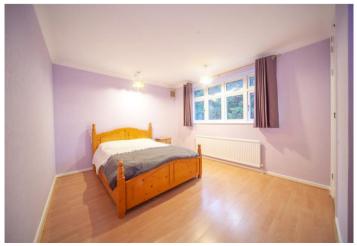

Landing: Access to loft and wood style laminate flooring.

**Bedroom 1:** 4.26m x 3.48m (14' x 11'5") Built in cupboard and wood style laminate flooring.

**Bedroom 2:** 3.48m x 3.09m (11'5" x 10'2") Built in cupboard and wood style laminate flooring.

**Bedroom 3:** 2.69m x 2.39m (8'10" x 7'10") Wood style laminate flooring.

**Shower Room:** Fitted with a white three piece suite comprising a vanity wash hand basin, low level WC and walk in shower cubicle. Chrome heated towel rail, tiled walls and part tiled/wood flooring.