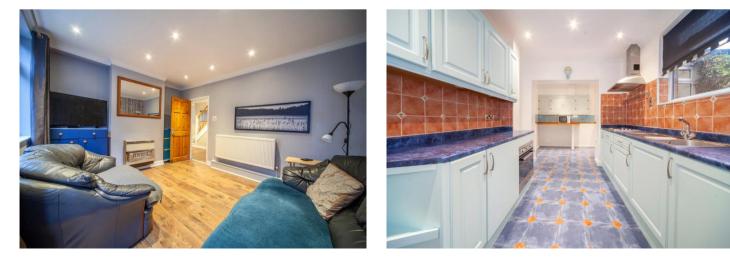

### Interior

**Entrance Hall:** Under stairs storage and wood style laminate flooring.

**Living Room:** 4.29m x 3.48m (14'1" x 11'5") Double glazed French doors leading to rear garden and wood style laminate flooring.

**Dining Room:** 3.48m x 3.09m (11'5" x 10'2") Wood style laminate flooring.

**Kitchen/Diner:** 6.00m x 2.59m (19'8" x 8'6") Fitted with a range of wall and base units with complimentary work surfaces. Integrated oven, hob and filter hood. Part tiled walls and tiled flooring.