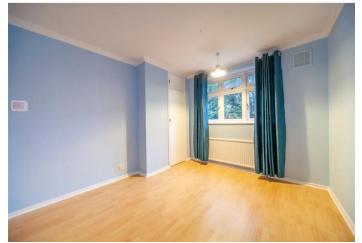

Landing: Access to loft and wood style laminate flooring.

**Bedroom 1:** 4.26m x 3.48m (14' x 11'5") Built in cupboard and wood style laminate flooring.

**Bedroom 2:** 3.48m x 3.09m (11'5" x 10'2") Built in cupboard and wood style laminate flooring.