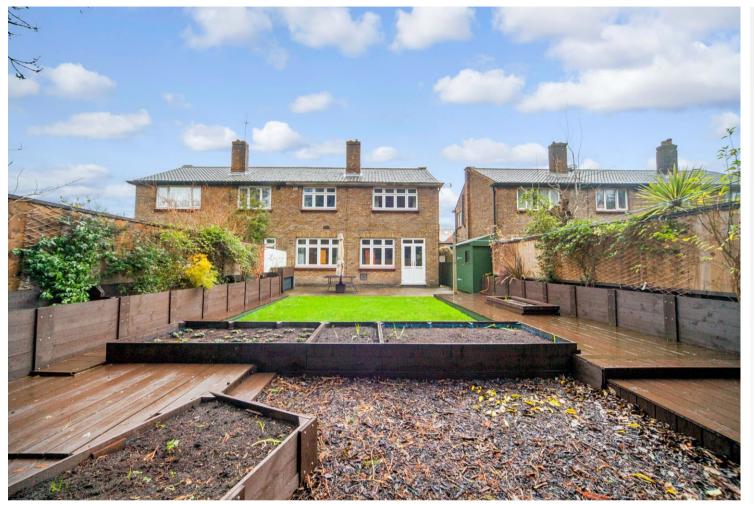

## Exterior

Rear Garden: Patio area, lawn area and decking. Shrub and flower borders.

Off Street Parking: Driveway to front.