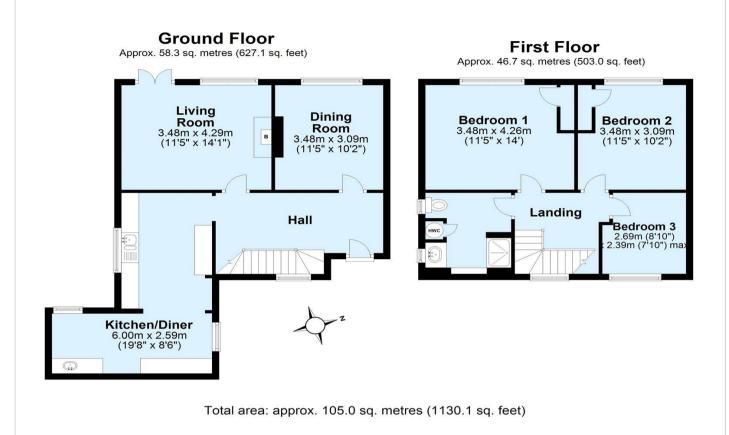

### Interior

**Entrance Hall:** Under stairs storage and wood style laminate flooring.

**Living Room:** 4.29m x 3.48m (14'1" x 11'5") Double glazed French doors leading to rear garden and wood style laminate flooring.

**Dining Room:** 3.48m x 3.09m (11'5" x 10'2") Wood style laminate flooring.

**Kitchen/Diner:** 6.00m x 2.59m (19'8" x 8'6") Fitted with a range of wall and base units with complimentary work surfaces. Integrated oven, hob and filter hood. Part tiled walls and tiled flooring.

Landing: Access to loft and wood style laminate flooring.

**Bedroom 1:** 4.26m x 3.48m (14' x 11'5") Built in cupboard and wood style laminate flooring.

**Bedroom 2:** 3.48m x 3.09m (11'5" x 10'2") Built in cupboard and wood style laminate flooring.

**Bedroom 3:** 2.69m x 2.39m (8'10" x 7'10") Wood style laminate flooring.

**Shower Room:** Fitted with a white three piece suite comprising a vanity wash hand basin, low level WC and walk in shower cubicle. Chrome heated towel rail, tiled walls and part tiled/wood flooring.