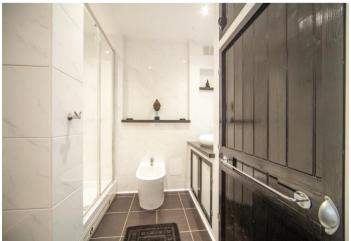

**Bedroom 3:** 2.69m x 2.39m (8'10" x 7'10") Wood style laminate flooring.

**Shower Room:** Fitted with a white three piece suite comprising a vanity wash hand basin, low level WC and walk in shower cubicle. Chrome heated towel rail, tiled walls and part tiled/wood flooring.