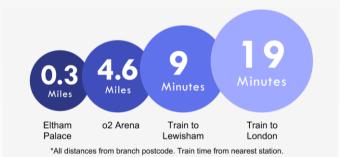

ed oven, hob and filter hood. Part tiled walls and tiled flooring.

Landing: Access to loft and wood style laminate flooring.

**Bedroom 1:** 4.26m x 3.48m (14' x 11'5") Built in cupboard and wood style laminate flooring.

**Bedroom 2:** 3.48m x 3.09m (11'5" x 10'2") Built in cupboard and wood style laminate flooring.

**Bedroom 3:** 2.69m x 2.39m (8'10" x 7'10") Wood style laminate flooring.

**Shower Room:** Fitted with a white three piece suite comprising a vanity wash hand basin, low level WC and walk in shower cubicle. Chrome heated towel rail, tiled walls and part tiled/wood flooring.







## Exterior

Rear Garden: Patio area, lawn area and decking. Shrub and flower borders.

Off Street Parking: Driveway to front.

#### **Property Location**

Middle Park Avenue, Eltham, SE9 5HP





#### FOR MORE INFORMATION CONTACT US TODAY.

#### 020 8859 9600 Robinson Jackson 2-4 Court Yard, Eltham, London SE9 5PZ

eltham@robinson-jackson.com

These particulars do not form part of an offer or contract and must not be relied upon as statements or representation of fact. Any areas, measurements, journey times or distances are approximate. The text, images, photographs and plans are for guidance only and are not necessarily comprehensive. It should not be assumed that the property has all necessary planning, building regulation or other consents and we have not tested any services, equipment or facilities. References to tenure are based on information supplied by the seller. Buyer should verify all information themselves by inspection or otherwise prior to a legal commitment to purc