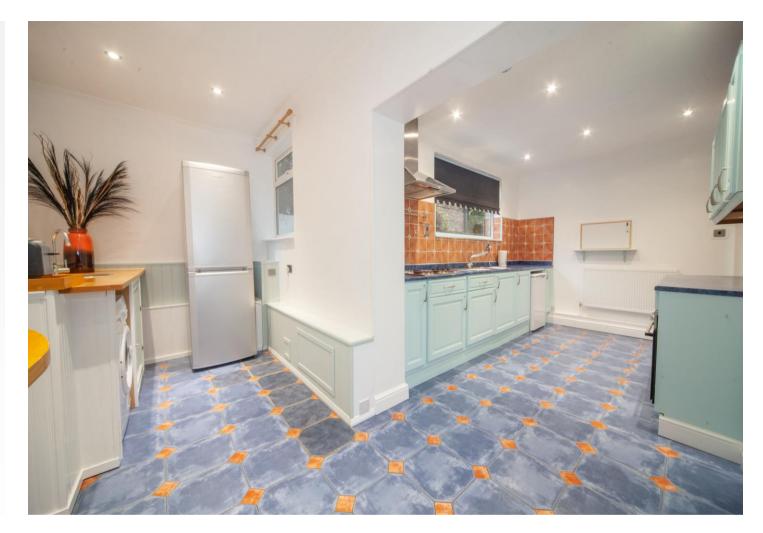

**Dining Room:** 3.48m x 3.09m (11'5" x 10'2") Wood style laminate flooring.

**Kitchen/Diner:** 6.00m x 2.59m (19'8" x 8'6") Fitted with a range of wall and base units with complimentary work surfaces. Integrated oven, hob and filter hood. Part tiled walls and tiled flooring.