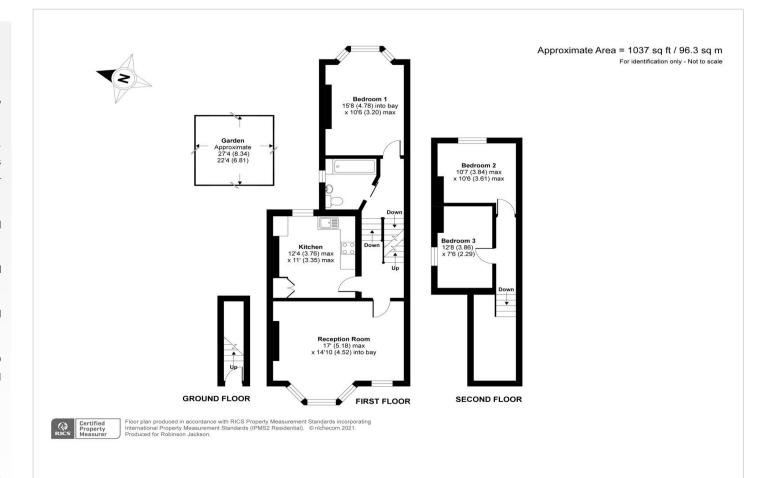

#### **Communal Entrance**

**Lounge** Double glazed window to front, natural oak wood flooring, radiator, fireplace

**Kitchen** Double glazed window to rear, range of wall and base units, laminate work surface, stainless steel sink unit, integrated stainless steel oven, hob and extractor, space for fridge/freezer, plumbed for washing machine, vinyl flooring, radiator, fireplace

**Master Bedroom** Double glazed window to rear, natural oak wood flooring, radiator

**Bedroom Two** Double glazed window to rear, natural oak wood flooring, radiator

**Bedroom Three** Double glazed window to side, natural oak wood flooring, radiator

**Bathroom** Double glazed window to side, panelled bath, mixer tap and shower attachment, wash hand basin, low flush WC, vinyl flooring, radiator

### **Exterior**

Pleasant private section of garden mainly laid to lawn with shrubs, trees and plants plus side access