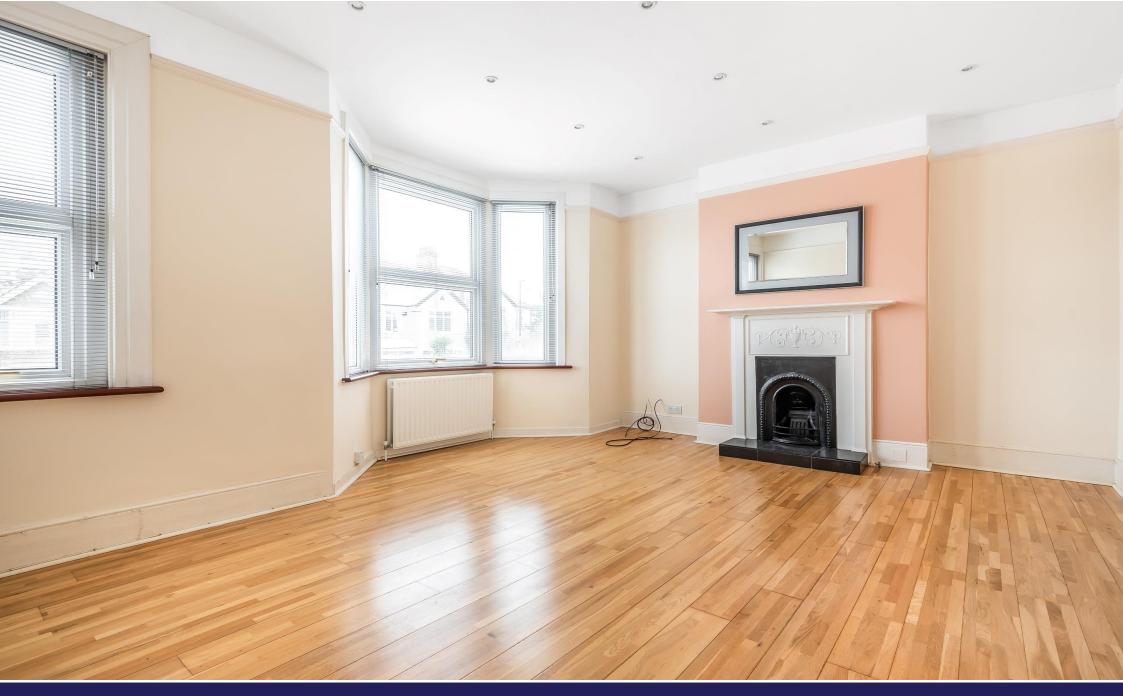

#### **Communal Entrance**

**Lounge** Double glazed window to front, natural oak wood flooring, radiator, fireplace

**Kitchen** Double glazed window to rear, range of wall and base units, laminate work surface, stainless steel sink unit, integrated stainless steel oven, hob and extractor, space for fridge/freezer, plumbed for washing machine, vinyl flooring, radiator, fireplace