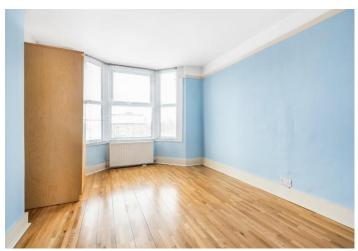

**Master Bedroom** Double glazed window to rear, natural oak wood flooring, radiator

**Bedroom Two** Double glazed window to rear, natural oak wood flooring, radiator

**Bedroom Three** Double glazed window to side, natural oak wood flooring, radiator