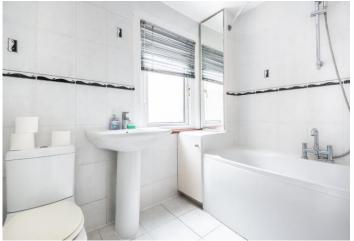

**Bathroom** Double glazed window to side, panelled bath, mixer tap and shower attachment, wash hand basin, low flush WC, vinyl flooring, radiator