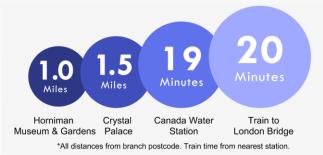

## Peak Hill, London

Fantastic first floor split level period conversion flat offered chain free with three bedrooms, share of freehold, pleasant private section of garden, and access to loft set within a sought after location, excellently located for Sydenham Station, conveniently located for Wells Park and High Street

# **Property Features**

- Three Bedrooms
- Period Conversion Flat
- · Chain Free
- Sought after Location
- · Share of Freehold
- First Floor
- Split Level
- · Pleasant Private Section of Garden
- · Access to Loft
- Excellently located for Sydenham Station, Wells Park and High Street