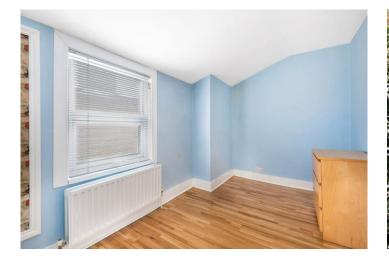

**Master Bedroom** Double glazed window to rear, natural oak wood flooring, radiator

**Bedroom Two** Double glazed window to rear, natural oak wood flooring, radiator

**Bedroom Three** Double glazed window to side, natural oak wood flooring, radiator