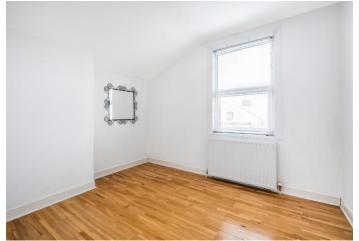

**Master Bedroom** Double glazed window to rear, natural oak wood flooring, radiator

**Bedroom Two** Double glazed window to rear, natural oak wood flooring, radiator

**Bedroom Three** Double glazed window to side, natural oak wood flooring, radiator