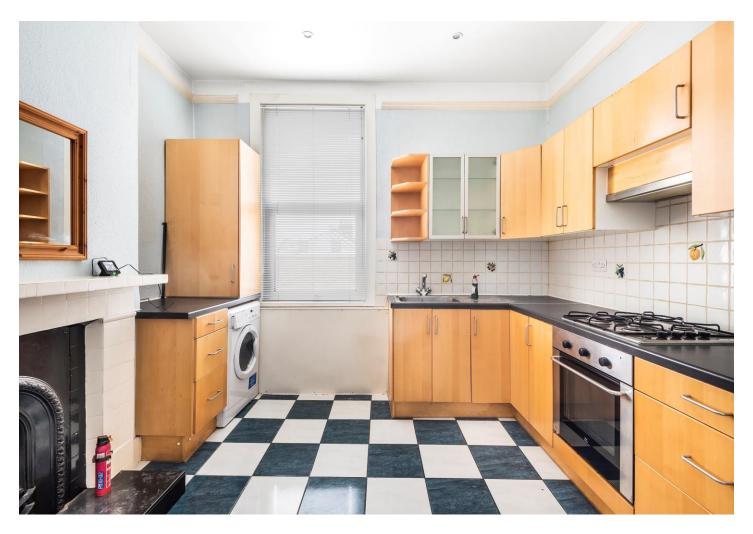

#### **Communal Entrance**

**Lounge** Double glazed window to front, natural oak wood flooring, radiator, fireplace

**Kitchen** Double glazed window to rear, range of wall and base units, laminate work surface, stainless steel sink unit, integrated stainless steel oven, hob and extractor, space for fridge/freezer, plumbed for washing machine, vinyl flooring, radiator, fireplace