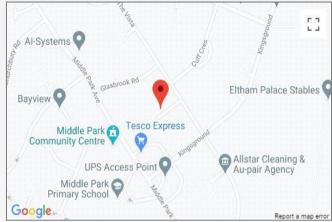

d with a range of wall and base units with complimentary work surfaces. Spaces for appliances, part tiled walls and vinyl flooring.

**Bathroom:** Fitted with a white two piece suite comprising a panelled bath and pedestal wash hand basin. Part tiled walls and vinyl flooring.

**Separate WC:** Fitted with a low level WC and wash hand basin. Part tiled walls and vinyl flooring.

Inner Lobby: Access to rear garden via side alley.

Landing: Carpet as fitted.

**Bedroom 1:** 6.45m (21'2") (widest point) x 2.95m (9'8") Built in storage cupboard and carpet as fitted.

**Bedroom 2:** 3.25m x 3.13m (10'8" x 10'3") Carpet as fitted.

**Bedroom 3:** 2.32m x 2.14m (7'7" x 7') Carpet as fitted.

## **Ground Floor**



## **First Floor**









#### **Property Location**

The Vista, Eltham, SE9 5RJ





#### **Exterior**

**Rear Garden:** Mainly laid to lawn with flower and shrub borders. Paved patio area, two sheds and access to side via shared alleyway.

Residents Parking: Residents parking within cul-de-sac.

#### **Additional Information**

Eltham is a popular town in the Royal Borough of Greenwich, with £2 million having been spent on a High Street revitalisation programme which included a new multi-screen cinema complex and restaurants. There's a mainline train station offering a direct route to London and the magnificent Art Deco Eltham Palace. The Heritage Restaurant & Bar at the Tudor Barn, a modern leisure centre, the Bob Hope Theatre and Well Hall Pleasaunce can all be found in the town.