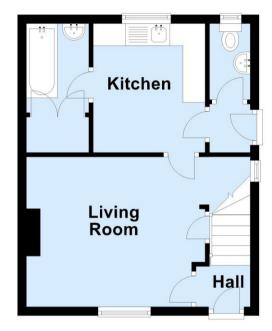

## **Interior**

**Entrance Hall:** Stripped, varnished and pained floorboards.

**Lounge:** 4.32m x 3.85m (14'2" x 12'8") Feature fireplace, under stairs storage, stripped varnished and painted flooring.

Study Nook: Vinyl flooring.

**Kitchen:** 2.93m x 2.28m (9'7" x 7'6") Fitted with a range of wall and base units with complimentary work surfaces. Spaces for appliances, part tiled walls and vinyl flooring.

**Bathroom:** Fitted with a white two piece suite comprising a panelled bath and pedestal wash hand basin. Part tiled walls and vinyl flooring.

**Separate WC:** Fitted with a low level WC and wash hand basin. Part tiled walls and vinyl flooring.

## **Ground Floor**