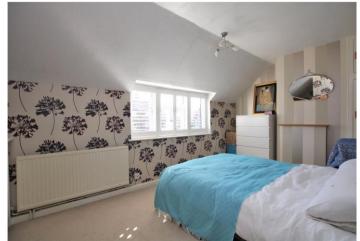

Inner Lobby: Access to rear garden via side alley.

Landing: Carpet as fitted.

**Bedroom 1:** 6.45m (21'2") (widest point) x 2.95m (9'8") Built in storage cupboard and carpet as fitted.

**Bedroom 2:** 3.25m x 3.13m (10'8" x 10'3") Carpet as fitted.