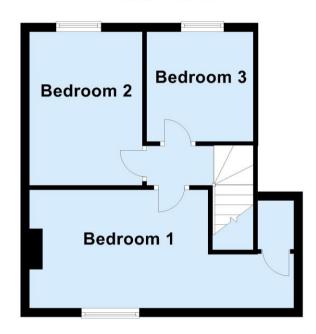

Inner Lobby: Access to rear garden via side alley.

Landing: Carpet as fitted.

**Bedroom 1:** 6.45m (21'2") (widest point) x 2.95m (9'8") Built in storage cupboard and carpet as fitted.

**Bedroom 2:** 3.25m x 3.13m (10'8" x 10'3") Carpet as fitted.

**Bedroom 3:** 2.32m x 2.14m (7'7" x 7') Carpet as fitted.

## **First Floor**