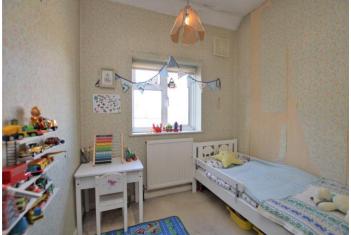

The Vista | Eltham, SE9 5RJ

















## The Vista, Eltham

Offered to the market is this well presented three bedroom family home with large rear garden. Convenient for local shops, schools, bus routes and access into Eltham High Street.

# **Property Features**

- 14ft Living Room
- Fitted Kitchen
- Ground Floor Bathroom
- Large Master Bedroom
- Large Rear Garden
- Convenient Location









## **Interior**

**Entrance Hall:** Stripped, varnished and pained floorboards.

**Lounge:** 4.32m x 3.85m (14'2" x 12'8") Feature fireplace, under stairs storage, stripped varnished and painted flooring.

Study Nook: Vinyl flooring.

**Kitchen:** 2.93m x 2.28m (9'7" x 7'6") Fitted with a range of wall and base units with complimentary work surfaces. Spaces for appliances, part tiled walls and vinyl flooring.

**Bathroom:** Fitted with a white two piece suite comprising a panelled bath and pedestal wash hand basin. Part tiled walls and vinyl flooring.

**Separate WC:** Fitted with a low level WC and wash hand basin. Part tiled walls and vinyl flooring.

Inner Lobby: Access to rear garden via side alley.

Landing: Carpet as fitted.

**Bedroom 1:** 6.45m (21'2") (widest point) x 2.95m (9