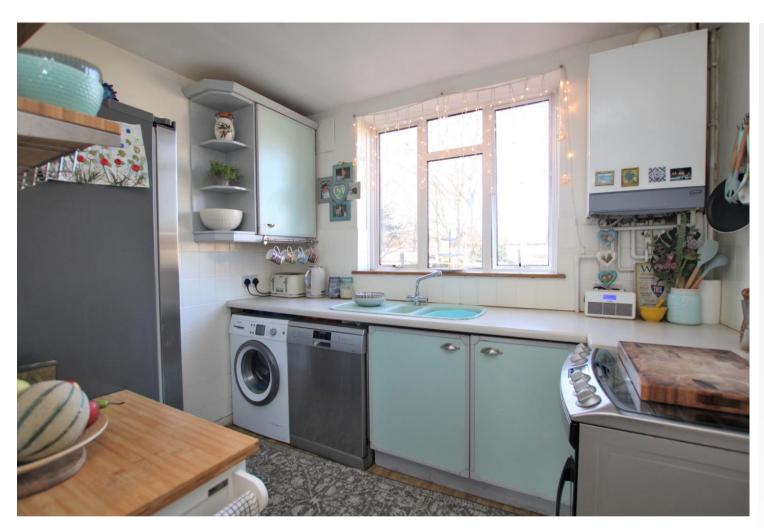

Study Nook: Vinyl flooring.

**Kitchen:** 2.93m x 2.28m (9'7" x 7'6") Fitted with a range of wall and base units with complimentary work surfaces. Spaces for appliances, part tiled walls and vinyl flooring.