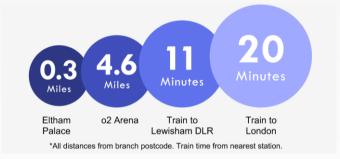

#### **Additional Information**

Eltham is a popular town in the Royal Borough of Greenwich, with £2 million having been spent on a High Street revitalisation programme which included a new multi-screen cinema complex and restaurants. There's a mainline train station offering a direct route to London and the magnificent Art Deco Eltham Palace. The Heritage Restaurant & Bar at the Tudor Barn, a modern leisure centre, the Bob Hope Theatre and Well Hall Pleasaunce can all be found in the town.