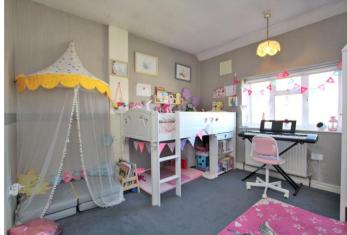

Inner Lobby: Access to rear garden via side alley.

Landing: Carpet as fitted.

**Bedroom 1:** 6.45m (21'2") (widest point) x 2.95m (9'8") Built in storage cupboard and carpet as fitted.

**Bedroom 2:** 3.25m x 3.13m (10'8" x 10'3") Carpet as fitted.

**Bedroom 3:** 2.32m x 2.14m (7'7" x 7') Carpet as fitted.