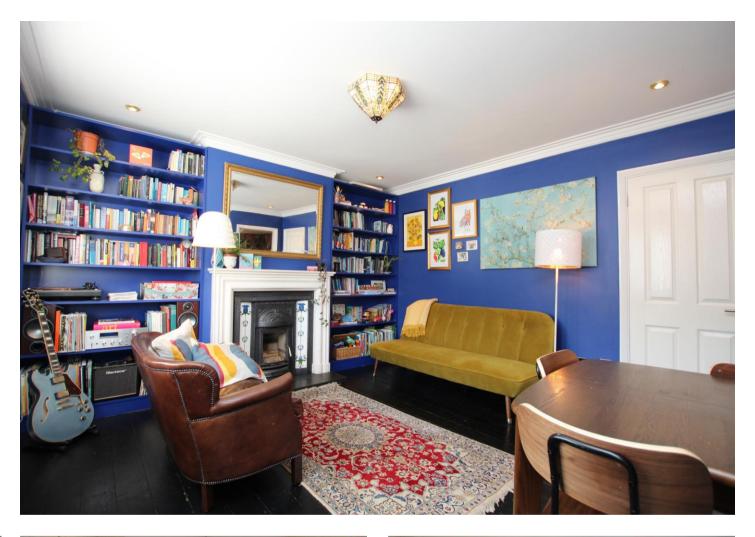

## **Interior**

**Entrance Hall:** Stripped, varnished and pained floorboards.

**Lounge:** 4.32m x 3.85m (14'2" x 12'8") Feature fireplace, under stairs storage, stripped varnished and painted flooring.