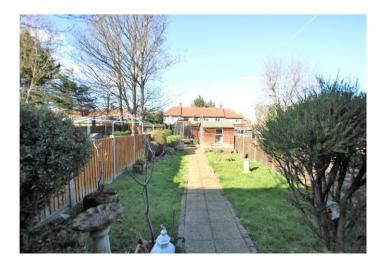

#### **Exterior**

**Rear Garden:** Mainly laid to lawn with flower and shrub borders. Paved patio area, two sheds and access to side via shared alleyway.

Residents Parking: Residents parking within cul-de-sac.