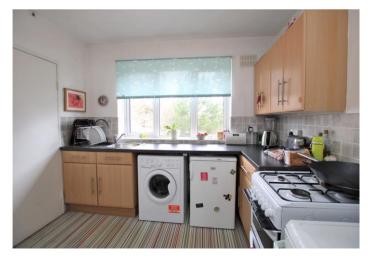

**Kitchen:** 2.99m x 2.39m (9'10" x 7'10") Fitted with a range of wall and base units with complimentary work surfaces. Space for appliances, large larder cupboards, part tiled walls and vinyl flooring.