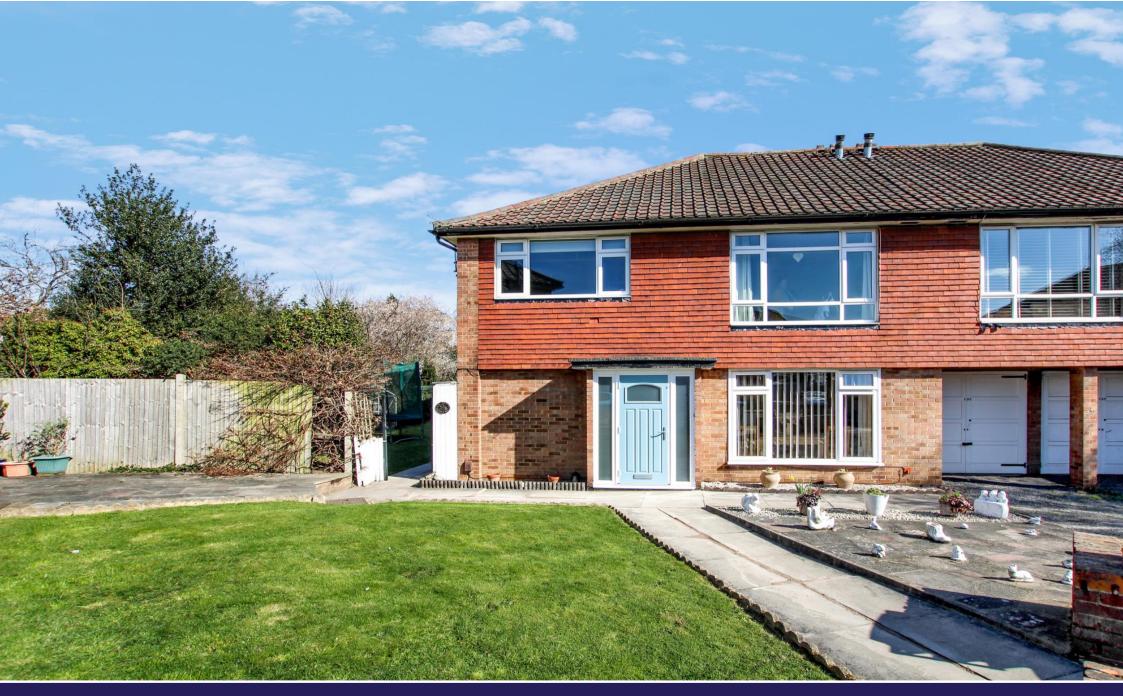

## Bexley Road, London

A well presented two bedroom first floor maisonette with private rear garden, off street parking and private garage. Convenient for local shops, bus routes, Avery Hill Park and Falconwood station.

#### **Exterior**

shrub borders.

Private Rear Garden: Mainly laid to lawn with flower and

Off Street Parking: Space in front of garage.

Garage: Power and lighting.