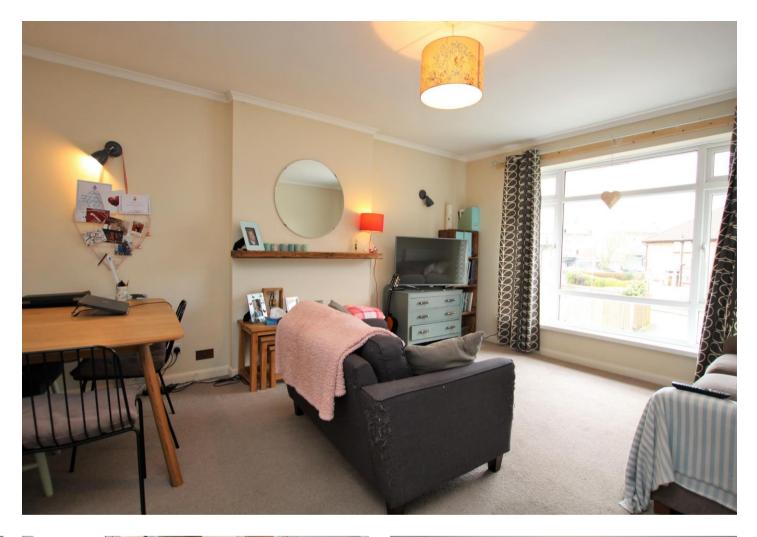

## **Interior**

**Entrance Porch:** 

**Entrance Hall:** Carpet as fitted and stairs to first floor.

**Landing:** Access to loft and carpet as fitted.

**Living Room**: 4.90m x 3.94m (16'1" x 12'11") Double glazed full length window to front and carpet as fitted.