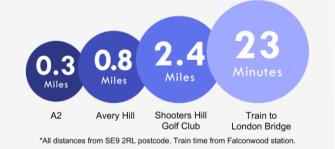

## Bexley Road, London

A well presented two bedroom first floor maisonette with private rear garden, off street parking and private garage. Convenient for local shops, bus routes, Avery Hill Park and Falconwood station.