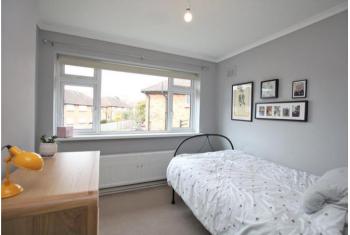

**Bedroom 1:** 3.94m x 3.54m (12'11" x 11'7") Double glazed window to rear and carpet as fitted.

**Bedroom 2:** 3.74m x 3.06m (12'3" x 10') Built in wardrobe, double glazed window to front and carpet as fitted.