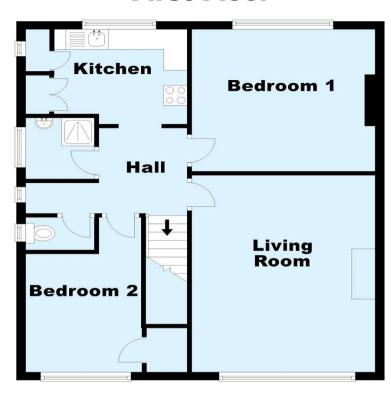

ccess to loft and carpet as fitted.

**Living Room**: 4.90m x 3.94m (16'1" x 12'11") Double glazed full length window to front and carpet as fitted.

**Kitchen:** 2.99m x 2.39m (9'10" x 7'10") Fitted with a range of wall and base units with complimentary work surfaces. Space for appliances, large larder cupboards, part tiled walls and vinyl flooring.

**Bedroom 1:** 3.94m x 3.54m (12'11" x 11'7") Double glazed window to rear and carpet as fitted.

**Bedroom 2:** 3.74m x 3.06m (12'3" x 10') Built in wardrobe, double glazed window to front and carpet as fitted.

**Shower Room:** Fitted with a two piece suite comprising a pedestal wash hand basin and walk in shower cubicle. Part tiled walls and vinyl flooring.

**Separate WC:** Fitted with a low level WC. Vinyl flooring.

## **First Floor**









### **Property Location**

Bexley Road, London, SE9 2PP





#### **Exterior**

shrub borders.

Private Rear Garden: Mainly laid to lawn with flower and

Off Street Parking: Space in front of garage.

Garage: Power and lighting.

#### **Leasehold Information**

Original Lease: 136 Years From 30th December 2010

Unexpired Lease: 125 years Remaining

Current Ground Rent: None (maybe subject to upward reviews)

Next Ground Rent Review Date: TBC

Service Charge: None