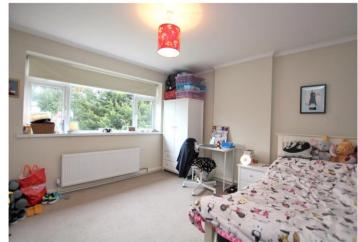

**Bedroom 1:** 3.94m x 3.54m (12'11" x 11'7") Double glazed window to rear and carpet as fitted.

**Bedroom 2:** 3.74m x 3.06m (12'3" x 10') Built in wardrobe, double glazed window to front and carpet as fitted.