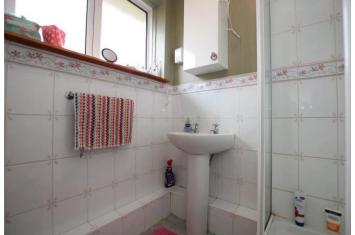

**Shower Room:** Fitted with a two piece suite comprising a pedestal wash hand basin and walk in shower cubicle. Part tiled walls and vinyl flooring.

**Separate WC:** Fitted with a low level WC. Vinyl flooring.