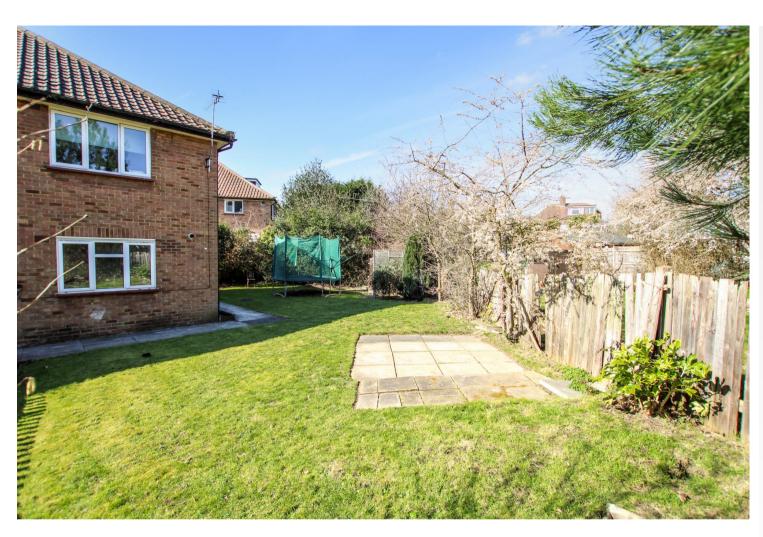

#### **Exterior**

shrub borders.

Private Rear Garden: Mainly laid to lawn with flower and

Off Street Parking: Space in front of garage.

Garage: Power and lighting.