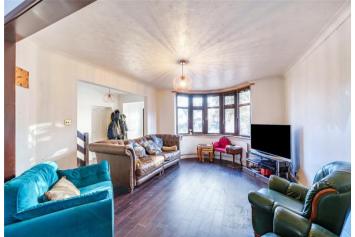

#### **Entrance Porch**

**Entrance Hall** Double glazed window to front, built in cupboard, laminate flooring, radiator

Ground Floor WC Low flush wc, wash hand basin, tiled flooring, radiator

Lounge Double glazed windows to front, laminate flooring, radiator