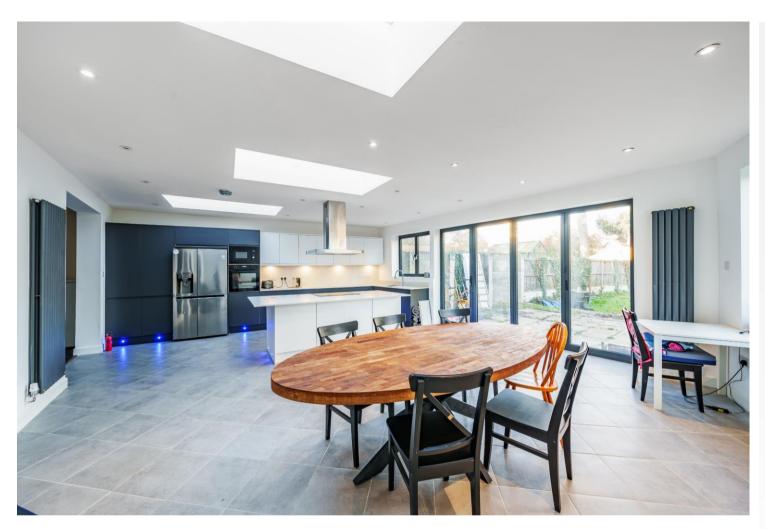

Dining Room Double glazed windows to rear, laminate flooring, radiator

**Kitchen Diner** Double glazed bi-folding doors to side and rear, range of wall and base units, quartz work surface, stainless steel sink and drainer, integrated stainless steel oven with hob and extractor, integrated fridge freezer, washing machine and dishwasher, tiled flooring, radiator