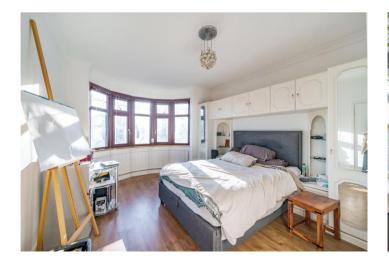

**Master Bedroom** Double glazed windows to rear, built in wardrobes, wood flooring, radiator

Ensuite Shower Walk-in shower cubicle, low flush wc, wash hand basin, tiled flooring

Bedroom Two Double glazed window to front, wood flooring, radiator