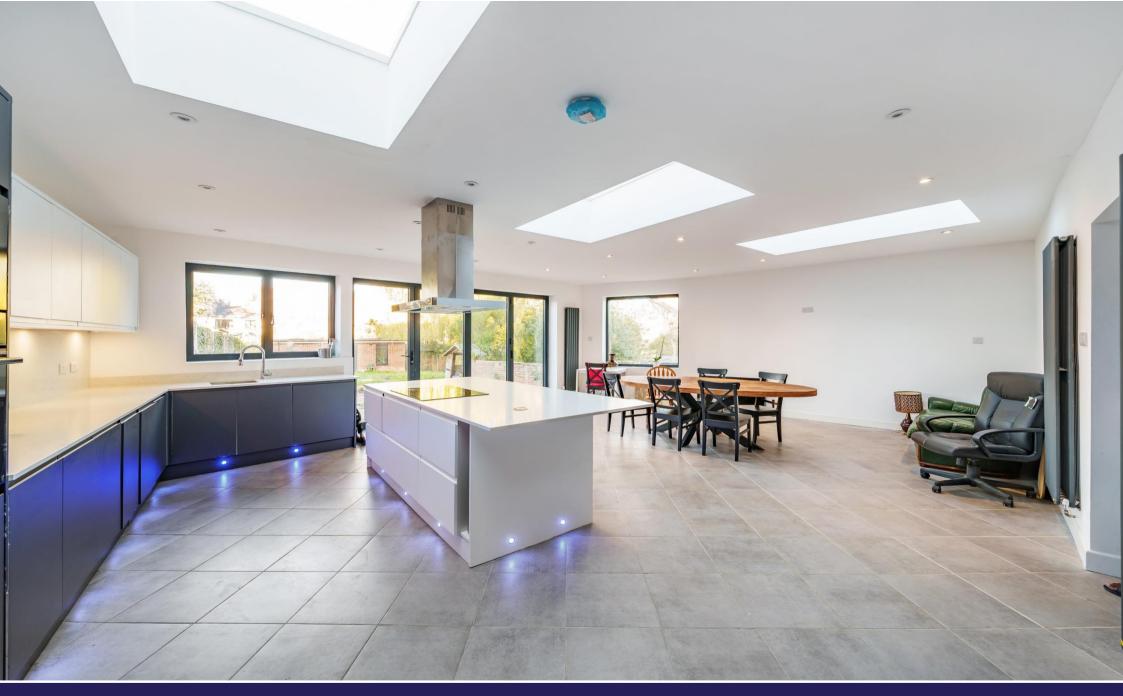

Dining Room Double glazed windows to rear, laminate flooring, radiator

**Kitchen Diner** Double glazed bi-folding doors to side and rear, range of wall and base units, quartz work surface, stainless steel sink and drainer, integrated stainless steel oven with hob and extractor, integrated fridge freezer, washing machine and dishwasher, tiled flooring, radiator