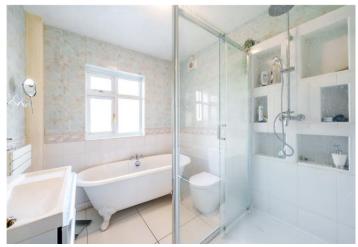

Bedroom Six Double glazed windows to front, wood flooring, radiator

**Bathroom One** Double glazed windows to rear, walk in shower cubicle, double ended bath, built in shower with rainfall shower head and shower screen, wash hand basin in vanity unit, low flush wc, tiled flooring, heated towel rail, extractor fan

**Bathroom Two** Shower cubicle, tiled flooring, heated towel rail, toilet and sink

Bathroom Three Shower, tiled flooring, heated towel rail