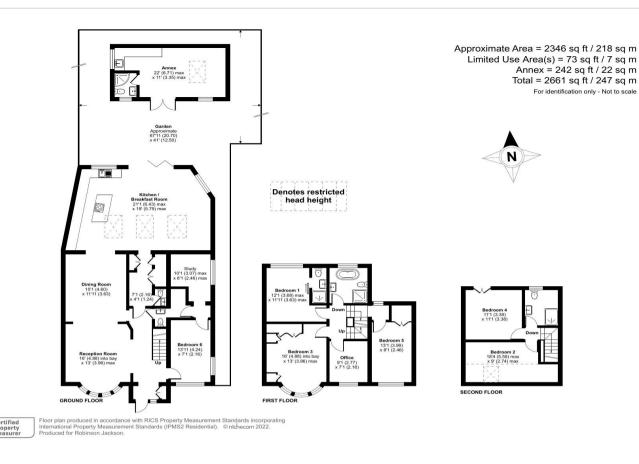

#### **Entrance Porch**

**Entrance Hall** Double glazed window to front, built in cupboard, laminate flooring, radiator

Ground Floor WC Low flush wc, wash hand basin, tiled flooring, radiator

Lounge Double glazed windows to front, laminate flooring, radiator

Dining Room Double glazed windows to rear, laminate flooring, radiator

**Kitchen Diner** Double glazed bi-folding doors to side and rear, range of wall and base units, quartz work surface, stainless steel sink and drainer, integrated stainless steel oven with hob and extractor, integrated fridge freezer, washing machine and dishwasher, tiled flooring, radiator

**Master Bedroom** Double glazed windows to rear, built in wardrobes, wood flooring, radiator

Ensuite Shower Walk-in shower cubicle, low flush wc, wash hand basin, tiled flooring

Bedroom Two Double glazed window to front, wood flooring, radiator

Bedroom Three Double glazed windows to rear, wood flooring, radiator

Bedroom Four Double glazed windows to front, wood flooring, radiator

**Bedroom Five** Double glazed windows to front, skylights, wood flooring, radiator

Bedroom Six Double glazed windows to front, wood flooring, radiator

**Bathroom One** Double glazed windows to rear, walk in shower cubicle, double ended bath, built in shower with rainfall shower head and shower screen, wash hand basin in vanity unit, low flush wc, tiled flooring, heated towel rail, extractor fan

**Bathroom Two** Shower cubicle, tiled flooring, heated towel rail, toilet and sink

Bathroom Three Shower, tiled flooring, heated towel rail

#### **Exterior**

Off street parking

Pleasant rear garden mainly laid to lawn with summer house with en suite shower room and excellent workspace and side access