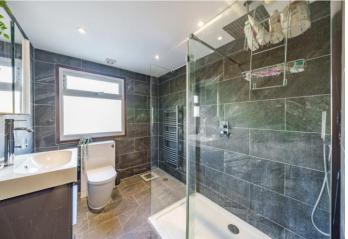

Bedroom Six Double glazed windows to front, wood flooring, radiator

**Bathroom One** Double glazed windows to rear, walk in shower cubicle, double ended bath, built in shower with rainfall shower head and shower screen, wash hand basin in vanity unit, low flush wc, tiled flooring, heated towel rail, extractor fan

**Bathroom Two** Shower cubicle, tiled flooring, heated towel rail, toilet and sink

Bathroom Three Shower, tiled flooring, heated towel rail