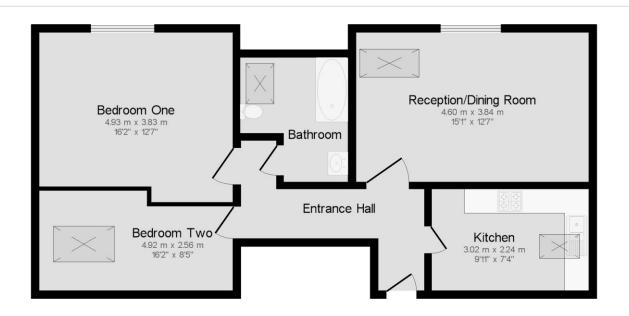

## Floor Plan

Total approx floor area: 872.7 ft<sup>2</sup> (81.1 m<sup>2</sup>) Floor Plan: 872.7 ft<sup>2</sup> (81.1 m<sup>2</sup>)