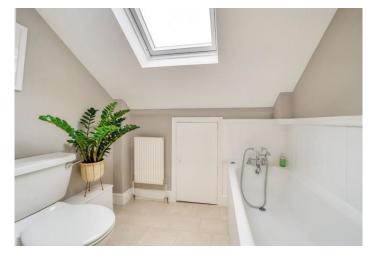

**Bedroom One** Double glazed window to front, radiator, laminate flooring.

Bedroom Two Velux window to side, radiator, carpet.

**Bathroom** Velux window to side, radiator, three piece bathroom suite comprising of: panelled bath with mixer tap and shower attachment, pedestal wash hand basin and low level wc, part wood panelled walls, tiled flooring.