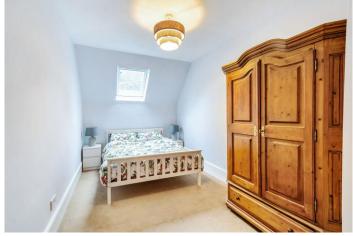

**Bedroom One** Double glazed window to front, radiator, laminate flooring.

Bedroom Two Velux window to side, radiator, carpet.

**Bathroom** Velux window to side, radiator, three piece bathroom suite comprising of: panelled bath with mixer tap and shower attachment, pedestal wash hand basin and low level wc, part wood panelled walls, tiled flooring.