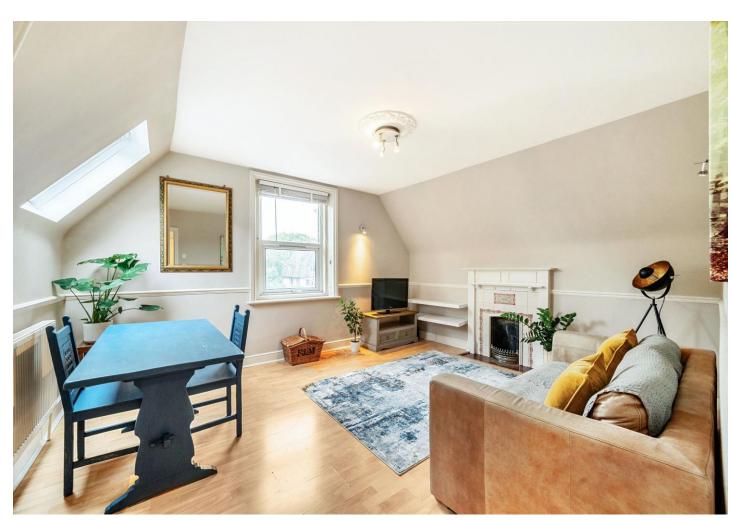

#### **Interior**

**Communal Entrance** Part opaque glazed wooden communal entrance door, carpet, stairs to top floor.

**Entrance Hall** Wooden entrance door, radiator, laminate flooring, dado rail.

**Lounge** Double glazed window to front, Velux window to side, radiator, dado rail, fireplace, laminate flooring.