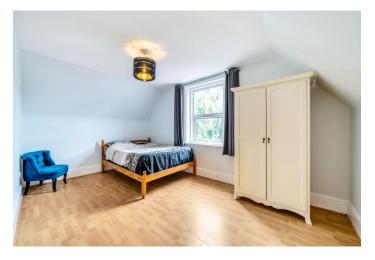

**Bedroom One** Double glazed window to front, radiator, laminate flooring.

Bedroom Two Velux window to side, radiator, carpet.

**Bathroom** Velux window to side, radiator, three piece bathroom suite comprising of: panelled bath with mixer tap and shower attachment, pedestal wash hand basin and low level wc, part wood panelled walls, tiled flooring.