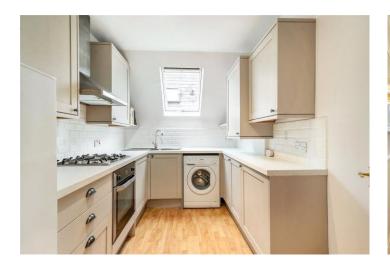

**Kitchen** Velux window to side, range of fitted wall and base units with work surface over, one and a half bowl stainless steel sink unit with mixer tap, oven, hob and extractor to remain, space for fridge/freezer, plumbing for washing machine, cupboard housing boiler, tiled splash back, laminate flooring.