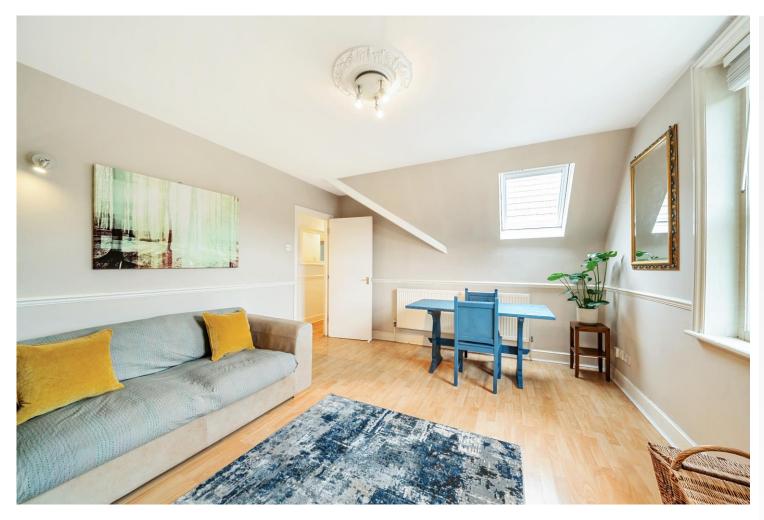

#### **Interior**

**Communal Entrance** Part opaque glazed wooden communal entrance door, carpet, stairs to top floor.

**Entrance Hall** Wooden entrance door, radiator, laminate flooring, dado rail.

**Lounge** Double glazed window to front, Velux window to side, radiator, dado rail, fireplace, laminate flooring.

**Bedroom One** Double glazed window to front, radiator, laminate flooring.

Bedroom Two Velux window to side, radiator, carpet.

**Bathroom** Velux window to side, radiator, three piece bathroom suite comprising of: panelled bath with mixer tap and shower attachment, pedestal wash hand basin and low level wc, part wood panelled walls, tiled flooring.