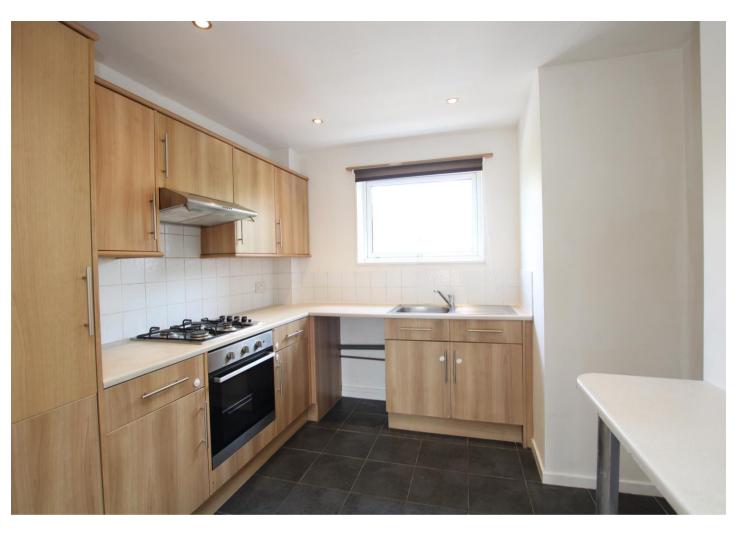

# **Property Features**

- 18ft Living Room
- Modern Fitted Kitchen
- 14ft Bedroom
- Double Glazing & Central Heating
- Residents Parking
- Chain Free

**Study/Storage Room:** 1.55m x 1.52m (5'1" x 5')

**Living Room:** 5.72m x 3.1m (18'9" x 10'2") Double glazed bay window overlooking communal gardens, arch to kitchen and wood style laminate flooring.

**Kitchen:** 2.6m x 2.6m (8'6" x 8'6") Double glazed window to front, range of wall and base units with work surfaces over, one bowl stainless steel sink unit with mixer tap, stainless steel oven, gas hob and extractor, tiled splashback, plumbed for washing machine, space for fridge freezer, tile effect laminate flooring.