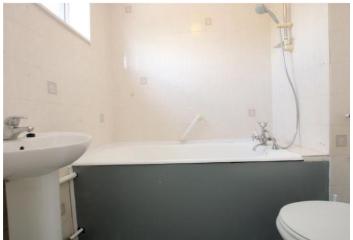

**Bathroom:** Fitted with a three piece suite comprising a panelled bath with shower over, low level W.C. and a pedestal wash basin. Tiled walls.

**Bedroom:** Double glazed window overlooking communal gardens and newly fitted carpet.