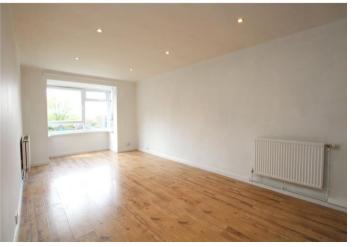

# **Property Features**

- 18ft Living Room
- Modern Fitted Kitchen
- 14ft Bedroom
- Double Glazing & Central Heating
- Residents Parking
- Chain Free

**Study/Storage Room:** 1.55m x 1.52m (5'1" x 5')

**Living Room:** 5.72m x 3.1m (18'9" x 10'2") Double glazed bay window overlooking communal gardens, arch to kitchen and wood style laminate flooring.

**Kitchen:** 2.6m x 2.6m (8'6" x 8'6") Double glazed window to front, range of wall and base units with work surfaces over, one bowl stainless steel sink unit with mixer tap, stainless steel oven, gas hob and extractor, tiled splashback, plumbed for washing machine, space for fridge freezer, tile effect laminate flooring.