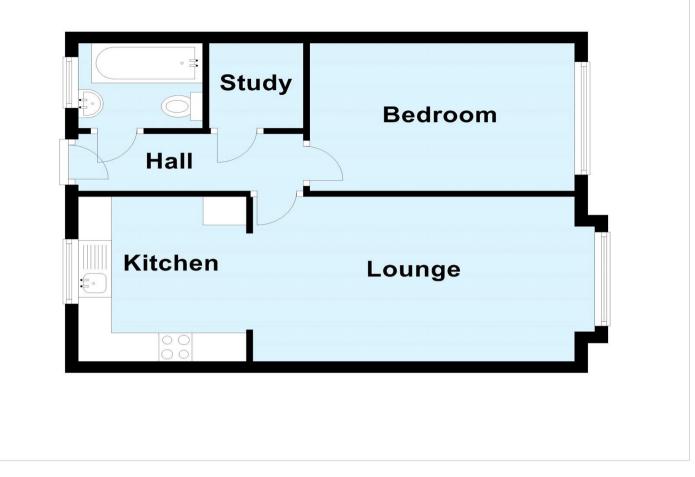

### Interior

**Communal Entrance:** Communal entrance door, stairs and lifts to all floors.

**Entrance Hall:** Entrance door, three storage cupboards one of which housing boiler, entry phone, radiator, wood style laminate flooring.

**Study/Storage Room:** 1.55m x 1.52m (5'1" x 5')

**Living Room:** 5.72m x 3.1m (18'9" x 10'2") Double glazed bay window overlooking communal gardens, arch to kitchen and wood style laminate flooring.

**Kitchen:** 2.6m x 2.6m (8'6" x 8'6") Double glazed window to front, range of wall and base units with work surfaces over, one bowl stainless steel sink unit with mixer tap, stainless steel oven, gas hob and extractor, tiled splashback, plumbed for washing machine, space for fridge freezer, tile effect laminate flooring.

**Bathroom:** Fitted with a three piece suite comprising a panelled bath with shower over, low level W.C. and a pedestal wash basin. Tiled walls.

**Bedroom:** Double glazed window overlooking communal gardens and newly fitted carpet.

## Exterior

Communal Gardens: To rear of block. Residents Parking: Parking on a first come first serve basis.