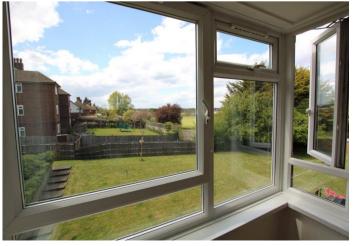

**Study/Storage Room:** 1.55m x 1.52m (5'1" x 5')

**Living Room:** 5.72m x 3.1m (18'9" x 10'2") Double glazed bay window overlooking communal gardens, arch to kitchen and wood style laminate flooring.

**Kitchen:** 2.6m x 2.6m (8'6" x 8'6") Double glazed window to front, range of wall and base units with work surfaces over, one bowl stainless steel sink unit with mixer tap, stainless steel oven, gas hob and extractor, tiled splashback, plumbed for washing machine, space for fridge freezer, tile effect laminate flooring.

## Exterior

Communal Gardens: To rear of block. Residents Parking: Parking on a first come first serve basis.