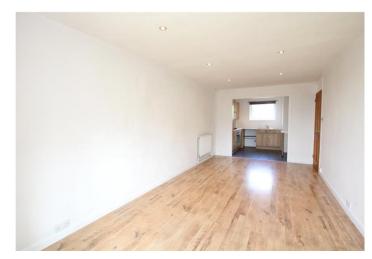

# **Property Features**

- 18ft Living Room
- Modern Fitted Kitchen
- 14ft Bedroom
- Double Glazing & Central Heating
- Residents Parking
- Chain Free

**Study/Storage Room:** 1.55m x 1.52m (5'1" x 5')

**Living Room:** 5.72m x 3.1m (18'9" x 10'2") Double glazed bay window overlooking communal gardens, arch to kitchen and wood style laminate flooring.

**Kitchen:** 2.6m x 2.6m (8'6" x 8'6") Double glazed window to front, range of wall and base units with work surfaces over, one bowl stainless steel sink unit with mixer tap, stainless steel oven, gas hob and extractor, tiled splashback, plumbed for washing machine, space for fridge freezer, tile effect laminate flooring.