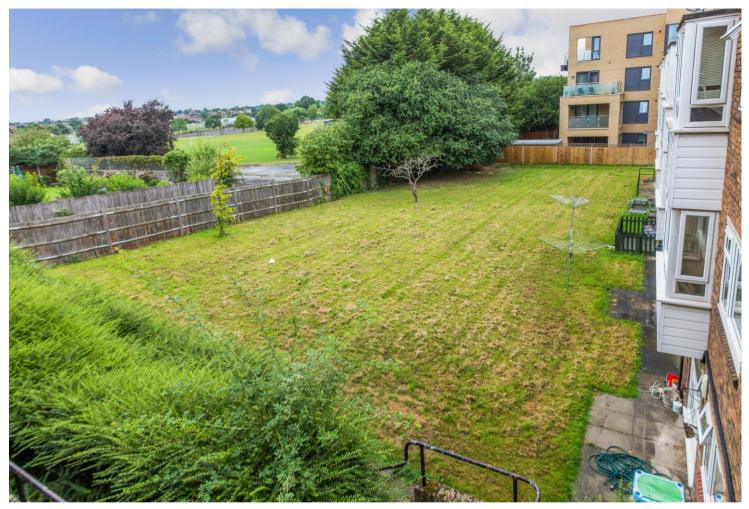

## Exterior

Communal Gardens: To rear of block. Residents Parking: Parking on a first come first serve basis.