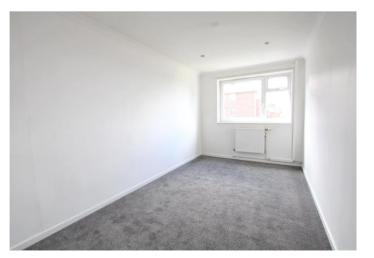

# **Property Features**

- 18ft Living Room
- Modern Fitted Kitchen
- 14ft Bedroom
- Double Glazing & Central Heating
- Residents Parking
- Chain Free

**Bathroom:** Fitted with a three piece suite comprising a panelled bath with shower over, low level W.C. and a pedestal wash basin. Tiled walls.

**Bedroom:** Double glazed window overlooking communal gardens and newly fitted carpet.