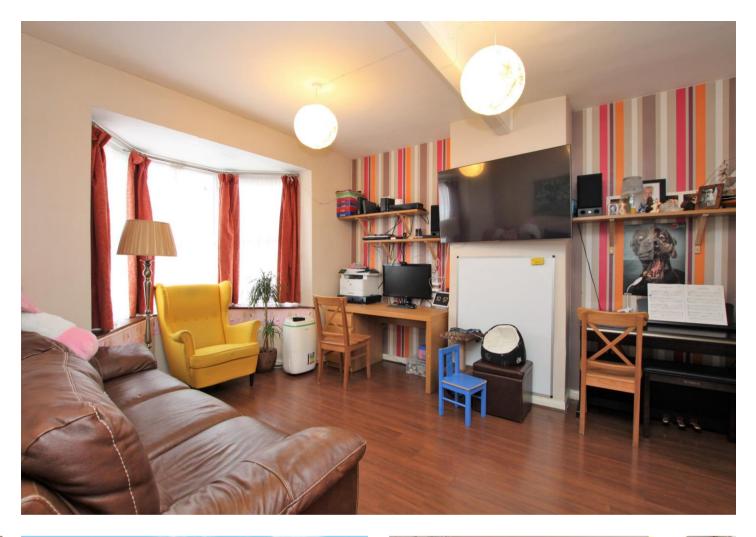

### **Interior**

**Entrance Hall:** Understairs storage and wood style laminate flooring.

**Living Room:** 4.30m x 3.68m (14'1" x 12'1") Doors to kitchen/diner, double glazed bay window to front and wood style laminate flooring.