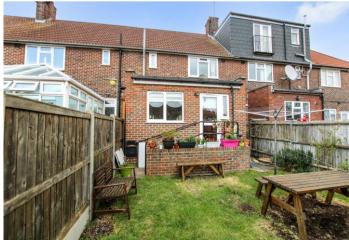

## **Exterior**

Rear Garden: Mainly laid to lawn with access to side.

**Off Street Parking:** Driveway to front.