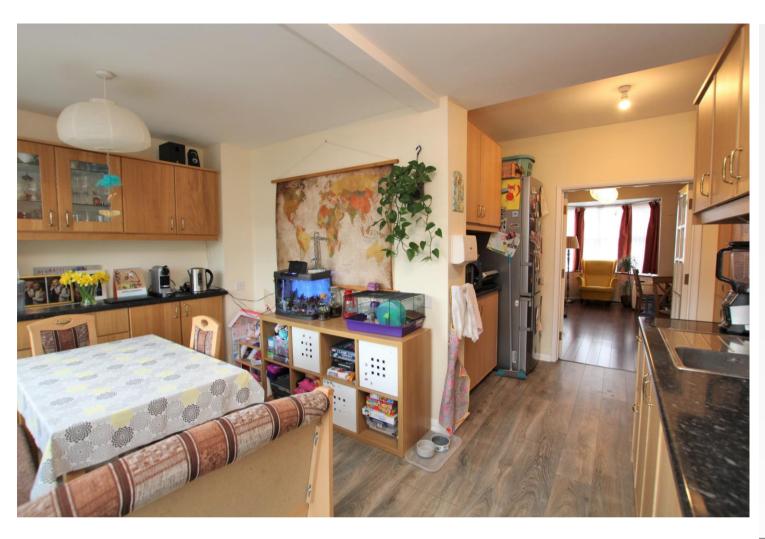

**Kitchen/Diner:** 4.79m x 4.40m (15'9" x 14'5") Fitted with a range of wall and base units with complimentary work surfaces. Integrated oven, hob and filter hood. Space for appliances, door to rear garden, part tiled walls and vinyl flooring.