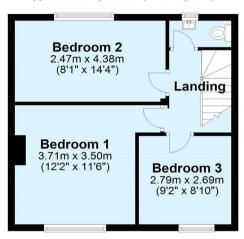

**Bedroom 1:** 3.71m x 3.50m (12'2" x 11'6") Double glazed window to front and wood style laminate flooring.

**Bedroom 2:** 4.38m x 2.47m (14'4" x 8'1") Double glazed window to rear and wood style laminate flooring.

**Bedroom 3:** 2.79m x 2.69m (9'2" x 8'10") Double glazed window to front and wood style laminate flooring.

**WC:** Fitted with a low level WC and wash hand basin.

#### **First Floor**

Approx. 38.9 sq. metres (419.1 sq. feet)

Total area: approx. 87.7 sq. metres (944.2 sq. feet)