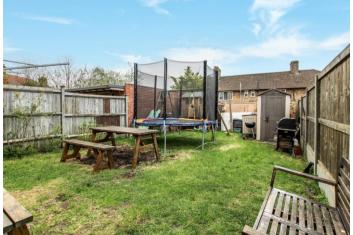

## **Exterior**

Rear Garden: Mainly laid to lawn with access to side.

**Off Street Parking:** Driveway to front.