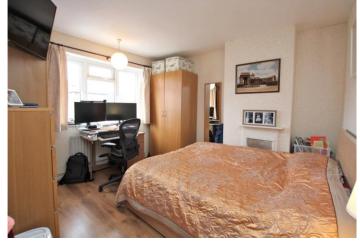

**Bedroom 1:** 3.71m x 3.50m (12'2" x 11'6") Double glazed window to front and wood style laminate flooring.

**Bedroom 2:** 4.38m x 2.47m (14'4" x 8'1") Double glazed window to rear and wood style laminate flooring.