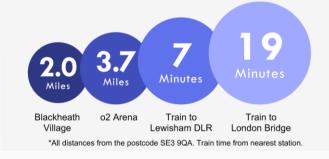

e suite comprising a panelled bath, vanity wash hand basin and low level WC. Part tiled walls and vinyl flooring.

Landing: Carpet as fitted and access to loft.

**Bedroom 1:** 3.71m x 3.50m (12'2" x 11'6") Double glazed window to front and wood style laminate flooring.

**Bedroom 2:** 4.38m x 2.47m (14'4" x 8'1") Double glazed window to rear and wood style laminate flooring.

**Bedroom 3:** 2.79m x 2.69m (9'2" x 8'10") Double glazed window to front and wood style laminate flooring.

**WC:** Fitted with a low level WC and wash hand basin.

#### **Ground Floor**

Approx. 48.8 sq. metres (525.1 sq. feet)



#### **First Floor**

Approx. 38.9 sq. metres (419.1 sq. feet)



Total area: approx. 87.7 sq. metres (944.2 sq. feet)







### **Property Location**

Tilbrook Road, London, SE3 9QE





## **Exterior**

Rear Garden: Mainly laid to lawn with access to side.

**Off Street Parking:** Driveway to front.