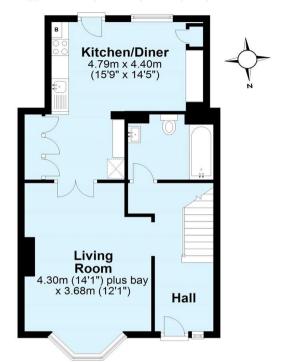

### **Interior**

**Entrance Hall:** Understairs storage and wood style laminate flooring.

**Living Room:** 4.30m x 3.68m (14'1" x 12'1") Doors to kitchen/diner, double glazed bay window to front and wood style laminate flooring.

**Kitchen/Diner:** 4.79m x 4.40m (15'9" x 14'5") Fitted with a range of wall and base units with complimentary work surfaces. Integrated oven, hob and filter hood. Space for appliances, door to rear garden, part tiled walls and vinyl flooring.

#### **Ground Floor**

Approx. 48.8 sq. metres (525.1 sq. feet)