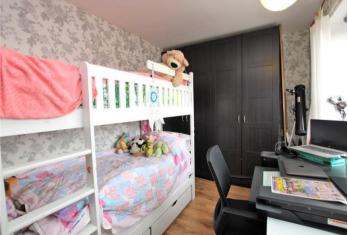

**Bedroom 1:** 3.71m x 3.50m (12'2" x 11'6") Double glazed window to front and wood style laminate flooring.

**Bedroom 2:** 4.38m x 2.47m (14'4" x 8'1") Double glazed window to rear and wood style laminate flooring.

**Bedroom 3:** 2.79m x 2.69m (9'2" x 8'10") Double glazed window to front and wood style laminate flooring.

**WC:** Fitted with a low level WC and wash hand basin.