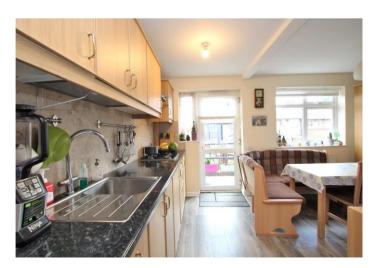

**Kitchen/Diner:** 4.79m x 4.40m (15'9" x 14'5") Fitted with a range of wall and base units with complimentary work surfaces. Integrated oven, hob and filter hood. Space for appliances, door to rear garden, part tiled walls and vinyl flooring.