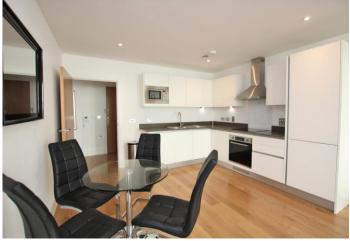

## Interior

**Communal Entrance:** Entry phone system, concierge, post boxes and lift to all floors.

**Entrance Hall:** Entry phone system, solid wood flooring and storage cupboard.

**Kitchen/Reception Room:** 7.29m x 4.01m (23'11" x 13'2") Fitted with a range of modern wall and base units with complimentary work surfaces. Stainless steel sink unit with mixer tap, electric oven, ceramic hob, extractor, integrated microwave, integrated fridge/freezer, integrated dishwasher. Double glazed door leading to balcony and solid wood flooring.