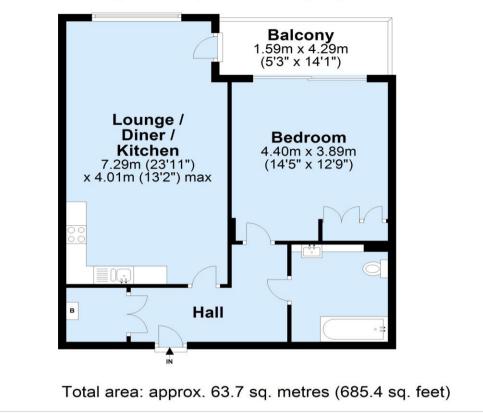

## Interior

**Communal Entrance:** Entry phone system, concierge, post boxes and lift to all floors.

**Entrance Hall:** Entry phone system, solid wood flooring and storage cupboard.

**Kitchen/Reception Room:** 7.29m x 4.01m (23'11" x 13'2") Fitted with a range of modern wall and base units with complimentary work surfaces. Stainless steel sink unit with mixer tap, electric oven, ceramic hob, extractor, integrated microwave, integrated fridge/freezer, integrated dishwasher. Double glazed door leading to balcony and solid wood flooring.

**Bedroom:** 4.40m x 3.89m (14'5" x 12'9") Full height windows overlooking balcony and gardens, fitted wardrobe and carpet.

**Bathroom:** Fitted with a white three piece suite comprising of a cistern enclosed WC, vanity wash hand basin, panelled bath with shower over and glass shower screen. Chrome heated towel rail, part tiled walls and tiled flooring.

## Exterior

**West Facing Balcony:** 4.29m x 1.59m (14'1" x 5'3") Overlooking communal Gardens.

**Communal Gardens:** 

## First Floor

Approx. 63.7 sq. metres (685.4 sq. feet)