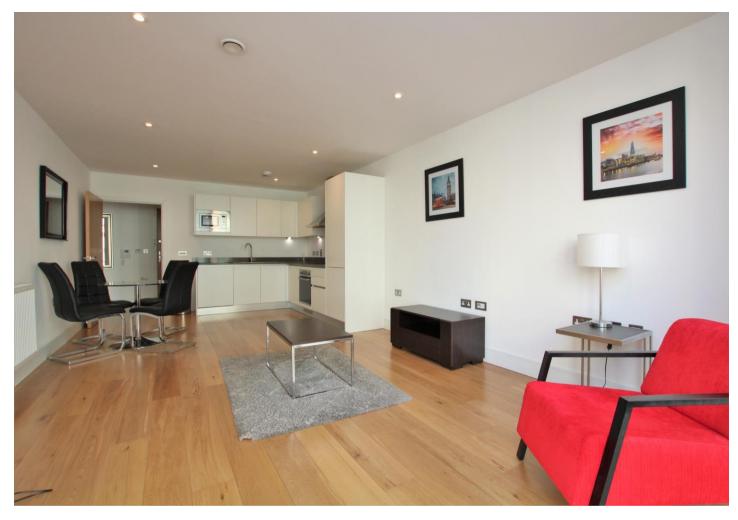

## Grove Place, Eltham

Offered to the market chain free is this one bedroom first floor apartment spread over 63sqm. Featuring a 23ft open plan kitchen/living room and private West facing balcony overlooking communal gardens. Convenient for all local amenities and nearby green outdoor spaces.

## Interior

**Communal Entrance:** Entry phone system, concierge, post boxes and lift to all floors.

**Entrance Hall:** Entry phone system, solid wood flooring and storage cupboard.

**Kitchen/Reception Room:** 7.29m x 4.01m (23'11" x 13'2") Fitted with a range of modern wall and base units with complimentary work surfaces. Stainless steel sink unit with mixer tap, electric oven, ceramic hob, extractor, integrated microwave, integrated fridge/freezer, integrated dishwasher. Double glazed door leading to balcony and solid wood flooring.