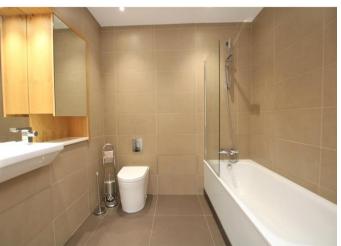

**Bedroom:** 4.40m x 3.89m (14'5" x 12'9") Full height windows overlooking balcony and gardens, fitted wardrobe and carpet.

**Bathroom:** Fitted with a white three piece suite comprising of a cistern enclosed WC, vanity wash hand basin, panelled bath with shower over and glass shower screen. Chrome heated towel rail, part tiled walls and tiled flooring.