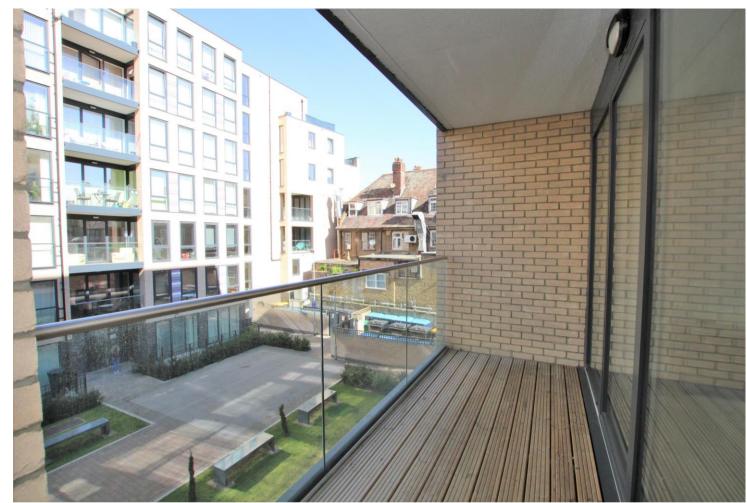

## Grove Place, Eltham

Offered to the market chain free is this one bedroom first floor apartment spread over 63sqm. Featuring a 23ft open plan kitchen/living room and private West facing balcony overlooking communal gardens. Convenient for all local amenities and nearby green outdoor spaces.

## Exterior

**West Facing Balcony:** 4.29m x 1.59m (14'1" x 5'3") Overlooking communal Gardens.

**Communal Gardens:** 