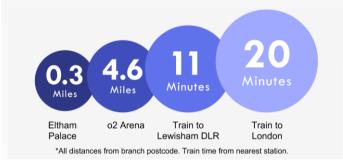

### **Additional Information**

Eltham is a popular town in the Royal Borough of Greenwich, surrounded by green open spaces, including (art deco) Eltham Palace and gardens, the Royal Blackheath Golf Club and ancient Oxleas Wood. £2 million is being spent on a High Street revitalisation programme which includes a new multi-screen cinema complex with restaurants and sky bar. Eltham mainline train station is a 5 minute walk away with direct trains to London Bridge in 18 minutes. The Heritage Restaurant & Bar at the Tudor Barn, a modern leisure centre, the Bob Hope Theatre and Well Hall Pleasaunce can all be found in the town.