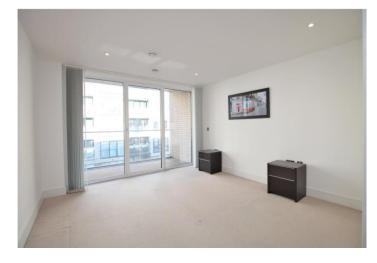

**Bedroom:** 4.40m x 3.89m (14'5" x 12'9") Full height windows overlooking balcony and gardens, fitted wardrobe and carpet.

**Bathroom:** Fitted with a white three piece suite comprising of a cistern enclosed WC, vanity wash hand basin, panelled bath with shower over and glass shower screen. Chrome heated towel rail, part tiled walls and tiled flooring.

## Exterior

**West Facing Balcony:** 4.29m x 1.59m (14'1" x 5'3") Overlooking communal Gardens.

**Communal Gardens:** 