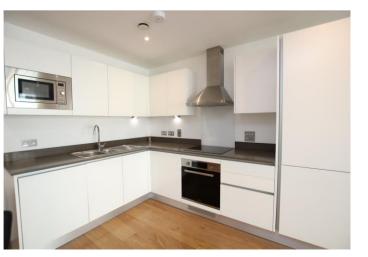

## Interior

**Communal Entrance:** Entry phone system, concierge, post boxes and lift to all floors.

**Entrance Hall:** Entry phone system, solid wood flooring and storage cupboard.

**Kitchen/Reception Room:** 7.29m x 4.01m (23'11" x 13'2") Fitted with a range of modern wall and base units with complimentary work surfaces. Stainless steel sink unit with mixer tap, electric oven, ceramic hob, extractor, integrated microwave, integrated fridge/freezer, integrated dishwasher. Double glazed door leading to balcony and solid wood flooring.