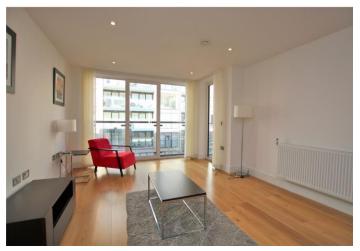

## Grove Place, Eltham

Offered to the market chain free is this one bedroom first floor apartment spread over 63sqm. Featuring a 23ft open plan kitchen/living room and private West facing balcony overlooking communal gardens. Convenient for all local amenities and nearby green outdoor spaces.

## Interior

**Communal Entrance:** Entry phone system, concierge, post boxes and lift to all floors.

**Entrance Hall:** Entry phone system, solid wood flooring and storage cupboard.

**Kitchen/Reception Room:** 7.29m x 4.01m (23'11" x 13'2") Fitted with a range of modern wall and base units with complimentary work surfaces. Stainless steel sink unit with mixer tap, electric oven, ceramic hob, extractor, integrated microwave, integrated fridge/freezer, integrated dishwasher. Double glazed door leading to balcony and solid wood flooring.