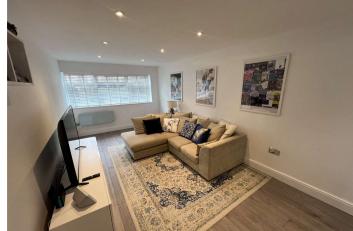

**Living Room:** 4.5m x 3.86m (14'9" x 12'8") Double glazed half bay window to front. Wall mounted electric fire, wood laminate flooring, ceiling rose.

**Kitchen / Dining Room:** 6.02m x 2.84m (19'9" x 9'4") Double glazed doors to side and rear. Access into office area. Fitted with an extensive range of wall and base units with complimentary work surfaces. Built in oven and separate hob. Splashback, natural slate tiled floor with underfloor heating.