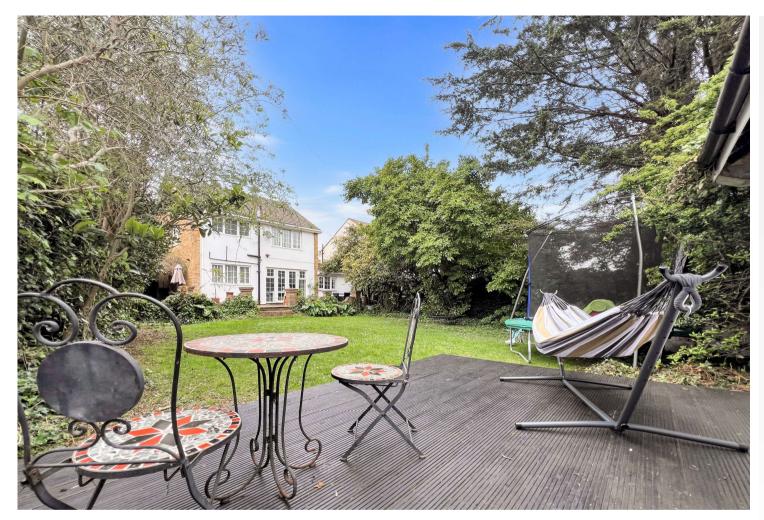

#### **Exterior**

**Garden:** A mature and tree lined secluded garden, offering side access, generous patio and lawn.

**Driveway:** A brick paved and gated driveway providing seclusion, parking and side access.