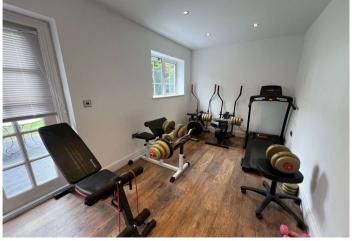

**Studio/Gym/Office:** 4.9m x 2.36m (16'1" x 7'9") Wood laminate flooring, double glazed windows and doors.

GROUND FLOOR 708 sq.ft. (65.7 sq.m.) approx.

1ST FLOOR 473 sq.ft. (43.9 sq.m.) approx

STUDIO

TOTAL FLOOR AREA: 1305 sq.ft. (121.3 sq.m.) approx.