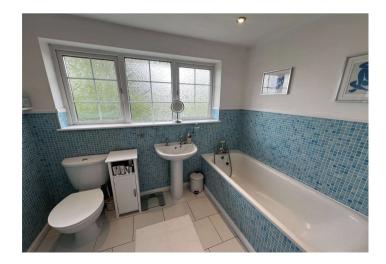

**Bathroom:** Fitted with a three piece white suite comprising a tile sided bath, pedestal wash hand basin and low level WC. Tiled flooring and local wall tiles.