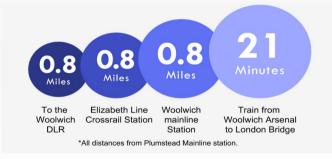

#### **Additional Information**

Plumstead and Woolwich are part of South East London's significant reinvention, with dramatic changes to Woolwich Town Centre and surrounds. Already home to excellent mainline rail services and DLR, Woolwich's Elizabeth Line is now open. This connects Woolwich to Canary Wharf (8 mins), Bond Street (21 mins) and Heathrow (47 mins). Together with the redevelopment of the Royal Arsenal along the south bank of the River Thames, Woolwich has fast become a sought after urban centre. Plumstead offers a greener setting, with coffee shops, restaurants, local supermarkets, and the vast commons providing a perfect backdrop to some stunning period properties.