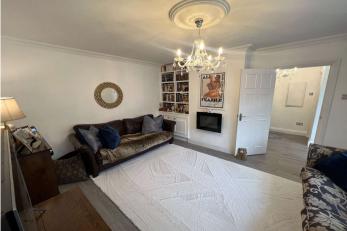

**Study/Office Area**: 2.72m x 2.1m (8'11" x 6'11") Double glazed window to rear, wood laminate flooring, space for washing machine.

**Family Room:** 5.3m x 2.7m (17'5" x 8'10") Double glazed window to front, wood laminate flooring.