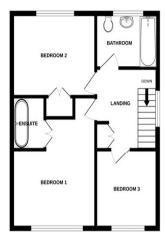

**Landing:** Double glazed window to side, wood laminate flooring, access to loft.

**Bedroom 1:** 4.5m x 3.4m (14'9" x 11'2") Double glazed window to front, wood laminate flooring.

Ensuite Shower: Tiled flooring, tiled walls, built in shower.

**Bedroom 2:** 3.4m x 2.8m (11'2" x 9'2") Double glazed window to rear, wood laminate flooring.

**Bedroom 3:**  $2.7m \times 2.54m (8'10" \times 8'4")$  Double glazed window to front, wood laminate flooring.

**Bathroom:** Fitted with a three piece white suite comprising a tile sided bath, pedestal wash hand basin and low level WC. Tiled flooring and local wall tiles.

**Studio/Gym/Office:** 4.9m x 2.36m (16'1" x 7'9") Wood laminate flooring, double glazed windows and doors.

GROUND FLOOR 708 sq.ft. (65.7 sq.m.) approx.

1ST FLOOR 473 sq.ft. (43.9 sq.m.) approx

STUDIO

TOTAL FLOOR AREA: 1305 sq.ft. (121.3 sq.m.) approx.