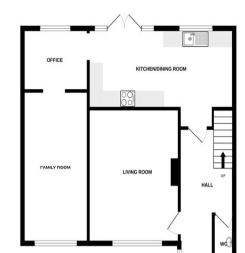

#### **Interior**

Entrance Porch: Open plan to entrance hall.

**Entrance Hall:** Wooden laminate flooring, stairs to 1st floor, understairs cupboard.

Cloak Room/WC: Wooden laminate flooring, low level WC, vanity wash hand basin, local tiling.

**Living Room:** 4.5m x 3.86m (14'9" x 12'8") Double glazed half bay window to front. Wall mounted electric fire, wood laminate flooring, ceiling rose.

**Kitchen / Dining Room:** 6.02m x 2.84m (19'9" x 9'4") Double glazed doors to side and rear. Access into office area. Fitted with an extensive range of wall and base units with complimentary work surfaces. Built in oven and separate hob. Splashback, natural slate tiled floor with underfloor heating.

**Study/Office Area**: 2.72m x 2.1m (8'11" x 6'11") Double glazed window to rear, wood laminate flooring, space for washing machine.

**Family Room:** 5.3m x 2.7m (17'5" x 8'10") Double glazed window to front, wood laminate flooring.

**Studio/Gym/Office:** 4.9m x 2.36m (16'1" x 7'9") Wood laminate flooring, double glazed windows and doors.

GROUND FLOOR 708 sq.ft. (65.7 sq.m.) approx.

1ST FLOOR 473 sq.ft. (43.9 sq.m.) approx

STUDIO

TOTAL FLOOR AREA: 1305 sq.ft. (121.3 sq.m.) approx.