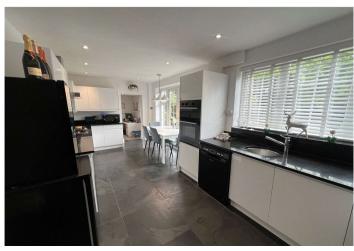

**Living Room:** 4.5m x 3.86m (14'9" x 12'8") Double glazed half bay window to front. Wall mounted electric fire, wood laminate flooring, ceiling rose.

**Kitchen / Dining Room:** 6.02m x 2.84m (19'9" x 9'4") Double glazed doors to side and rear. Access into office area. Fitted with an extensive range of wall and base units with complimentary work surfaces. Built in oven and separate hob. Splashback, natural slate tiled floor with underfloor heating.