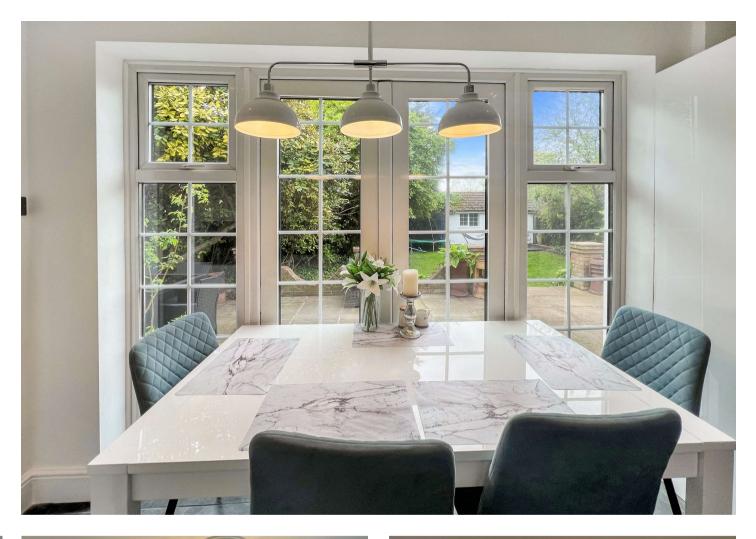

**Living Room:** 4.5m x 3.86m (14'9" x 12'8") Double glazed half bay window to front. Wall mounted electric fire, wood laminate flooring, ceiling rose.

**Kitchen / Dining Room:** 6.02m x 2.84m (19'9" x 9'4") Double glazed doors to side and rear. Access into office area. Fitted with an extensive range of wall and base units with complimentary work surfaces. Built in oven and separate hob. Splashback, natural slate tiled floor with underfloor heating.