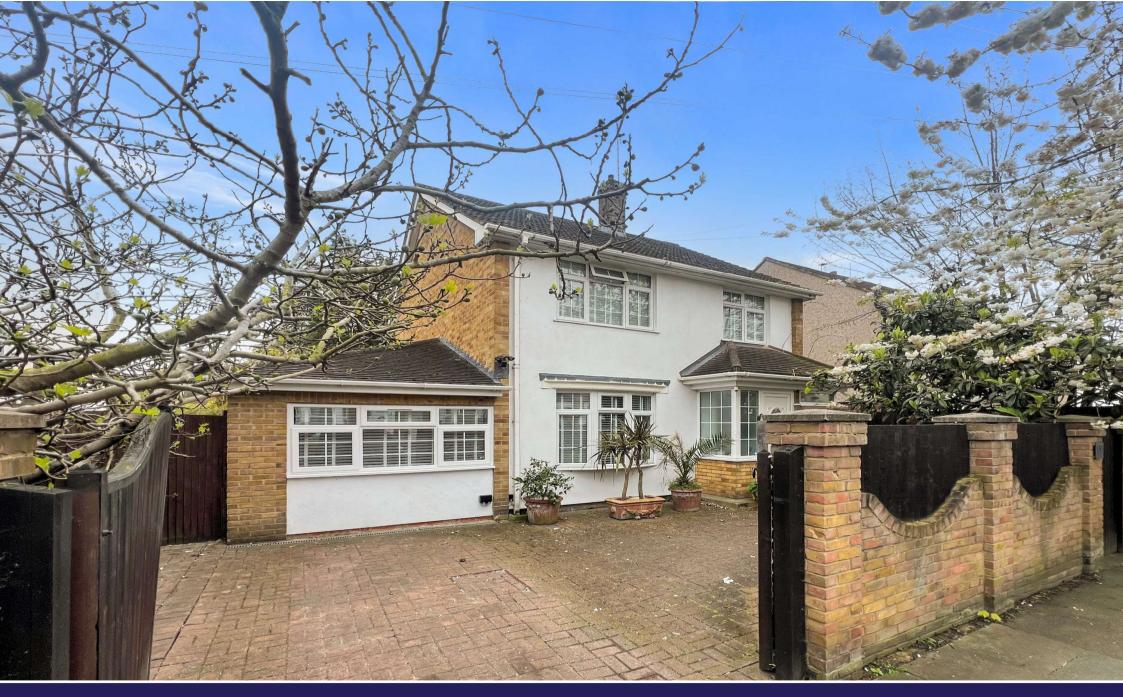

## Marmadon Road, Plumstead

Set within a gated entrance and surrounded by mature trees is, this extended detached three bedroom house, offering flexible family accommodation, convenient for mainline station and the Elizabeth line.

#### **Exterior**

**Garden:** A mature and tree lined secluded garden, offering side access, generous patio and lawn.

**Driveway:** A brick paved and gated driveway providing seclusion, parking and side access.