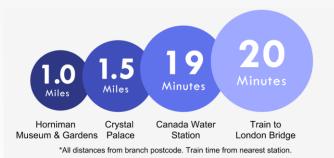

## Worsley Bridge Road, Sydenham

Fantastic first floor split level modern purpose built flat offered chain free with three bedrooms, long lease, pleasant rear garden, ample storage and access to loft, set within a popular location, excellently located for Lower Sydenham Station, Bell Green Retail Park and the award winning Mayow Park

# **Property Features**

- Three Bedrooms
- Modern Purpose Built Flat
- Chain Free
- Long Lease
- First Floor
- Split Level
- Pleasant Rear Garden
- Access to loft
- Excellently located for Lower Sydenham Station, Bell Green Retail Park and the award winning Mayow Park

Excellently located for Lower Sydenham Station, Bell Green Retail Park and the award winning Mayow Park