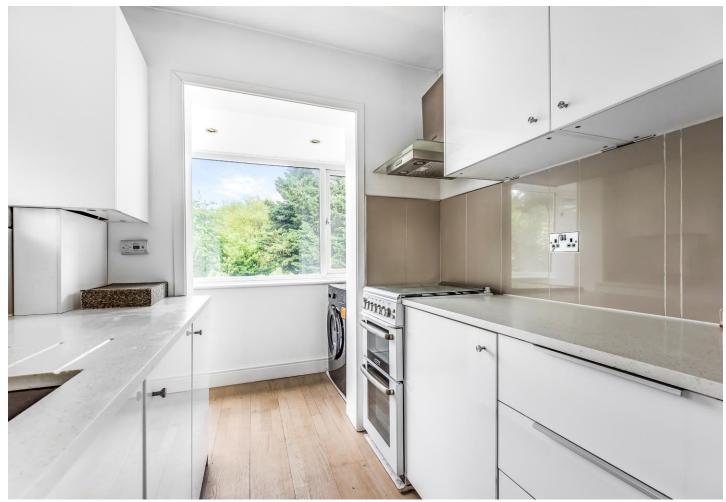

#### Interior

Lounge Double glazed window to rear, laminate flooring, radiator

**Kitchen** Double glazed window to rear, range of wall and base units, granite work surface, stainless steel sink unit with drainer, integrated stainless steel oven, hob and extractor, space for fridge/freezer, integrated washing machine, laminate flooring, radiator