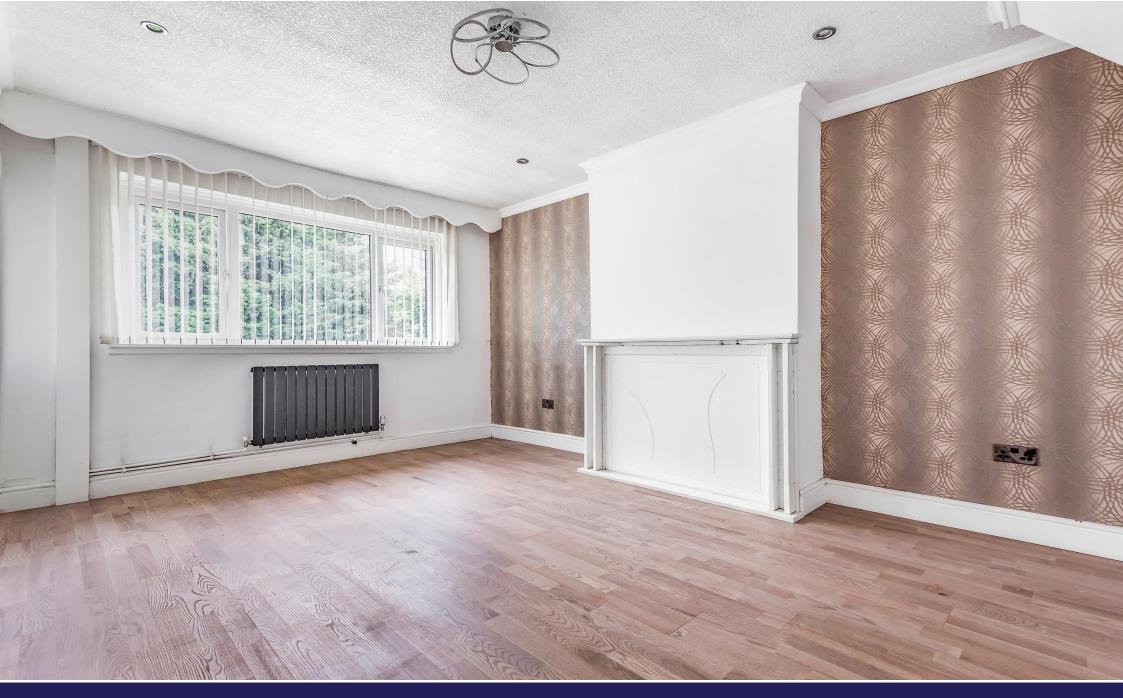

#### Interior

Lounge Double glazed window to rear, laminate flooring, radiator

**Kitchen** Double glazed window to rear, range of wall and base units, granite work surface, stainless steel sink unit with drainer, integrated stainless steel oven, hob and extractor, space for fridge/freezer, integrated washing machine, laminate flooring, radiator