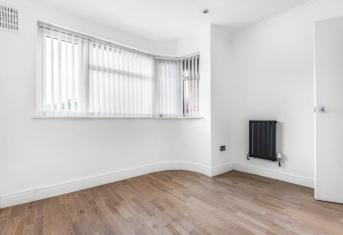

Master Bedroom Double glazed window to front, laminate flooring, radiator

Bedroom Two Double glazed window to front, laminate flooring

**Bedroom Three** Double glazed window to rear, built in cupboard, laminate flooring, radiator