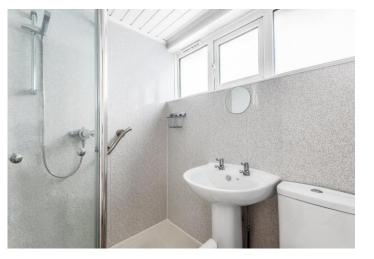

**Bathroom** Double glazed window to front, walk in shower cubicle, wash hand basin, low flush WC, vinyl flooring, heated towel rail