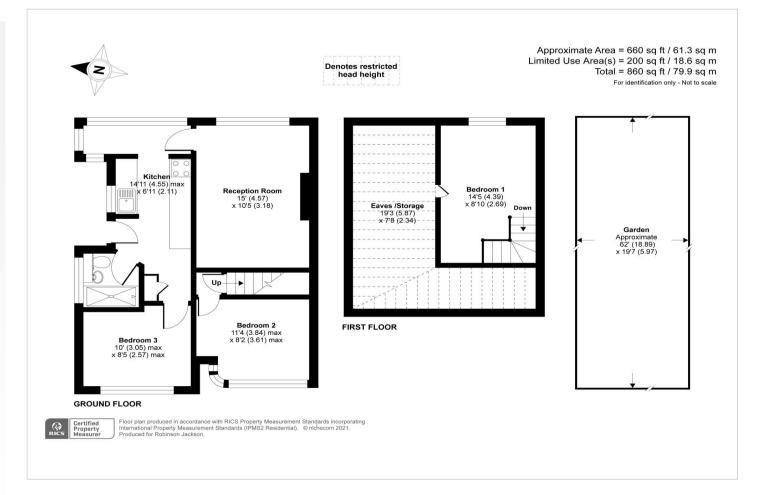

#### Interior

Lounge Double glazed window to rear, laminate flooring, radiator

**Kitchen** Double glazed window to rear, range of wall and base units, granite work surface, stainless steel sink unit with drainer, integrated stainless steel oven, hob and extractor, space for fridge/freezer, integrated washing machine, laminate flooring, radiator

Master Bedroom Double glazed window to front, laminate flooring, radiator

Bedroom Two Double glazed window to front, laminate flooring

**Bedroom Three** Double glazed window to rear, built in cupboard, laminate flooring, radiator

**Bathroom** Double glazed window to front, walk in shower cubicle, wash hand basin, low flush WC, vinyl flooring, heated towel rail

#### Exterior

Pleasant rear garden mainly laid to lawn with side access

#### **Additional Information**

| Double glazing  |
|-----------------|
| Central heating |
| Ample storage   |
| Access to loft  |

First floor

Chain free

Long Lease

Leasehold

Split level

Contemporary designed