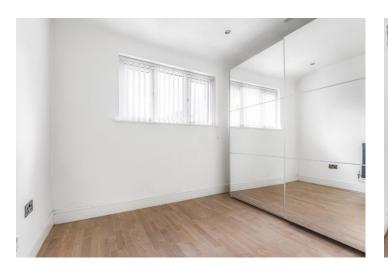

Master Bedroom Double glazed window to front, laminate flooring, radiator

Bedroom Two Double glazed window to front, laminate flooring

**Bedroom Three** Double glazed window to rear, built in cupboard, laminate flooring, radiator