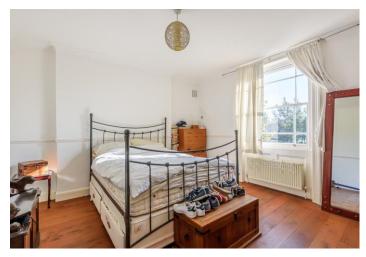

Bedroom One Window to front, wood flooring, radiator

Bedroom Two Window to front, wood flooring, radiator

**Bathroom** Window to rear, panelled bath, wash hand basin in vanity unit, low flush WC, vinyl flooring, radiator