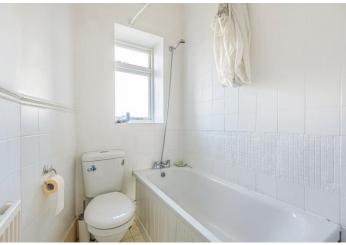

Bedroom One Window to front, wood flooring, radiator

Bedroom Two Window to front, wood flooring, radiator

**Bathroom** Window to rear, panelled bath, wash hand basin in vanity unit, low flush WC, vinyl flooring, radiator