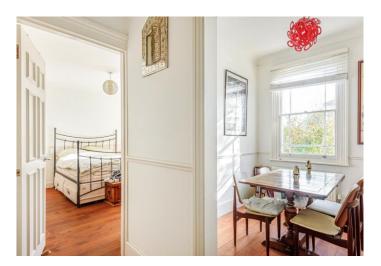

Bedroom One Window to front, wood flooring, radiator

Bedroom Two Window to front, wood flooring, radiator

**Bathroom** Window to rear, panelled bath, wash hand basin in vanity unit, low flush WC, vinyl flooring, radiator

#### **Interior**

**Communal Entrance** 

Entrance Hall Wood flooring, radiator

**Lounge** Window to front, wood flooring, radiator, fireplace

**Kitchen** Window to rear, range of base units, laminate work surface, stainless steel sink unit with drainer, integrated stainless steel oven, hob and extractor, space for fridge/freezer, plumbed for washing machine and dishwasher, tiled flooring, radiator