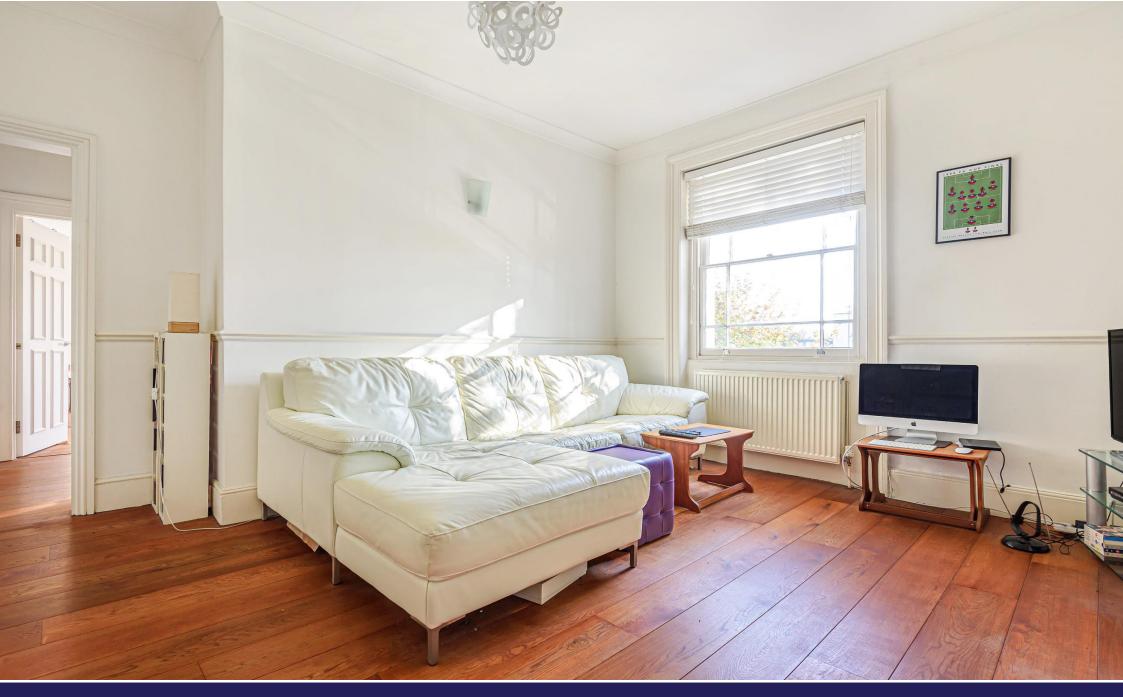

#### **Interior**

**Communal Entrance** 

Entrance Hall Wood flooring, radiator

**Lounge** Window to front, wood flooring, radiator, fireplace

**Kitchen** Window to rear, range of base units, laminate work surface, stainless steel sink unit with drainer, integrated stainless steel oven, hob and extractor, space for fridge/freezer, plumbed for washing machine and dishwasher, tiled flooring, radiator