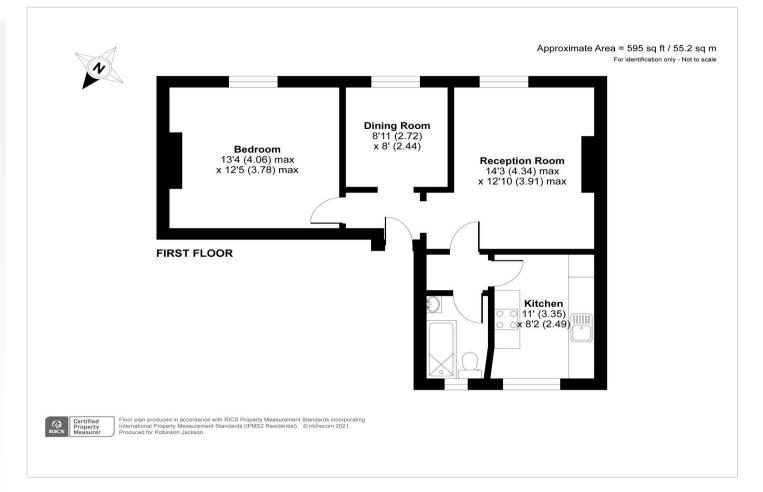

#### **Interior**

**Communal Entrance** 

Entrance Hall Wood flooring, radiator

**Lounge** Window to front, wood flooring, radiator, fireplace

**Kitchen** Window to rear, range of base units, laminate work surface, stainless steel sink unit with drainer, integrated stainless steel oven, hob and extractor, space for fridge/freezer, plumbed for washing machine and dishwasher, tiled flooring, radiator

Bedroom One Window to front, wood flooring, radiator

Bedroom Two Window to front, wood flooring, radiator

**Bathroom** Window to rear, panelled bath, wash hand basin in vanity unit, low flush WC, vinyl flooring, radiator