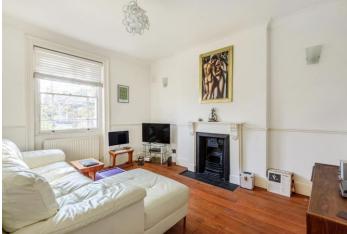

#### **Interior**

**Communal Entrance** 

Entrance Hall Wood flooring, radiator

**Lounge** Window to front, wood flooring, radiator, fireplace

**Kitchen** Window to rear, range of base units, laminate work surface, stainless steel sink unit with drainer, integrated stainless steel oven, hob and extractor, space for fridge/freezer, plumbed for washing machine and dishwasher, tiled flooring, radiator