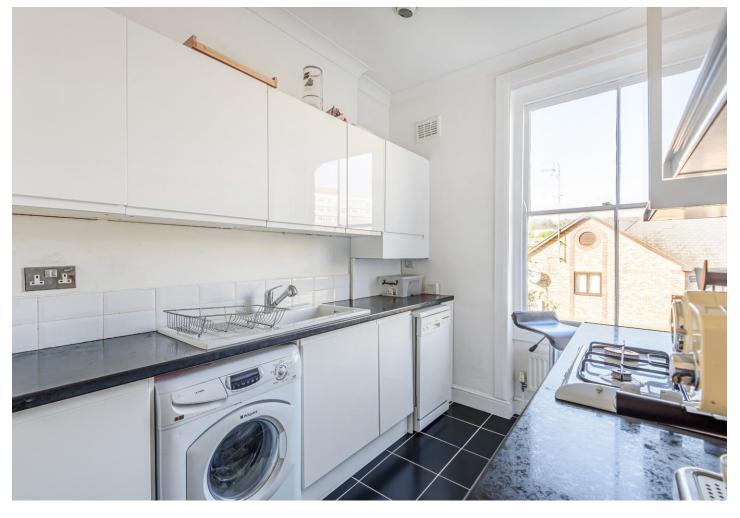

#### **Interior**

**Communal Entrance** 

Entrance Hall Wood flooring, radiator

**Lounge** Window to front, wood flooring, radiator, fireplace

**Kitchen** Window to rear, range of base units, laminate work surface, stainless steel sink unit with drainer, integrated stainless steel oven, hob and extractor, space for fridge/freezer, plumbed for washing machine and dishwasher, tiled flooring, radiator