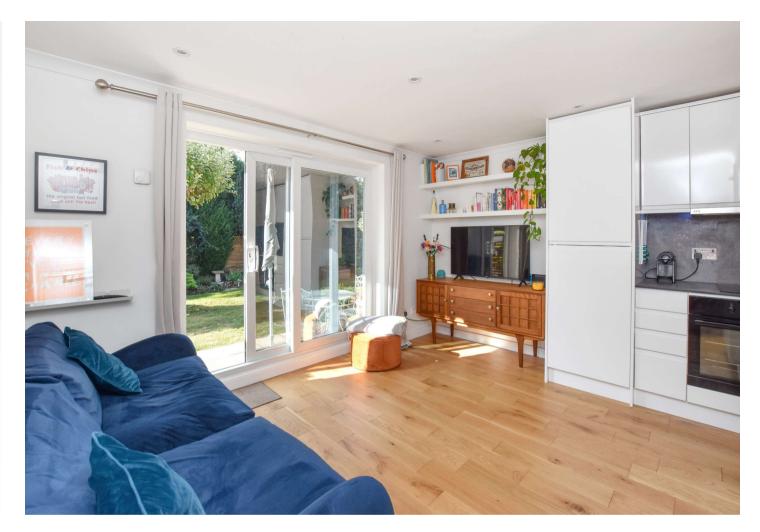

### Interior

Entrance Hall

Lounge 3.9x2.3

Kitchen 2.4x1.45

Bathroom 1.4mx1.7m (4'7"x5'7")

Bedroom One 2.9x2.41

Rear Garden – communal