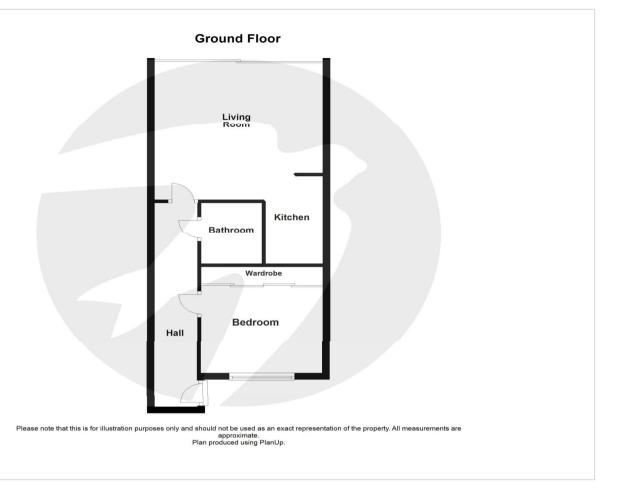

### Interior

Entrance Hall

Lounge 3.9x2.3

Kitchen 2.4x1.45

Bathroom 1.4mx1.7m (4'7"x5'7")

Bedroom One 2.9x2.41

Rear Garden – communal