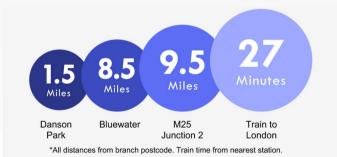

Warren Road | Bexleyheath, Kent, DA6 7LU



£240,000 Leasehold



# Warren Road, Bexleyheath

Robinson-Jackson are delighted to present this one bedroom maisonette with parking. Situated near to the BROADWAY! Perfect for FIRST TIME BUYERS or BTL INVESTORS!

# **Property Features**

- Council Tax:
- EPC Rating: C
- SHARE OF FREEHOLD
- LONG LEASE
- MODERN
- PARKING
- COMMUNAL GARDEN WITH PRIVATE PATIO
  AREA
- LOCATED CLOSE TO SHOPS AND
  RESTAURANTS









### Interior

Entrance Hall

Lounge 3.9x2.3

Kitchen 2.4x1.45

Bathroom 1.4mx1.7m (4'7"x5'7")

Bedroom One 2.9x2.41

Rear Garden – communal

### Exterior

Parking for one Car









#### **Property Location**

Warren Road, Bexleyheath, Kent, DA6 7LU





#### **Additional Information**

Bexleyheath is home to the borough's largest shopping facility, where you'll find high-street names, and supermarkets. There's a bowling alley, a cinema, Crook Log Leisure Centre, regular specialist markets and family-friendly restaurants too.

Families are also attracted to Bexleyheath for the schooling – with two of the borough's grammars and excellent primaries close by. The Red

House – an Arts & Crafts property designed for the artist and socialist William Morris - is Bexleyheath's premier cultural attraction.

## FOR MORE INFORMATION CONTACT US TODAY.

020 8298 7000 Robinson Jackson 124 Broadway, Bexleyheath, Kent DA6 7DQ

bexleyheath@robinson-jackson.com

These particulars do not form part of an offer or contract and must not be relied upon as stat