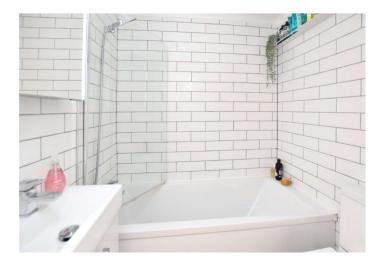

### Interior

Entrance Hall

Lounge 3.9x2.3

Kitchen 2.4x1.45

Bathroom 1.4mx1.7m (4'7"x5'7")

Bedroom One 2.9x2.41

Rear Garden – communal