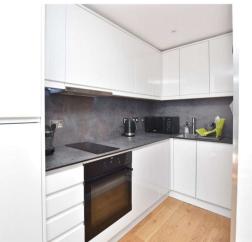

### Interior

Entrance Hall

Lounge 3.9x2.3

Kitchen 2.4x1.45

Bathroom 1.4mx1.7m (4'7"x5'7")

Bedroom One 2.9x2.41

Rear Garden – communal