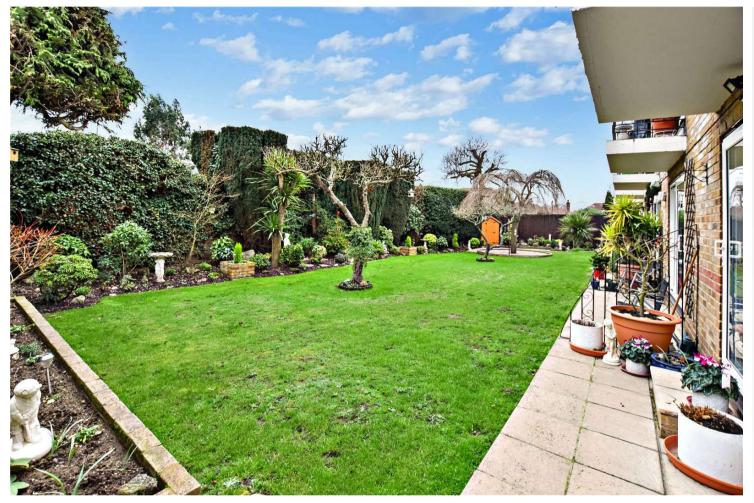

### Interior

Entrance Hall

Lounge 3.9x2.3

Kitchen 2.4x1.45

Bathroom 1.4mx1.7m (4'7"x5'7")

Bedroom One 2.9x2.41

Rear Garden – communal

### Exterior

Parking for one Car