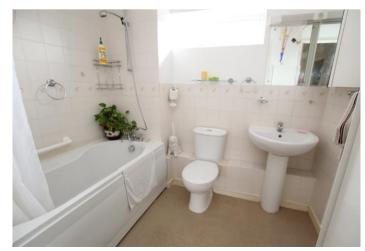

**Bathroom** Double glazed frosted window to rear, panelled bath with shower attachment, pedestal wash hand basin, low level W/C, part tiled walls, vinyl flooring.

Parking Residence parking available.