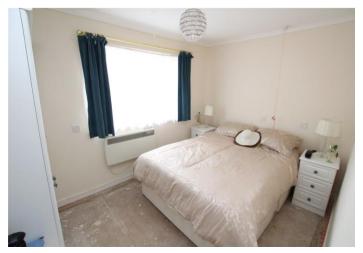

**Bedroom One** 3.5m x 3.3m (11'6" x 10'10") Double glazed window to side, coved ceiling, economy 7 storage heater.

**Bedroom Two** 3.45m x 3m (11'4" x 9'10") Double glazed window to side, textured ceiling, built in wardrobes, economy 7 storage heater, carpet.