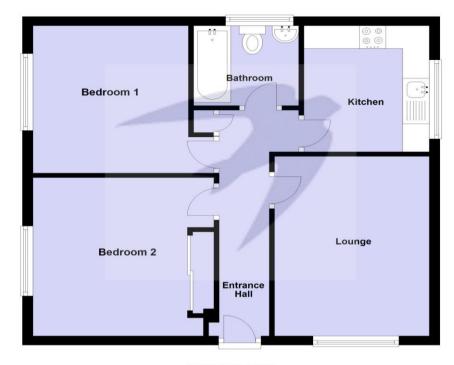

## **Interior**

**Entrance Hall** Part glazed door to front, built in storage cupboard.

**Lounge** 3.7m x 3.15m (12'2" x 10'4") Double glazed window to front, coved ceiling, economy 7 storage heater, serving hatch.

**Kitchen** 2.8m x 2.5m (9'2" x 8'2") Double glazed window to side, matching range of wall and base units incorporating cupboards, drawers and worktops, stainless steel sink unit with drainer and mixer tap, oven with ceramic hob and extractor hood above, part tiled walls, vinyl flooring.

**Bedroom One** 3.5m x 3.3m (11'6" x 10'10") Double glazed window to side, coved ceiling, economy 7 storage heater.

**Bedroom Two** 3.45m x 3m (11'4" x 9'10") Double glazed window to side, textured ceiling, built in wardrobes, economy 7 storage heater, carpet.

**Bathroom** Double glazed frosted window to rear, panelled bath with shower attachment, pedestal wash hand basin, low level W/C, part tiled walls, vinyl flooring.

Parking Residence parking available.

including buildings insurance.

Next ground rent review: TBC

All the above needs to be verified by your solicitor.

For Illustration Only
Plan produced using PlanUp.