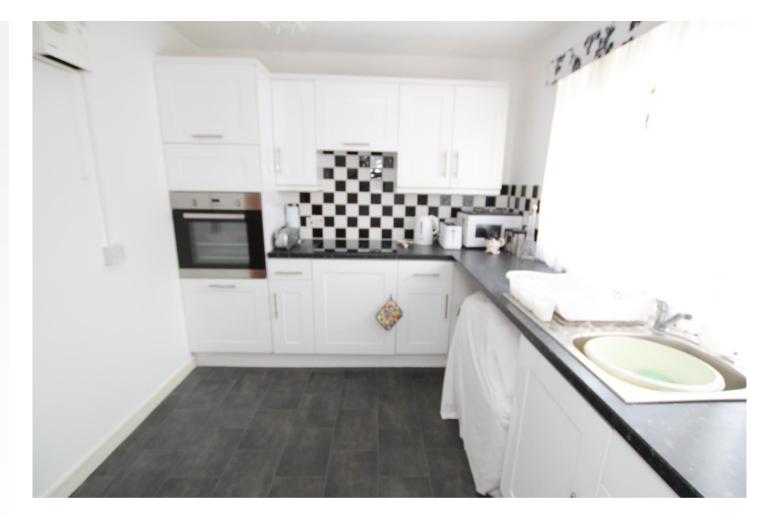

**Kitchen** 2.8m x 2.5m (9'2" x 8'2") Double glazed window to side, matching range of wall and base units incorporating cupboards, drawers and worktops, stainless steel sink unit with drainer and mixer tap, oven with ceramic hob and extractor hood above, part tiled walls, vinyl flooring.