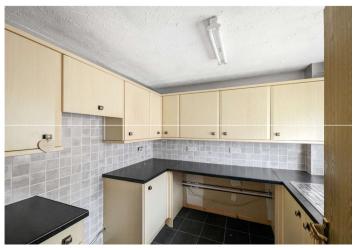

#### **Interior**

**Entrance Hall:** 

**Living Room:** 5.56m x 3.2m (18'3" x 10'6")

**Kitchen:** 2.5m x 2.3m (8'2" x 7'7")

**Bedroom 1**: 3.38m x 2.57m (11'1" x 8'5")

**Dressing Room:** 2.3m x 1.47m (7'7" x 4'10")