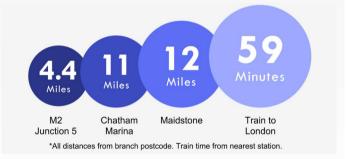

ond floor apartment situated conveniently close to Sittingbourne town centre

# **Property Features**

- Council Tax: B
- EPC Rating: C
- Two bedrooms
- No chain
- Off street parking
- Walking distance of town









#### **Interior**

**Entrance Hall:** 

**Living Room:** 5.56m x 3.2m (18'3" x 10'6")

**Kitchen:** 2.5m x 2.3m (8'2" x 7'7")

**Bedroom 1**: 3.38m x 2.57m (11'1" x 8'5")

**Dressing Room:** 2.3m x 1.47m (7'7" x 4'10")

**Bedroom 2:** 3.38m x 1.78m (11'1" x 5'10")

**Bathroom:** 2.3m x 2.06m (7'7" x 6'9")

#### **Exterior**

Off street parking

#### **Leasehold Information**

Time remaining on lease: Not Available

Ground Rent: Not Available

Service Charge: Not Available

Ground Rent Review Date:









### **Property Location**

Barkers Court, Sittingbourne, ME10 1LR