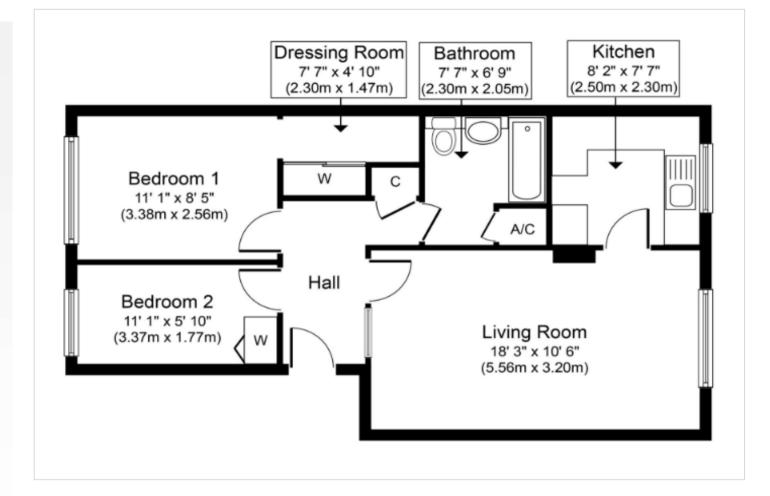

#### **Interior**

**Entrance Hall:** 

**Living Room:** 5.56m x 3.2m (18'3" x 10'6")

**Kitchen:** 2.5m x 2.3m (8'2" x 7'7")

**Bedroom 1**: 3.38m x 2.57m (11'1" x 8'5")

**Dressing Room:** 2.3m x 1.47m (7'7" x 4'10")

**Bedroom 2:** 3.38m x 1.78m (11'1" x 5'10")

**Bathroom:** 2.3m x 2.06m (7'7" x 6'9")