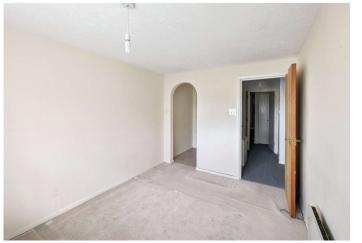

#### **Interior**

**Entrance Hall:** 

**Living Room:** 5.56m x 3.2m (18'3" x 10'6")

**Kitchen:** 2.5m x 2.3m (8'2" x 7'7")

**Bedroom 1**: 3.38m x 2.57m (11'1" x 8'5")

**Dressing Room:** 2.3m x 1.47m (7'7" x 4'10")

**Bedroom 2:** 3.38m x 1.78m (11'1" x 5'10")

**Bathroom:** 2.3m x 2.06m (7'7" x 6'9")