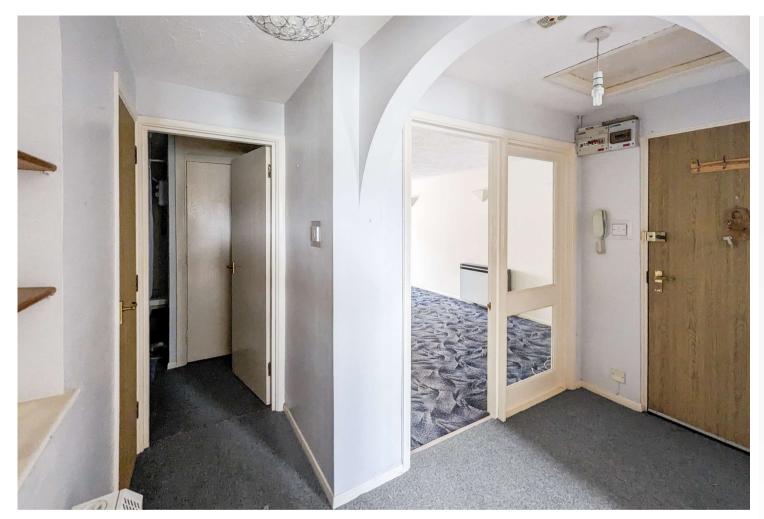

#### **Interior**

**Entrance Hall:** 

**Living Room:** 5.56m x 3.2m (18'3" x 10'6")

**Kitchen:** 2.5m x 2.3m (8'2" x 7'7")

**Bedroom 1**: 3.38m x 2.57m (11'1" x 8'5")

**Dressing Room:** 2.3m x 1.47m (7'7" x 4'10")