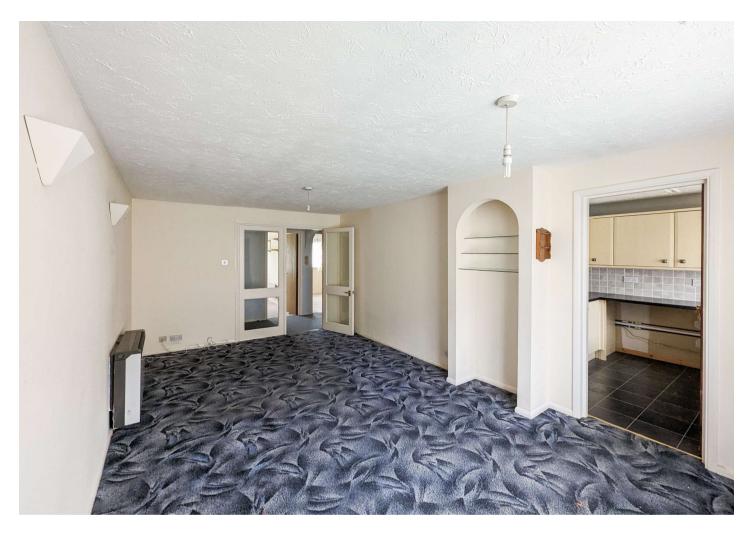

#### **Interior**

**Entrance Hall:** 

**Living Room:** 5.56m x 3.2m (18'3" x 10'6")

**Kitchen:** 2.5m x 2.3m (8'2" x 7'7")

**Bedroom 1**: 3.38m x 2.57m (11'1" x 8'5")

**Dressing Room:** 2.3m x 1.47m (7'7" x 4'10")