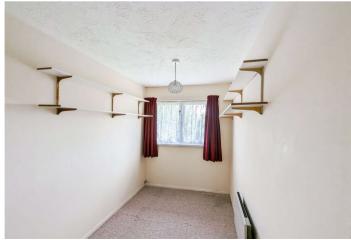

#### **Interior**

**Entrance Hall:** 

**Living Room:** 5.56m x 3.2m (18'3" x 10'6")

**Kitchen:** 2.5m x 2.3m (8'2" x 7'7")

**Bedroom 1**: 3.38m x 2.57m (11'1" x 8'5")

**Dressing Room:** 2.3m x 1.47m (7'7" x 4'10")