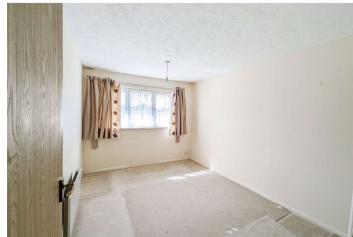

#### **Interior**

**Entrance Hall:** 

**Living Room:** 5.56m x 3.2m (18'3" x 10'6")

**Kitchen:** 2.5m x 2.3m (8'2" x 7'7")

**Bedroom 1**: 3.38m x 2.57m (11'1" x 8'5")

**Dressing Room:** 2.3m x 1.47m (7'7" x 4'10")