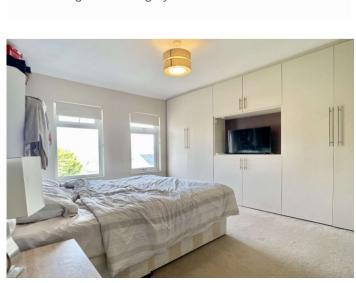

**Drying Room:** Double glazed window to front. Clothes rail. Tiled walls. Wood flooring.

**Bedroom:** Two double glazed windows to front. Electric heater. Built in wardrobes. Carpet.