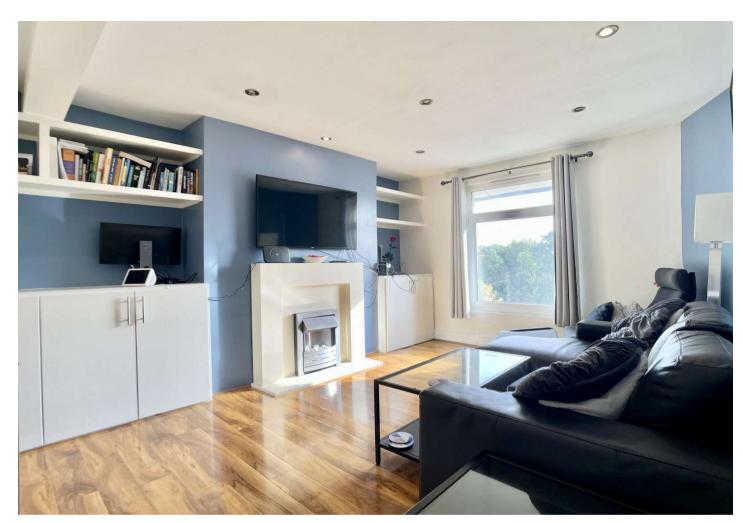

#### **Interior**

**Entrance Hall:** Hardwood entrance door. Entry phone. Cupboard. Storage cupboard.

**Lounge:** Double glazed window to rear. Spotlights. Electric fire. Storage cupboard. Wood effect flooring.