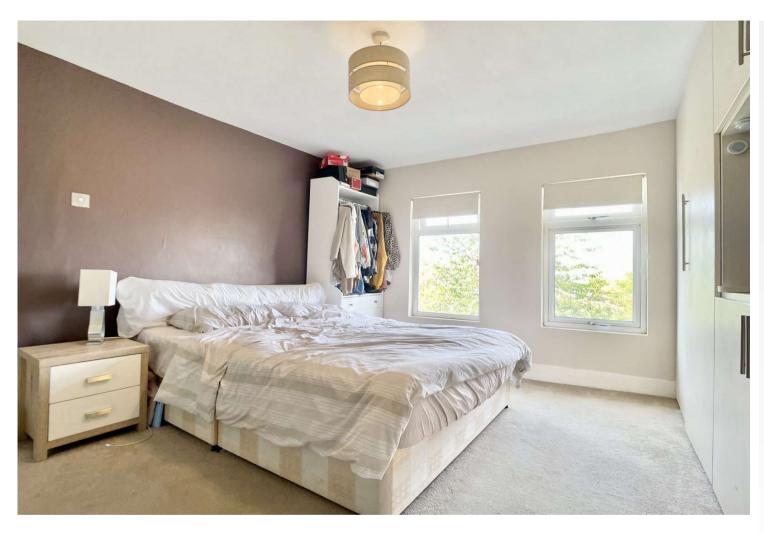

**Drying Room:** Double glazed window to front. Clothes rail. Tiled walls. Wood flooring.

**Bedroom:** Two double glazed windows to front. Electric heater. Built in wardrobes. Carpet.