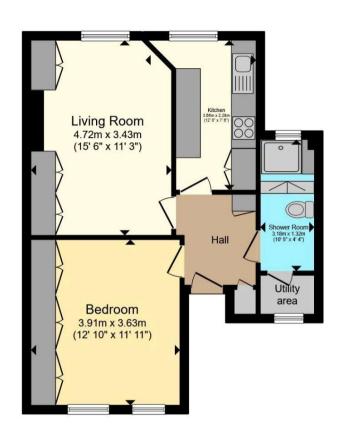

#### **Interior**

**Entrance Hall:** Hardwood entrance door. Entry phone. Cupboard. Storage cupboard.

**Lounge:** Double glazed window to rear. Spotlights. Electric fire. Storage cupboard. Wood effect flooring.

**Kitchen:** Double glazed window to rear. Matching range of wall and base units. Stainless steel sink unit. Plumbing for washing machine. Stainless steel cooker hood. Four ring electric hob. Stainless steel electric oven. Built in fridge freezer. Breakfast bar. Tiled splash backs. Tiled floor.

**Drying Room:** Double glazed window to front. Clothes rail. Tiled walls. Wood flooring.

**Bedroom:** Two double glazed windows to front. Electric heater. Built in wardrobes. Carpet.