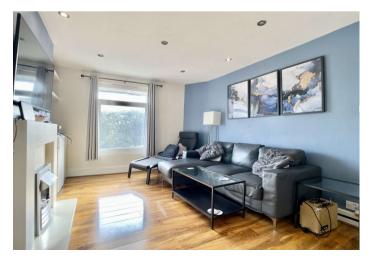

#### **Interior**

**Entrance Hall:** Hardwood entrance door. Entry phone. Cupboard. Storage cupboard.

**Lounge:** Double glazed window to rear. Spotlights. Electric fire. Storage cupboard. Wood effect flooring.