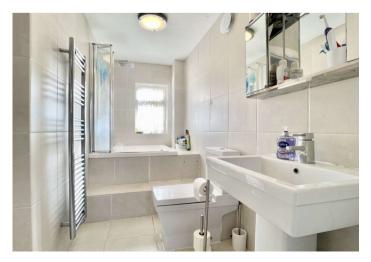

**Bathroom:** Frosted glazed window to rear. Extractor fan. Tiled walls. Sunken shower with shower screen. Low level WC. Pedestal wash hand basin. Low level WC. Electric heated towel rail. Tiled floor. Shaver point.