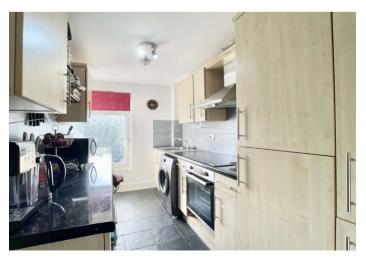

**Kitchen:** Double glazed window to rear. Matching range of wall and base units. Stainless steel sink unit. Plumbing for washing machine. Stainless steel cooker hood. Four ring electric hob. Stainless steel electric oven. Built in fridge freezer. Breakfast bar. Tiled splash backs. Tiled floor.