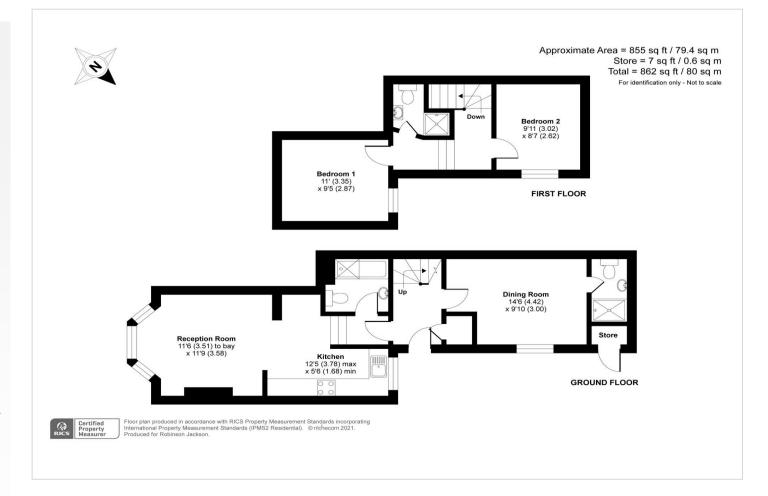

#### **Interior**

**Gated Communal Entrance** 

Entrance Hall Built in cupboard, wood flooring, radiator

Lounge Double glazed window to front, wood flooring, radiator

**Kitchen** Double glazed window to rear, range of wall and base units, bamboo work surface, stainless steel sink unit with drainer, integrated oven, hob and extractor, integrated fridge/freezer, washing machine and dishwasher, wood flooring

**Bathroom** Panelled bath, built in gas shower, wall mounted wash hand basin, low flush WC, tiled flooring, heated towel rail

**Master Bedroom** Double glazed window to side, wood flooring, radiator, door leading to:

**Ensuite Shower** Walk in shower cubicle, low flush WC, tiled flooring, heated towel rail

Bedroom Two Double glazed window to rear, carpet, radiator

Bedroom Three Double glazed window to side, carpet, radiator

**Shower Room** Walk in shower cubicle, tiled flooring, heated towel rail

### **Exterior**

Off street parking

Gated complex

Private courtyard