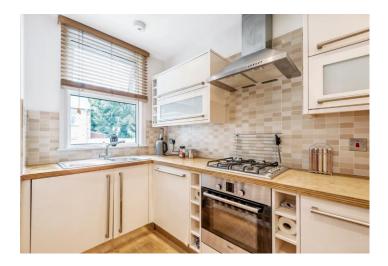

#### **Interior**

**Gated Communal Entrance** 

Entrance Hall Built in cupboard, wood flooring, radiator

Lounge Double glazed window to front, wood flooring, radiator

**Kitchen** Double glazed window to rear, range of wall and base units, bamboo work surface, stainless steel sink unit with drainer, integrated oven, hob and extractor, integrated fridge/freezer, washing machine and dishwasher, wood flooring