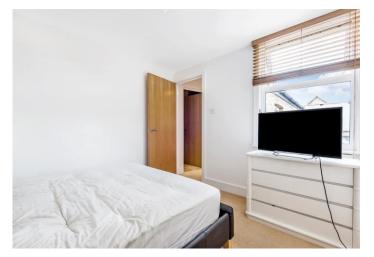

**Bathroom** Panelled bath, built in gas shower, wall mounted wash hand basin, low flush WC, tiled flooring, heated towel rail

**Master Bedroom** Double glazed window to side, wood flooring, radiator, door leading to: