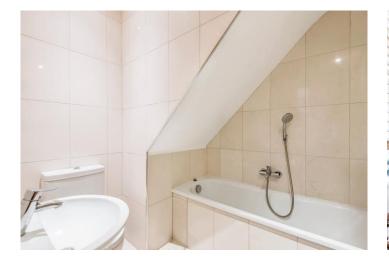

**Bathroom** Panelled bath, built in gas shower, wall mounted wash hand basin, low flush WC, tiled flooring, heated towel rail

**Master Bedroom** Double glazed window to side, wood flooring, radiator, door leading to:

**Ensuite Shower** Walk in shower cubicle, low flush WC, tiled flooring, heated towel rail

Bedroom Two Double glazed window to rear, carpet, radiator

Bedroom Three Double glazed window to side, carpet, radiator

**Shower Room** Walk in shower cubicle, tiled flooring, heated towel rail