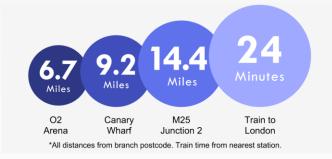

## **Property Features**

- Three Double Bedrooms
- Modern Purpose-Built Maisonette
- Chain Free
- Open Plan Lounge
- Leasehold
- Ground Floor
- Split Level
- Off Street Parking and Private Courtyard
- Three bathrooms
- Ideally located for Kent House and Clock House Station, local independent shops, eateries and bars, Cator Park and Churchfield Recreation Grounds

Split Level

Three bathrooms

Entry Phone

Integrated Appliances

**High Specification** 

Ideal for Kent House and Clock House Station, local independent shops, eateries and bars, Cator Park and Churchfields Recreation Ground