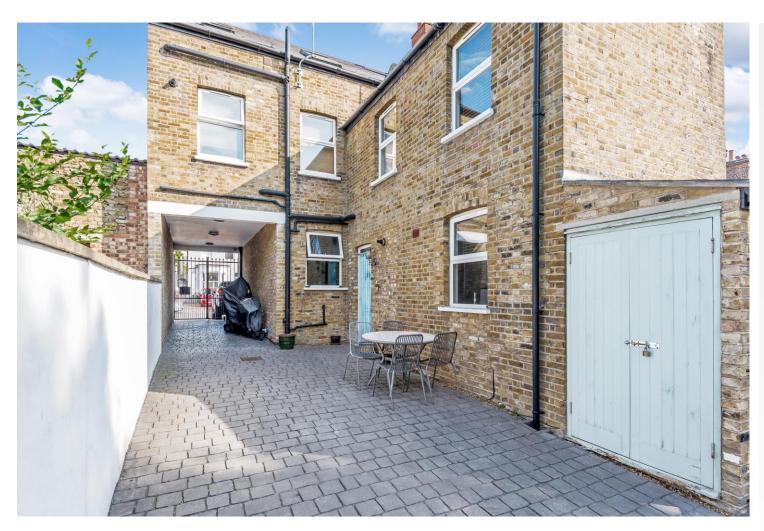

### **Exterior**

Off street parking

Gated complex

Private courtyard

## **Property Features**

- Three Double Bedrooms
- Modern Purpose-Built Maisonette
- Chain Free
- Open Plan Lounge
- Leasehold
- Ground Floor
- Split Level
- Off Street Parking and Private Courtyard
- Three bathrooms
- Ideally located for Kent House and Clock House Station, local independent shops, eateries and bars, Cator Park and Churchfield Recreation Grounds

#### **Interior**

**Gated Communal Entrance** 

Entrance Hall Built in cupboard, wood flooring, radiator

Lounge Double glazed window to front, wood flooring, radiator

**Kitchen** Double glazed window to rear, range of wall and base units, bamboo work surface, stainless steel sink unit with drainer, integrated oven, hob and extractor, integrated fridge/freezer, washing machine and dishwasher, wood flooring