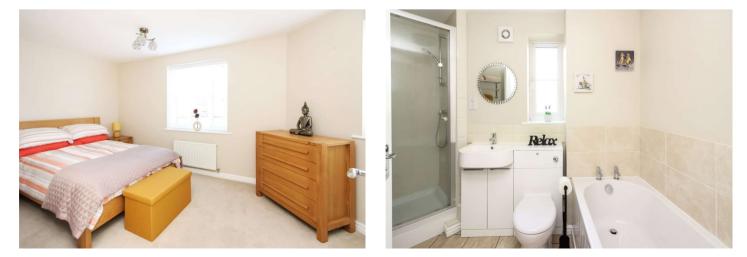

### Interior

Living Room: 4.6m x 3.05m (15'1" x 10') Dining Room: 3m x 3.7m (9'10" x 12'2") Kitchen: 3.56m x 2.57m (11'8" x 8'5") Bedroom 1: 2.64m x 5.13m (8'8" x 16'10") Bedroom 2: 2.72m x 4.04m (8'11" x 13'3") Bathroom: