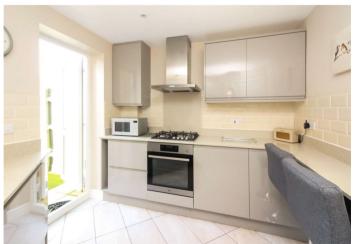

### Interior

Living Room: 4.6m x 3.05m (15'1" x 10') Dining Room: 3m x 3.7m (9'10" x 12'2") Kitchen: 3.56m x 2.57m (11'8" x 8'5") Bedroom 1: 2.64m x 5.13m (8'8" x 16'10") Bedroom 2: 2.72m x 4.04m (8'11" x 13'3") Bathroom: