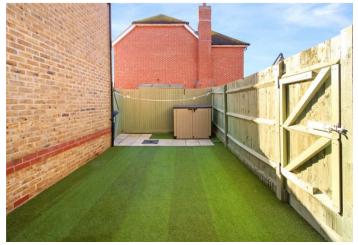

## Exterior

Allocated parking next to the property.

Private garden with paved patio area and artificial laid lawn.