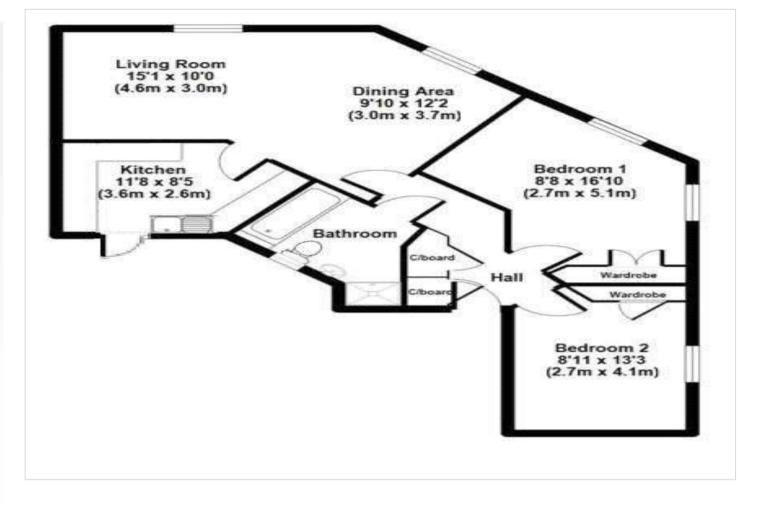

### Interior

Living Room: 4.6m x 3.05m (15'1" x 10') Dining Room: 3m x 3.7m (9'10" x 12'2") Kitchen: 3.56m x 2.57m (11'8" x 8'5") Bedroom 1: 2.64m x 5.13m (8'8" x 16'10") Bedroom 2: 2.72m x 4.04m (8'11" x 13'3") Bathroom: