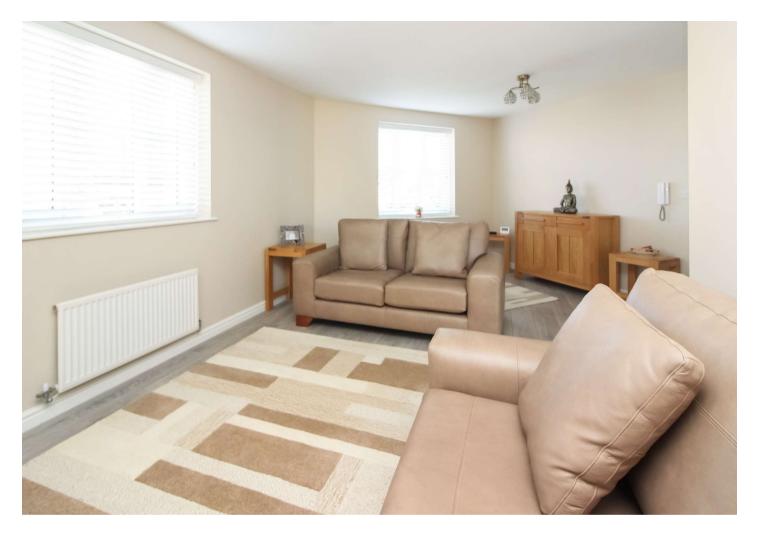

### Interior

Living Room: 4.6m x 3.05m (15'1" x 10') Dining Room: 3m x 3.7m (9'10" x 12'2") Kitchen: 3.56m x 2.57m (11'8" x 8'5") Bedroom 1: 2.64m x 5.13m (8'8" x 16'10") Bedroom 2: 2.72m x 4.04m (8'11" x 13'3") Bathroom: