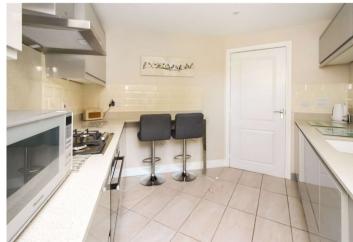

### Interior

Living Room: 4.6m x 3.05m (15'1" x 10') Dining Room: 3m x 3.7m (9'10" x 12'2") Kitchen: 3.56m x 2.57m (11'8" x 8'5") Bedroom 1: 2.64m x 5.13m (8'8" x 16'10") Bedroom 2: 2.72m x 4.04m (8'11" x 13'3") Bathroom: