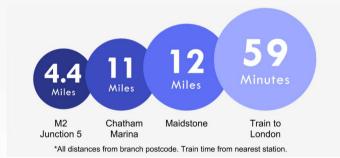

Ringlet Grove | Iwade, Sittingbourne, ME9 8XE

 2
 1
 Asking Price £230,000



# Ringlet Grove, Iwade

Immaculate two bedroom ground floor apartment with parking and private garden!

# **Property Features**

- Council Tax: B
- EPC Rating: B
- Great Location
- Parking
- Private Garden
- Two Bedrooms
- Excellent Presentation
- Share of Freehold









### Interior

Living Room: 4.6m x 3.05m (15'1" x 10') Dining Room: 3m x 3.7m (9'10" x 12'2") Kitchen: 3.56m x 2.57m (11'8" x 8'5") Bedroom 1: 2.64m x 5.13m (8'8" x 16'10") Bedroom 2: 2.72m x 4.04m (8'11" x 13'3") Bathroom:

## Exterior

Allocated parking next to the property.

Private garden with paved patio area and artificial laid lawn.







### **Property Location**

Ringlet Grove, Iwade, Sittingbourne, ME9 8XE





#### FOR MORE INFORMATION CONTACT US TODAY.

#### 01795 479999

Robinson Michael & Jackson 38 West Street, Sittingbourne, Kent ME10 1AP sittingbourne@robinson-jackson.com

These particulars do not form part of an offer or contract and must not be relied upon as statements or representation of fact. Any areas, measurements, journey times or distances are approximate. The text, images, photographs and plans are for guidance only and are not necessarily comprehensive. It should not be assumed that the property has all necessary planning, building regulation or other consents and we have not tested any services, equipment or facilities. References to tenure are based on information supplied by the seller. Buyer should verify all information themselves by inspection or otherwise prior to a le