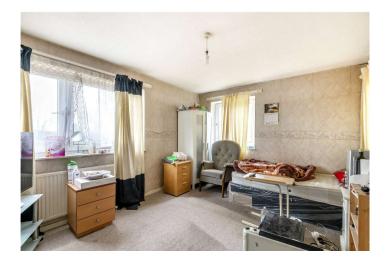

**Master Bedroom** Double glazed windows to side and rear, carpet, radiator

**Bedroom Two** Double glazed windows to side, carpet, radiator

**Bedroom Three** Double glazed windows to side, built in cupboard, carpet, radiator