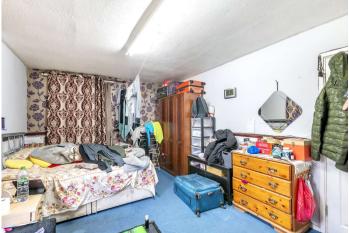

**Master Bedroom** Double glazed windows to side and rear, carpet, radiator

**Bedroom Two** Double glazed windows to side, carpet, radiator

**Bedroom Three** Double glazed windows to side, built in cupboard, carpet, radiator