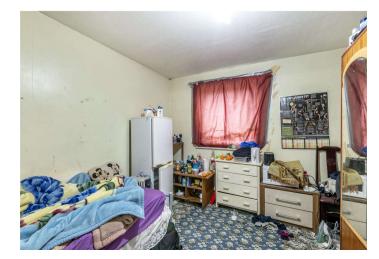

**Master Bedroom** Double glazed windows to side and rear, carpet, radiator

**Bedroom Two** Double glazed windows to side, carpet, radiator

**Bedroom Three** Double glazed windows to side, built in cupboard, carpet, radiator