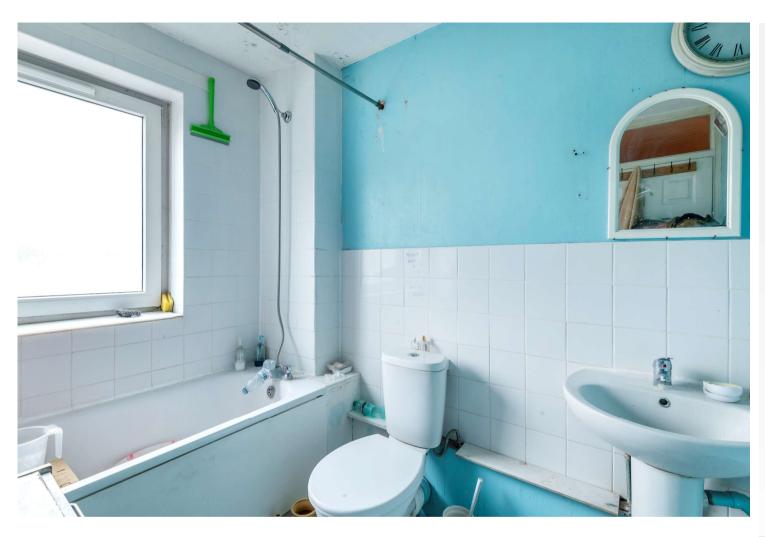

**Bathroom** Double glazed windows, panelled bath, built in electric shower, wash hand basin, vinyl flooring

Separate WC Low flush wc, vinyl flooring