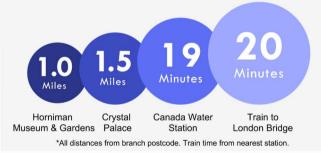

rear, carpet, radiator

**Kitchen** Double glazed windows to rear, range of wall and base units, laminate work surgace, stainless steel sink and drainer, oven, fridge freezer, plumbed for washing machine, vinyl flooring, radiator

**Master Bedroom** Double glazed windows to side and rear, carpet, radiator

**Bedroom Two** Double glazed windows to side, carpet, radiator

**Bedroom Three** Double glazed windows to side, built in cupboard, carpet, radiator

**Bathroom** Double glazed windows, panelled bath, built in electric shower, wash hand basin, vinyl flooring

Separate WC Low flush wc, vinyl flooring

### To be advised Information

Time remaining on lease: Not Available

Ground Rent: Not Available Service Charge: Not Available









# **Property Location**

Westwood Hill, SE26 6NY





## **Additional Information**

Double glazing

Central heating

Chain free

Leasehold

Split level

In need of TLC

Fantastic potential

Ideal for Sydenham Station

Conveniently located for local high street shops and amenities, Crystal Palace Park and Sydenham Hill Wood & Cox 's Walk



These particulars do not form part of an offer or contract and must not be relied upon as statements or representation of fact. Any areas, measurements, journey times or distances are approximate. The text, images, photographs and plans are for guidance only and are not necessarily comprehensive. It should not be assumed that the property has all necessary planning, building regulation or other consents and we have not tested any services, equipment or facilities. References to tenure are based on inform