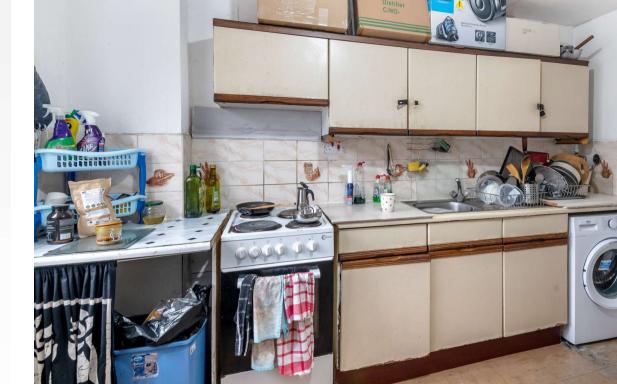

#### Communal Entrance

Entrance Hall Built in cupboard, vinyl flooring, radiator

Lounge Double glazed windows to side and rear, carpet, radiator

**Kitchen** Double glazed windows to rear, range of wall and base units, laminate work surgace, stainless steel sink and drainer, oven, fridge freezer, plumbed for washing machine, vinyl flooring, radiator