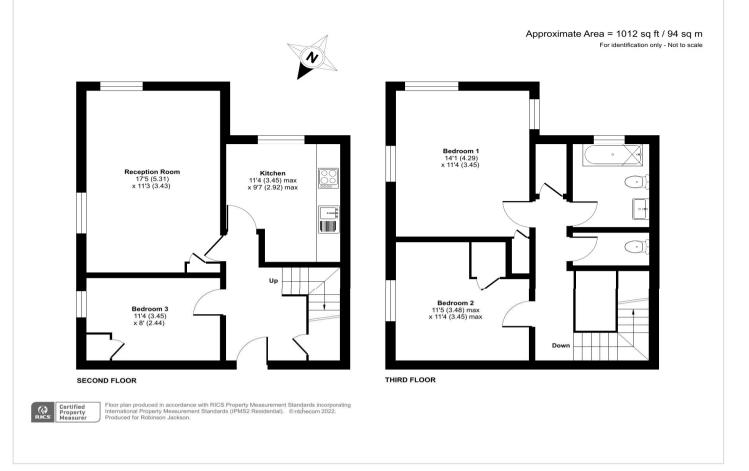

#### Communal Entrance

Entrance Hall Built in cupboard, vinyl flooring, radiator

Lounge Double glazed windows to side and rear, carpet, radiator

**Kitchen** Double glazed windows to rear, range of wall and base units, laminate work surgace, stainless steel sink and drainer, oven, fridge freezer, plumbed for washing machine, vinyl flooring, radiator

**Master Bedroom** Double glazed windows to side and rear, carpet, radiator

**Bedroom Two** Double glazed windows to side, carpet, radiator

**Bedroom Three** Double glazed windows to side, built in cupboard, carpet, radiator

**Bathroom** Double glazed windows, panelled bath, built in electric shower, wash hand basin, vinyl flooring

Separate WC Low flush wc, vinyl flooring