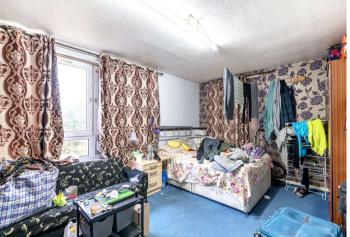

**Master Bedroom** Double glazed windows to side and rear, carpet, radiator

**Bedroom Two** Double glazed windows to side, carpet, radiator

**Bedroom Three** Double glazed windows to side, built in cupboard, carpet, radiator