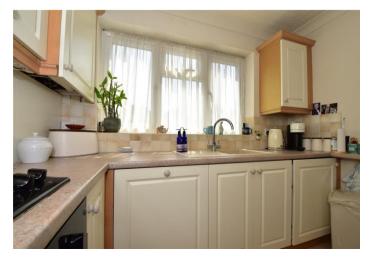

**Kitchen** 2.74m x 2.67m (9' x 8'9") Double glazed window to front. Range of matching wall and base cabinets with countertop over with sink inset. Space for washing machine and fridge/freezer. Neat space saving breakfast bar.