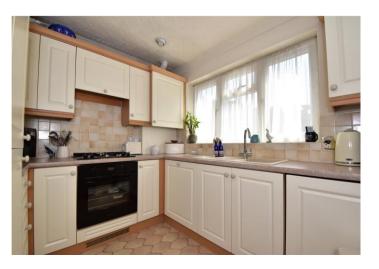

**Kitchen** 2.74m x 2.67m (9' x 8'9") Double glazed window to front. Range of matching wall and base cabinets with countertop over with sink inset. Space for washing machine and fridge/freezer. Neat space saving breakfast bar.