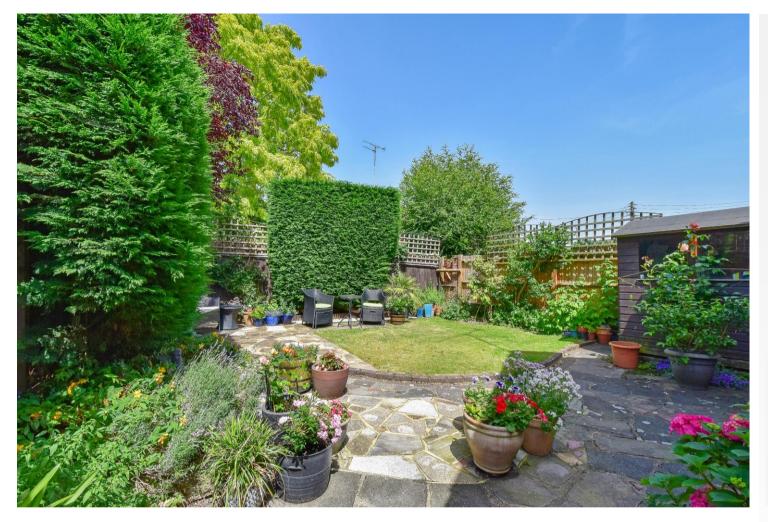

#### Exterior

**Rear Garden** Offering a secluded space with real grass lawn, choice of patios and secure side access.

Driveway Providing off street parking for several vehicles.