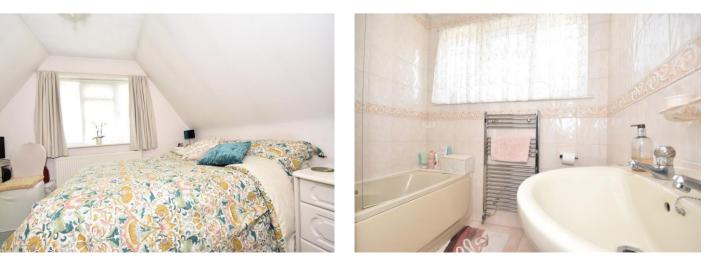

**Bedroom One** 3.2m x 2.92m (10'6" x 9'7") Double lazed window to rear. Integrated wardrobes. radiator.

**Bedroom Two** 3.4m x 2.5m (11'2" x 8'2") Double glazed window to front. Radiator.

**Bathroom** Opaque double glazed window to side. Enclosed panelled bath. Wash basin. Low level wc. Radiator.