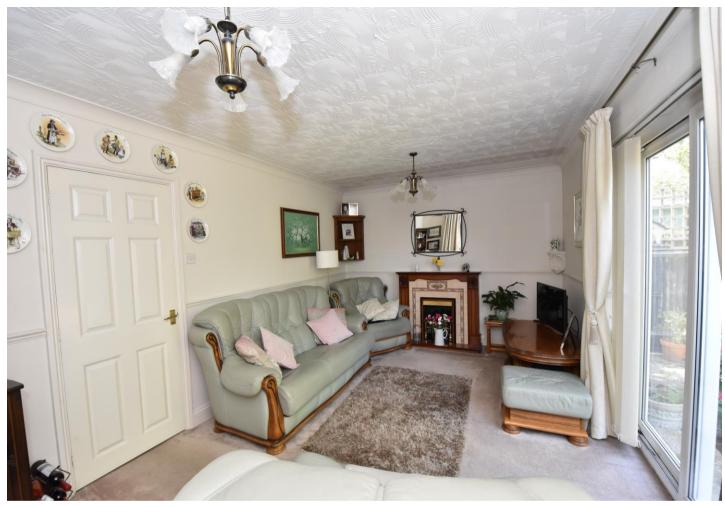

#### Interior

**Entrance Hall** Entered via double glazed door providing access to reception room, dining room/bedroom three, kitchen and turned stairs to first floor.

**Reception Room** 5.49m x 3.2m (18' x 10'6") Double glazed patio doors to garden. Radiator.