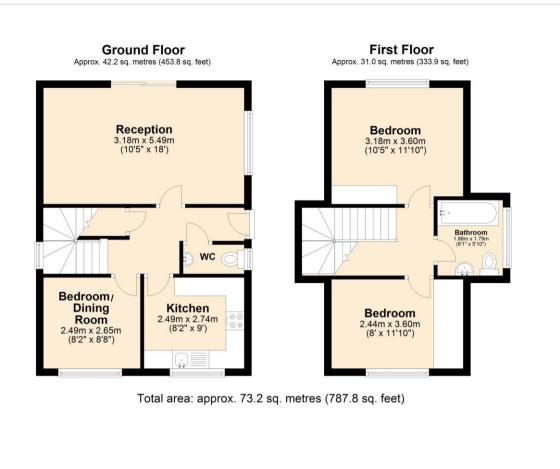

#### Interior

**Entrance Hall** Entered via double glazed door providing access to reception room, dining room/bedroom three, kitchen and turned stairs to first floor.

**Reception Room** 5.49m x 3.2m (18' x 10'6") Double glazed patio doors to garden. Radiator.

**Kitchen** 2.74m x 2.67m (9' x 8'9") Double glazed window to front. Range of matching wall and base cabinets with countertop over with sink inset. Space for washing machine and fridge/freezer. Neat space saving breakfast bar.

**Dining Room/Bedroom Three** 2.67m x 2.5m (8'9" x 8'2") Double glazed window to front. Radiator.

**Cloakroom** Double glazed window to side. Low level wc. Wash basin.

**First Floor Landing** Providing access to bedrooms, bathroom and small loft space.

**Bedroom One** 3.2m x 2.92m (10'6" x 9'7") Double lazed window to rear. Integrated wardrobes. radiator.

**Bedroom Two** 3.4m x 2.5m (11'2" x 8'2") Double glazed window to front. Radiator.

**Bathroom** Opaque double glazed window to side. Enclosed panelled bath. Wash basin. Low level wc. Radiator.