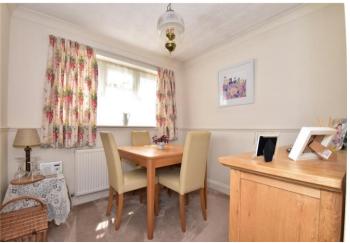

**Dining Room/Bedroom Three** 2.67m x 2.5m (8'9" x 8'2") Double glazed window to front. Radiator.

**Cloakroom** Double glazed window to side. Low level wc. Wash basin.

**First Floor Landing** Providing access to bedrooms, bathroom and small loft space.