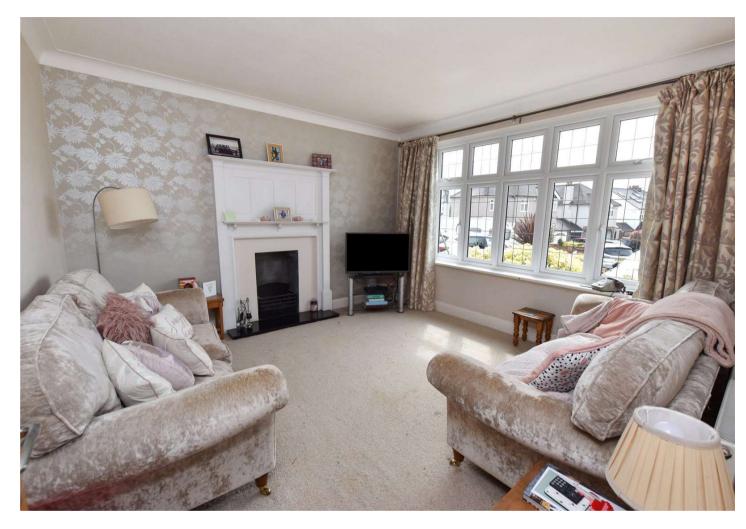

#### Interior

**Lounge** 4.11m x 3.96m (13'6" x 13')

**Dining Room** 3.94m x 3.33m (12'11" x 10'11")

**Sitting Room** 6.17m x 2.77m (20'3" x 9'1")

**Kitchen** 3.5m x 3.33m (11'6" x 10'11")

**Utility Room** 2.74m x 1.83m (9' x 6')