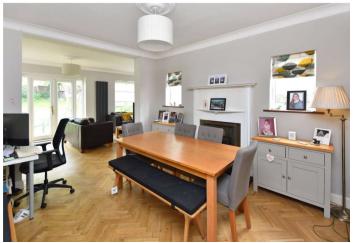

#### Interior

**Lounge** 4.11m x 3.96m (13'6" x 13')

**Dining Room** 3.94m x 3.33m (12'11" x 10'11")

**Sitting Room** 6.17m x 2.77m (20'3" x 9'1")

**Kitchen** 3.5m x 3.33m (11'6" x 10'11")

**Utility Room** 2.74m x 1.83m (9' x 6')