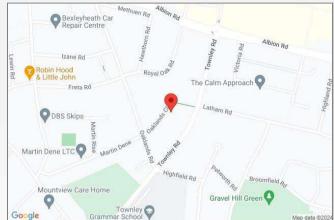

m Detached House
- Quiet Cul-de-Sac
- Huge Potential
- Desirable Location
- Rear Garden 80ft X 70ft









#### Interior

**Lounge** 4.11m x 3.96m (13'6" x 13')

**Dining Room** 3.94m x 3.33m (12'11" x 10'11")

**Sitting Room** 6.17m x 2.77m (20'3" x 9'1")

**Kitchen** 3.5m x 3.33m (11'6" x 10'11")

**Utility Room** 2.74m x 1.83m (9' x 6')

**Downstairs WC** 

Landing

**Bedroom 1** 4.01m x 3.4m (13'2" x 11'2")

Bedroom 2

**Bedroom 2** 4.01m x 3.7m (13'2" x 12'2")

**Bedroom 3** 3.28m x 3m (10'9" x 9'10")

Ensuite Bathroom 1.83mx1.22m (6'x4')

**Bedroom 4** 2.64m x 2.44m (8'8" x 8')

**Bathroom** 2.1m x 1.65m (6'11" x 5'5")

**Garage** 5.1m x 2.77m (16'9" x 9'1")

#### **Exterior**

Garden

Garage

Driveway









### **Property Location**

Oaklands Close, Bexleyheath, Kent, DA6 7AP