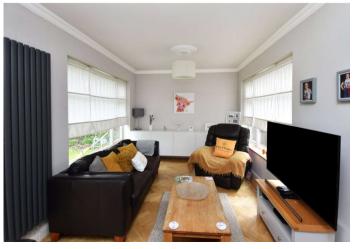

#### Interior

**Lounge** 4.11m x 3.96m (13'6" x 13')

**Dining Room** 3.94m x 3.33m (12'11" x 10'11")

**Sitting Room** 6.17m x 2.77m (20'3" x 9'1")

**Kitchen** 3.5m x 3.33m (11'6" x 10'11")

**Utility Room** 2.74m x 1.83m (9' x 6')