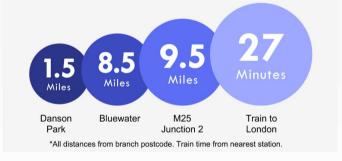

Detached House
- Quiet Cul-de-Sac
- Huge Potential
- Desirable Location
- Rear Garden 80ft X 70ft









#### Interior

**Lounge** 4.11m x 3.96m (13'6" x 13')

**Dining Room** 3.94m x 3.33m (12'11" x 10'11")

**Sitting Room** 6.17m x 2.77m (20'3" x 9'1")

**Kitchen** 3.5m x 3.33m (11'6" x 10'11")

**Utility Room** 2.74m x 1.83m (9' x 6')

**Downstairs WC** 

Landing

**Bedroom 1** 4.01m x 3.4m (13'2" x 11'2")

Bedroom 2

**Bedroom 2** 4.01m x 3.7m (13'2" x 12'2")

**Bedroom 3** 3.28m x 3m (10'9" x 9'10")

Ensuite Bathroom 1.83mx1.22m (6'x4')

**Bedroom 4** 2.64m x 2.44m (8'8" x 8')

**Bathroom** 2.1m x 1.65m (6'11" x 5'5")

**Garage** 5.1m x 2.77m (16'9" x 9'1")

#### **Exterior**

Garden

Garage

Driveway









### **Property Location**

Oaklands Close, Bexleyheath, Kent, DA6 7AP