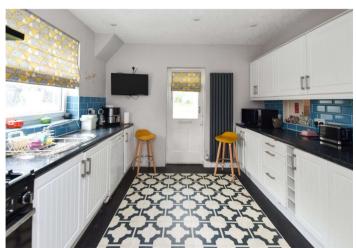

#### Interior

**Lounge** 4.11m x 3.96m (13'6" x 13')

**Dining Room** 3.94m x 3.33m (12'11" x 10'11")

**Sitting Room** 6.17m x 2.77m (20'3" x 9'1")

**Kitchen** 3.5m x 3.33m (11'6" x 10'11")

**Utility Room** 2.74m x 1.83m (9' x 6')