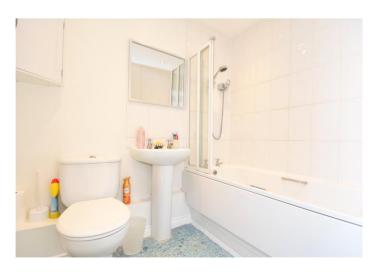

**Bedroom One** 3.43m x 3.07m (11'3" x 10'1") Double glazed window to rear. Radiator. Access to private ensuite bathroom.

En Suite Bathroom  $2.03 \text{m} \times 1.68 \text{m}$  (6'8"  $\times 5'6$ ") Offering an enclosed panelled bath. Wash basin. Low level wc. Heated towel rail.