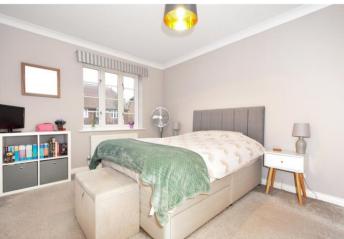

**Bedroom One** 3.43m x 3.07m (11'3" x 10'1") Double glazed window to rear. Radiator. Access to private ensuite bathroom.

En Suite Bathroom  $2.03 \text{m} \times 1.68 \text{m}$  (6'8"  $\times 5'6$ ") Offering an enclosed panelled bath. Wash basin. Low level wc. Heated towel rail.