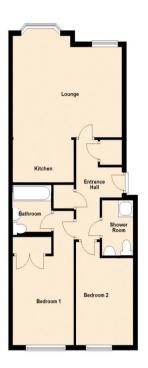

#### **Interior**

**Communal Entrance** Stairs to apartments. Access to communal garden.

**Entrance Hall** Entrance door. Secure entry phone system. Storage cupboard. Cupboard housing boiler and hot water cylinder. Access to bedrooms, shower room and living room.

**Reception Room**  $4.9 \text{m} \times 3.48 \text{m} (16'1" \times 11'5")$  Double glazed bow window and flat window to front. Radiator.

**Kitchen Area** Open plan to living room. Offering a range of matching wall and base cabinets with countertop over. Inset sink, hob and oven. Integrated dishwasher. Space for washing machine. Integrated fridge/freezer.

**Bedroom One** 3.43m x 3.07m (11'3" x 10'1") Double glazed window to rear. Radiator. Access to private ensuite bathroom.

En Suite Bathroom  $2.03 \text{m} \times 1.68 \text{m}$  (6'8"  $\times 5'6$ ") Offering an enclosed panelled bath. Wash basin. Low level wc. Heated towel rail.

**Bedroom Two** 3.48m x 3.02m (11'5" x 9'11") Double Glazed window to rear. Radiator. Fitted storage.

**Shower Room** 2.13m x 1.75m (7' x 5'9") Enclosed cubicle shower. Wash basin. Low level wc. Heated towel rail.

#### **Exterior**

Communal Gardens Offering a grass area. Bike Store. Refuse area.

Residents Parking

Under Cover Carport Parking Space.