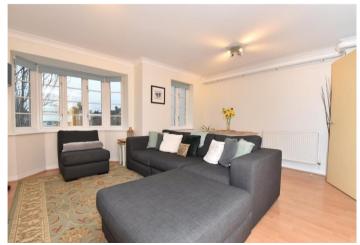

**Reception Room**  $4.9 \text{m} \times 3.48 \text{m} (16'1" \times 11'5")$  Double glazed bow window and flat window to front. Radiator.

**Kitchen Area** Open plan to living room. Offering a range of matching wall and base cabinets with countertop over. Inset sink, hob and oven. Integrated dishwasher. Space for washing machine. Integrated fridge/freezer.