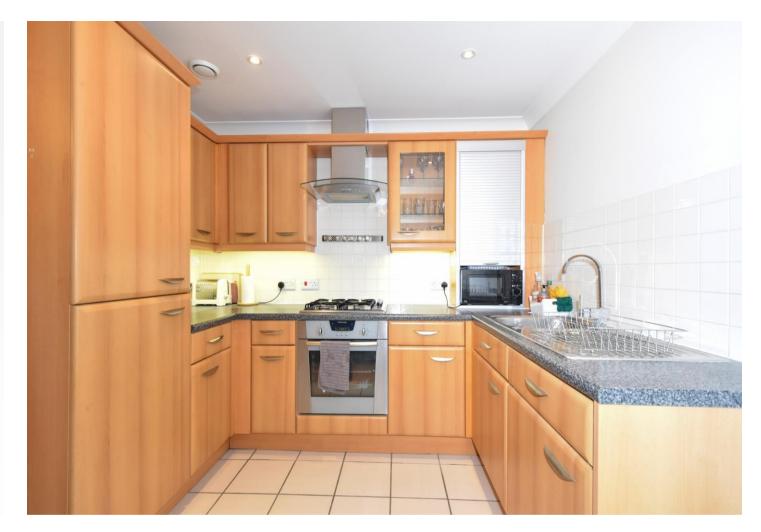

**Reception Room**  $4.9 \text{m} \times 3.48 \text{m} (16'1" \times 11'5")$  Double glazed bow window and flat window to front. Radiator.

**Kitchen Area** Open plan to living room. Offering a range of matching wall and base cabinets with countertop over. Inset sink, hob and oven. Integrated dishwasher. Space for washing machine. Integrated fridge/freezer.