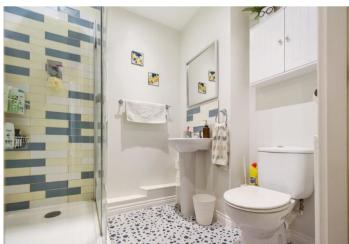

**Bedroom Two** 3.48m x 3.02m (11'5" x 9'11") Double Glazed window to rear. Radiator. Fitted storage.

**Shower Room** 2.13m x 1.75m (7' x 5'9") Enclosed cubicle shower. Wash basin. Low level wc. Heated towel rail.