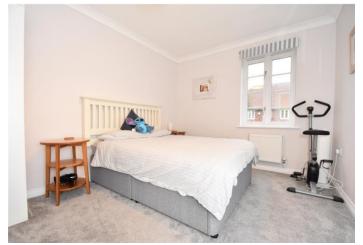

**Bedroom One** 3.43m x 3.07m (11'3" x 10'1") Double glazed window to rear. Radiator. Access to private ensuite bathroom.

En Suite Bathroom  $2.03 \text{m} \times 1.68 \text{m}$  (6'8"  $\times 5'6$ ") Offering an enclosed panelled bath. Wash basin. Low level wc. Heated towel rail.

**Bedroom Two** 3.48m x 3.02m (11'5" x 9'11") Double Glazed window to rear. Radiator. Fitted storage.

**Shower Room** 2.13m x 1.75m (7' x 5'9") Enclosed cubicle shower. Wash basin. Low level wc. Heated towel rail.