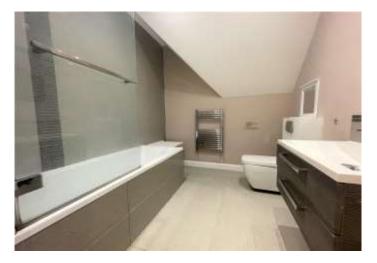

**Bedroom 2:** 4m (13'1")(narrowing to 2.72m (8'11") x 2.82m (9'3") Double glazed window, built in wardrobe, wood style laminate flooring and velux window.

**Bathroom:** Fitted with a three piece suite comprising of wall mounted wash hand basin, low level wc, tile sided bath with shower over and glass shower screen. Chrome style heated towel rail, part tiled walls and tiled flooring.