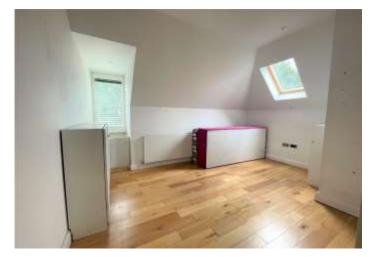

**Bedroom 2:** 4m (13'1")(narrowing to 2.72m (8'11") x 2.82m (9'3") Double glazed window, built in wardrobe, wood style laminate flooring and velux window.

**Bathroom:** Fitted with a three piece suite comprising of wall mounted wash hand basin, low level wc, tile sided bath with shower over and glass shower screen. Chrome style heated towel rail, part tiled walls and tiled flooring.