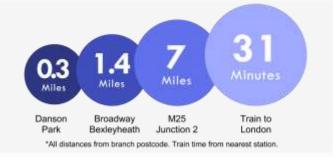

ndow, shutter style blinds, built in wardrobe and wood style laminate flooring.

**En Suite Shower Room:** Fitted with a three piece suite comprising of wash hand basin, low level wc and separate walk in shower cubicle. Part tiled walls and tiled flooring.

**Bedroom 2:** 4m (13'1")(narrowing to 2.72m (8'11") x 2.82m (9'3") Double glazed window, built in wardrobe, wood style laminate flooring and velux window.

**Bathroom:** Fitted with a three piece suite comprising of wall mounted wash hand basin, low level wc, tile sided bath with shower over and glass shower screen. Chrome style heated towel rail, part tiled walls and tiled flooring.

#### **Exterior**

Parking: Allocated parking space.

**Communal Garden** 









## **Property Location**

Wickham Street, Welling, Kent, DA16 3DA





#### **Leasehold Information**

Original Lease: Approximately 125 years from 21/08/2015

**Unexpired Lease:** Approximately 117 years

Current Ground Rent: Approximately £250 p.a.

Next Ground Rent Review: 31/08/2040

Current Service Charge: Approximately £900 p.a.

Please note these charges may be subject to reviews and should be

verified by your solicitor.

#### **Additional Information**

Please note there is a restriction on the parking of commercial vehicles, caravans or boats.

Please note the seller has advised us that there is a clause in the lease which prevents you from keeping pets in the property.

If you are interested in this property, please refer to your mortgage lenders criteria in respect to properties with balconies and cladding to ensure suitability for lending purpo