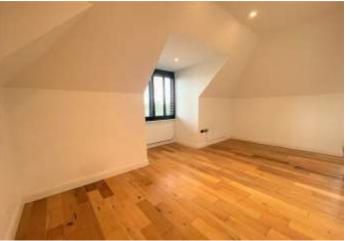

**Bedroom 2:** 4m (13'1")(narrowing to 2.72m (8'11") x 2.82m (9'3") Double glazed window, built in wardrobe, wood style laminate flooring and velux window.

**Bathroom:** Fitted with a three piece suite comprising of wall mounted wash hand basin, low level wc, tile sided bath with shower over and glass shower screen. Chrome style heated towel rail, part tiled walls and tiled flooring.