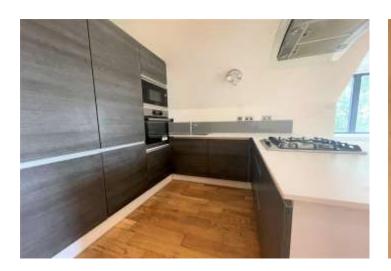

#### **Interior**

Communal Entrance Video entryphone system and lift.

**Entrance Hall:** Video entry phone, built in cupboard and wood style laminate flooring.

Kitchen/Living Room: 6.1m (20')(narrowing to 3.6m (11'10") x 6.1m (20')(extending to 7.06m (23'2") Fitted with a modern range of wall and base units with contrasting work surfaces. Integrated oven, hob and filter hood. Integrated dishwasher and fridge freezer. Double glazed window, shutter style blinds and wood style laminate flooring.