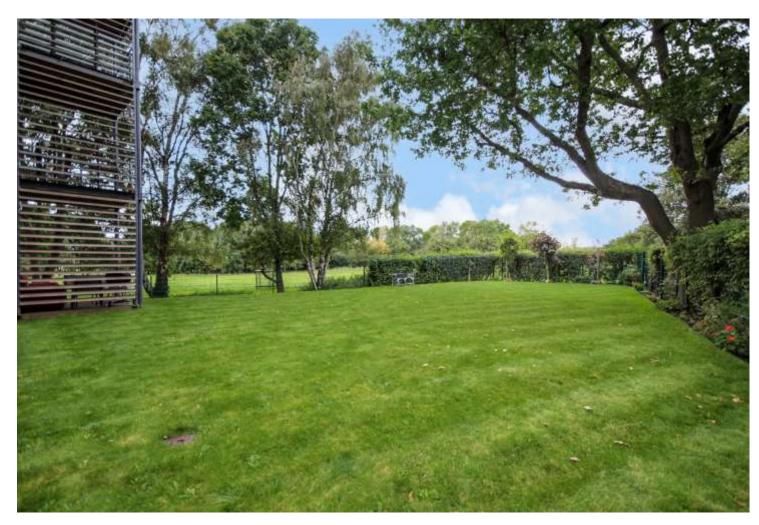

looring.

**Bedroom 1:** 4.75m x 3.02m (15'7" x 9'11") Double glazed window, shutter style blinds, built in wardrobe and wood style laminate flooring.

**En Suite Shower Room:** Fitted with a three piece suite comprising of wash hand basin, low level wc and separate walk in shower cubicle. Part tiled walls and tiled flooring.

**Bedroom 2:** 4m (13'1")(narrowing to 2.72m (8'11") x 2.82m (9'3") Double glazed window, built in wardrobe, wood style laminate flooring and velux window.

**Bathroom:** Fitted with a three piece suite comprising of wall mounted wash hand basin, low level wc, tile sided bath with shower over and glass shower screen. Chrome style heated towel rail, part tiled walls and tiled flooring.

#### **Exterior**

Parking: Allocated parking space.

**Communal Garden** 









## **Property Location**

Wickham Street, Welling, Kent, DA16 3DA





#### **Leasehold Information**

Original Lease: Approximately 125 years from 21/08/2015

**Unexpired Lease:** Approximately 117 years

Current Ground Rent: Approximately £250 p.a.

Next Ground Rent Review: 31/08/2040

Current Service Charge: Approximately £900 p.a.

Please note these charges may be subject to reviews and should be

verified by your solicitor.

#### **Additional Information**

Please note there is a restriction on the parking of commercial vehicles, caravans or boats.

Please note the seller has advised us that there is a clause in the lease which prevents you from keeping pets in the property.

If you are interested in this property, please refer to your mortgage lenders criteria in respect to propert