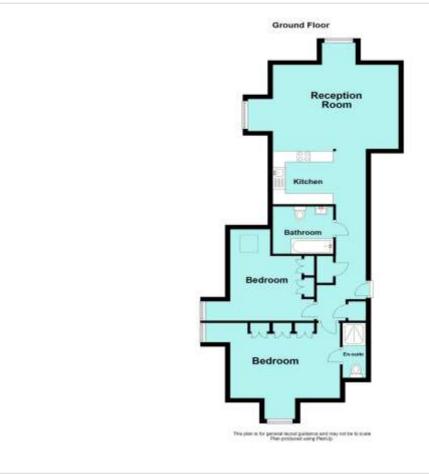

#### **Interior**

Communal Entrance Video entryphone system and lift.

**Entrance Hall:** Video entry phone, built in cupboard and wood style laminate flooring.

Kitchen/Living Room: 6.1m (20')(narrowing to 3.6m (11'10") x 6.1m (20')(extending to 7.06m (23'2") Fitted with a modern range of wall and base units with contrasting work surfaces. Integrated oven, hob and filter hood. Integrated dishwasher and fridge freezer. Double glazed window, shutter style blinds and wood style laminate flooring.

**Bedroom 1:** 4.75m x 3.02m (15'7" x 9'11") Double glazed window, shutter style blinds, built in wardrobe and wood style laminate flooring.

**En Suite Shower Room:** Fitted with a three piece suite comprising of wash hand basin, low level wc and separate walk in shower cubicle. Part tiled walls and tiled flooring.

**Bedroom 2:** 4m (13'1")(narrowing to 2.72m (8'11") x 2.82m (9'3") Double glazed window, built in wardrobe, wood style laminate flooring and velux window.

**Bathroom:** Fitted with a three piece suite comprising of wall mounted wash hand basin, low level wc, tile sided bath with shower over and glass shower screen. Chrome style heated towel rail, part tiled walls and tiled flooring.