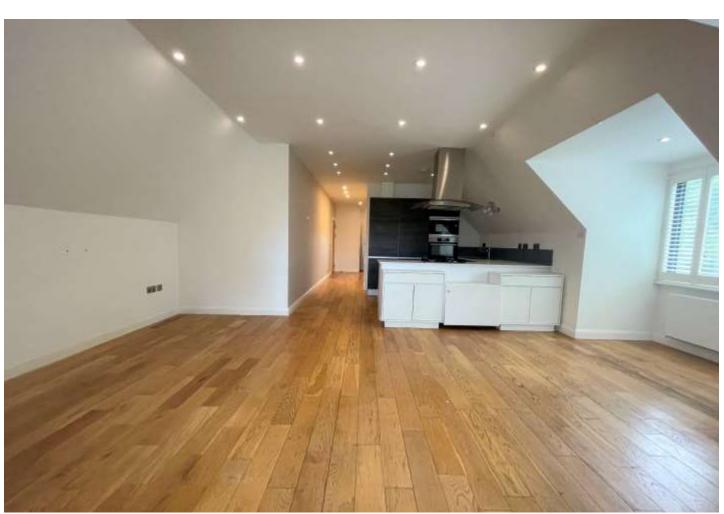

#### **Interior**

Communal Entrance Video entryphone system and lift.

**Entrance Hall:** Video entry phone, built in cupboard and wood style laminate flooring.

Kitchen/Living Room: 6.1m (20')(narrowing to 3.6m (11'10") x 6.1m (20')(extending to 7.06m (23'2") Fitted with a modern range of wall and base units with contrasting work surfaces. Integrated oven, hob and filter hood. Integrated dishwasher and fridge freezer. Double glazed window, shutter style blinds and wood style laminate flooring.