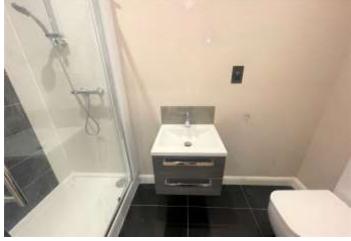

**Bedroom 1:** 4.75m x 3.02m (15'7" x 9'11") Double glazed window, shutter style blinds, built in wardrobe and wood style laminate flooring.

**En Suite Shower Room:** Fitted with a three piece suite comprising of wash hand basin, low level wc and separate walk in shower cubicle. Part tiled walls and tiled flooring.