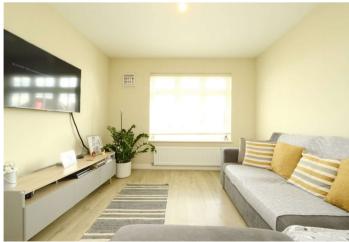

The open-plan layout seamlessly connects the living, dining, and kitchen areas, creating an inviting atmosphere. The modern kitchen is fully equipped with high-quality appliances and sleek finishes, making cooking a joy.

### **Interior**

Entrance Hall 4.9m x 3.1m (16'1" x 10'2")

**Lounge Area:** 4.6m x 3.2m (15'1" x 10'6") Two double glazed windows. Radiator. Laminate flooring.

**Kitchen/Diner** 4.14m x 3.3m (13'7" x 10'10") Double glazed window. Range of matching wall and base units with complimentary work surface over.