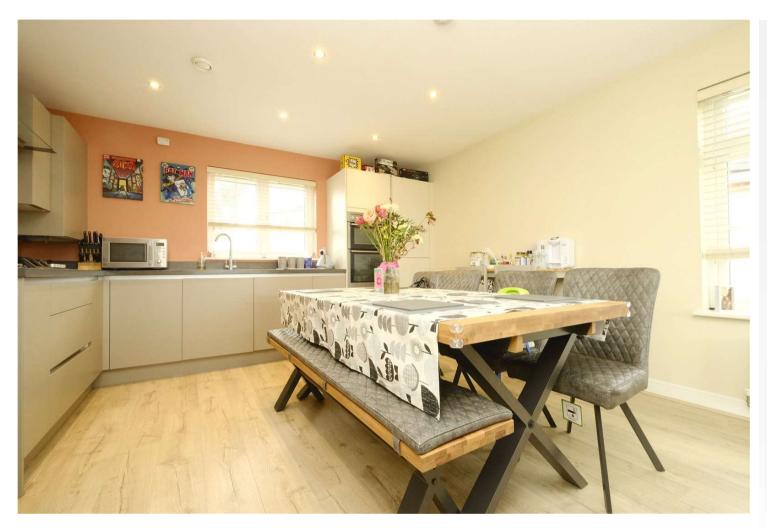

The open-plan layout seamlessly connects the living, dining, and kitchen areas, creating an inviting atmosphere. The modern kitchen is fully equipped with high-quality appliances and sleek finishes, making cooking a joy.

### **Interior**

Entrance Hall 4.9m x 3.1m (16'1" x 10'2")

**Lounge Area:** 4.6m x 3.2m (15'1" x 10'6") Two double glazed windows. Radiator. Laminate flooring.

**Kitchen/Diner** 4.14m x 3.3m (13'7" x 10'10") Double glazed window. Range of matching wall and base units with complimentary work surface over.