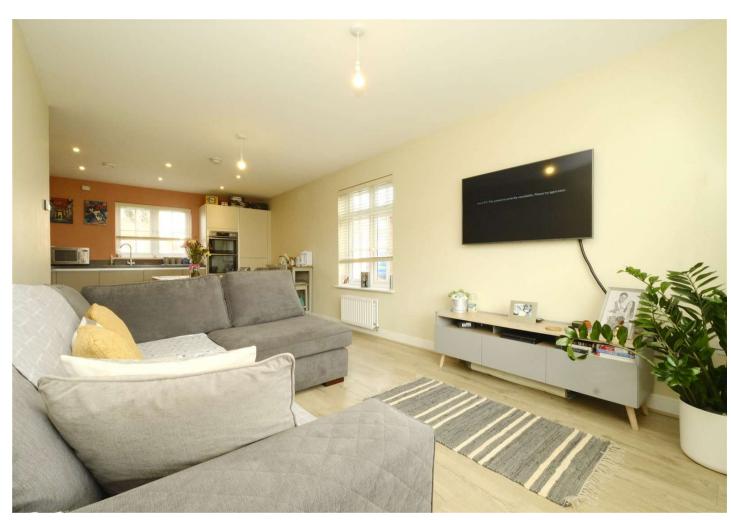

The open-plan layout seamlessly connects the living, dining, and kitchen areas, creating an inviting atmosphere. The modern kitchen is fully equipped with high-quality appliances and sleek finishes, making cooking a joy.

### **Interior**

Entrance Hall 4.9m x 3.1m (16'1" x 10'2")

**Lounge Area:** 4.6m x 3.2m (15'1" x 10'6") Two double glazed windows. Radiator. Laminate flooring.

**Kitchen/Diner** 4.14m x 3.3m (13'7" x 10'10") Double glazed window. Range of matching wall and base units with complimentary work surface over.