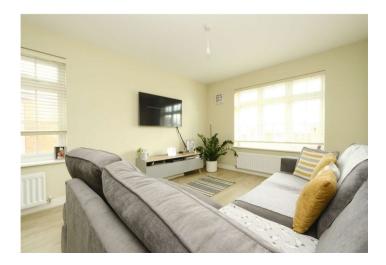

The open-plan layout seamlessly connects the living, dining, and kitchen areas, creating an inviting atmosphere. The modern kitchen is fully equipped with high-quality appliances and sleek finishes, making cooking a joy.

### **Interior**

Entrance Hall 4.9m x 3.1m (16'1" x 10'2")

**Lounge Area:** 4.6m x 3.2m (15'1" x 10'6") Two double glazed windows. Radiator. Laminate flooring.

**Kitchen/Diner** 4.14m x 3.3m (13'7" x 10'10") Double glazed window. Range of matching wall and base units with complimentary work surface over.