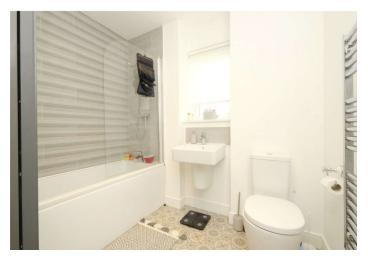

**Bathroom** 2.29m x 2.03m (7'6" x 6'8") Double glazed frosted window. Low level WC. Wash hand basin. Panelled bath with fitted shower and shower screen. Heated towel rail. Part tiled walls. Vinyl flooring.