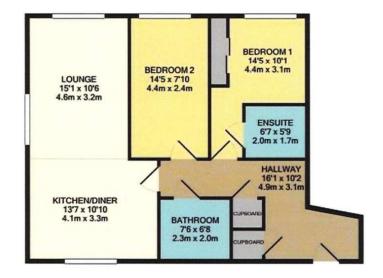

### **Interior**

Entrance Hall 4.9m x 3.1m (16'1" x 10'2")

**Lounge Area:** 4.6m x 3.2m (15'1" x 10'6") Two double glazed windows. Radiator. Laminate flooring.

**Kitchen/Diner** 4.14m x 3.3m (13'7" x 10'10") Double glazed window. Range of matching wall and base units with complimentary work surface over.

**Bedroom One** 4.4m x 3.07m (14'5" x 10'1")

**Bedroom Two** 4.4m x 2.4m (14'5" x 7'10") Double glazed window. Built in wardrobes. Radiator. Carpet.

**Ensuite Bathroom** 2m x 1.75m (6'7" x 5'9") Low level WC. Wash hand basin. Shower cubicle. Heated towel rail. Part tiled walls. Vinyl flooring.

**Bathroom** 2.29m x 2.03m (7'6" x 6'8") Double glazed frosted window. Low level WC. Wash hand basin. Panelled bath with fitted shower and shower screen. Heated towel rail. Part tiled walls. Vinyl flooring.