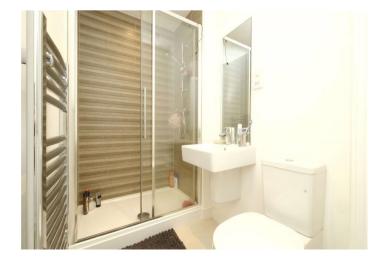

**Bedroom One** 4.4m x 3.07m (14'5" x 10'1")

**Bedroom Two** 4.4m x 2.4m (14'5" x 7'10") Double glazed window. Built in wardrobes. Radiator. Carpet.

**Ensuite Bathroom** 2m x 1.75m (6'7" x 5'9") Low level WC. Wash hand basin. Shower cubicle. Heated towel rail. Part tiled walls. Vinyl flooring.