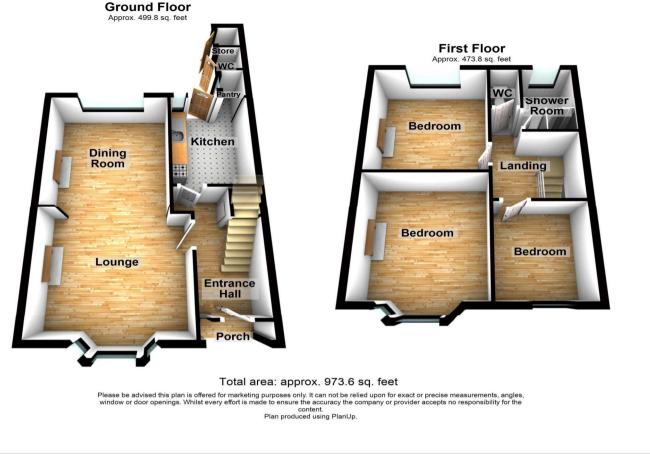

#### Interior

Entrance Hall: Door to entrance hall. Radiator. Carpet. Doors to:-

**Lounge:** 8.2m x 4.01m (26'11" x 13'2") Dobule glazed bay window to front. Double glazed window to rear. Radiator. Carpet.

**Kitchen:** 3.28m x 2.24m (10'9" x 7'4") Dobule glazed window to rear. Wall and base units with roll top work surface over. Stainless steel sink unit with mixer tap. Four ring electric hob and oven. Utility section. Laminate flooring.

**First Floor Landing:** 3.28m x 2.4m (10'9" x 7'10") Loft access. Carpet. Doors to:-

**Bedroom 1:** 4.4m x 2.84m (14'5" x 9'4") Dobule glazed bay window to fornt. Radiator. Built-in wardrobe. Carpet.

**Bedroom 2:** 3.78m x 2.9m (12'5" x 9'6") Double glazed window to rear. Radiator. Carpet. Built-in cupboard.

**Bedroom 3:** 2.82m x 2.44m (9'3" x 8') Double glazed window to front. Radiator. Built-in storage. Carpet.

**Bathroom:** 2.34m x 1.47m (7'8" x 4'10") Double glazed frosted window to rear. Suite comprising walk-in shower cubicle. Pedestal wash hand basin. Tiled spalsh back. Radiator. Carpet.

**Separate W.C.:** 1.47m x 0.79m (4'10" x 2'7") Double glazed frosted window to rear. Low level w.c. Partly tiled walls. Carpet.