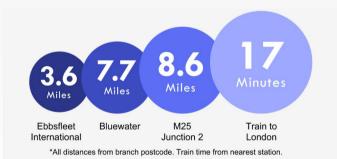

#### **Additional Information**

The property is within close proximity to schools, bus routes to Town Centre and mainline stations featuring links to London in as little as 22 minutes. There are superstores within easy reach. The Bluewater Shopping Centre is approximately 10 minutes by car.