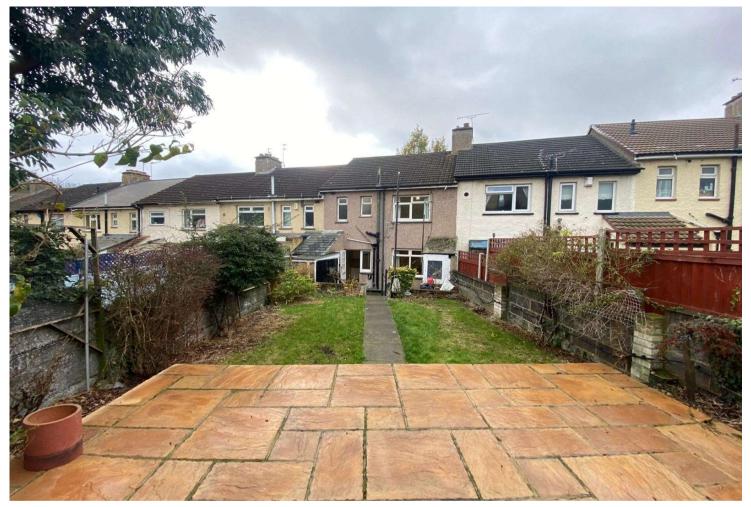

# Detling Road, Northfleet

Located in a quiet cul-de-sac within walking distance to local amenities and transport links is this spacious three bedroom terraced residence. With off street parking to the rear

### Exterior

Rear Garden: Approx: 80ft: Patio section. Tiered garden. Built-in cupboard housing boiler. Outside .w.c

Garage: To rear. Rear vehicular access. Mechanics inspection pit. Hardstanding.