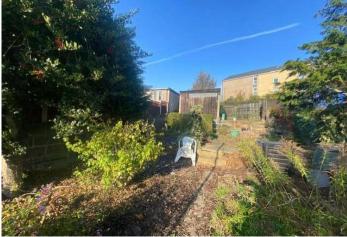

### Exterior

Rear Garden: Approx: 80ft: Patio section. Tiered garden. Built-in cupboard housing boiler. Outside .w.c

Garage: To rear. Rear vehicular access. Mechanics inspection pit. Hardstanding.