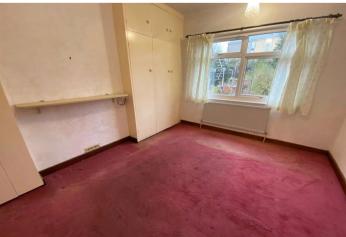

**First Floor Landing:** 3.28m x 2.4m (10'9" x 7'10") Loft access. Carpet. Doors to:-

**Bedroom 1:** 4.4m x 2.84m (14'5" x 9'4") Dobule glazed bay window to fornt. Radiator. Built-in wardrobe. Carpet.

**Bedroom 2:** 3.78m x 2.9m (12'5" x 9'6") Double glazed window to rear. Radiator. Carpet. Built-in cupboard.

**Bedroom 3:** 2.82m x 2.44m (9'3" x 8') Double glazed window to front. Radiator. Built-in storage. Carpet.

**Bathroom:** 2.34m x 1.47m (7'8" x 4'10") Double glazed frosted window to rear. Suite comprising walk-in shower cubicle. Pedestal wash hand basin. Tiled spalsh back. Radiator. Carpet.