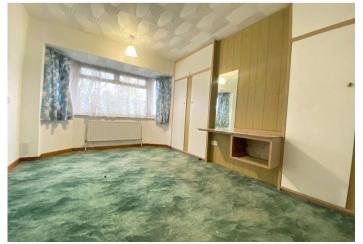

**First Floor Landing:** 3.28m x 2.4m (10'9" x 7'10") Loft access. Carpet. Doors to:-

**Bedroom 1:** 4.4m x 2.84m (14'5" x 9'4") Dobule glazed bay window to fornt. Radiator. Built-in wardrobe. Carpet.

**Bedroom 2:** 3.78m x 2.9m (12'5" x 9'6") Double glazed window to rear. Radiator. Carpet. Built-in cupboard.

**Bedroom 3:** 2.82m x 2.44m (9'3" x 8') Double glazed window to front. Radiator. Built-in storage. Carpet.

**Bathroom:** 2.34m x 1.47m (7'8" x 4'10") Double glazed frosted window to rear. Suite comprising walk-in shower cubicle. Pedestal wash hand basin. Tiled spalsh back. Radiator. Carpet.