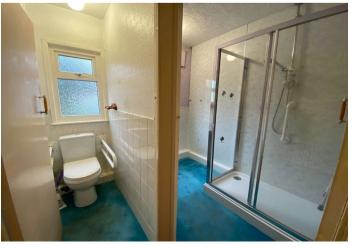

**Bedroom 3:** 2.82m x 2.44m (9'3" x 8') Double glazed window to front. Radiator. Built-in storage. Carpet.

**Bathroom:** 2.34m x 1.47m (7'8" x 4'10") Double glazed frosted window to rear. Suite comprising walk-in shower cubicle. Pedestal wash hand basin. Tiled spalsh back. Radiator. Carpet.