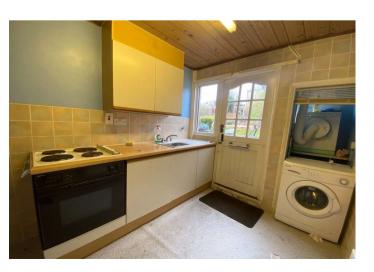

**Kitchen:** 3.28m x 2.24m (10'9" x 7'4") Dobule glazed window to rear. Wall and base units with roll top work surface over. Stainless steel sink unit with mixer tap. Four ring electric hob and oven. Utility section. Laminate flooring.