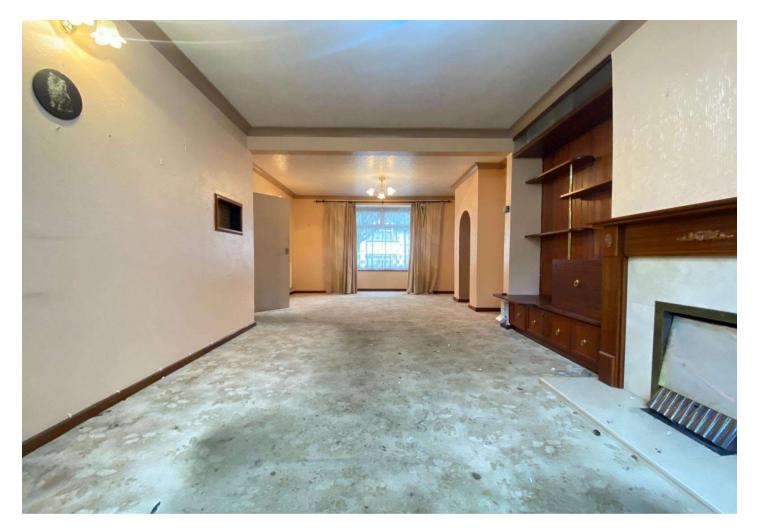

#### Interior

Entrance Hall: Door to entrance hall. Radiator. Carpet. Doors to:-

**Lounge:** 8.2m x 4.01m (26'11" x 13'2") Dobule glazed bay window to front. Double glazed window to rear. Radiator. Carpet.